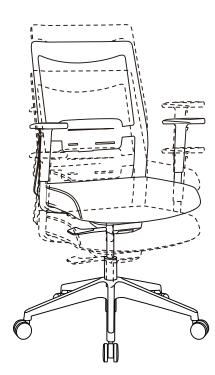

## Function Description

Lumber support height adjustable

**3** Chair height adjustable

Arm hegiht adjustable

4 Chair Tilt and lock

2.21.22 so