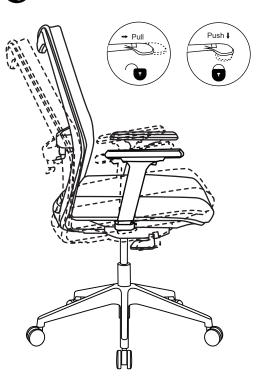

## Function Description

Lumber support height adjustable

**3** Chair height adjustable

Arm hegiht adjustable

4 Chair Tilt and lock

2.21.22 so