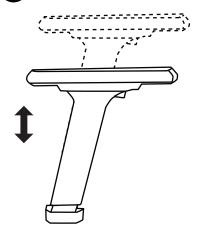

## Function Description

Lumber support height adjustable

**3** Chair height adjustable

Arm hegiht adjustable

4 Chair Tilt and lock

2.21.22 so