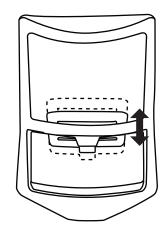

## Function Description

Lumber support height adjustable

**3** Chair height adjustable

Arm hegiht adjustable

4 Chair Tilt and lock

2.21.22 so