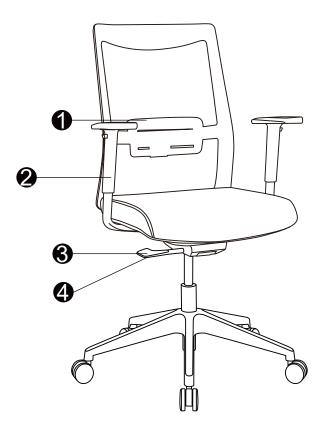

## Function Description

Lumber support height adjustable

**3** Chair height adjustable

Arm hegiht adjustable

4 Chair Tilt and lock

2.21.22 so