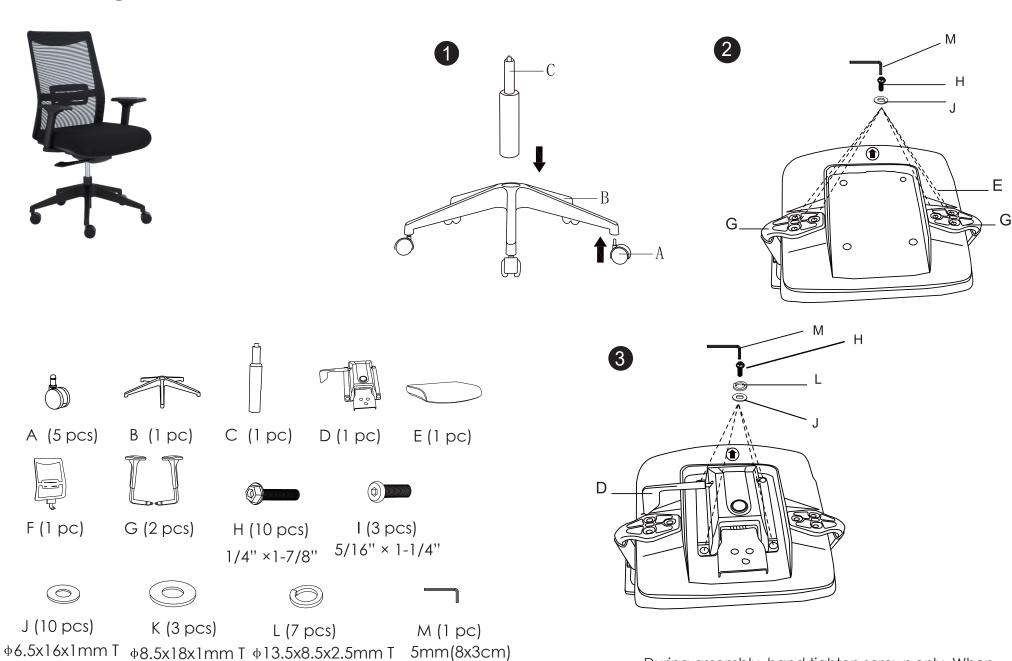

## Assembly Instructions LASSE High Back Office Chair

PLEASE NOTE: Check that you have received all components and hardware before assembling. If you are missing any parts, contact your retailer.

Wrench

During assembly, hand tighten screws only. When the screws are in place, tighten completely.