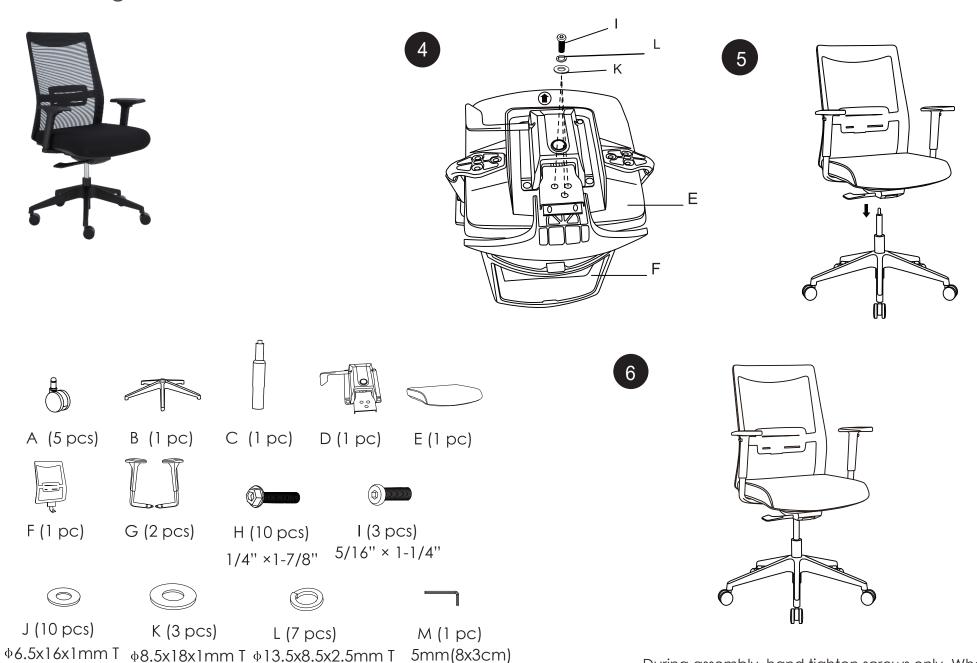

## Assembly Instructions LASSE High Back Office Chair

PLEASE NOTE: Check that you have received all components and hardware before assembling. If you are missing any parts, contact your retailer.

Wrench

During assembly, hand tighten screws only. When the screws are in place, tighten completely.