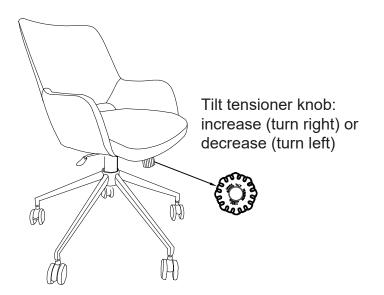

## Function Description

PLEASE NOTE: Check that you have received all components and hardware before assembling. If you are missing any parts, contact your retailer.

During assembly, hand tighten screws only. When the screws are in place, tighten completely.