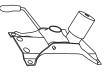

## Assembly Instructions DESI Office Chair with Tilt

PLEASE NOTE: Check that you have received all components and hardware before assembling. If you are missing any parts, contact your retailer.

During assembly, hand tighten screws only. When

the screws are in place, tighten completely.

G (4 pcs)

B (1 pc)

C (1 pc)

D (1 pc)

F (4 pcs)

M6-1 x 20mm

H (1 pc)