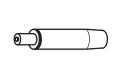

## Assembly Instructions DESI Office Chair with Tilt

PLEASE NOTE: Check that you have received all components and hardware before assembling. If you are missing any parts, contact your retailer.

During assembly, hand tighten screws only. When

the screws are in place, tighten completely.

G (4 pcs)

B (1 pc)

C (1 pc)

D (1 pc)

F (4 pcs)

M6-1 x 20mm

H (1 pc)