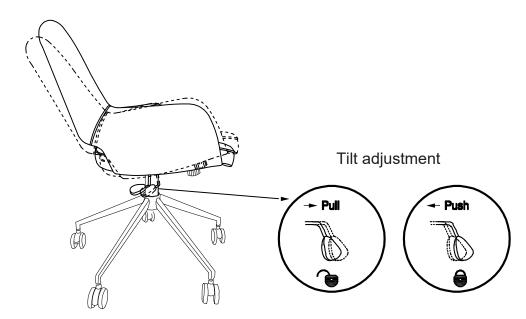

## Function Description

PLEASE NOTE: Check that you have received all components and hardware before assembling. If you are missing any parts, contact your retailer.

During assembly, hand tighten screws only. When the screws are in place, tighten completely.