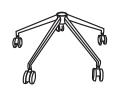

## Assembly Instructions DESI Office Chair with Tilt

PLEASE NOTE: Check that you have received all components and hardware before assembling. If you are missing any parts, contact your retailer.

During assembly, hand tighten screws only. When

the screws are in place, tighten completely.

G (4 pcs)

B (1 pc)

C (1 pc)

D (1 pc)

F (4 pcs)

M6-1 x 20mm

H (1 pc)