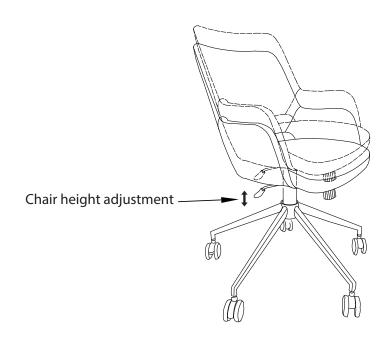

## Function Description

PLEASE NOTE: Check that you have received all components and hardware before assembling. If you are missing any parts, contact your retailer.

During assembly, hand tighten screws only. When the screws are in place, tighten completely.