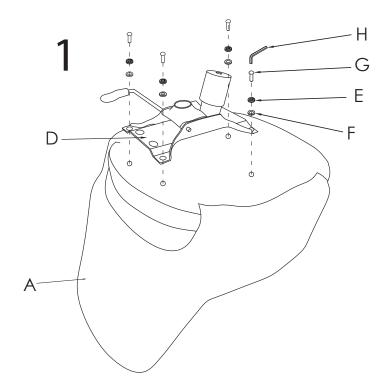

## Assembly Instructions DESI Office Chair with Tilt

PLEASE NOTE: Check that you have received all components and hardware before assembling. If you are missing any parts, contact your retailer.

During assembly, hand tighten screws only. When

the screws are in place, tighten completely.

G (4 pcs)

B (1 pc)

C (1 pc)

D (1 pc)

F (4 pcs)

M6-1 x 20mm

H (1 pc)

## Function Description

PLEASE NOTE: Check that you have received all components and hardware before assembling. If you are missing any parts, contact your retailer.

During assembly, hand tighten screws only. When the screws are in place, tighten completely.