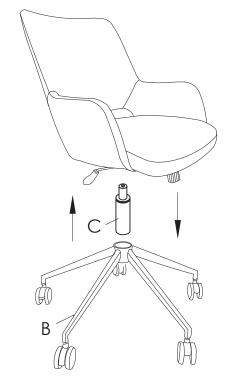

## Assembly Instructions DESI Office Chair with Tilt

PLEASE NOTE: Check that you have received all components and hardware before assembling. If you are missing any parts, contact your retailer.

During assembly, hand tighten screws only. When

the screws are in place, tighten completely.

G (4 pcs)

B (1 pc)

C (1 pc)

D (1 pc)

F (4 pcs)

M6-1 x 20mm

H (1 pc)

## Function Description

PLEASE NOTE: Check that you have received all components and hardware before assembling. If you are missing any parts, contact your retailer.

During assembly, hand tighten screws only. When the screws are in place, tighten completely.