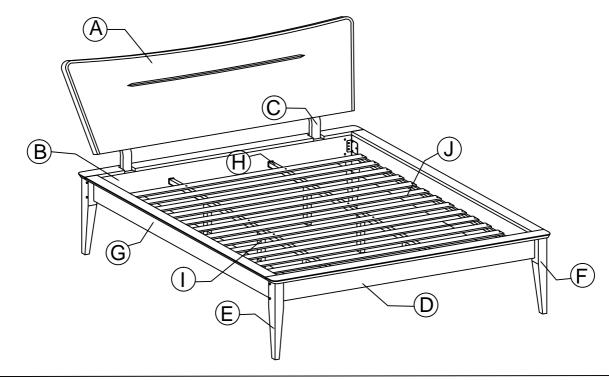

#### Components:

| А | HEADBOARD PANEL        | 1 PC  | F | BED LEG (R)     | 2 PCS |
|---|------------------------|-------|---|-----------------|-------|
| В | HEADBOARD BOTTOM PANEL | 1 PC  | G | SIDE RAIL       | 2 PCS |
| С | HEADBOARD SUPPORT      | 2 PCS | Н | CENTER RAIL     | 2 PCS |
| D | FOOTBOARD PANEL        | 1 PC  | I | CENTER RAIL LEG | 6 PCS |
| Е | BED LEG (L)            | 2 PCS | J | BED SLATS       | 1 SET |