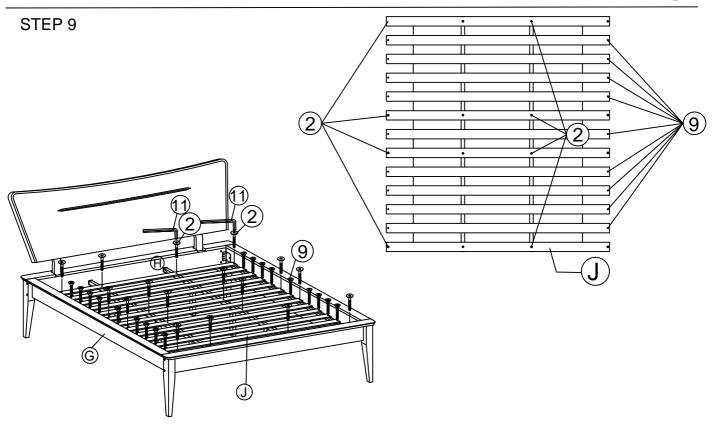

WOOD DOWEL M10 x 40MM | 4 PCS  |
| 7   | $\bigcirc$ | M6 SPRING WASHER      | 18 PCS |
| 8   | $\bigcirc$ | M6 FLAT WASHER        | 18 PCS |
|     |            |                       |        |

| 9  | (] <del>-'////////⊳</del> | PH SCREW M4 x 32mm | 18 PCS |
|----|---------------------------|--------------------|--------|
| 10 | (]±###≯                   | PH SCREW M4 x 16mm | 8 PCS  |
| 11 |                           | M4 ALLEN KEY       | 1 PC   |
| 12 | $\sim$                    | L BRACKET (SMALL)  | 4 PCS  |
| 13 |                           | L BRACKET          | 4 PCS  |
| 14 |                           | ADJUSTABLE FOOT    | 6 PCS  |
|    |                           |                    |        |







STEP 3



# \*modway

### STEP 5



STEP 6





### STEP 7



## STEP 8







### STEP 10

10.1 Assembly completed.