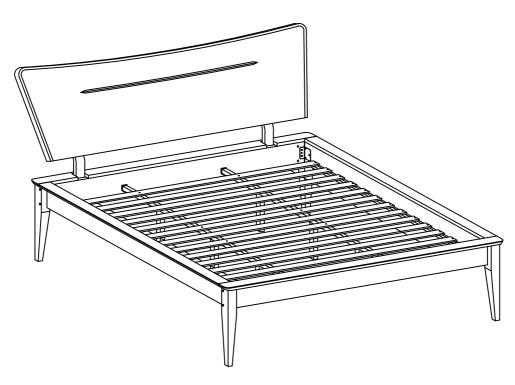

$\bigcirc$ | M6 SPRING WASHER      | 18 PCS |
| 8   | $\bigcirc$ | M6 FLAT WASHER        | 18 PCS |
|     |            |                       |        |

| 9  | (] <del>-'////////⊳</del> | PH SCREW M4 x 32mm | 18 PCS |
|----|---------------------------|--------------------|--------|
| 10 | (]±###≯                   | PH SCREW M4 x 16mm | 8 PCS  |
| 11 |                           | M4 ALLEN KEY       | 1 PC   |
| 12 | $\sim$                    | L BRACKET (SMALL)  | 4 PCS  |
| 13 |                           | L BRACKET          | 4 PCS  |
| 14 |                           | ADJUSTABLE FOOT    | 6 PCS  |
|    |                           |                    |        |







STEP 3



# \*modway

### STEP 5



STEP 6





### STEP 7



## STEP 8







### STEP 10

10.1 Assembly completed.