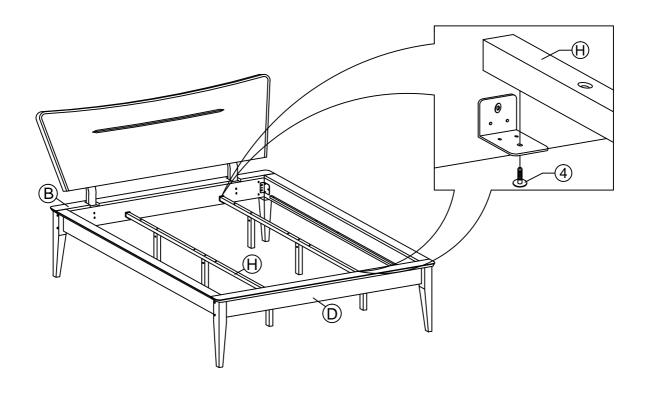

| WOOD DOWEL M10 x 40MM | 4 PCS  |
| 7   | $\bigcirc$ | M6 SPRING WASHER      | 18 PCS |
| 8   | $\bigcirc$ | M6 FLAT WASHER        | 18 PCS |
|     |            |                       |        |

| 9  | (] <del>-'////////⊳</del> | PH SCREW M4 x 32mm | 18 PCS |
|----|---------------------------|--------------------|--------|
| 10 | (]±###≯                   | PH SCREW M4 x 16mm | 8 PCS  |
| 11 |                           | M4 ALLEN KEY       | 1 PC   |
| 12 | $\sim$                    | L BRACKET (SMALL)  | 4 PCS  |
| 13 |                           | L BRACKET          | 4 PCS  |
| 14 |                           | ADJUSTABLE FOOT    | 6 PCS  |
|    |                           |                    |        |







STEP 3



# \*modway

### STEP 5



STEP 6





### STEP 7



## STEP 8







### STEP 10

10.1 Assembly completed.