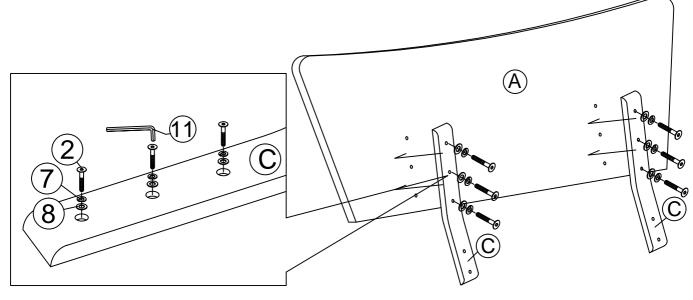

| 14 PCS |
| 6   |            | WOOD DOWEL M10 x 40MM | 4 PCS  |
| 7   | $\bigcirc$ | M6 SPRING WASHER      | 18 PCS |
| 8   | $\bigcirc$ | M6 FLAT WASHER        | 18 PCS |
|     |            |                       |        |

| 9  | (] <del>-'////////⊳</del> | PH SCREW M4 x 32mm | 18 PCS |
|----|---------------------------|--------------------|--------|
| 10 | (]±###≯                   | PH SCREW M4 x 16mm | 8 PCS  |
| 11 |                           | M4 ALLEN KEY       | 1 PC   |
| 12 | $\sim$                    | L BRACKET (SMALL)  | 4 PCS  |
| 13 |                           | L BRACKET          | 4 PCS  |
| 14 |                           | ADJUSTABLE FOOT    | 6 PCS  |
|    |                           |                    |        |







STEP 3



# \*modway

### STEP 5



STEP 6





### STEP 7



## STEP 8







### STEP 10

10.1 Assembly completed.