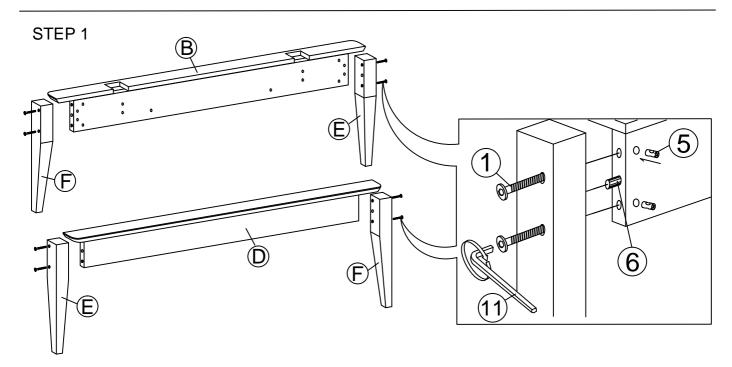

### HARDWARE BED FRAME

| 1 🖡 |            | JCBC BOLT M6 x 90mm   | 14 PCS |
|-----|------------|-----------------------|--------|
| 2   |            | JCBC BOLT M6 x 40mm   | 26 PCS |
| 3   |            | JCBC BOLT M6 x 20mm   | 8 PCS  |
| 4   |            | JCBC BOLT M6 x 15mm   | 8 PCS  |
| 5   |            | BARREL NUT            | 14 PCS |
| 6   |            | WOOD DOWEL M10 x 40MM | 4 PCS  |
| 7   | $\bigcirc$ | M6 SPRING WASHER      | 18 PCS |
| 8   | $\bigcirc$ | M6 FLAT WASHER        | 18 PCS |
|     |            |                       |        |

| 9  | (] <del>-'////////⊳</del> | PH SCREW M4 x 32mm | 18 PCS |
|----|---------------------------|--------------------|--------|
| 10 | (]±###≯                   | PH SCREW M4 x 16mm | 8 PCS  |
| 11 |                           | M4 ALLEN KEY       | 1 PC   |
| 12 | $\sim$                    | L BRACKET (SMALL)  | 4 PCS  |
| 13 |                           | L BRACKET          | 4 PCS  |
| 14 |                           | ADJUSTABLE FOOT    | 6 PCS  |
|    |                           |                    |        |