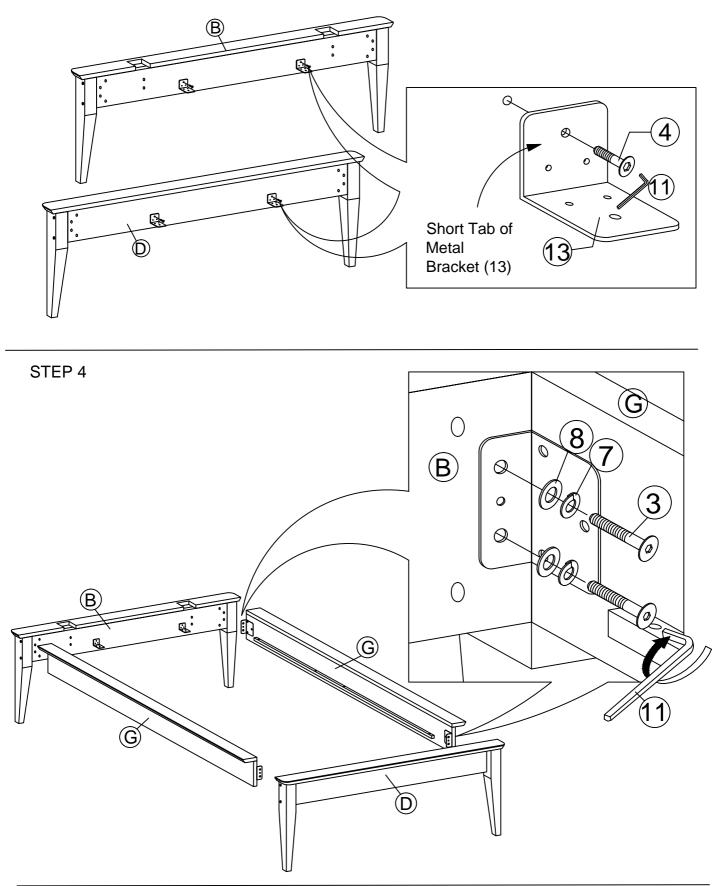

STEP 3

### STEP 5

STEP 6

### HARDWARE BED FRAME

| 1 🖡 |            | JCBC BOLT M6 x 90mm   | 14 PCS |
|-----|------------|-----------------------|--------|
| 2   |            | JCBC BOLT M6 x 40mm   | 26 PCS |
| 3   |            | JCBC BOLT M6 x 20mm   | 8 PCS  |
| 4   |            | JCBC BOLT M6 x 15mm   | 8 PCS  |
| 5   |            | BARREL NUT            | 14 PCS |
| 6   |            | WOOD DOWEL M10 x 40MM | 4 PCS  |
| 7   | $\bigcirc$ | M6 SPRING WASHER      | 18 PCS |
| 8   | $\bigcirc$ | M6 FLAT WASHER        | 18 PCS |
|     |            |                       |        |

| 9  | (] <del>-'////////⊳</del> | PH SCREW M4 x 32mm | 18 PCS |
|----|---------------------------|--------------------|--------|
| 10 | (]±###≯                   | PH SCREW M4 x 16mm | 8 PCS  |
| 11 |                           | M4 ALLEN KEY       | 1 PC   |
| 12 | $\sim$                    | L BRACKET (SMALL)  | 4 PCS  |
| 13 |                           | L BRACKET          | 4 PCS  |
| 14 |                           | ADJUSTABLE FOOT    | 6 PCS  |
|    |                           |                    |        |