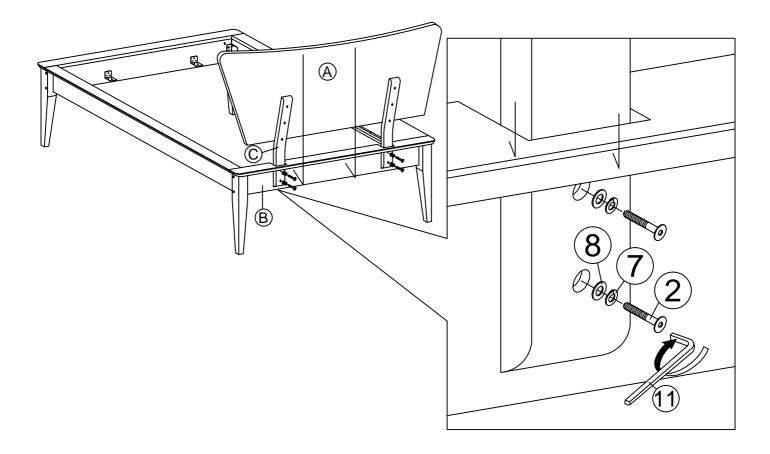

| 14 PCS |
| 6   |            | WOOD DOWEL M10 x 40MM | 4 PCS  |
| 7   | $\bigcirc$ | M6 SPRING WASHER      | 18 PCS |
| 8   | $\bigcirc$ | M6 FLAT WASHER        | 18 PCS |
|     |            |                       |        |

| 9  | (] <del>-'////////⊳</del> | PH SCREW M4 x 32mm | 18 PCS |
|----|---------------------------|--------------------|--------|
| 10 | (]±###≯                   | PH SCREW M4 x 16mm | 8 PCS  |
| 11 |                           | M4 ALLEN KEY       | 1 PC   |
| 12 | $\sim$                    | L BRACKET (SMALL)  | 4 PCS  |
| 13 |                           | L BRACKET          | 4 PCS  |
| 14 |                           | ADJUSTABLE FOOT    | 6 PCS  |
|    |                           |                    |        |







STEP 3



# \*modway

### STEP 5



STEP 6





### STEP 7



## STEP 8







### STEP 10

10.1 Assembly completed.