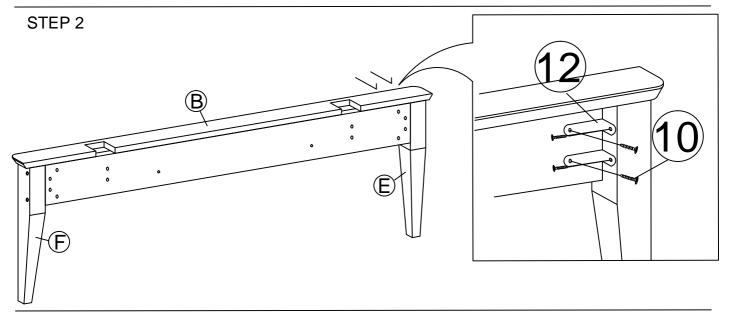

### HARDWARE BED FRAME

| 1 🖡 |            | JCBC BOLT M6 x 90mm   | 14 PCS |
|-----|------------|-----------------------|--------|
| 2   |            | JCBC BOLT M6 x 40mm   | 26 PCS |
| 3   |            | JCBC BOLT M6 x 20mm   | 8 PCS  |
| 4   |            | JCBC BOLT M6 x 15mm   | 8 PCS  |
| 5   |            | BARREL NUT            | 14 PCS |
| 6   |            | WOOD DOWEL M10 x 40MM | 4 PCS  |
| 7   | $\bigcirc$ | M6 SPRING WASHER      | 18 PCS |
| 8   | $\bigcirc$ | M6 FLAT WASHER        | 18 PCS |
|     |            |                       |        |

| 9  | (] <del>-'////////⊳</del> | PH SCREW M4 x 32mm | 18 PCS |
|----|---------------------------|--------------------|--------|
| 10 | (]±###≯                   | PH SCREW M4 x 16mm | 8 PCS  |
| 11 |                           | M4 ALLEN KEY       | 1 PC   |
| 12 | $\sim$                    | L BRACKET (SMALL)  | 4 PCS  |
| 13 |                           | L BRACKET          | 4 PCS  |
| 14 |                           | ADJUSTABLE FOOT    | 6 PCS  |
|    |                           |                    |        |