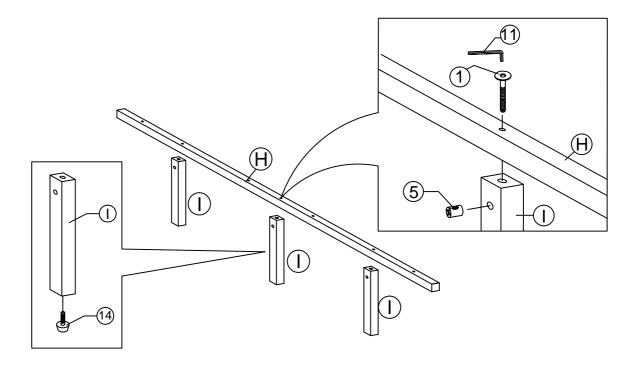

|            | WOOD DOWEL M10 x 40MM | 4 PCS  |
| 7   | $\bigcirc$ | M6 SPRING WASHER      | 18 PCS |
| 8   | $\bigcirc$ | M6 FLAT WASHER        | 18 PCS |
|     |            |                       |        |

| 9  | (] <del>-'////////⊳</del> | PH SCREW M4 x 32mm | 18 PCS |
|----|---------------------------|--------------------|--------|
| 10 | (]±###≯                   | PH SCREW M4 x 16mm | 8 PCS  |
| 11 |                           | M4 ALLEN KEY       | 1 PC   |
| 12 | $\sim$                    | L BRACKET (SMALL)  | 4 PCS  |
| 13 |                           | L BRACKET          | 4 PCS  |
| 14 |                           | ADJUSTABLE FOOT    | 6 PCS  |
|    |                           |                    |        |







STEP 3



# \*modway

### STEP 5



STEP 6





### STEP 7



## STEP 8







### STEP 10

10.1 Assembly completed.