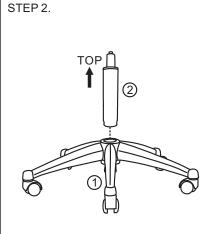

## **ASSEMBLY INSTRUCTION**

Remove all items from the carton. Verify all pieces before assembly

| PART | QTY |                   | PART | QTY |                           | PART | QTY |              |
|------|-----|-------------------|------|-----|---------------------------|------|-----|--------------|
| 1    | 1   | Star Base         | ⑤    | 1   | Back frame                | D    | 4   | Allen Wrench |
| 2    | 1   | Cylinder Column   | Α    | 4   | Allen Bolt 6 x 20 x10 mm  | Е    | 5   | Caster       |
| 3    | 1   | Control Mechanism | В    | 4   | Allen Bolt 6 x 35 x 10 mm |      |     |              |
| 4    | 1   | Seat              | С    | 4   | Washer                    |      |     |              |

NOTE: The discarded packaging for the unit can be used as a helpful way to support it during the assembly process.

NOTICE: ATTACH BACK TO ARMS, AND FULLY TIGHTEN ALL SCREWS.