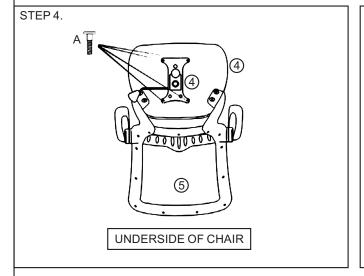

## **ASSEMBLY INSTRUCTION**

Remove all items from the carton. Verify all pieces before assembly

| PART | QTY |                   | PART | QTY |                           | PART | QTY |              |
|------|-----|-------------------|------|-----|---------------------------|------|-----|--------------|
| 1    | 1   | Star Base         | ⑤    | 1   | Back frame                | D    | 4   | Allen Wrench |
| 2    | 1   | Cylinder Column   | Α    | 4   | Allen Bolt 6 x 20 x10 mm  | Е    | 5   | Caster       |
| 3    | 1   | Control Mechanism | В    | 4   | Allen Bolt 6 x 35 x 10 mm |      |     |              |
| 4    | 1   | Seat              | С    | 4   | Washer                    |      |     |              |

NOTE: The discarded packaging for the unit can be used as a helpful way to support it during the assembly process.

NOTICE: ATTACH BACK TO ARMS, AND FULLY TIGHTEN ALL SCREWS.