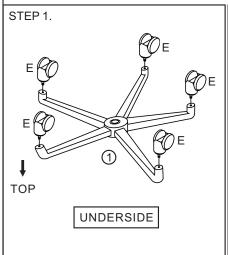

## **ASSEMBLY INSTRUCTION**

Remove all items from the carton. Verify all pieces before assembly

| PART | QTY |                   | PART | QTY |                           | PART | QTY |              |
|------|-----|-------------------|------|-----|---------------------------|------|-----|--------------|
| 1    | 1   | Star Base         | ⑤    | 1   | Back frame                | D    | 4   | Allen Wrench |
| 2    | 1   | Cylinder Column   | Α    | 4   | Allen Bolt 6 x 20 x10 mm  | Е    | 5   | Caster       |
| 3    | 1   | Control Mechanism | В    | 4   | Allen Bolt 6 x 35 x 10 mm |      |     |              |
| 4    | 1   | Seat              | С    | 4   | Washer                    |      |     |              |

NOTE: The discarded packaging for the unit can be used as a helpful way to support it during the assembly process.

NOTICE: ATTACH BACK TO ARMS, AND FULLY TIGHTEN ALL SCREWS.