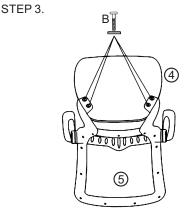

## **ASSEMBLY INSTRUCTION**

Remove all items from the carton. Verify all pieces before assembly

| PART | QTY |                   | PART | QTY |                           | PART | QTY |              |
|------|-----|-------------------|------|-----|---------------------------|------|-----|--------------|
| 1    | 1   | Star Base         | ⑤    | 1   | Back frame                | D    | 4   | Allen Wrench |
| 2    | 1   | Cylinder Column   | Α    | 4   | Allen Bolt 6 x 20 x10 mm  | Е    | 5   | Caster       |
| 3    | 1   | Control Mechanism | В    | 4   | Allen Bolt 6 x 35 x 10 mm |      |     |              |
| 4    | 1   | Seat              | С    | 4   | Washer                    |      |     |              |

NOTE: The discarded packaging for the unit can be used as a helpful way to support it during the assembly process.

NOTICE: ATTACH BACK TO ARMS, AND FULLY TIGHTEN ALL SCREWS.