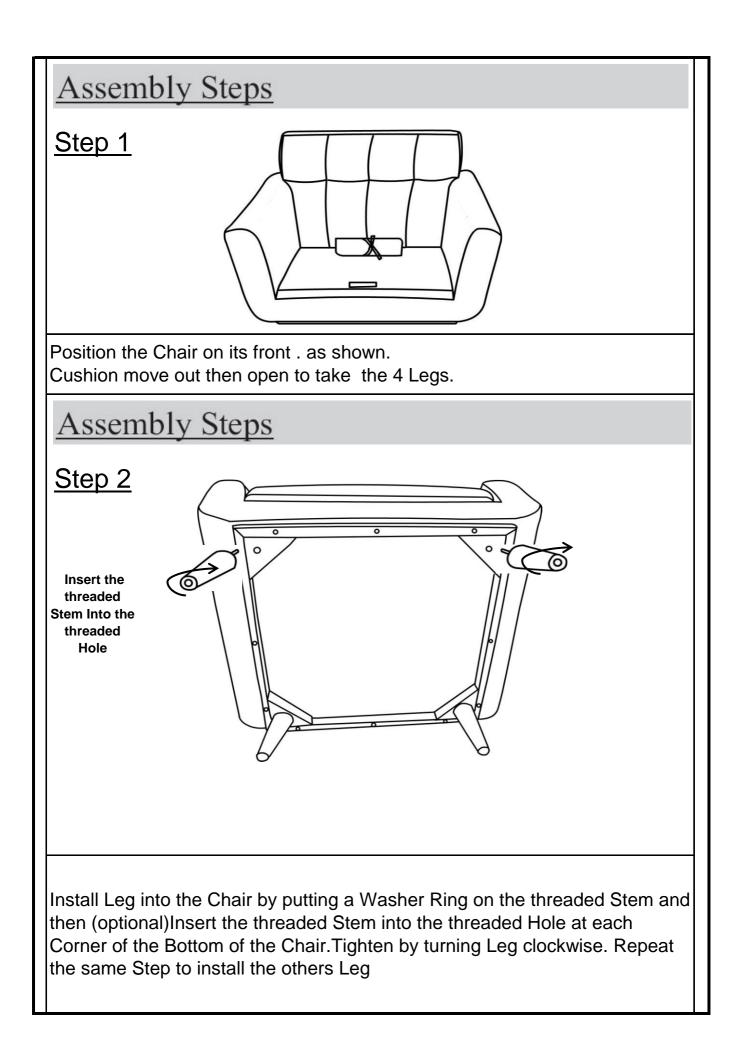

| Parts List                                                                                                                                                                                                                                                       |         |             |     |
|------------------------------------------------------------------------------------------------------------------------------------------------------------------------------------------------------------------------------------------------------------------|---------|-------------|-----|
| Label                                                                                                                                                                                                                                                            | Picture | Description | QTY |
| A                                                                                                                                                                                                                                                                |         | CHAIR       | 1   |
| В                                                                                                                                                                                                                                                                |         | WOODEN LEG  | 4   |
| Hardware                                                                                                                                                                                                                                                         |         |             |     |
| Label                                                                                                                                                                                                                                                            | Picture | Description | QTY |
| 1                                                                                                                                                                                                                                                                |         | WASHER RING | 7   |
| Assembly Preparation                                                                                                                                                                                                                                             |         |             |     |
| Before Beginning Assembly:                                                                                                                                                                                                                                       |         |             |     |
| <ul> <li>Read instructions, cover to cover-</li> <li>Have 2 adults on hand for assembly-</li> <li>Do not assemble on flooring or carpet-</li> <li>Assemble on a clean non-marring surface (packing foam)-</li> <li>Save all packaging until finished-</li> </ul> |         |             |     |