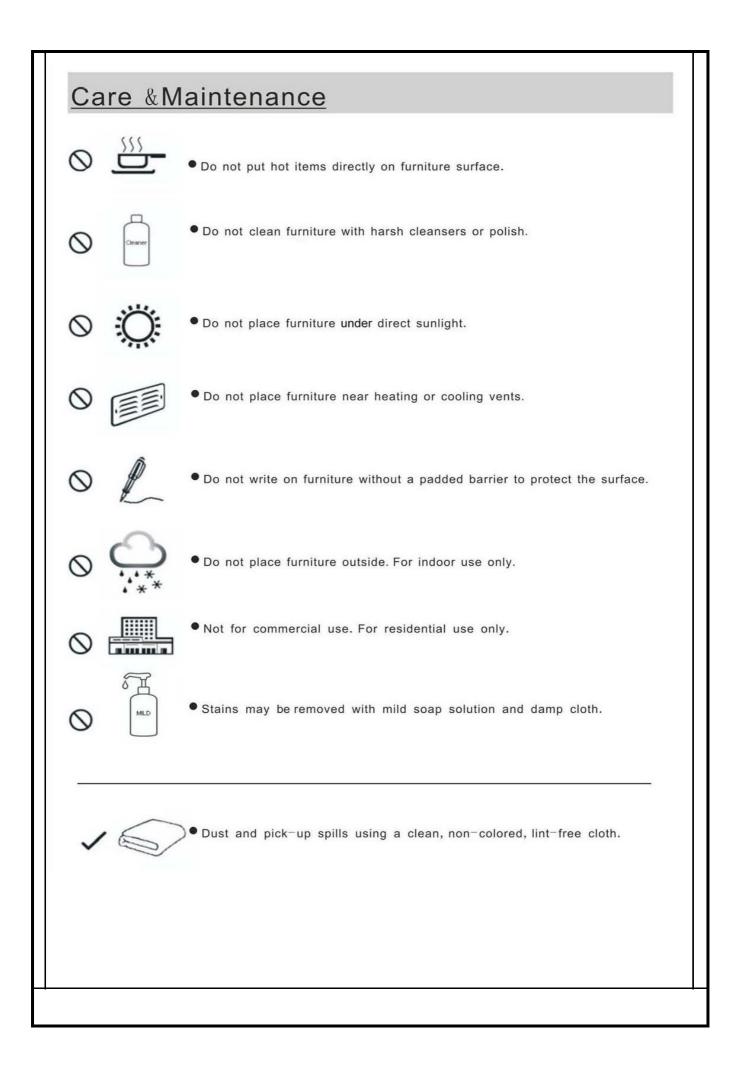

|         |             |     |
| Before Beginning Assembly:                                                                                                                                                                                                                                       |         |             |     |
| <ul> <li>Read instructions, cover to cover-</li> <li>Have 2 adults on hand for assembly-</li> <li>Do not assemble on flooring or carpet-</li> <li>Assemble on a clean non-marring surface (packing foam)-</li> <li>Save all packaging until finished-</li> </ul> |         |             |     |