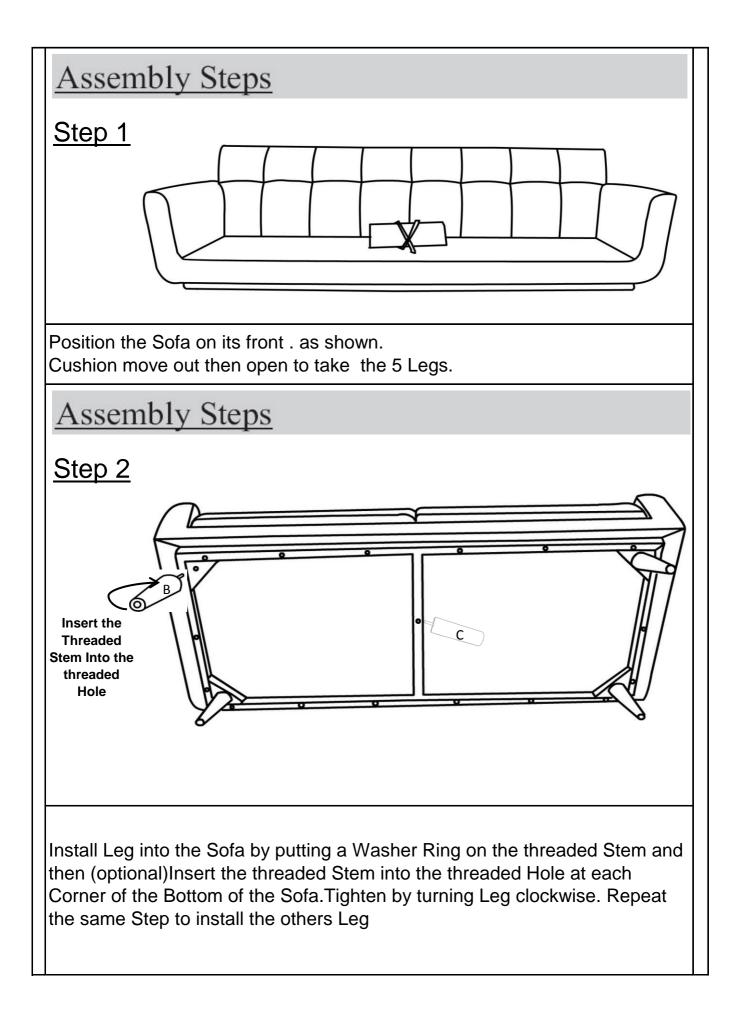

| Parts List                                             |                                                            |             |     |  |
|--------------------------------------------------------|------------------------------------------------------------|-------------|-----|--|
| Label                                                  | Picture                                                    | Description | QTY |  |
| A                                                      |                                                            | Sofa        | 1   |  |
| В                                                      |                                                            | Side Leg    | 4   |  |
| С                                                      |                                                            | Middle Leg  | 1   |  |
| Hardware                                               |                                                            |             |     |  |
| Label                                                  | Picture                                                    | Description | QTY |  |
| 1                                                      |                                                            | WASHER RING | 7   |  |
| Assembly Preparation                                   |                                                            |             |     |  |
| Before Beginning Assembly:                             |                                                            |             |     |  |
| <ul> <li>Read instructions, cover to cover-</li> </ul> |                                                            |             |     |  |
| <b>*</b> <sub>2x</sub>                                 | Have 2 adults on hand for assembly-                        |             |     |  |
|                                                        | <ul> <li>Do not assemble on flooring or carpet-</li> </ul> |             |     |  |
| E                                                      | • Assemble on a clean non-marring surface (packing foam)-  |             |     |  |
| <ul> <li>Save all packaging until finished-</li> </ul> |                                                            |             |     |  |
|                                                        |                                                            |             |     |  |