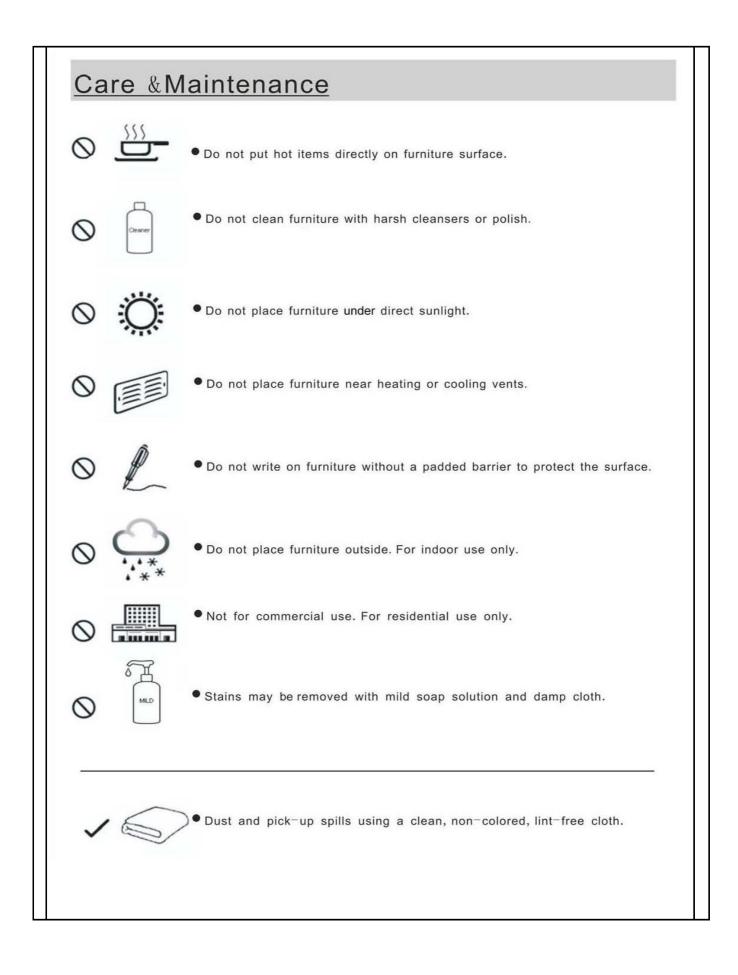

|             |     |  |
| <b>*</b> <sub>2x</sub>                                 | Have 2 adults on hand for assembly-                        |             |     |  |
|                                                        | <ul> <li>Do not assemble on flooring or carpet-</li> </ul> |             |     |  |
| E                                                      | • Assemble on a clean non-marring surface (packing foam)-  |             |     |  |
| <ul> <li>Save all packaging until finished-</li> </ul> |                                                            |             |     |  |
|                                                        |                                                            |             |     |  |