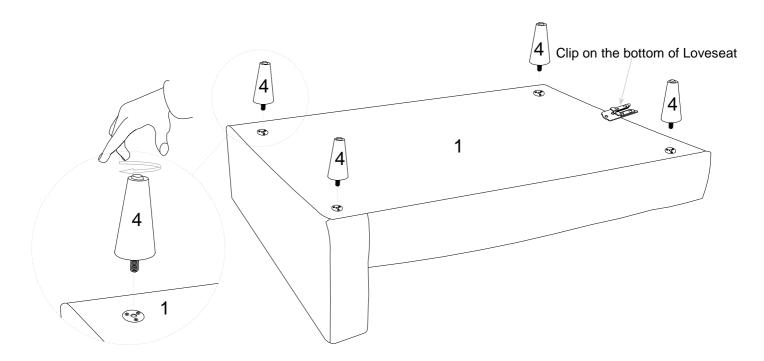

#### STEP 2:

Please put the **Right Loveseat (1)** upside down on a carpeted or padded surface without 2pcs **Right Loveseat Seat Cushion (5)** and 2pcs **Right Loveseat Back Cushion (6)** as shown.

Insert 1 pc of Legs (4) into the hole on the round metal plate at the corners of the Right Loveseat (1) as shown.

Use Hands to tighten the Legs (4) clockwise until secure.

Repeat the same steps for the other three Legs (4).