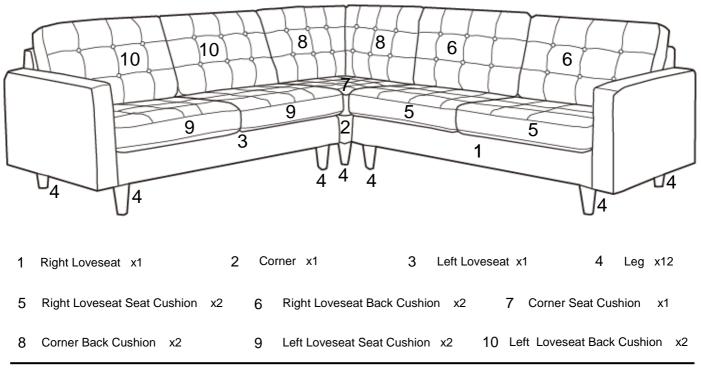

## Component:

## STEP 1:

Open the Carton of Right Loveseat (1).

Please find the package of 4pcs Legs (4) on the top of the seat. Take out the 4pcs of Legs (4) from the package. Take off the Black Protection Cover on the 4pcs leg (4).

#### STEP 2:

Please put the **Right Loveseat (1)** upside down on a carpeted or padded surface without 2pcs **Right Loveseat Seat Cushion (5)** and 2pcs **Right Loveseat Back Cushion (6)** as shown.

Insert 1 pc of Legs (4) into the hole on the round metal plate at the corners of the Right Loveseat (1) as shown.

## STEP 3:

Carefully turn over the Right Loveseat (1).

Put the 2pcs Right Loveseat Seat Cushion (5) and 2pcs Back Cushion (6) on the Right Loveseat (1) as shown.

#### STEP 4:

Repeat the same steps for the Corner (2), 2pcs Corner Seat Cushion (7), 2pcs Corner Back Cushion (8) and 4pcs Legs (4). Repeat the same steps for the Left Loveseat (3), 2pcs Left Loveseat Seat Cushion (9), 2pcs Left Loveseat Back Cushion (10) and 4pcs Legs (4).