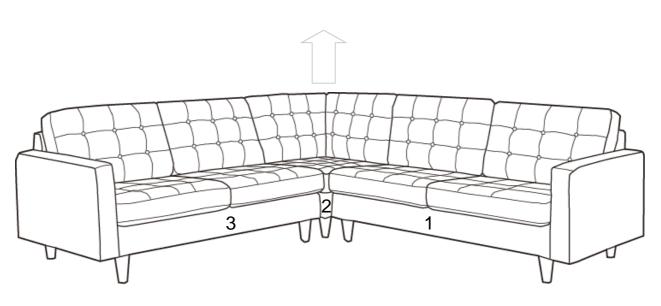

#### STEP 6:

Repeat the same steps for locking the Corner (2) and Left Loveseat (3) together as shown.

If you want to unlock the sofa. Please lift up the Corner (2) by two people.

Assembly is completed. The 3 piece sectional sofa set is ready to enjoy now!