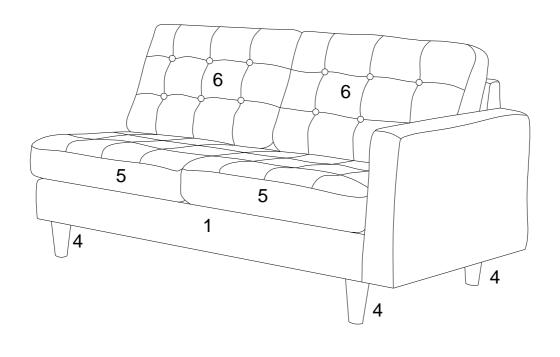

#### STEP 2:

Please put the **Right Loveseat (1)** upside down on a carpeted or padded surface without 2pcs **Right Loveseat Seat Cushion (5)** and 2pcs **Right Loveseat Back Cushion (6)** as shown.

Insert 1 pc of Legs (4) into the hole on the round metal plate at the corners of the Right Loveseat (1) as shown.

Use Hands to tighten the Legs (4) clockwise until secure.

Repeat the same steps for the other three Legs (4).

## STEP 3:

Carefully turn over the Right Loveseat (1).

Put the 2pcs Right Loveseat Seat Cushion (5) and 2pcs Back Cushion (6) on the Right Loveseat (1) as shown.