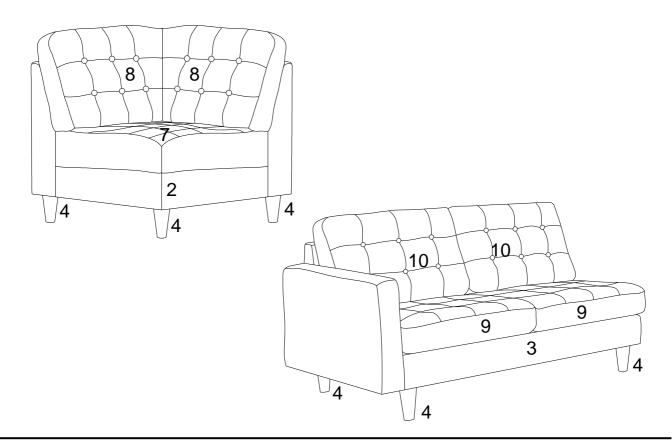

#### STEP 4:

Repeat the same steps for the Corner (2), 2pcs Corner Seat Cushion (7), 2pcs Corner Back Cushion (8) and 4pcs Legs (4). Repeat the same steps for the Left Loveseat (3), 2pcs Left Loveseat Seat Cushion (9), 2pcs Left Loveseat Back Cushion (10) and 4pcs Legs (4).