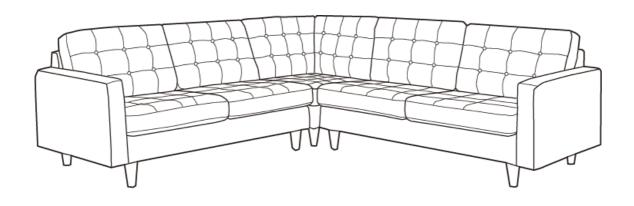

# Thank you for purchasing the EMPRESS 3 PIECE SECTIONAL SOFA SET!

Before you start, here is some helpful advice:

- 1. We suggest you spend a short time reading through this leaflet and then follow the simple step by step instructions.
- 2. Owing to the size and weight of the 3 piece sectional sofa set, we recommend that it is assembled by two adults, on a carpeted or padded area, in the room that it is intended for. Approximate assembly time: 30 minutes.
- 3. Please do not use any tools other than those provided or recommended in these instructions.
- 4. Please do not throw away any of the packaging or instructions until you have checked all the components and hardware and the furniture is fully assembled.
- 5. Assemble all components loosely until advised to tighten. Depending on use, it may be necessary to tighten the components from time to time, so please save the tools that have been provided.
- 6. Please keep all pieces out of reach of small children.