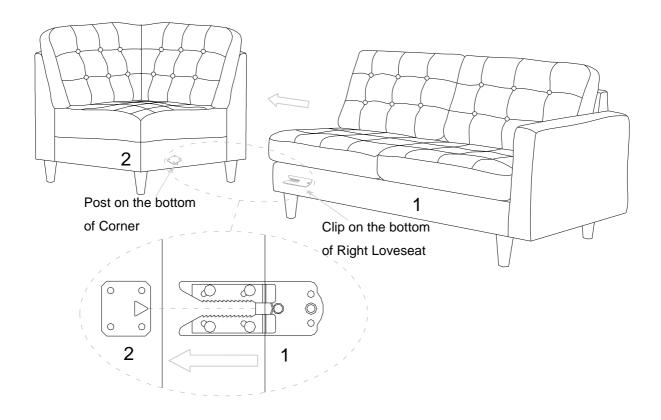

## STEP 5:

Please place the **Corner (2)** at your desired location. Note: There are 2pc Post pre-installed on the bottom of **Corner (2)** as shown.

Align the Clip on the bottom of Right Loveseat (1) to the Post on the bottom of Corner (2) as shown.

Push the **Right Loveseat (1)** close to the **Corner (2)** slowly until the Clip and the Post click together tightly.