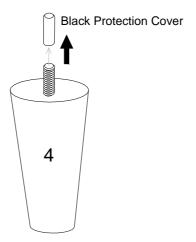

## STEP 1:

Open the Carton of Right Loveseat (1).

Please find the package of 4pcs Legs (4) on the top of the seat. Take out the 4pcs of Legs (4) from the package. Take off the Black Protection Cover on the 4pcs leg (4).