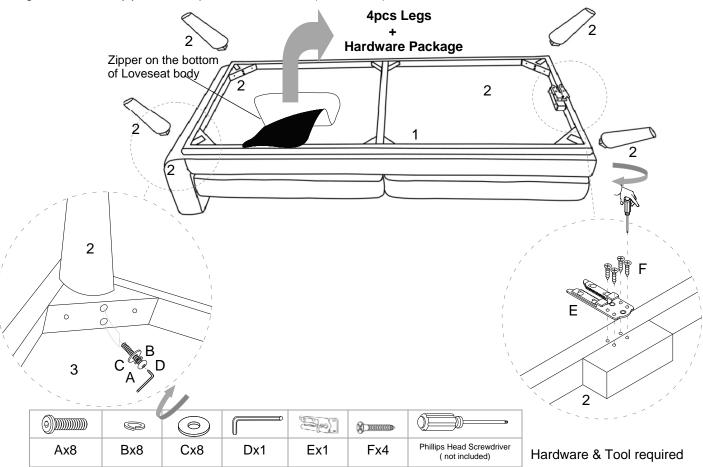

# STEP 1:

Please put the **Corner Body (3)** upside down on a carpeted or padded area by two adults to make fully visible the corners. Open the Zipper on the bottom of **Corner Body (3)** as shown.

Take out the 4pcs Legs (2) and hardware package on bottom of the Corner Body (3).

Position one of Legs (2) at one of the four wooden corners.

Insert 2 pieces of each Spring Washer (B), Flat Washer (C) into 2 pieces of Bolt (A) as shown.

Then insert assembled 2 pieces of **Bolts (A)** into the corner to connect the **Leg(2)**.

Use Allen Wrench (D) to tighten all of Bolts (A).

Repeat the same steps for the remaining three legs (2).

Secure 2pcs Clip Post (G) to the Bottom of Corner Body (3) by using 4pcs Screw (F).

Tighten all **Screws (F)** with a Phillips Head Screwdriver (not included).