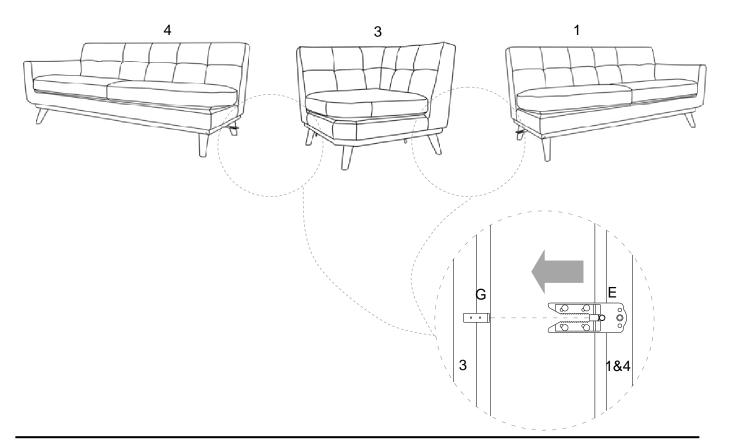

### STEP 6:

Please place the Corner (3) at your desired location.

Align the Clips (E) on the bottom of Loveseat (1&4) to the Clip Posts (G) on the bottom of Corner (3) as shown.

Push the Loveseats (1&4) close to the Corner (2) slowly until the Clip and the Post click together tightly.

# STEP 7:

If you want to unlock the sofa. Please lift up the Corner (3) by two people.

Assembly is completed. The 3 piece sectional sofa set is ready to enjoy now!