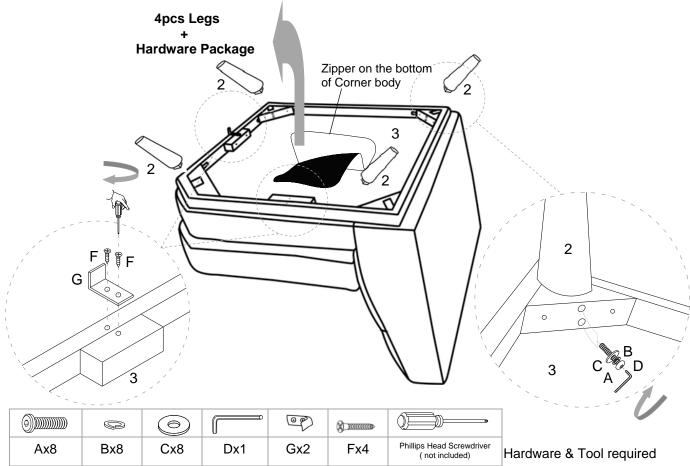

# STEP 1:

Please put the **Corner Body (3)** upside down on a carpeted or padded area by two adults to make fully visible the corners. Open the Zipper on the bottom of **Corner Body (3)** as shown.

Take out the 4pcs Legs (2) and hardware package on bottom of the Corner Body (3).

Position one of Legs (2) at one of the four wooden corners.

Insert 2 pieces of each Spring Washer (B), Flat Washer (C) into 2 pieces of Bolt (A) as shown.

Then insert assembled 2 pieces of **Bolts (A)** into the corner to connect the **Leg(2)**.

Use Allen Wrench (D) to tighten all of Bolts (A).

Repeat the same steps for the remaining three legs (2).

Secure 2pcs Clip Post (G) to the Bottom of Corner Body (3) by using 4pcs Screw (F).

Tighten all **Screws (F)** with a Phillips Head Screwdriver (not included).