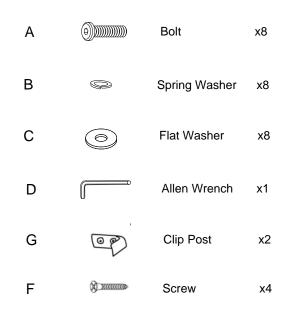

# STEP 1:

Please put the **Corner Body (3)** upside down on a carpeted or padded area by two adults to make fully visible the corners. Open the Zipper on the bottom of **Corner Body (3)** as shown.

Take out the 4pcs Legs (2) and hardware package on bottom of the Corner Body (3).

Position one of Legs (2) at one of the four wooden corners.

Insert 2 pieces of each Spring Washer (B), Flat Washer (C) into 2 pieces of Bolt (A) as shown.

Then insert assembled 2 pieces of **Bolts (A)** into the corner to connect the **Leg(2)**.

Use Allen Wrench (D) to tighten all of Bolts (A).

Repeat the same steps for the remaining three legs (2).

Secure 2pcs Clip Post (G) to the Bottom of Corner Body (3) by using 4pcs Screw (F).

Tighten all **Screws (F)** with a Phillips Head Screwdriver (not included).