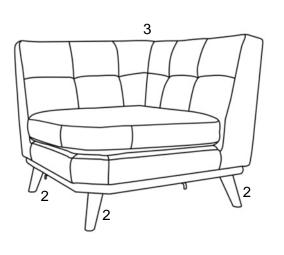

# STEP 1:

Please put the **Corner Body (3)** upside down on a carpeted or padded area by two adults to make fully visible the corners. Open the Zipper on the bottom of **Corner Body (3)** as shown.

Take out the 4pcs Legs (2) and hardware package on bottom of the Corner Body (3).

Position one of Legs (2) at one of the four wooden corners.

Insert 2 pieces of each Spring Washer (B), Flat Washer (C) into 2 pieces of Bolt (A) as shown.

Then insert assembled 2 pieces of **Bolts (A)** into the corner to connect the **Leg(2)**.

Use Allen Wrench (D) to tighten all of Bolts (A).

Repeat the same steps for the remaining three legs (2).

Secure 2pcs Clip Post (G) to the Bottom of Corner Body (3) by using 4pcs Screw (F).

Tighten all **Screws (F)** with a Phillips Head Screwdriver (not included).

### STEP 2:

Carefully turn over the corner .