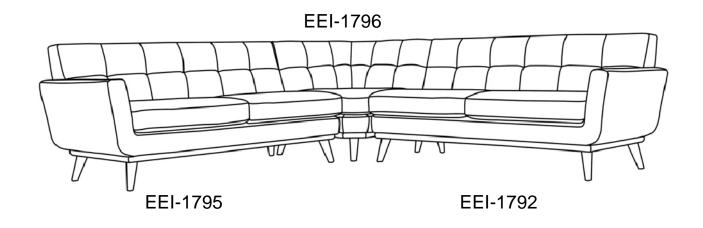

## EEI-1795 Right Loveseat Carton

#### **EEI-1796 Corner Carton**

3 Corner Body x1 2 Leg x4

### EEI-1792 Left Loveseat Carton