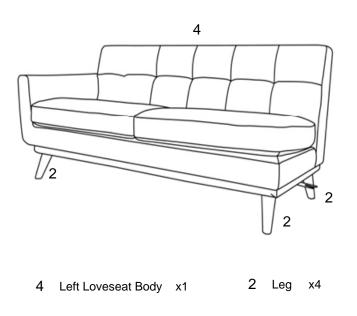

### EEI-1792 Left Loveseat Carton

### STEP 5:

Please put the Left Loveseat Body (1) upside down on a carpeted or padded area by two adults to make fully visible the corners. Open the Zipper on the bottom of Left Loveseat Body (1) as shown.

Take out the 4pcs Legs (2) and hardware package on bottom of the Left Loveseat Body (1).

Position one of Legs (2) at one of the four wooden corners.

Insert 2 pieces of each Spring Washer (B), Flat Washer (C) into 2 pieces of Bolt (A) as shown.