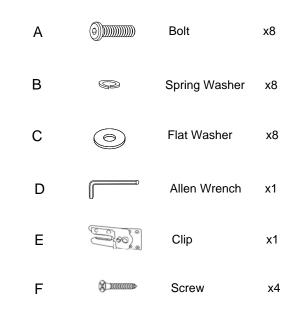

arpeted or padded area, in the room that it is intended for. Approximate assembly time: 30 minutes.
- 3. Please do not use any tools other than those provided or recommended in these instructions.
- 4. Please do not throw away any of the packaging or instructions until you have checked all the components and hardware and the furniture is fully assembled.
- 5. Assemble all components loosely until advised to tighten. Depending on use, it may be necessary to tighten the components from time to time, so please save the tools that have been provided.
- 6. Please keep all pieces out of reach of small children.



## **Component:**

## EEI-1795 Right Loveseat Carton



#### **EEI-1796 Corner Carton**



3 Corner Body x1 2 Leg x4



### EEI-1792 Left Loveseat Carton



#### Hardware:

Hardware:





# STEP 1:

Please put the **Corner Body (3)** upside down on a carpeted or padded area by two adults to make fully visible the corners. Open the Zipper on the bottom of **Corner Body (3)** as shown.

Take out the 4pcs Legs (2) and hardware package on bottom of the Corner Body (3).

Position one of Legs (2) at one of the four wooden corners.

Insert 2 pieces of each Spring Washer (B), Flat Washer (C) into 2 pieces of Bolt (A) as shown.

Then insert assembled 2 pieces of **Bolts (A)** into the corner to connect the **Leg(2)**.

Use Allen Wrench (D) to tighten all of Bolts (A).

Repeat the same steps for the remaining three legs (2).

Secure 2pcs Clip Post (G) to the Bottom of Corner Body (3) by using 4pcs Screw (F).

Tighten all **Screws (F)** with a Phillips Head Screwdriver (not includ