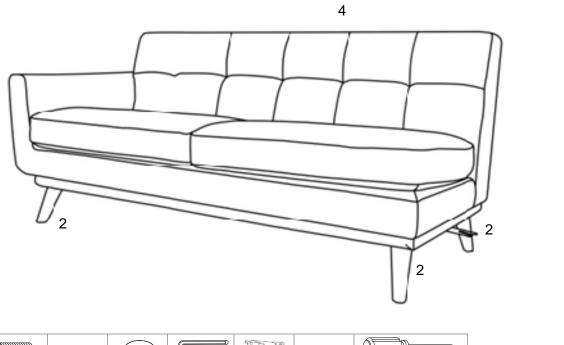

### STEP 5:

Please put the Left Loveseat Body (1) upside down on a carpeted or padded area by two adults to make fully visible the corners. Open the Zipper on the bottom of Left Loveseat Body (1) as shown.

Take out the 4pcs Legs (2) and hardware package on bottom of the Left Loveseat Body (1).

Position one of Legs (2) at one of the four wooden corners.

Insert 2 pieces of each Spring Washer (B), Flat Washer (C) into 2 pieces of Bolt (A) as shown.

Then insert assembled 2 pieces of **Bolts (A)** into the corner to connect the **Leg(2)**.

Use Allen Wrench (D) to tighten all of Bolts (A).

Repeat the same steps for the remaining three legs (2).

Secure 1pc Clip (E) to the Bottom of Left Loveseat Body (3) by using 4pcs Screw (F).

Tighten all Screws (F) with a Phillips Head Screwdriver (not included).