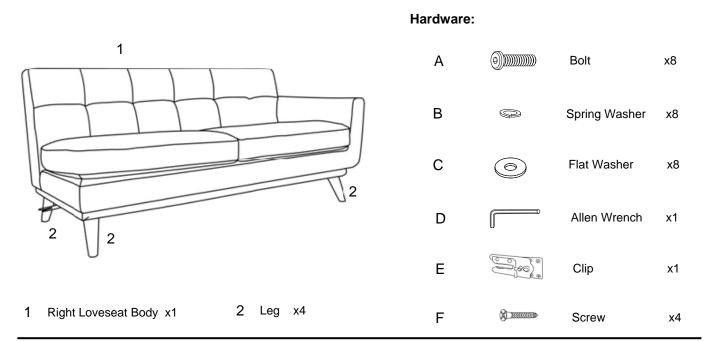

### STEP 5:

Please put the Left Loveseat Body (1) upside down on a carpeted or padded area by two adults to make fully visible the corners. Open the Zipper on the bottom of Left Loveseat Body (1) as shown.

Take out the 4pcs Legs (2) and hardware package on bottom of the Left Loveseat Body (1).

Position one of Legs (2) at one of the four wooden corners.

Insert 2 pieces of each Spring Washer (B), Flat Washer (C) into 2 pieces of Bolt (A) as shown.

Then insert assembled 2 pieces of **Bolts (A)** into the corner to connect the **Leg(2)**.

Use Allen Wrench (D) to tighten all of Bolts (A).

Repeat the same steps for the remaining three legs (2).

Secure 1pc Clip (E) to the Bottom of Left Loveseat Body (3) by using 4pcs Screw (F).

Tighten all Screws (F) with a Phillips Head Screwdriver (not included).

### STEP 4:

Carefully turn over the Left loveseat.