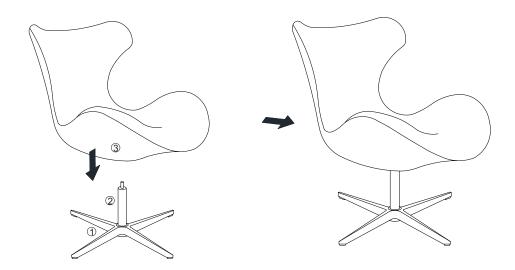

## Component:

1 Base x1

2 Cylinder Column x1

3 Seat with Control Mechanism x1

STEP 1:

Insert the Cylinder Column (2) into the Base (1) as shown.

STEP 2:

Insert Seat with Control Mechanism (3) into the Cylinder Column (2) as shown.

Assembly is completed. Your chair is ready to be used now!