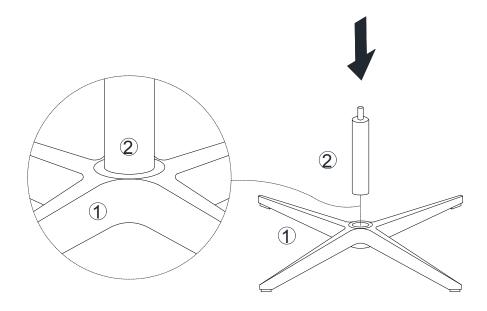

## Component:

1 Base x1

2 Cylinder Column x1

3 Seat with Control Mechanism x1

STEP 1:

Insert the Cylinder Column (2) into the Base (1) as shown.

STEP 2:

Insert Seat with Control Mechanism (3) into the Cylinder Column (2) as shown.