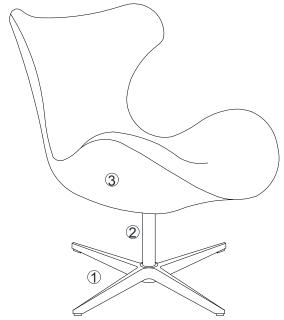

## Component:

1 Base x1

2 Cylinder Column x1

3 Seat with Control Mechanism x1

STEP 1:

Insert the Cylinder Column (2) into the Base (1) as shown.

STEP 2:

Insert Seat with Control Mechanism (3) into the Cylinder Column (2) as shown.