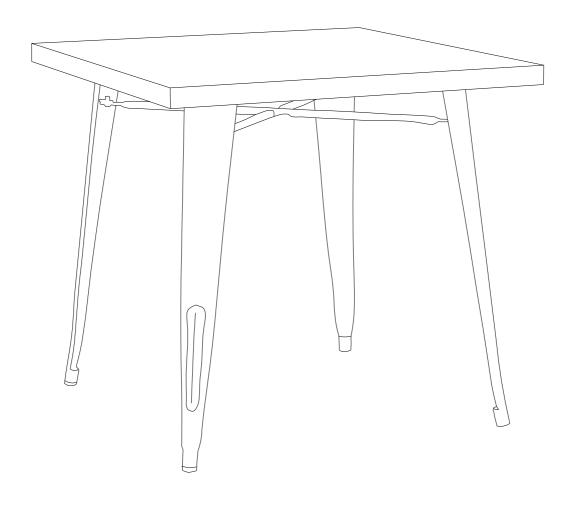

## STEP 3:

Carefully turn over the table.

Assembly is completed. The table is ready to enjoy now!