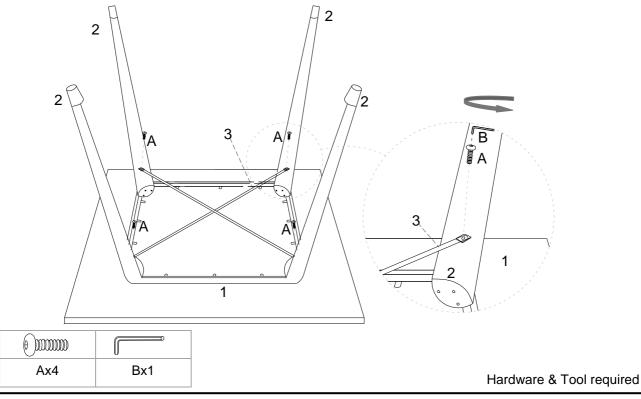

## STEP 2:

Attach the X Support (3) to the Table Legs (2) by using 4 piece of Bolt (A) as shown.

Use Allen Wrench (B) to tighten all the Bolts (A) from step 1 and step 2 clockwise until secure.