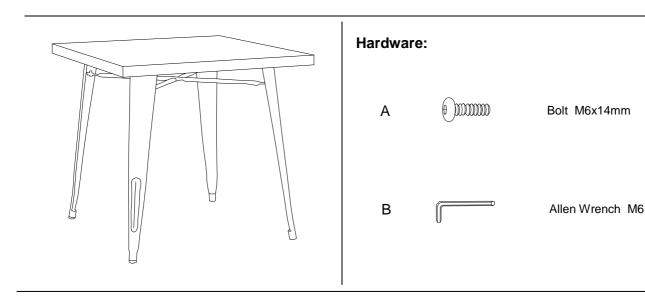

reading through this leaflet and then follow the simple step by step instructions.
- 2. Owing to the size and weight of the table, we recommend that it is assembled by two adults, on a carpeted or padded area, in the room that it is intended for. Approximate assembly time: 30 minutes.
- 3. Please do not use any tools other than those provided or recommended in these instructions.
- 4. Please do not throw away any of the packaging or instructions until you have checked all the components and hardware and the furniture is fully assembled.
- 5. Assemble all components loosely until advised to tighten. Depending on use, it may be necessary to tighten the components from time to time, so please save the tools that have been provided.
- 6. Please keep all pieces out of reach of small children.



## Component:



1 Table Top x1

2 Table Leg x4

3 X Support

ΧI

x 16



## STEP 1:

Put the **Table Top (1)** upside down on a carpeted or padded area.

Attach one piece of Table Leg (2) to the bottom of Table Top (1) by using 3 piece of Bolt (A) as shown.

Repeat the same steps for the remaining three Table Legs (B).

Use Allen Wrench (B) to tighten the Bolts (A), Do not full tighten the bolts at this step.



## STEP 2:

Attach the X Support (3) to the Table Legs (2) by using 4 piece of Bolt (A) as shown.

Use Allen Wrench (B) to tighten all the Bolts (A) from step 1 and step 2 clockwise until secure.





## STEP 3:

Carefully turn over the table.



Assembly is completed. The table is ready to enjoy now!