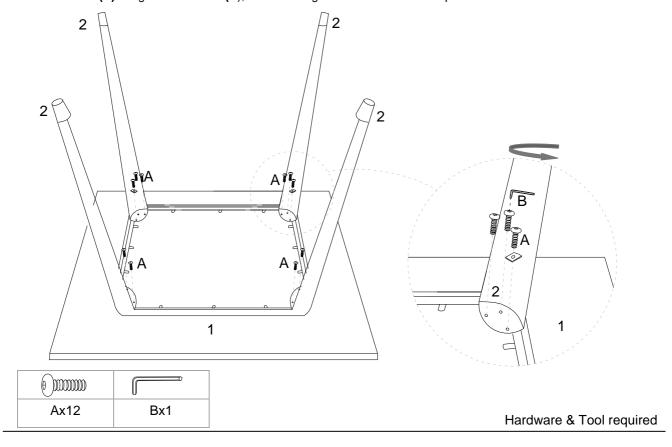

## STEP 1:

Put the **Table Top (1)** upside down on a carpeted or padded area.

Attach one piece of Table Leg (2) to the bottom of Table Top (1) by using 3 piece of Bolt (A) as shown.

Repeat the same steps for the remaining three Table Legs (B).

Use Allen Wrench (B) to tighten the Bolts (A), Do not full tighten the bolts at this step.