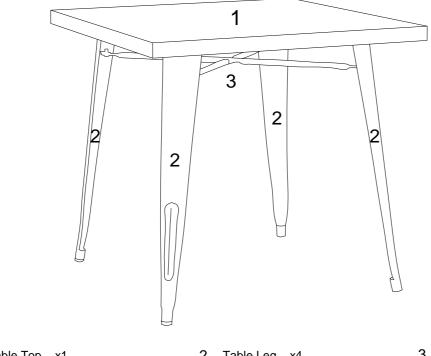

his leaflet and then follow the simple step by step instructions.
- 2. Owing to the size and weight of the table, we recommend that it is assembled by two adults, on a carpeted or padded area, in the room that it is intended for. Approximate assembly time: 30 minutes.
- 3. Please do not use any tools other than those provided or recommended in these instructions.
- 4. Please do not throw away any of the packaging or instructions until you have checked all the components and hardware and the furniture is fully assembled.
- 5. Assemble all components loosely until advised to tighten. Depending on use, it may be necessary to tighten the components from time to time, so please save the tools that have been provided.
- 6. Please keep all pieces out of reach of small children.



## Component:



1 Table Top x1

2 Table Leg x4

3 X Support

ΧI

x 16



## STEP 1:

Put the **Table Top (1)** upside down on a carpeted or padded area.

Attach one piece of Table Leg (2) to the bottom of Table Top (1) by using 3 piece of Bolt (A) as shown.

Repeat the same steps for the remaining three Table Legs (B).

Use Allen Wrench (B) to tighten the Bolts (A), Do not full tighten the bolts at this step.



## STEP 2:

Attach the X Support (3) to the Table Legs (2) by using 4 piece of Bolt (A) as shown.

Use Allen Wrench (B) to tighten all the Bolts (A) from step 1 and step 2 clockwise until secure.





## STEP 3:

Carefully turn over the table.



Assembly is completed. The table is ready to enjoy now!