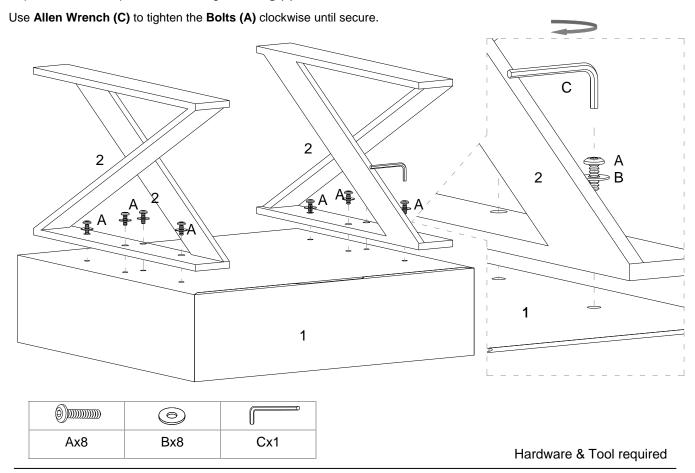

## STEP 1:

Please put the **Desk Top (1)** upside down on a carpeted or padded surface.

Attach one piece of **Desk Leg (2)** into the bottom of **Desk Top (1)** by using 1 piece of **Long Bolt (A)** and 4 pieces of **Short Bolt (B)** and 5 pieces of **Flat Washers (B)** as shown.

Repeat the same step for the remaining Desk Leg (2).