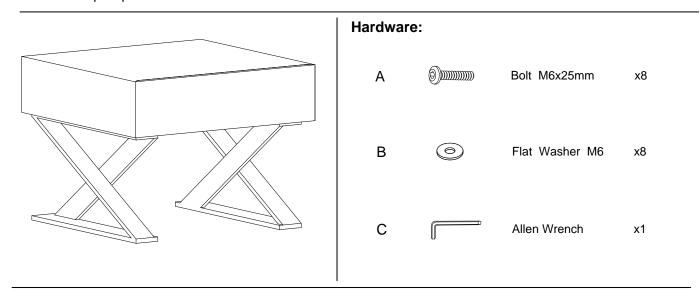

## Thank you for purchasing the MODWAY DESK!

Before you start, here is some helpful advice:

- 1. We suggest you spend a short time reading through this leaflet and then follow the simple step by step instructions.
- 2. Owing to the size and weight of the desk, we recommend that it is assembled by two adults, on a carpeted or padded area, in the room that it is intended for. Approximate assembly time: 30 minutes.
- 3. Please do not use any tools other than those provided or recommended in these instructions.
- 4. Please do not throw away any of the packaging or instructions until you have checked all the components and hardware and the furniture is fully assembled.
- 5. Assemble all components loosely until advised to tighten. Depending on use, it may be necessary to tighten the components from time to time, so please save the tools that have been provided.
- 6. Please keep all pieces out of reach of small children.