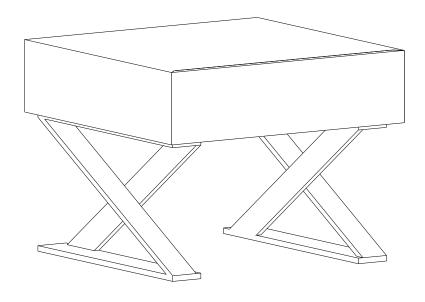

## STEP 2:

Carefully turn over the desk.

Assembly is completed. The desk is ready to enjoy now!