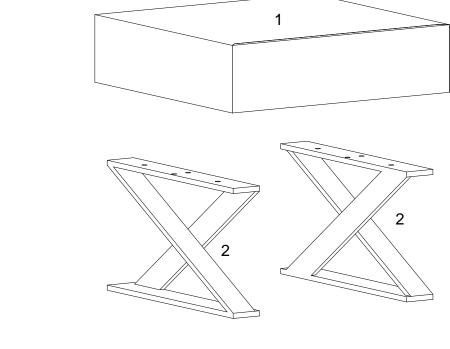

leaflet and then follow the simple step by step instructions.
- 2. Owing to the size and weight of the desk, we recommend that it is assembled by two adults, on a carpeted or padded area, in the room that it is intended for. Approximate assembly time: 30 minutes.
- 3. Please do not use any tools other than those provided or recommended in these instructions.
- 4. Please do not throw away any of the packaging or instructions until you have checked all the components and hardware and the furniture is fully assembled.
- 5. Assemble all components loosely until advised to tighten. Depending on use, it may be necessary to tighten the components from time to time, so please save the tools that have been provided.
- 6. Please keep all pieces out of reach of small children.



## **Component:**



1 Desk Top x1

2 Desk Leg

х2



## STEP 1:

Please put the **Desk Top (1)** upside down on a carpeted or padded surface.

Attach one piece of **Desk Leg (2)** into the bottom of **Desk Top (1)** by using 1 piece of **Long Bolt (A)** and 4 pieces of **Short Bolt (B)** and 5 pieces of **Flat Washers (B)** as shown.

Repeat the same step for the remaining Desk Leg (2).



## STEP 2:

Carefully turn over the desk.



Assembly is completed. The desk is ready to enjoy now!