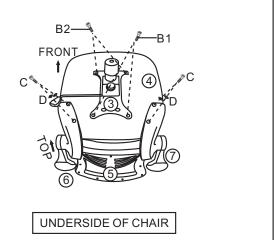

NOTE: The discarded packaging for the unit can be used as a helpful way to support it during the assembly process.

NOTICE: ATTACH BACK TO ARMS, AND FULLY TIGHTEN ALL SCREWS.