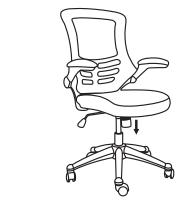

## STEP 4.

AS WITH ALL MOVABLE MECANICAL DEVICES; IT IS ADVISED TO PERIODICALLY CHECK TO MAKE SURE ALL BOLTS, SCREWS AND KNOBS ARE FULLY TIGHTENED TO ENSURE STABILITY.