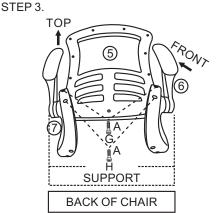

NOTE: The discarded packaging for the unit can be used as a helpful way to support it during the assembly process.

NOTICE: ATTACH BACK TO ARMS, AND FULLY TIGHTEN ALL SCREWS.