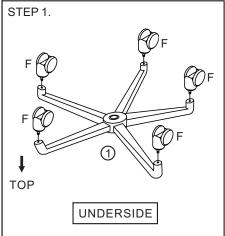

## **ASSEMBLY INSTRUCTION**

Remove all items from the carton. Verify all pieces before assembly

| PART | QTY |                   | PART | QTY |                           | PART | QTY |                   |
|------|-----|-------------------|------|-----|---------------------------|------|-----|-------------------|
| 1    | 1   | Star Base         | 7    | 1   | Right Arms                | D    | 4   | Washer            |
| 2    | 1   | Cylinder Column   | Α    | 4   | Allen Bolt 6 x 25 x10 mm  | Е    | 1   | Allen Wrench      |
| 3    | 1   | Control Mechanism | B1   | 2   | Allen Bolt 6 x 20 x 10 mm | F    | 5   | Caster            |
| 4    | 1   | Seat              | B2   | 2   | Allen Bolt 6 x 30 x10 mm  | G    | 2   | Cap Cover (Upper) |
| 5    | 1   | Back frame        | С    | 4   | Allen Bolt 6 x 35 x10 mm  | Н    | 2   | Cap Cover(Lower)  |
| 6    | 1   | Left Arms         |      |     |                           |      |     |                   |

NOTE: The discarded packaging for the unit can be used as a helpful way to support it during the assembly process.

NOTICE: ATTACH BACK TO ARMS, AND FULLY TIGHTEN ALL SCREWS.