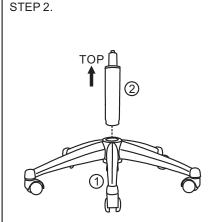

NOTE: The discarded packaging for the unit can be used as a helpful way to support it during the assembly process.

NOTICE: ATTACH BACK TO ARMS, AND FULLY TIGHTEN ALL SCREWS.