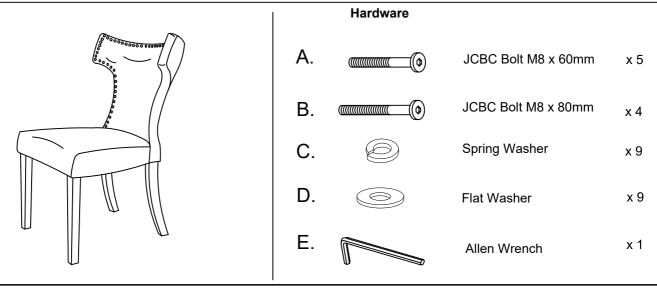

ions.
- 2. Owing to the size and weight of the chair, we recommend that is assembled by two adults on a carpeted or padded area in the room that it is intended for. Approximate assembly time: 30 minutes.
- 3. Please do not use any tools other than those provided or recommend in these instructions.
- 4. Please do not throw away any of the packaging or instruction until you have checked all the components and hardware and the furniture is fully assembled. Please ensure that the packaging is disposed of in a safe and environmentally friendly way.
- 5. Assemble all components loosely until advised to tighten. Depending on use it may be necessary to tighten the components from time to time, so please save the tools that have been provided.
- 6. Please keep all pieces out of reach of children.



## Components:



1. Chair Body X 1 2. Chair Seat X 1 3. Front Leg X 2











## STEP 4:

Close the velcro tape on the bottom of Chair Seat (2). Carefully turn over the assembled Chair.



Assembly is complete. Your Chair is ready to enjoy now!