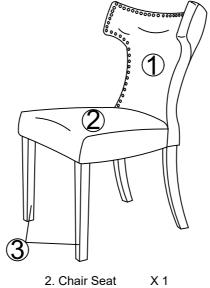

o the size and weight of the chair, we recommend that is assembled by two adults on a carpeted or padded area in the room that it is intended for. Approximate assembly time: 30 minutes.
- 3. Please do not use any tools other than those provided or recommend in these instructions.
- 4. Please do not throw away any of the packaging or instruction until you have checked all the components and hardware and the furniture is fully assembled. Please ensure that the packaging is disposed of in a safe and environmentally friendly way.
- 5. Assemble all components loosely until advised to tighten. Depending on use it may be necessary to tighten the components from time to time, so please save the tools that have been provided.
- 6. Please keep all pieces out of reach of children.



## Components:



1. Chair Body X 1 2. Chair Seat X 1 3. Front Leg X 2











## STEP 4:

Close the velcro tape on the bottom of Chair Seat (2). Carefully turn over the assembled Chair.



Assembly is complete. Your Chair is ready to enjoy now!