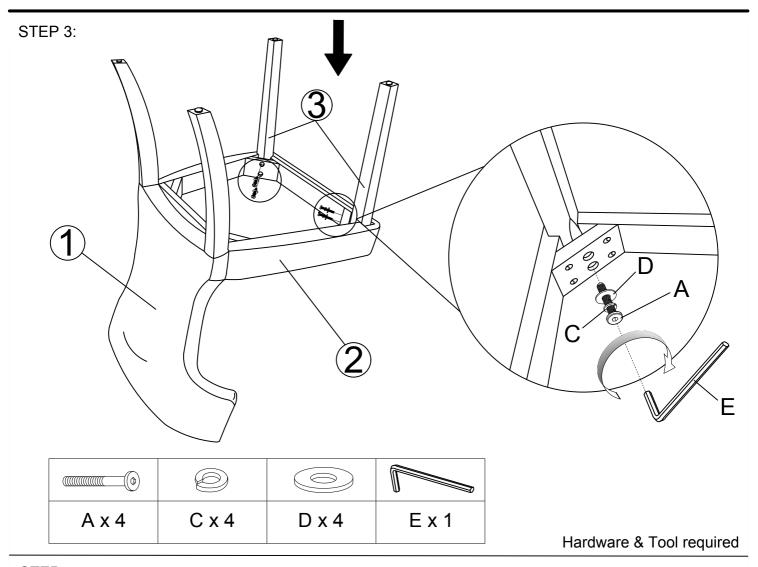

## Components:

1. Chair Body X 1 2. Chair Seat X 1 3. Front Leg X 2

## STEP 4:

Close the velcro tape on the bottom of Chair Seat (2). Carefully turn over the assembled Chair.

Assembly is complete. Your Chair is ready to enjoy now!