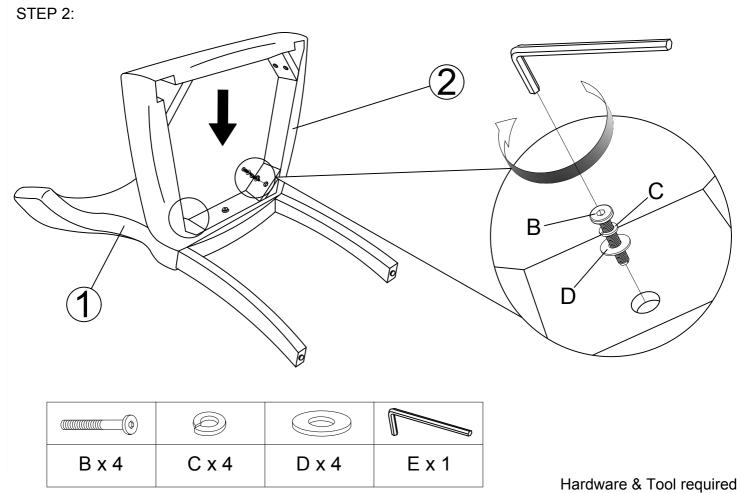

embled by two adults on a carpeted or padded area in the room that it is intended for. Approximate assembly time: 30 minutes.
- 3. Please do not use any tools other than those provided or recommend in these instructions.
- 4. Please do not throw away any of the packaging or instruction until you have checked all the components and hardware and the furniture is fully assembled. Please ensure that the packaging is disposed of in a safe and environmentally friendly way.
- 5. Assemble all components loosely until advised to tighten. Depending on use it may be necessary to tighten the components from time to time, so please save the tools that have been provided.
- 6. Please keep all pieces out of reach of children.



## Components:



1. Chair Body X 1 2. Chair Seat X 1 3. Front Leg X 2











## STEP 4:

Close the velcro tape on the bottom of Chair Seat (2). Carefully turn over the assembled Chair.



Assembly is complete. Your Chair is ready to enjoy now!