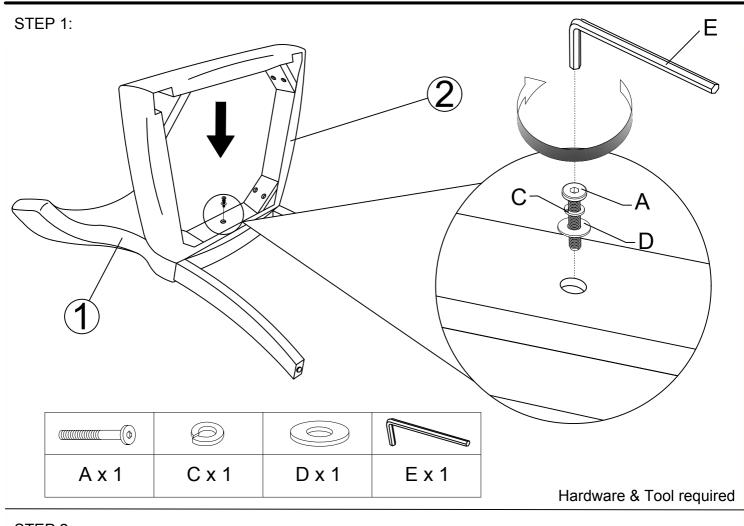

ssembled by two adults on a carpeted or padded area in the room that it is intended for. Approximate assembly time: 30 minutes.
- 3. Please do not use any tools other than those provided or recommend in these instructions.
- 4. Please do not throw away any of the packaging or instruction until you have checked all the components and hardware and the furniture is fully assembled. Please ensure that the packaging is disposed of in a safe and environmentally friendly way.
- 5. Assemble all components loosely until advised to tighten. Depending on use it may be necessary to tighten the components from time to time, so please save the tools that have been provided.
- 6. Please keep all pieces out of reach of children.



## Components:



1. Chair Body X 1 2. Chair Seat X 1 3. Front Leg X 2











## STEP 4:

Close the velcro tape on the bottom of Chair Seat (2). Carefully turn over the assembled Chair.



Assembly is complete. Your Chair is ready to enjoy now!