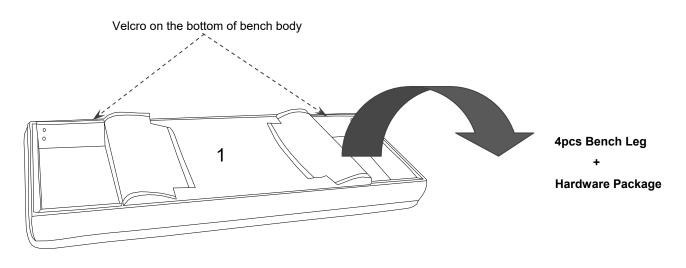

### STEP 1:

Please put the **Bench Body (1)** upside down on a carpeted or padded area by two adults. Open the Velcro on the bottom of **Bench Body (1)** as shown, to make the corners fully visible. Take out 4 pieces of **Legs (2&3)** and Hardware Package from the inside of **Bench Body(1)**.