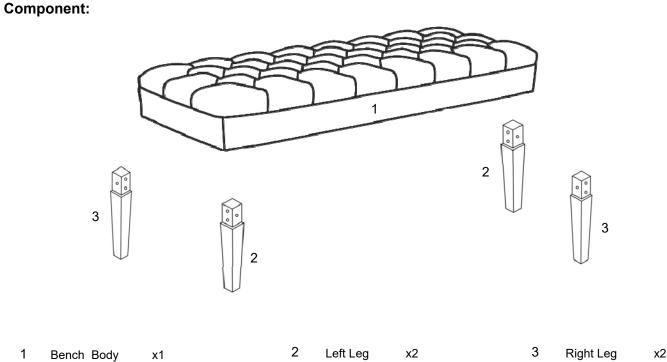

### STEP 1:

Please put the **Bench Body (1)** upside down on a carpeted or padded area by two adults. Open the Velcro on the bottom of **Bench Body (1)** as shown, to make the corners fully visible. Take out 4 pieces of **Legs (2&3)** and Hardware Package from the inside of **Bench Body(1)**.