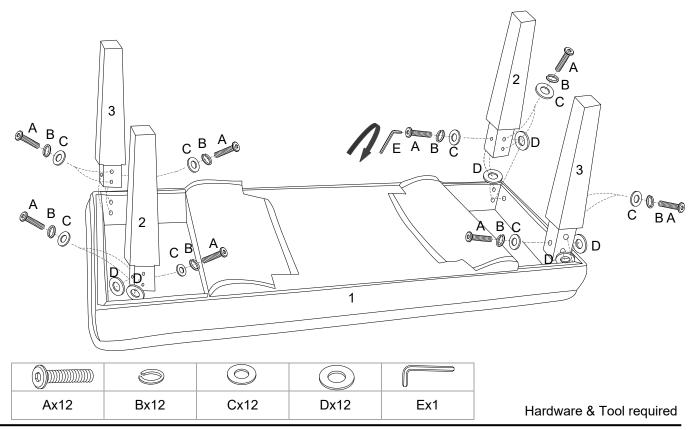

#### STEP 2:

Position one of Left Legs (2) at the corresponding wooden corner as shown.

Insert 3 pieces of Bolt (A) with 3 pieces of Spring Washer (B), Flat Washer (C) into the pre-drilled holes on the apron of

Bench Body (1) through the pre-drill holes on Left Leg (2), 3 pieces of Plastic Washer (D) as shown.

Repeat the same steps for the remaining Left Leg (2) and Right Legs (3).

Use Allen Wrench (E) to tighten all the Bolts (A) clockwise until secure.

Close the Velcro on bottom of **Bench Body** (1).