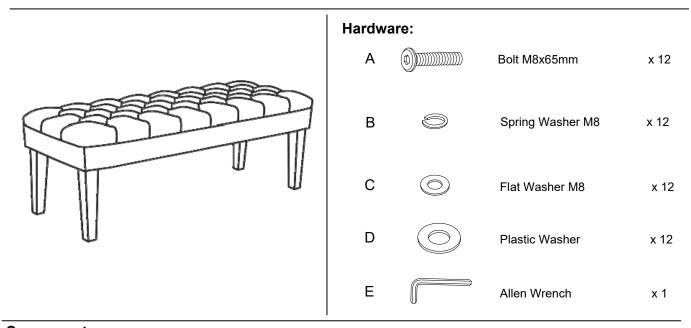

# EEI-2460 BENCH

Thank you for purchasing the MODWAY BENCH!

Before you start, here is some helpful advice:

- 1. We suggest you spend a short time reading through this leaflet and then follow the simple step by step instructions.
- 2. Owing to the size and weight of the bench, we recommend that it is assembled by two adults, on a carpeted or padded area, in the room that it is intended for. Approximate assembly time: 30 minutes.
- 3. Please do not use any tools other than those provided or recommended in these instructions.
- 4. Please do not throw away any of the packaging or instructions until you have checked all the components and hardware and the furniture is fully assembled.
- 5. Assemble all components loosely until advised to tighten. Depending on use, it may be necessary to tighten the components from time to time, so please save the tools that have been provided.
- 6. Please keep all pieces out of reach of small children.