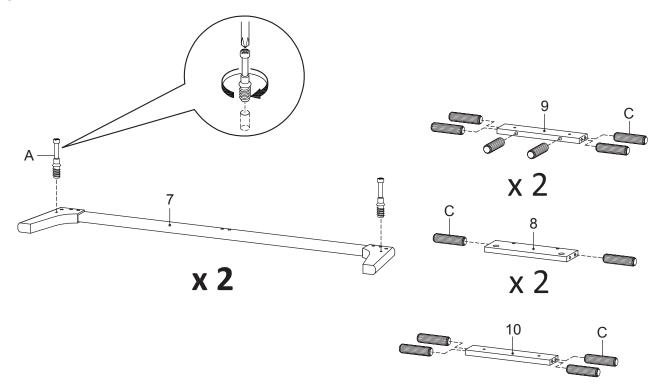

ve the tools that have been provided.
- 6. Please keep all pieces out of reach of children.



#### Hardware:





# Components:



| 1 | Top Board       | x1 | 2  | Bottom Board     | x1 | 3  | Side Board Left | x1 | 4  | Side Board Right | x1 |
|---|-----------------|----|----|------------------|----|----|-----------------|----|----|------------------|----|
| 5 | Center Board    | x1 | 6  | Adjustable Shelf | x2 | 7  | Leg             | x2 | 8  | Support Board 1  | x2 |
| 9 | Support Board 2 | x2 | 10 | Support Board 3  | x1 | 11 | Door            | x1 | 12 | 2 Back Board     | x1 |



### STEP 1:



# STEP 2:



| Bx5 | Nx2 | Ox3 | Qx1 |
|-----|-----|-----|-----|



### STEP 3:



Attention: Insert part 12 (Back Board) first and then part 2 (Bottom Board)



Hardware required

STEP 4:









STEP 6:







STEP 7:









# STEP 9:





# **STEP 10:**



| Hx2 | lx2 | Px1 |  |  |  |
|-----|-----|-----|--|--|--|

Hardware required



# **STEP 11:**



### **STEP 12:**





**STEP 13:** 



Assembly is complete. The TV Stand is ready to enjoy now!