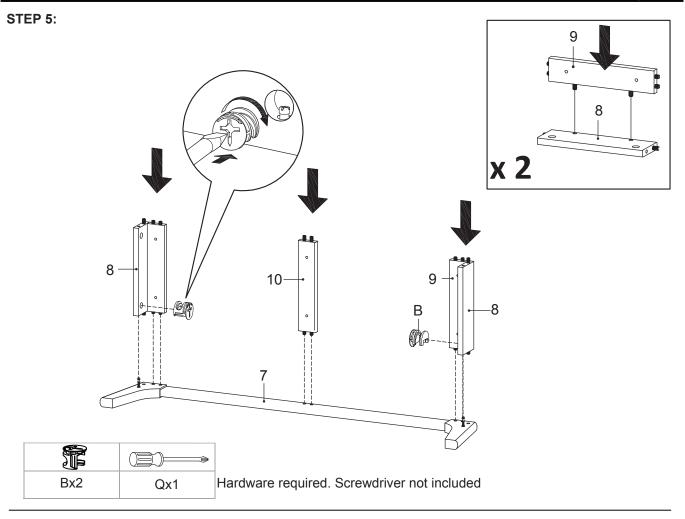

### STEP 3:

Attention: Insert part 12 (Back Board) first and then part 2 (Bottom Board)

Hardware required

STEP 4:

STEP 6:

STEP 7: