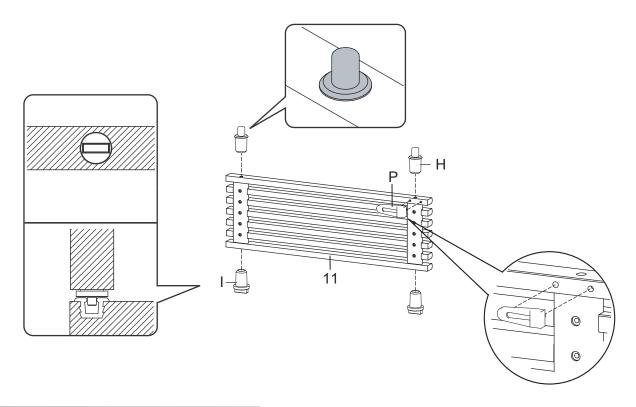

# **STEP 10:**

| Hx2 | lx2 | Px1 |  |  |  |
|-----|-----|-----|--|--|--|

Hardware required