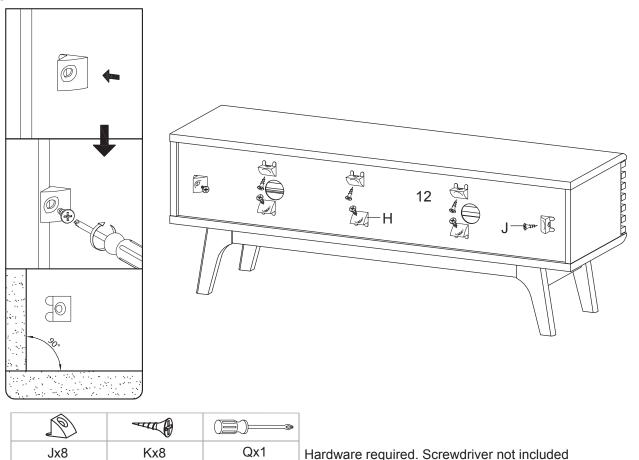

### **STEP 12:**

**STEP 13:** 

Assembly is complete. The TV Stand is ready to enjoy now!