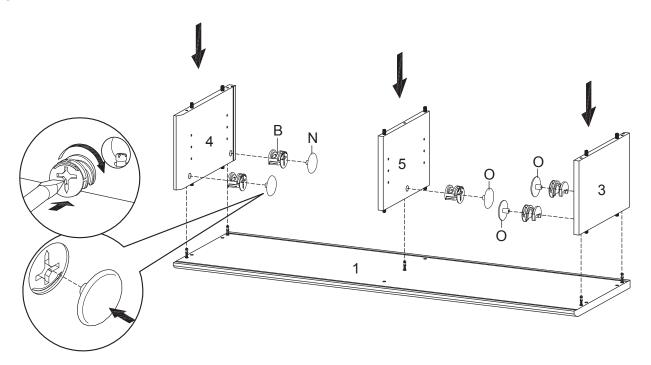

is fully assembled.
- 5. Assemble all components loosely until advised to tighten. Depending on use, it may be necessary to tighten the components from time to time, so please save the tools that have been provided.
- 6. Please keep all pieces out of reach of children.



#### Hardware:





# Components:



| 1 | Top Board       | x1 | 2  | Bottom Board     | x1 | 3  | Side Board Left | x1 | 4  | Side Board Right | x1 |
|---|-----------------|----|----|------------------|----|----|-----------------|----|----|------------------|----|
| 5 | Center Board    | x1 | 6  | Adjustable Shelf | x2 | 7  | Leg             | x2 | 8  | Support Board 1  | x2 |
| 9 | Support Board 2 | x2 | 10 | Support Board 3  | x1 | 11 | Door            | x1 | 12 | 2 Back Board     | x1 |



### STEP 1:



# STEP 2:



| Bx5 | Nx2 | Ox3 | Qx1 |
|-----|-----|-----|-----|



### STEP 3:



Attention: Insert part 12 (Back Board) first and then part 2 (Bottom Board)



Hardware required

STEP 4:









STEP 6:







STEP 7:









# STEP 9:





# **STEP 10:**



| Hx2 | lx2 | Px1 |  |  |  |
|-----|-----|-----|--|--|--|

Hardware required



# **STEP 11:**



### **STEP 12:**





**STEP 13:** 



Assembly is complete. The TV Stand is ready to enjoy now!