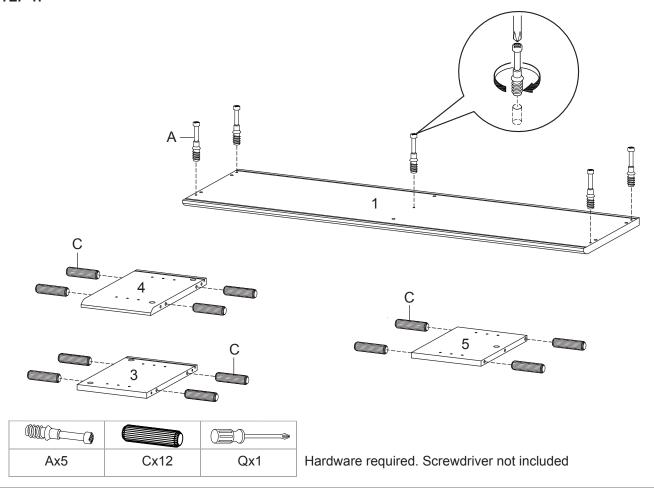

the furniture is fully assembled.
- 5. Assemble all components loosely until advised to tighten. Depending on use, it may be necessary to tighten the components from time to time, so please save the tools that have been provided.
- 6. Please keep all pieces out of reach of children.



#### Hardware:





# Components:



| 1 | Top Board       | x1 | 2  | Bottom Board     | x1 | 3  | Side Board Left | x1 | 4  | Side Board Right | x1 |
|---|-----------------|----|----|------------------|----|----|-----------------|----|----|------------------|----|
| 5 | Center Board    | x1 | 6  | Adjustable Shelf | x2 | 7  | Leg             | x2 | 8  | Support Board 1  | x2 |
| 9 | Support Board 2 | x2 | 10 | Support Board 3  | x1 | 11 | Door            | x1 | 12 | 2 Back Board     | x1 |



### STEP 1:



# STEP 2:



| Bx5 | Nx2 | Ox3 | Qx1 |
|-----|-----|-----|-----|



### STEP 3:



Attention: Insert part 12 (Back Board) first and then part 2 (Bottom Board)



Hardware required

STEP 4:









STEP 6:







STEP 7:









# STEP 9:





# **STEP 10:**



| Hx2 | lx2 | Px1 |  |  |  |
|-----|-----|-----|--|--|--|

Hardware required



# **STEP 11:**



### **STEP 12:**





**STEP 13:** 



Assembly is complete. The TV Stand is ready to enjoy now!