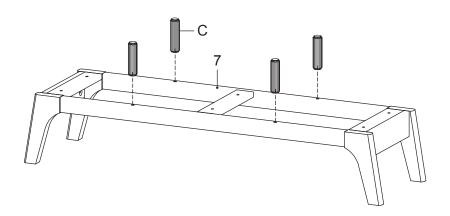

### STEP 3:

Attention: Insert part 12 (Back Board) first and then part 2 (Bottom Board)

Hardware required

STEP 4:

STEP 6:

STEP 7: