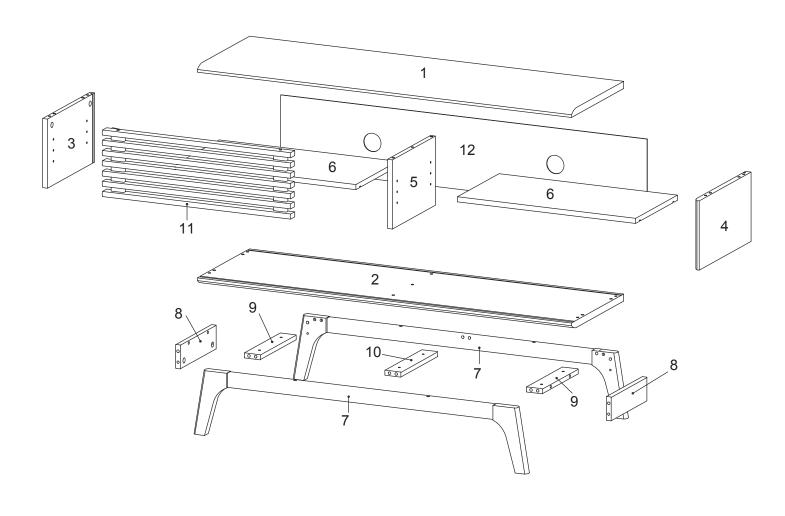

# Components:

| 1 | Top Board       | x1 | 2  | Bottom Board     | x1 | 3  | Side Board Left | x1 | 4  | Side Board Right | x1 |
|---|-----------------|----|----|------------------|----|----|-----------------|----|----|------------------|----|
| 5 | Center Board    | x1 | 6  | Adjustable Shelf | x2 | 7  | Leg             | x2 | 8  | Support Board 1  | x2 |
| 9 | Support Board 2 | x2 | 10 | Support Board 3  | x1 | 11 | Door            | x1 | 12 | 2 Back Board     | x1 |