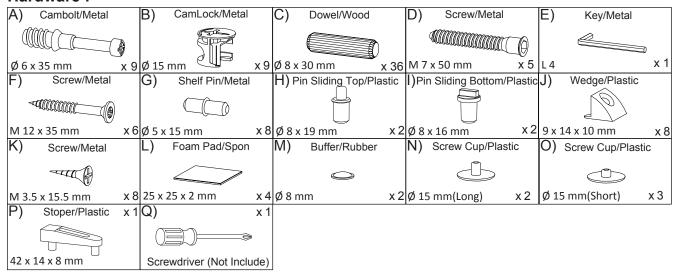

this leaflet and then follow the simple step-by-step instructions.
- 2. Owing to the size and weight of the Tv Stand, we recommend that it is assembled by two adults, on a carpeted or padded area, in the room that it is intended for. Approximate assembly time: 60 minutes.
- 3. Please do not use any tools other than those provided or recommended in these instructions.
- 4. Please do not throw away any of the packaging or instructions until you have checked all the components and hardware and the furniture is fully assembled.
- 5. Assemble all components loosely until advised to tighten. Depending on use, it may be necessary to tighten the components from time to time, so please save the tools that have been provided.
- 6. Please keep all pieces out of reach of children.



#### Hardware:





# Components:



| 1 | Top Board       | x1 | 2  | Bottom Board     | x1 | 3  | Side Board Left | x1 | 4  | Side Board Right | x1 |
|---|-----------------|----|----|------------------|----|----|-----------------|----|----|------------------|----|
| 5 | Center Board    | x1 | 6  | Adjustable Shelf | x2 | 7  | Leg             | x2 | 8  | Support Board 1  | x2 |
| 9 | Support Board 2 | x2 | 10 | Support Board 3  | x1 | 11 | Door            | x1 | 12 | 2 Back Board     | x1 |



### STEP 1:



# STEP 2:



| Bx5 | Nx2 | Ox3 | Qx1 |
|-----|-----|-----|-----|



### STEP 3:



Attention: Insert part 12 (Back Board) first and then part 2 (Bottom Board)



Hardware required

STEP 4:









STEP 6:







STEP 7:









# STEP 9:





# **STEP 10:**



| Hx2 | lx2 | Px1 |  |  |  |
|-----|--