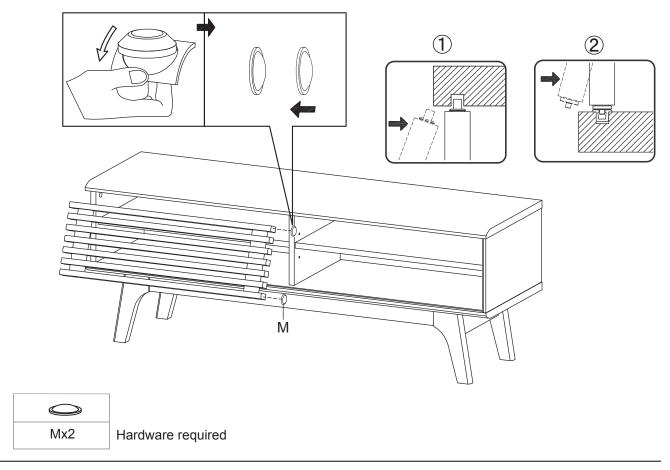

tom Board     | x1 | 3  | Side Board Left | x1 | 4  | Side Board Right | x1 |
|---|-----------------|----|----|------------------|----|----|-----------------|----|----|------------------|----|
| 5 | Center Board    | x1 | 6  | Adjustable Shelf | x2 | 7  | Leg             | x2 | 8  | Support Board 1  | x2 |
| 9 | Support Board 2 | x2 | 10 | Support Board 3  | x1 | 11 | Door            | x1 | 12 | 2 Back Board     | x1 |



### STEP 1:



# STEP 2:



| Bx5 | Nx2 | Ox3 | Qx1 |
|-----|-----|-----|-----|



### STEP 3:



Attention: Insert part 12 (Back Board) first and then part 2 (Bottom Board)



Hardware required

STEP 4:









STEP 6:







STEP 7:









# STEP 9:





# **STEP 10:**



| Hx2 | lx2 | Px1 |  |  |  |
|-----|-----|-----|--|--|--|

Hardware required



# **STEP 11:**



### **STEP 12:**





**STEP 13:** 



Assembly is complete. The TV Stand is ready to enjoy now!