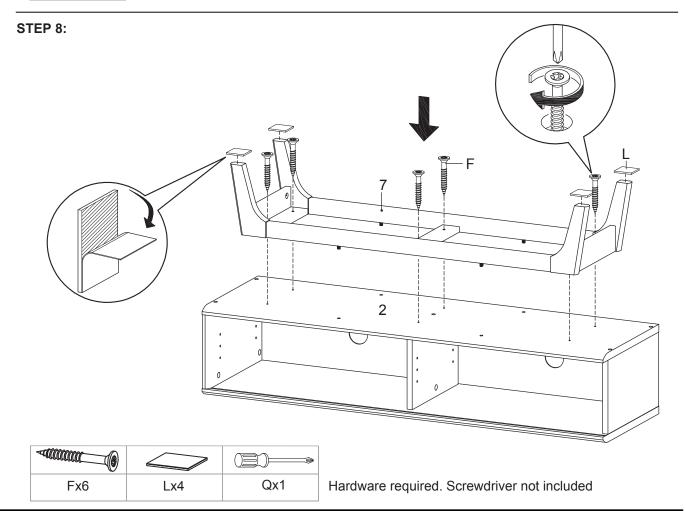

### STEP 3:

Attention: Insert part 12 (Back Board) first and then part 2 (Bottom Board)

Hardware required

STEP 4:

STEP 6:

STEP 7: