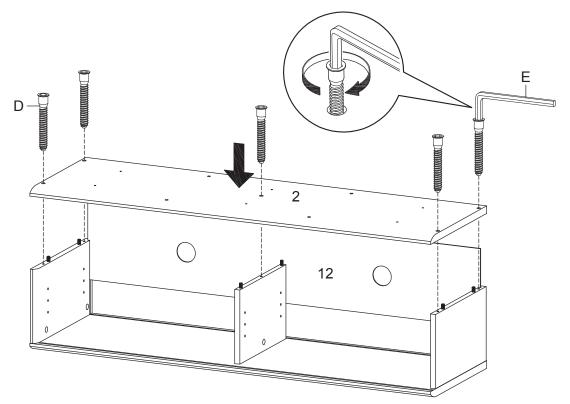

### STEP 3:

Attention: Insert part 12 (Back Board) first and then part 2 (Bottom Board)

Hardware required

STEP 4:

STEP 6:

STEP 7: