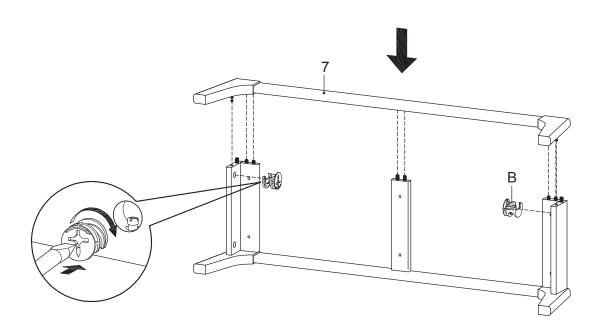

### STEP 3:

Attention: Insert part 12 (Back Board) first and then part 2 (Bottom Board)

Hardware required

STEP 4:

STEP 6:

STEP 7: