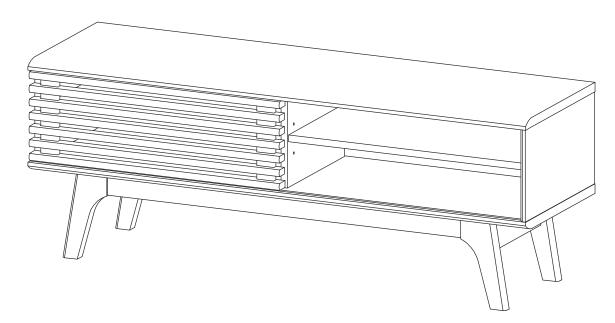

# Components:

| 1 | Top Board       | x1 | 2  | Bottom Board     | x1 | 3  | Side Board Left | x1 | 4  | Side Board Right | x1 |
|---|-----------------|----|----|------------------|----|----|-----------------|----|----|------------------|----|
| 5 | Center Board    | x1 | 6  | Adjustable Shelf | x2 | 7  | Leg             | x2 | 8  | Support Board 1  | x2 |
| 9 | Support Board 2 | x2 | 10 | Support Board 3  | x1 | 11 | Door            | x1 | 12 | 2 Back Board     | x1 |