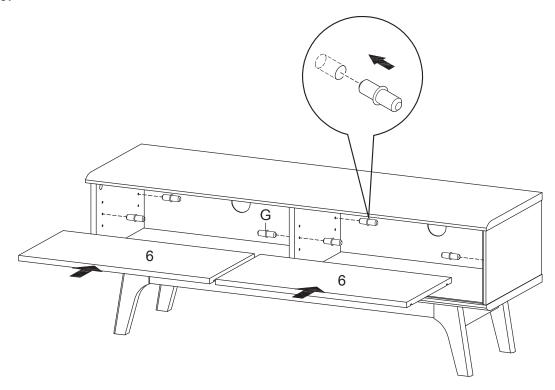

eep all pieces out of reach of children.



#### Hardware:





# Components:



| 1 | Top Board       | x1 | 2  | Bottom Board     | x1 | 3  | Side Board Left | x1 | 4  | Side Board Right | x1 |
|---|-----------------|----|----|------------------|----|----|-----------------|----|----|------------------|----|
| 5 | Center Board    | x1 | 6  | Adjustable Shelf | x2 | 7  | Leg             | x2 | 8  | Support Board 1  | x2 |
| 9 | Support Board 2 | x2 | 10 | Support Board 3  | x1 | 11 | Door            | x1 | 12 | 2 Back Board     | x1 |



### STEP 1:



# STEP 2:



| Bx5 | Nx2 | Ox3 | Qx1 |
|-----|-----|-----|-----|



### STEP 3:



Attention: Insert part 12 (Back Board) first and then part 2 (Bottom Board)



Hardware required

STEP 4:









STEP 6:







STEP 7:









# STEP 9:





# **STEP 10:**



| Hx2 | lx2 | Px1 |  |  |  |
|-----|-----|-----|--|--|--|

Hardware required



# **STEP 11:**



### **STEP 12:**





**STEP 13:** 



Assembly is complete. The TV Stand is ready to enjoy now!