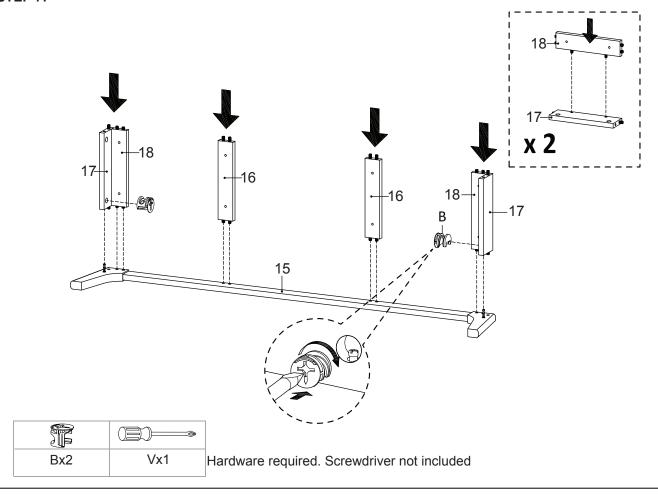

## **STEP 10:**

| Lx8 | Ux4 | Vx1 |
|-----|-----|-----|

Hardware required. Screwdriver not included