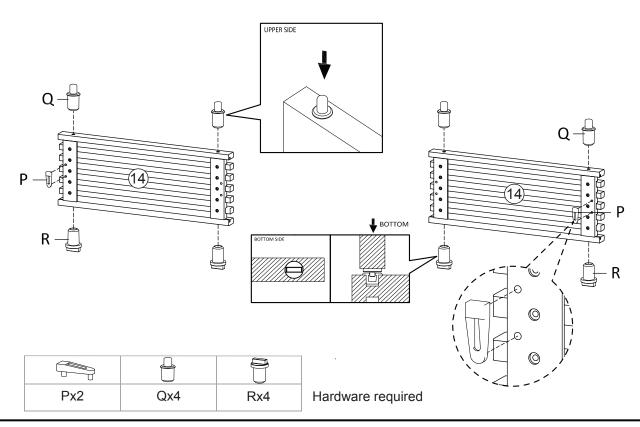

1 | 10 | Side Drawer Left   | x1 | 11 | Side Drawer Right | x1 | 12 | Back Drawer      | x1 |
| 13 | Bottom Drawer     | x1 | 14 | Sliding Door       | x2 | 15 | Leg               | x2 | 16 | Support Board 1  | x2 |
| 17 | Support Board 2   | x2 | 18 | Support Board 3    | x2 | 19 | Back Board        | x1 |    |                  |    |



## STEP 1:



STEP 2:





## STEP 3:



STEP 4:





## STEP 5:



STEP 6:





### STEP 7:



STEP 8:







## STEP 9:





Hardware required

## **STEP 10:**



| Lx8 | Ux4 | Vx1 |
|-----|-----|-----|

Hardware required. Screwdriver not included



## **STEP 11:**



**STEP 12:** 





## **STEP 13:**



| Fx1 | Hx4 | Vx1 |  |  |
|-----|-----|-----|--|--|

Hardware required. Screwdriver not included

**STEP 14:** 





**STEP 15:** 



**STEP 16:** 





**STEP 17:** 



**STEP 18:** 





**STEP 19:** 



Assembly is complete. The TV Stand is ready to enjoy now!