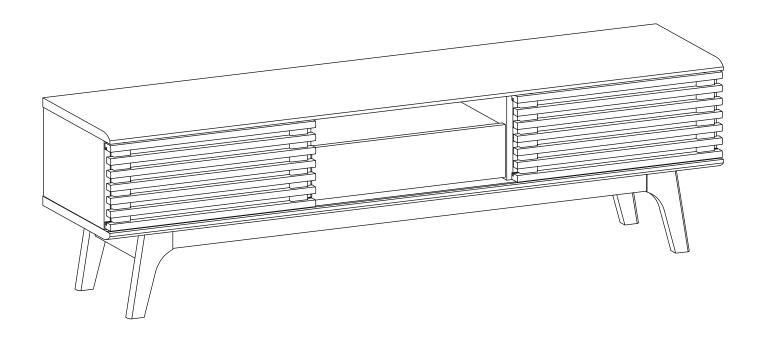

ht | x1 | 12 | Back Drawer      | x1 |
| 13 | Bottom Drawer     | x1 | 14 | Sliding Door       | x2 | 15 | Leg               | x2 | 16 | Support Board 1  | x2 |
| 17 | Support Board 2   | x2 | 18 | Support Board 3    | x2 | 19 | Back Board        | x1 |    |                  |    |



## STEP 1:



STEP 2:





## STEP 3:



STEP 4:





## STEP 5:



STEP 6:





### STEP 7:



STEP 8:







## STEP 9:





Hardware required

## **STEP 10:**



| Lx8 | Ux4 | Vx1 |
|-----|-----|-----|

Hardware required. Screwdriver not included



## **STEP 11:**



**STEP 12:** 





## **STEP 13:**



| Fx1 | Hx4 | Vx1 |  |  |
|-----|-----|-----|--|--|

Hardware required. Screwdriver not included

**STEP 14:** 





**STEP 15:** 



**STEP 16:** 





**STEP 17:** 



**STEP 18:** 





**STEP 19:** 



Assembly is complete. The TV Stand is ready to enjoy now!