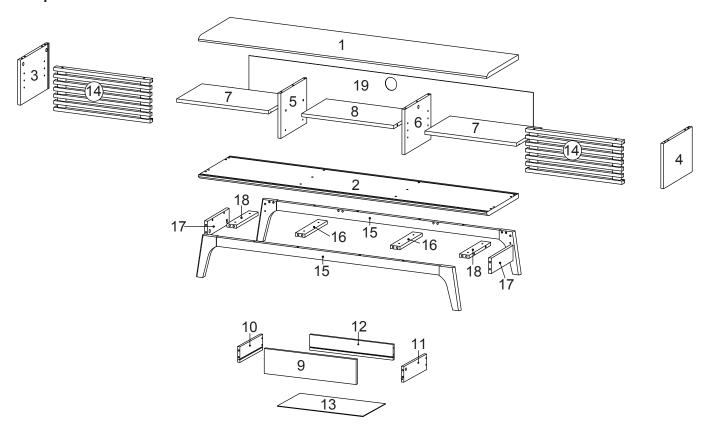

# Components:

| 1  | Top Board         | x1 | 2  | Bottom Board       | x1 | 3  | Side Board Left   | x1 | 4  | Side Board Right | x1 |
|----|-------------------|----|----|--------------------|----|----|-------------------|----|----|------------------|----|
| 5  | Centre Board Left | x1 | 6  | Centre Board Right | x1 | 7  | Adjustable Shelf  | x2 | 8  | Fixed Shelf      | x1 |
| 9  | Front Drawer      | x1 | 10 | Side Drawer Left   | x1 | 11 | Side Drawer Right | x1 | 12 | Back Drawer      | x1 |
| 13 | Bottom Drawer     | x1 | 14 | Sliding Door       | x2 | 15 | Leg               | x2 | 16 | Support Board 1  | x2 |
| 17 | Support Board 2   | x2 | 18 | Support Board 3    | x2 | 19 | Back Board        | x1 |    |                  |    |