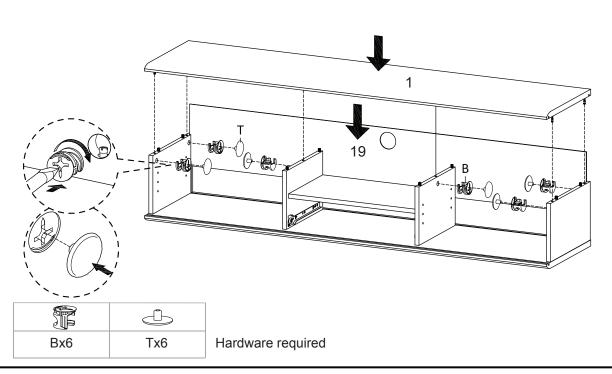

oard         | x1 | 2  | Bottom Board       | x1 | 3  | Side Board Left   | x1 | 4  | Side Board Right | x1 |
|----|-------------------|----|----|--------------------|----|----|-------------------|----|----|------------------|----|
| 5  | Centre Board Left | x1 | 6  | Centre Board Right | x1 | 7  | Adjustable Shelf  | x2 | 8  | Fixed Shelf      | x1 |
| 9  | Front Drawer      | x1 | 10 | Side Drawer Left   | x1 | 11 | Side Drawer Right | x1 | 12 | Back Drawer      | x1 |
| 13 | Bottom Drawer     | x1 | 14 | Sliding Door       | x2 | 15 | Leg               | x2 | 16 | Support Board 1  | x2 |
| 17 | Support Board 2   | x2 | 18 | Support Board 3    | x2 | 19 | Back Board        | x1 |    |                  |    |



## STEP 1:



STEP 2:





## STEP 3:



STEP 4:





## STEP 5:



STEP 6:





### STEP 7:



STEP 8:







## STEP 9:





Hardware required

## **STEP 10:**



| Lx8 | Ux4 | Vx1 |
|-----|-----|-----|

Hardware required. Screwdriver not included



## **STEP 11:**



**STEP 12:** 





## **STEP 13:**



| Fx1 | Hx4 | Vx1 |  |  |
|-----|-----|-----|--|--|

Hardware required. Screwdriver not included

**STEP 14:** 





**STEP 15:** 



**STEP 16:** 





**STEP 17:** 



**STEP 18:** 





**STEP 19:** 



Assembly is complete. The TV Stand is ready to enjoy now!