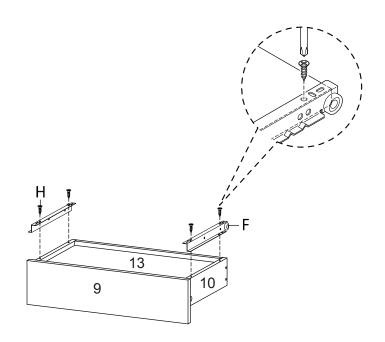

## **STEP 13:**

| Fx1 | Hx4 | Vx1 |  |  |
|-----|-----|-----|--|--|

Hardware required. Screwdriver not included

**STEP 14:** 

**STEP 15:** 

**STEP 16:** 

**STEP 17:** 

**STEP 18:** 