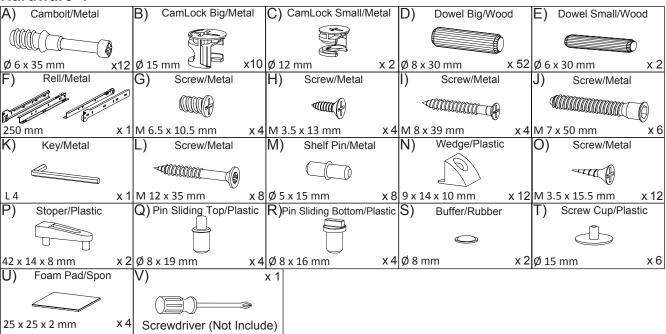

this leaflet and then follow the simple step-by-step instructions.
- 2. Owing to the size and weight of the Tv Stand, we recommend that it is assembled by two adults, on a carpeted or padded area, in the room that it is intended for. Approximate assembly time: 60 minutes.
- 3. Please do not use any tools other than those provided or recommended in these instructions.
- 4. Please do not throw away any of the packaging or instructions until you have checked all the components and hardware and the furniture is fully assembled.
- 5. Assemble all components loosely until advised to tighten. Depending on use, it may be necessary to tighten the components from time to time, so please save the tools that have been provided.
- 6. Please keep all pieces out of reach of children.



#### Hardware:





# Components:



| 1  | Top Board         | x1 | 2  | Bottom Board       | x1 | 3  | Side Board Left   | x1 | 4  | Side Board Right | x1 |
|----|-------------------|----|----|--------------------|----|----|-------------------|----|----|------------------|----|
| 5  | Centre Board Left | x1 | 6  | Centre Board Right | x1 | 7  | Adjustable Shelf  | x2 | 8  | Fixed Shelf      | x1 |
| 9  | Front Drawer      | x1 | 10 | Side Drawer Left   | x1 | 11 | Side Drawer Right | x1 | 12 | Back Drawer      | x1 |
| 13 | Bottom Drawer     | x1 | 14 | Sliding Door       | x2 | 15 | Leg               | x2 | 16 | Support Board 1  | x2 |
| 17 | Support Board 2   | x2 | 18 | Support Board 3    | x2 | 19 | Back Board        | x1 |    |                  |    |



## STEP 1:



STEP 2:





## STEP 3:



STE