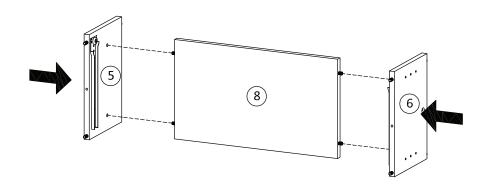

Components:



| 1  | Top Board         | x1 | 2  | Bottom Board       | x1 | 3  | Side Board Left   | x1 | 4  | Side Board Right | x1 |
|----|-------------------|----|----|--------------------|----|----|-------------------|----|----|------------------|----|
| 5  | Centre Board Left | x1 | 6  | Centre Board Right | x1 | 7  | Adjustable Shelf  | x2 | 8  | Fixed Shelf      | x1 |
| 9  | Front Drawer      | x1 | 10 | Side Drawer Left   | x1 | 11 | Side Drawer Right | x1 | 12 | Back Drawer      | x1 |
| 13 | Bottom Drawer     | x1 | 14 | Sliding Door       | x2 | 15 | Leg               | x2 | 16 | Support Board 1  | x2 |
| 17 | Support Board 2   | x2 | 18 | Support Board 3    | x2 | 19 | Back Board        | x1 |    |                  |    |



## STEP 1:



STEP 2:





## STEP 3:



STEP 4:





## STEP 5:



STEP 6:





### STEP 7:



STEP 8:







## STEP 9:





Hardware required

## **STEP 10:**



| Lx8 | Ux4 | Vx1 |
|-----|-----|-----|

Hardware required. Screwdriver not included



## **STEP 11:**



**STEP 12:** 





## **STEP 13:**



| Fx1 | Hx4 | Vx1 |  |  |
|-----|-----|-----|--|--|

Hardware required. Screwdriver not included

**STEP 14:** 





**STEP 15:** 



**STEP 16:** 





**STEP 17:** 



**STEP 18:** 





**STEP 19:** 



Assembly is complete. The TV Stand is ready to enjoy now!