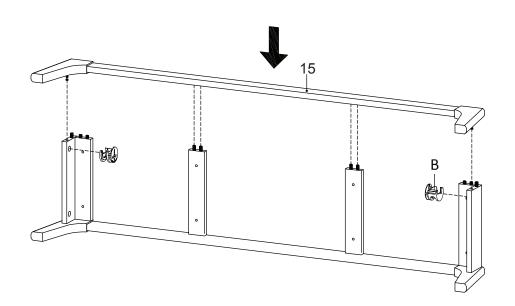

tom Board       | x1 | 3  | Side Board Left   | x1 | 4  | Side Board Right | x1 |
|----|-------------------|----|----|--------------------|----|----|-------------------|----|----|------------------|----|
| 5  | Centre Board Left | x1 | 6  | Centre Board Right | x1 | 7  | Adjustable Shelf  | x2 | 8  | Fixed Shelf      | x1 |
| 9  | Front Drawer      | x1 | 10 | Side Drawer Left   | x1 | 11 | Side Drawer Right | x1 | 12 | Back Drawer      | x1 |
| 13 | Bottom Drawer     | x1 | 14 | Sliding Door       | x2 | 15 | Leg               | x2 | 16 | Support Board 1  | x2 |
| 17 | Support Board 2   | x2 | 18 | Support Board 3    | x2 | 19 | Back Board        | x1 |    |                  |    |



## STEP 1:



STEP 2:





## STEP 3:



STEP 4:





## STEP 5:



STEP 6:





### STEP 7:



STEP 8:







## STEP 9:





Hardware required

## **STEP 10:**



| Lx8 | Ux4 | Vx1 |
|-----|-----|-----|

Hardware required. Screwdriver not included



## **STEP 11:**



**STEP 12:** 





## **STEP 13:**



| Fx1 | Hx4 | Vx1 |  |  |
|-----|-----|-----|--|--|

Hardware required. Screwdriver not included

**STEP 14:** 





**STEP 15:** 



**STEP 16:** 





**STEP 17:** 



**STEP 18:** 





**STEP 19:** 



Assembly is complete. The TV Stand is ready to enjoy now!