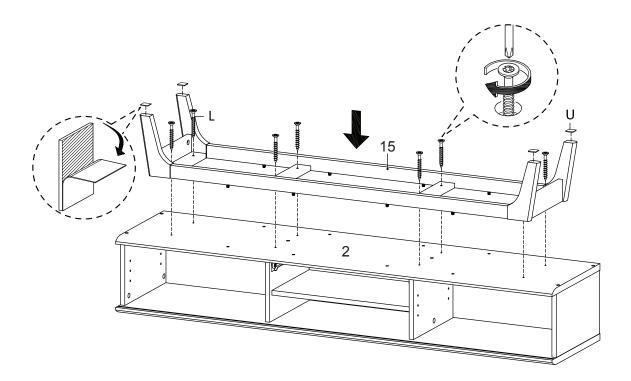

## **STEP 10:**

| Lx8 | Ux4 | Vx1 |
|-----|-----|-----|

Hardware required. Screwdriver not included