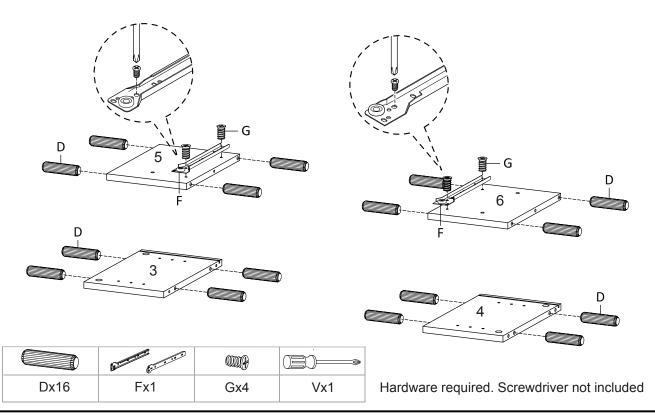

.



#### Hardware:





# Components:



| 1  | Top Board         | x1 | 2  | Bottom Board       | x1 | 3  | Side Board Left   | x1 | 4  | Side Board Right | x1 |
|----|-------------------|----|----|--------------------|----|----|-------------------|----|----|------------------|----|
| 5  | Centre Board Left | x1 | 6  | Centre Board Right | x1 | 7  | Adjustable Shelf  | x2 | 8  | Fixed Shelf      | x1 |
| 9  | Front Drawer      | x1 | 10 | Side Drawer Left   | x1 | 11 | Side Drawer Right | x1 | 12 | Back Drawer      | x1 |
| 13 | Bottom Drawer     | x1 | 14 | Sliding Door       | x2 | 15 | Leg               | x2 | 16 | Support Board 1  | x2 |
| 17 | Support Board 2   | x2 | 18 | Support Board 3    | x2 | 19 | Back Board        | x1 |    |                  |    |



## STEP 1:



STEP 2:





## STEP 3:



STEP 4:





## STEP 5:



STEP 6:





### STEP 7:



STEP 8:







## STEP 9:





Hardware required

## **STEP 10:**



| Lx8 | Ux4 | Vx1 |
|-----|-----|-----|

Hardware required. Screwdriver not included



## **STEP 11:**



**STEP 12:** 





## **STEP 13:**



| Fx1 | Hx4 | Vx1 |  |  |
|-----|-----|-----|--|--|

Hardware required. Screwdriver not included

**STEP 14:** 





**STEP 15:** 



**STEP 16:** 





**STEP 17:** 



**STEP 18:** 





**STEP 19:** 



Assembly is complete. The TV Stand is ready to enjoy now!