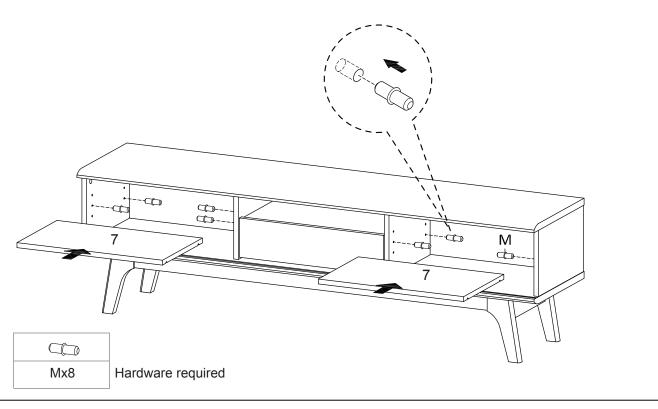

t Drawer      | x1 | 10 | Side Drawer Left   | x1 | 11 | Side Drawer Right | x1 | 12 | Back Drawer      | x1 |
| 13 | Bottom Drawer     | x1 | 14 | Sliding Door       | x2 | 15 | Leg               | x2 | 16 | Support Board 1  | x2 |
| 17 | Support Board 2   | x2 | 18 | Support Board 3    | x2 | 19 | Back Board        | x1 |    |                  |    |



## STEP 1:



STEP 2:





## STEP 3:



STEP 4:





## STEP 5:



STEP 6:





### STEP 7:



STEP 8:







## STEP 9:





Hardware required

## **STEP 10:**



| Lx8 | Ux4 | Vx1 |
|-----|-----|-----|

Hardware required. Screwdriver not included



## **STEP 11:**



**STEP 12:** 





## **STEP 13:**



| Fx1 | Hx4 | Vx1 |  |  |
|-----|-----|-----|--|--|

Hardware required. Screwdriver not included

**STEP 14:** 





**STEP 15:** 



**STEP 16:** 





**STEP 17:** 



**STEP 18:** 





**STEP 19:** 



Assembly is complete. The TV Stand is ready to enjoy now!