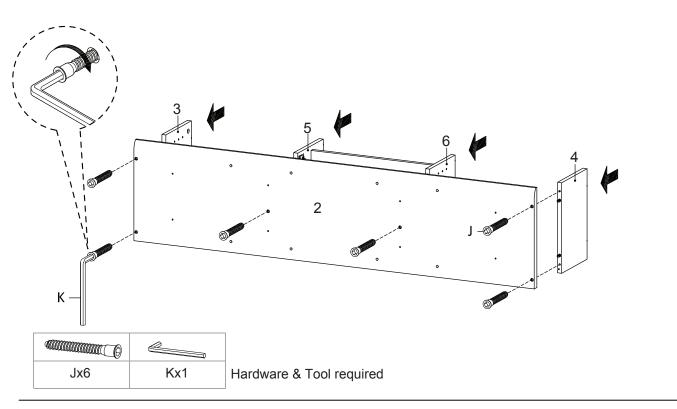

## **STEP 11:**

**STEP 12:** 

## **STEP 13:**

| Fx1 | Hx4 | Vx1 |  |  |
|-----|-----|-----|--|--|

Hardware required. Screwdriver not included

**STEP 14:** 

**STEP 15:** 

**STEP 16:** 

**STEP 17:** 

**STEP 18:** 