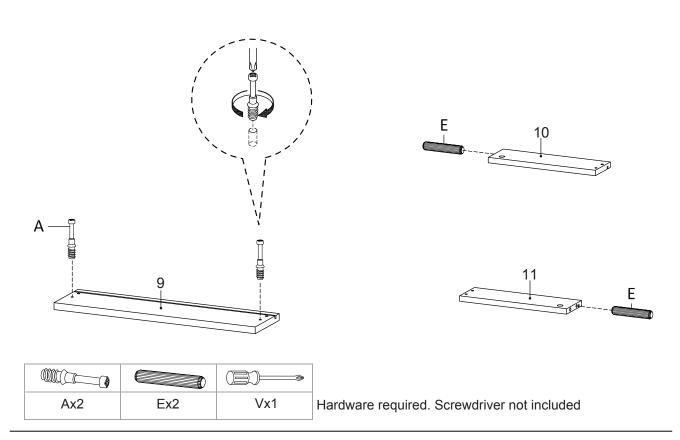

---|----|----|------------------|----|
| 5  | Centre Board Left | x1 | 6  | Centre Board Right | x1 | 7  | Adjustable Shelf  | x2 | 8  | Fixed Shelf      | x1 |
| 9  | Front Drawer      | x1 | 10 | Side Drawer Left   | x1 | 11 | Side Drawer Right | x1 | 12 | Back Drawer      | x1 |
| 13 | Bottom Drawer     | x1 | 14 | Sliding Door       | x2 | 15 | Leg               | x2 | 16 | Support Board 1  | x2 |
| 17 | Support Board 2   | x2 | 18 | Support Board 3    | x2 | 19 | Back Board        | x1 |    |                  |    |



## STEP 1:



STEP 2:





## STEP 3:



STEP 4:





## STEP 5:



STEP 6:





### STEP 7:



STEP 8:







## STEP 9:





Hardware required

## **STEP 10:**



| Lx8 | Ux4 | Vx1 |
|-----|-----|-----|

Hardware required. Screwdriver not included



## **STEP 11:**



**STEP 12:** 





## **STEP 13:**



| Fx1 | Hx4 | Vx1 |  |  |
|-----|-----|-----|--|--|

Hardware required. Screwdriver not included

**STEP 14:** 





**STEP 15:** 



**STEP 16:** 





**STEP 17:** 



**STEP 18:** 





**STEP 19:** 



Assembly is complete. The TV Stand is ready to enjoy now!