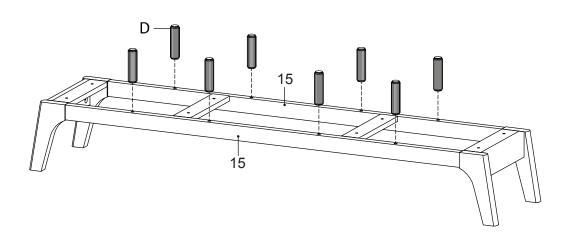

## **STEP 13:**

| Fx1 | Hx4 | Vx1 |  |  |
|-----|-----|-----|--|--|

Hardware required. Screwdriver not included

**STEP 14:** 

**STEP 15:** 

**STEP 16:** 

**STEP 17:** 

**STEP 18:** 