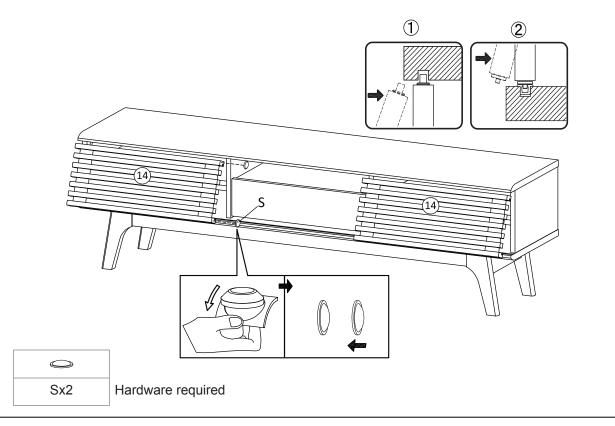

r Left   | x1 | 11 | Side Drawer Right | x1 | 12 | Back Drawer      | x1 |
| 13 | Bottom Drawer     | x1 | 14 | Sliding Door       | x2 | 15 | Leg               | x2 | 16 | Support Board 1  | x2 |
| 17 | Support Board 2   | x2 | 18 | Support Board 3    | x2 | 19 | Back Board        | x1 |    |                  |    |



## STEP 1:



STEP 2:





## STEP 3:



STEP 4:





## STEP 5:



STEP 6:





### STEP 7:



STEP 8:







## STEP 9:





Hardware required

## **STEP 10:**



| Lx8 | Ux4 | Vx1 |
|-----|-----|-----|

Hardware required. Screwdriver not included



## **STEP 11:**



**STEP 12:** 





## **STEP 13:**



| Fx1 | Hx4 | Vx1 |  |  |
|-----|-----|-----|--|--|

Hardware required. Screwdriver not included

**STEP 14:** 





**STEP 15:** 



**STEP 16:** 





**STEP 17:** 



**STEP 18:** 





**STEP 19:** 



Assembly is complete. The TV Stand is ready to enjoy now!