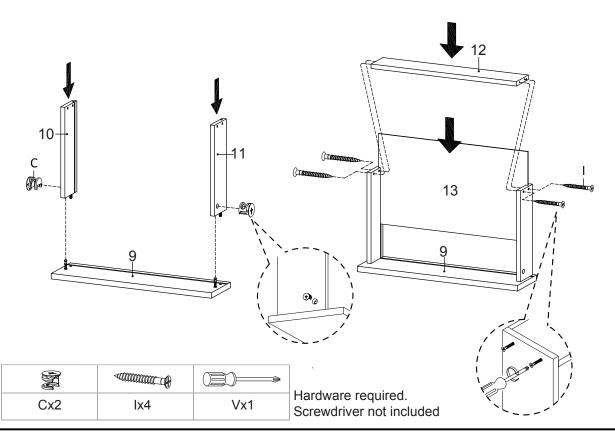

## **STEP 13:**

| Fx1 | Hx4 | Vx1 |  |  |
|-----|-----|-----|--|--|

Hardware required. Screwdriver not included

**STEP 14:** 

**STEP 15:** 

**STEP 16:** 

**STEP 17:** 

**STEP 18:** 