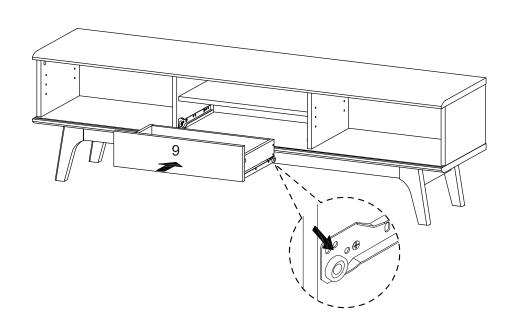

## **STEP 13:**

| Fx1 | Hx4 | Vx1 |  |  |
|-----|-----|-----|--|--|

Hardware required. Screwdriver not included

**STEP 14:** 

**STEP 15:** 

**STEP 16:** 

**STEP 17:** 

**STEP 18:** 