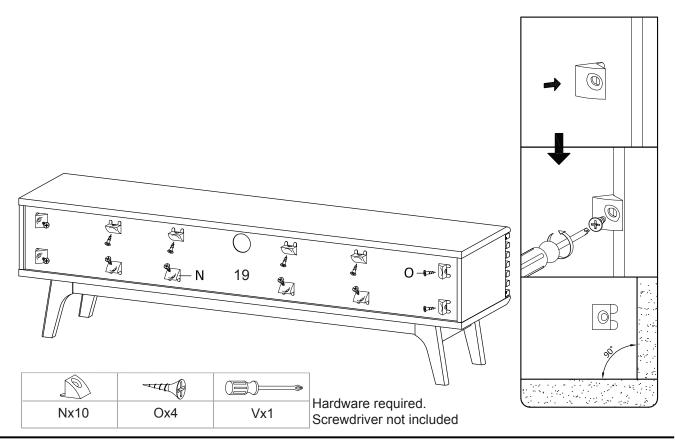

## **STEP 10:**

| Lx8 | Ux4 | Vx1 |
|-----|-----|-----|

Hardware required. Screwdriver not included