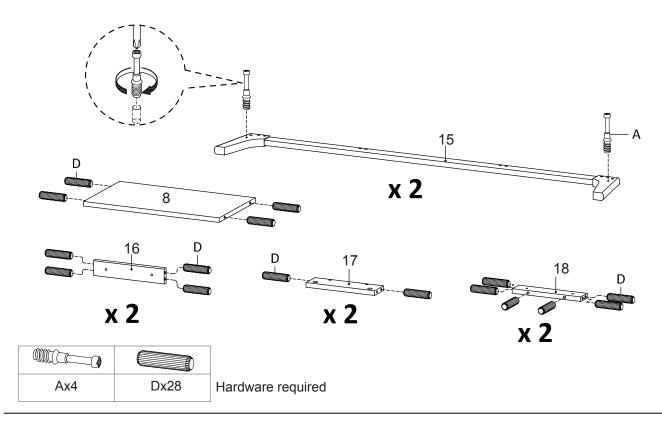

re:





# Components:



| 1  | Top Board         | x1 | 2  | Bottom Board       | x1 | 3  | Side Board Left   | x1 | 4  | Side Board Right | x1 |
|----|-------------------|----|----|--------------------|----|----|-------------------|----|----|------------------|----|
| 5  | Centre Board Left | x1 | 6  | Centre Board Right | x1 | 7  | Adjustable Shelf  | x2 | 8  | Fixed Shelf      | x1 |
| 9  | Front Drawer      | x1 | 10 | Side Drawer Left   | x1 | 11 | Side Drawer Right | x1 | 12 | Back Drawer      | x1 |
| 13 | Bottom Drawer     | x1 | 14 | Sliding Door       | x2 | 15 | Leg               | x2 | 16 | Support Board 1  | x2 |
| 17 | Support Board 2   | x2 | 18 | Support Board 3    | x2 | 19 | Back Board        | x1 |    |                  |    |



## STEP 1:



STEP 2:





## STEP 3:



STEP 4:





## STEP 5:



STEP 6:





### STEP 7:



STEP 8:







## STEP 9:





Hardware required

## **STEP 10:**



| Lx8 | Ux4 | Vx1 |
|-----|-----|-----|

Hardware required. Screwdriver not included



## **STEP 11:**



**STEP 12:** 





## **STEP 13:**



| Fx1 | Hx4 | Vx1 |  |  |
|-----|-----|-----|--|--|

Hardware required. Screwdriver not included

**STEP 14:** 





**STEP 15:** 



**STEP 16:** 





**STEP 17:** 



**STEP 18:** 





**STEP 19:** 



Assembly is complete. The TV Stand is ready to enjoy now!