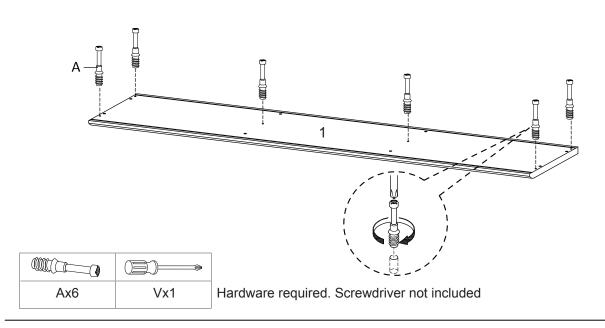

of children.



#### Hardware:





# Components:



| 1  | Top Board         | x1 | 2  | Bottom Board       | x1 | 3  | Side Board Left   | x1 | 4  | Side Board Right | x1 |
|----|-------------------|----|----|--------------------|----|----|-------------------|----|----|------------------|----|
| 5  | Centre Board Left | x1 | 6  | Centre Board Right | x1 | 7  | Adjustable Shelf  | x2 | 8  | Fixed Shelf      | x1 |
| 9  | Front Drawer      | x1 | 10 | Side Drawer Left   | x1 | 11 | Side Drawer Right | x1 | 12 | Back Drawer      | x1 |
| 13 | Bottom Drawer     | x1 | 14 | Sliding Door       | x2 | 15 | Leg               | x2 | 16 | Support Board 1  | x2 |
| 17 | Support Board 2   | x2 | 18 | Support Board 3    | x2 | 19 | Back Board        | x1 |    |                  |    |



## STEP 1:



STEP 2:





## STEP 3:



STEP 4:





## STEP 5:



STEP 6:





### STEP 7:



STEP 8:







## STEP 9:





Hardware required

## **STEP 10:**



| Lx8 | Ux4 | Vx1 |
|-----|-----|-----|

Hardware required. Screwdriver not included



## **STEP 11:**



**STEP 12:** 





## **STEP 13:**



| Fx1 | Hx4 | Vx1 |  |  |
|-----|-----|-----|--|--|

Hardware required. Screwdriver not included

**STEP 14:** 





**STEP 15:** 



**STEP 16:** 





**STEP 17:** 



**STEP 18:** 





**STEP 19:** 



Assembly is complete. The TV Stand is ready to enjoy now!