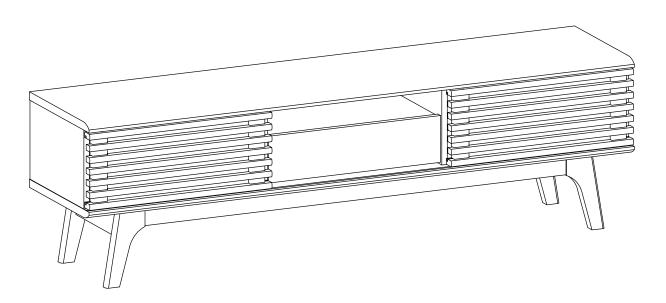

# Components:

| 1  | Top Board         | x1 | 2  | Bottom Board       | x1 | 3  | Side Board Left   | x1 | 4  | Side Board Right | x1 |
|----|-------------------|----|----|--------------------|----|----|-------------------|----|----|------------------|----|
| 5  | Centre Board Left | x1 | 6  | Centre Board Right | x1 | 7  | Adjustable Shelf  | x2 | 8  | Fixed Shelf      | x1 |
| 9  | Front Drawer      | x1 | 10 | Side Drawer Left   | x1 | 11 | Side Drawer Right | x1 | 12 | Back Drawer      | x1 |
| 13 | Bottom Drawer     | x1 | 14 | Sliding Door       | x2 | 15 | Leg               | x2 | 16 | Support Board 1  | x2 |
| 17 | Support Board 2   | x2 | 18 | Support Board 3    | x2 | 19 | Back Board        | x1 |    |                  |    |