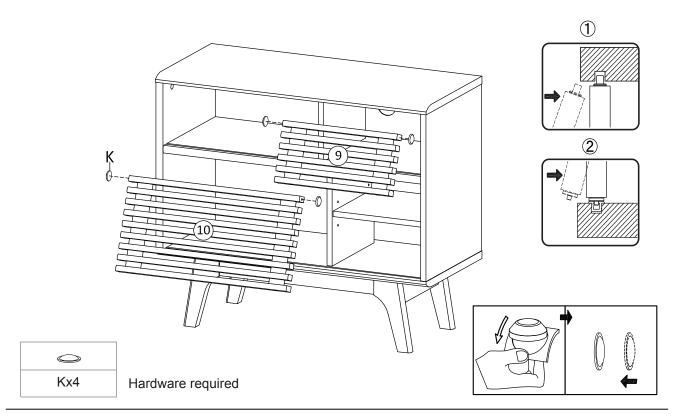

## **STEP 10:**

Bx2 Ox1

**STEP 11:** 

Hardware required

**STEP 12:** 

| Ex4 | Lx4 | Ox1 | F |
|-----|-----|-----|---|

**STEP 13:** 

**STEP 14:** 