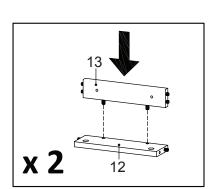

Board       | x1 | 3  | Side Board Left  | x1 | 4  | Side Board Right | x1 |
|----|--------------------|----|----|--------------------|----|----|------------------|----|----|------------------|----|
| 5  | Centre Board Small | x1 | 6  | Centre Board Big   | x1 | 7  | Fixed Shelf      | x1 | 8  | Adjustable Shelf | x1 |
| 9  | Sliding Door Small | x1 | 10 | Sliding Door Small | x1 | 11 | Leg              | x2 | 12 | Support Board 1  | x2 |
| 13 | Support Board 2    | x2 | 14 | Back Board Big     | x1 | 15 | Back Board Small | x1 |    |                  |    |



## STEP 1:



STEP 2:







## STEP 3:



STEP 4:







Ox1

STEP 6:

Bx1

Fx1







## STEP 7:



| Bx1 | Dx4 | Fx1 | Ox1 |
|-----|-----|-----|-----|

Hardware required. Screwdriver not included

STEP 8:







#### STEP 9:





| Ī   |     |
|-----|-----|
| Bx2 | Ox1 |

Hardware required. Screwdriver not included

## **STEP 10:**



Bx2 Ox1



**STEP 11:** 





Hardware required

**STEP 12:** 



| Ex4 | Lx4 | Ox1 | F |
|-----|-----|-----|---|



**STEP 13:** 



**STEP 14:** 





**STEP 15:** 



**STEP 16:** 





**STEP 17:** 



Assembly is complete. CABINET is ready to enjoy now!