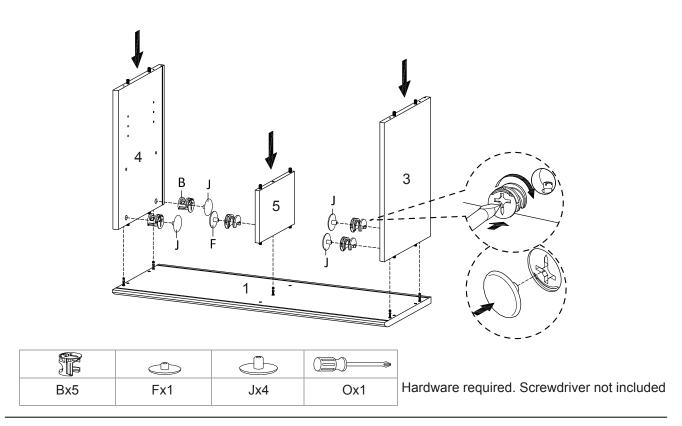

, so please save the tools that have been provided.
- 6. Please keep all pieces out of reach of children.



#### Hardware:





# Components:



| 1  | Top Board          | x1 | 2  | Bottom Board       | x1 | 3  | Side Board Left  | x1 | 4  | Side Board Right | x1 |
|----|--------------------|----|----|--------------------|----|----|------------------|----|----|------------------|----|
| 5  | Centre Board Small | x1 | 6  | Centre Board Big   | x1 | 7  | Fixed Shelf      | x1 | 8  | Adjustable Shelf | x1 |
| 9  | Sliding Door Small | x1 | 10 | Sliding Door Small | x1 | 11 | Leg              | x2 | 12 | Support Board 1  | x2 |
| 13 | Support Board 2    | x2 | 14 | Back Board Big     | x1 | 15 | Back Board Small | x1 |    |                  |    |



## STEP 1:



STEP 2:







## STEP 3:



STEP 4:







Ox1

STEP 6:

Bx1

Fx1







## STEP 7:



| Bx1 | Dx4 | Fx1 | Ox1 |
|-----|-----|-----|-----|

Hardware required. Screwdriver not included

STEP 8:







#### STEP 9:





| Ī   |     |
|-----|-----|
| Bx2 | Ox1 |

Hardware required. Screwdriver not included

## **STEP 10:**



Bx2 Ox1



**STEP 11:** 





Hardware required

**STEP 12:** 



| Ex4 | Lx4 | Ox1 | F |
|-----|-----|-----|---|



**STEP 13:** 



**STEP 14:** 





**STEP 15:** 



**STEP 16:** 





**STEP 17:** 



Assembly is complete. CABINET is ready to enjoy now!