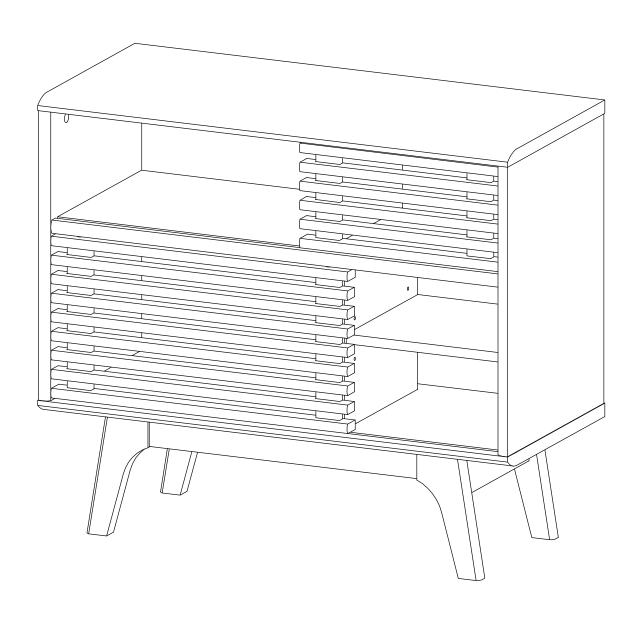

**STEP 15:** 

**STEP 16:** 

**STEP 17:** 

Assembly is complete. CABINET is ready to enjoy now!