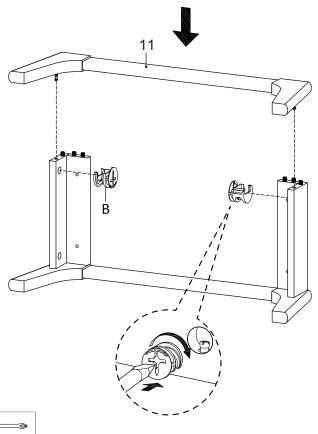

## **STEP 10:**

Bx2 Ox1

**STEP 11:** 

Hardware required

**STEP 12:** 

| Ex4 | Lx4 | Ox1 | F |
|-----|-----|-----|---|

**STEP 13:** 

**STEP 14:** 