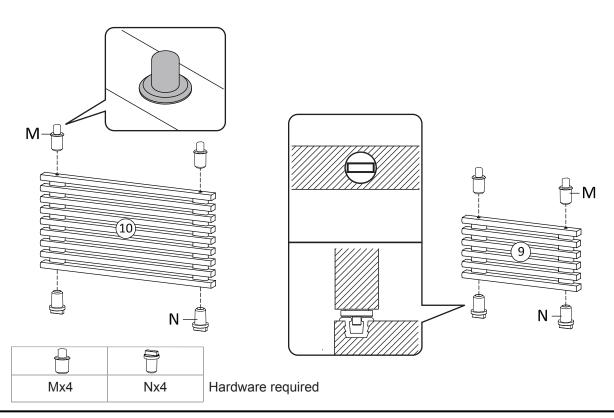

#### STEP 9:

| Ī   |     |
|-----|-----|
| Bx2 | Ox1 |

Hardware required. Screwdriver not included

## **STEP 10:**

Bx2 Ox1

**STEP 11:** 

Hardware required

**STEP 12:** 

| Ex4 | Lx4 | Ox1 | F |
|-----|-----|-----|---|

**STEP 13:** 

**STEP 14:** 