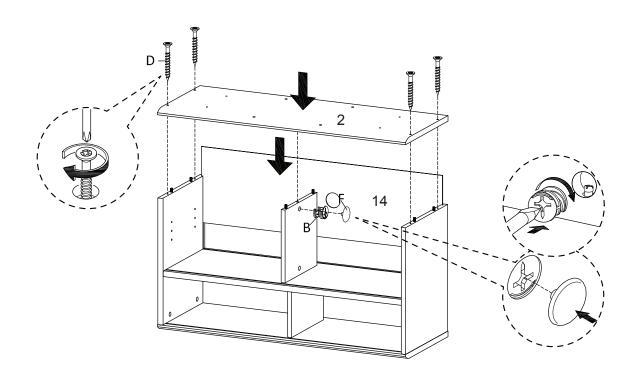

## STEP 7:

| Bx1 | Dx4 | Fx1 | Ox1 |
|-----|-----|-----|-----|

Hardware required. Screwdriver not included

STEP 8: