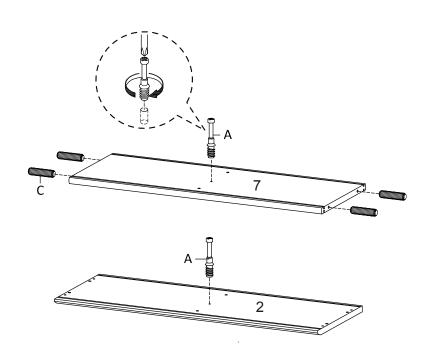

from time to time, so please save the tools that have been provided.
- 6. Please keep all pieces out of reach of children.



#### Hardware:





# Components:



| 1  | Top Board          | x1 | 2  | Bottom Board       | x1 | 3  | Side Board Left  | x1 | 4  | Side Board Right | x1 |
|----|--------------------|----|----|--------------------|----|----|------------------|----|----|------------------|----|
| 5  | Centre Board Small | x1 | 6  | Centre Board Big   | x1 | 7  | Fixed Shelf      | x1 | 8  | Adjustable Shelf | x1 |
| 9  | Sliding Door Small | x1 | 10 | Sliding Door Small | x1 | 11 | Leg              | x2 | 12 | Support Board 1  | x2 |
| 13 | Support Board 2    | x2 | 14 | Back Board Big     | x1 | 15 | Back Board Small | x1 |    |                  |    |



## STEP 1:



STEP 2:







## STEP 3:



STEP 4:







Ox1

STEP 6:

Bx1

Fx1







## STEP 7:



| Bx1 | Dx4 | Fx1 | Ox1 |
|-----|-----|-----|-----|

Hardware required. Screwdriver not included

STEP 8:







#### STEP 9:





| Ī   |     |
|-----|-----|
| Bx2 | Ox1 |

Hardware required. Screwdriver not included

## **STEP 10:**



Bx2 Ox1



**STEP 11:** 





Hardware required

**STEP 12:** 



| Ex4 | Lx4 | Ox1 | F |
|-----|-----|-----|---|



**STEP 13:** 



**STEP 14:** 





**STEP 15:** 



**STEP 16:** 





**STEP 17:** 



Assembly is complete. CABINET is ready to enjoy now!