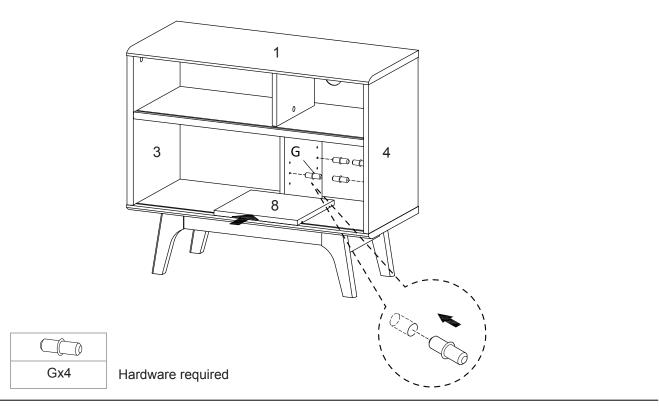

tre Board Big   | x1 | 7  | Fixed Shelf      | x1 | 8  | Adjustable Shelf | x1 |
| 9  | Sliding Door Small | x1 | 10 | Sliding Door Small | x1 | 11 | Leg              | x2 | 12 | Support Board 1  | x2 |
| 13 | Support Board 2    | x2 | 14 | Back Board Big     | x1 | 15 | Back Board Small | x1 |    |                  |    |



## STEP 1:



STEP 2:







## STEP 3:



STEP 4:







Ox1

STEP 6:

Bx1

Fx1







## STEP 7:



| Bx1 | Dx4 | Fx1 | Ox1 |
|-----|-----|-----|-----|

Hardware required. Screwdriver not included

STEP 8:







#### STEP 9:





| Ī   |     |
|-----|-----|
| Bx2 | Ox1 |

Hardware required. Screwdriver not included

## **STEP 10:**



Bx2 Ox1



**STEP 11:** 





Hardware required

**STEP 12:** 



| Ex4 | Lx4 | Ox1 | F |
|-----|-----|-----|---|



**STEP 13:** 



**STEP 14:** 





**STEP 15:** 



**STEP 16:** 





**STEP 17:** 



Assembly is complete. CABINET is ready to enjoy now!