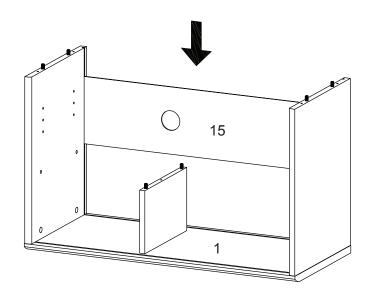

**STEP 15:** 

**STEP 16:** 

**STEP 17:** 

Assembly is complete. CABINET is ready to enjoy now!