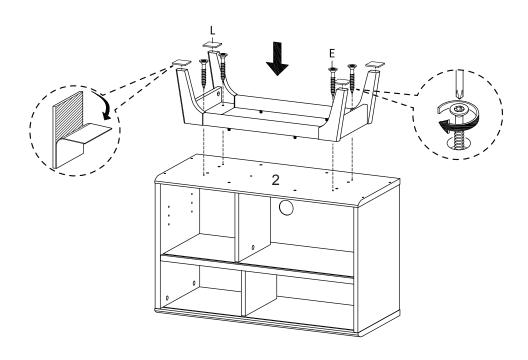

## **STEP 10:**

Bx2 Ox1

**STEP 11:** 

Hardware required

**STEP 12:** 

| Ex4 | Lx4 | Ox1 | F |
|-----|-----|-----|---|

**STEP 13:** 

**STEP 14:** 