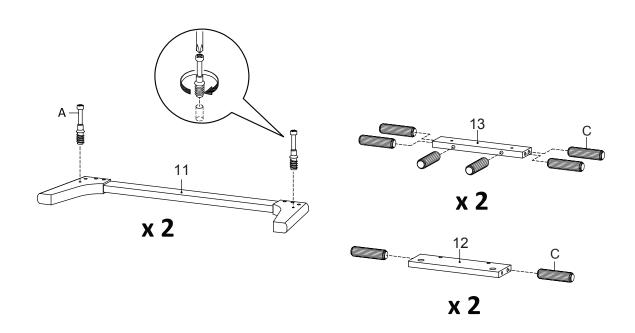

# Components:

| 1  | Top Board          | x1 | 2  | Bottom Board       | x1 | 3  | Side Board Left  | x1 | 4  | Side Board Right | x1 |
|----|--------------------|----|----|--------------------|----|----|------------------|----|----|------------------|----|
| 5  | Centre Board Small | x1 | 6  | Centre Board Big   | x1 | 7  | Fixed Shelf      | x1 | 8  | Adjustable Shelf | x1 |
| 9  | Sliding Door Small | x1 | 10 | Sliding Door Small | x1 | 11 | Leg              | x2 | 12 | Support Board 1  | x2 |
| 13 | Support Board 2    | x2 | 14 | Back Board Big     | x1 | 15 | Back Board Small | x1 |    |                  |    |

## STEP 1:

STEP 2: