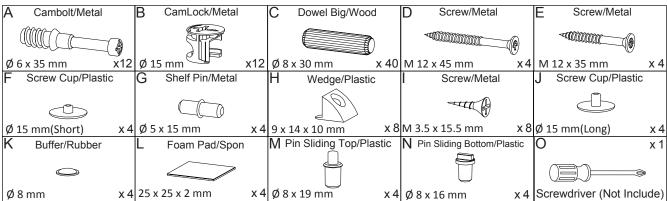

h this leaflet and then follow the simple step-by-step instructions.
- 2. Owing to the size and weight of the cabinet, we recommend that it is assembled by two adults, on a carpeted or padded area, in the room that it is intended for. Approximate assembly time: 60 minutes.
- 3. Please do not use any tools other than those provided or recommended in these instructions.
- 4. Please do not throw away any of the packaging or instructions until you have checked all the components and hardware and the furniture is fully assembled.
- 5. Assemble all components loosely until advised to tighten. Depending on use, it may be necessary to tighten the components from time to time, so please save the tools that have been provided.
- 6. Please keep all pieces out of reach of children.



#### Hardware:





# Components:



| 1  | Top Board          | x1 | 2  | Bottom Board       | x1 | 3  | Side Board Left  | x1 | 4  | Side Board Right | x1 |
|----|--------------------|----|----|--------------------|----|----|------------------|----|----|------------------|----|
| 5  | Centre Board Small | x1 | 6  | Centre Board Big   | x1 | 7  | Fixed Shelf      | x1 | 8  | Adjustable Shelf | x1 |
| 9  | Sliding Door Small | x1 | 10 | Sliding Door Small | x1 | 11 | Leg              | x2 | 12 | Support Board 1  | x2 |
| 13 | Support Board 2    | x2 | 14 | Back Board Big     | x1 | 15 | Back Board Small | x1 |    |                  |    |



## STEP 1:



STEP 2:







## STEP 3:



STEP 4:







Ox1

STEP 6:

Bx1

Fx1







## STEP 7:



| Bx1 | Dx4 | Fx1 | Ox1 |
|-----|-----|-----|-----|

Hardware re