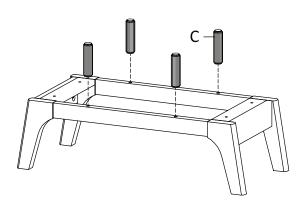

## STEP 7:

| Bx1 | Dx4 | Fx1 | Ox1 |
|-----|-----|-----|-----|

Hardware required. Screwdriver not included

STEP 8: