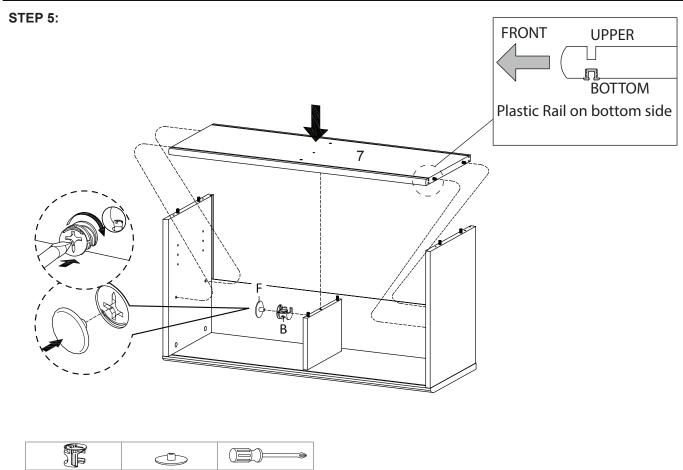

e the tools that have been provided.
- 6. Please keep all pieces out of reach of children.



#### Hardware:





# Components:



| 1  | Top Board          | x1 | 2  | Bottom Board       | x1 | 3  | Side Board Left  | x1 | 4  | Side Board Right | x1 |
|----|--------------------|----|----|--------------------|----|----|------------------|----|----|------------------|----|
| 5  | Centre Board Small | x1 | 6  | Centre Board Big   | x1 | 7  | Fixed Shelf      | x1 | 8  | Adjustable Shelf | x1 |
| 9  | Sliding Door Small | x1 | 10 | Sliding Door Small | x1 | 11 | Leg              | x2 | 12 | Support Board 1  | x2 |
| 13 | Support Board 2    | x2 | 14 | Back Board Big     | x1 | 15 | Back Board Small | x1 |    |                  |    |



## STEP 1:



STEP 2:







## STEP 3:



STEP 4:







Ox1

STEP 6:

Bx1

Fx1







## STEP 7:



| Bx1 | Dx4 | Fx1 | Ox1 |
|-----|-----|-----|-----|

Hardware required. Screwdriver not included

STEP 8:







#### STEP 9:





| Ī   |     |
|-----|-----|
| Bx2 | Ox1 |

Hardware required. Screwdriver not included

## **STEP 10:**



Bx2 Ox1



**STEP 11:** 





Hardware required

**STEP 12:** 



| Ex4 | Lx4 | Ox1 | F |
|-----|-----|-----|---|



**STEP 13:** 



**STEP 14:** 





**STEP 15:** 



**STEP 16:** 





**STEP 17:** 



Assembly is complete. CABINET is ready to enjoy now!