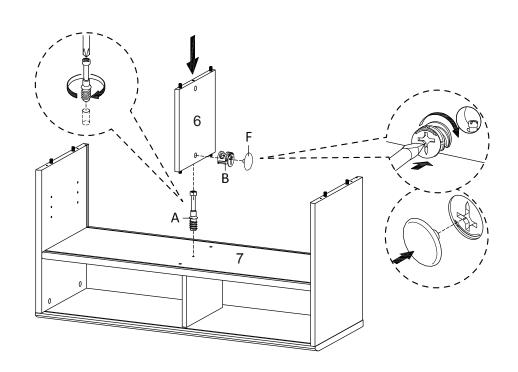

provided.
- 6. Please keep all pieces out of reach of children.



#### Hardware:





# Components:



| 1  | Top Board          | x1 | 2  | Bottom Board       | x1 | 3  | Side Board Left  | x1 | 4  | Side Board Right | x1 |
|----|--------------------|----|----|--------------------|----|----|------------------|----|----|------------------|----|
| 5  | Centre Board Small | x1 | 6  | Centre Board Big   | x1 | 7  | Fixed Shelf      | x1 | 8  | Adjustable Shelf | x1 |
| 9  | Sliding Door Small | x1 | 10 | Sliding Door Small | x1 | 11 | Leg              | x2 | 12 | Support Board 1  | x2 |
| 13 | Support Board 2    | x2 | 14 | Back Board Big     | x1 | 15 | Back Board Small | x1 |    |                  |    |



## STEP 1:



STEP 2:







## STEP 3:



STEP 4:







Ox1

STEP 6:

Bx1

Fx1







## STEP 7:



| Bx1 | Dx4 | Fx1 | Ox1 |
|-----|-----|-----|-----|

Hardware required. Screwdriver not included

STEP 8:







#### STEP 9:





| Ī   |     |
|-----|-----|
| Bx2 | Ox1 |

Hardware required. Screwdriver not included

## **STEP 10:**



Bx2 Ox1



**STEP 11:** 





Hardware required

**STEP 12:** 



| Ex4 | Lx4 | Ox1 | F |
|-----|-----|-----|---|



**STEP 13:** 



**STEP 14:** 





**STEP 15:** 



**STEP 16:** 





**STEP 17:** 



Assembly is complete. CABINET is ready to enjoy now!