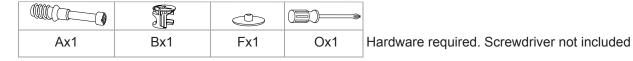

## STEP 7:

| Bx1 | Dx4 | Fx1 | Ox1 |
|-----|-----|-----|-----|

Hardware required. Screwdriver not included

STEP 8: