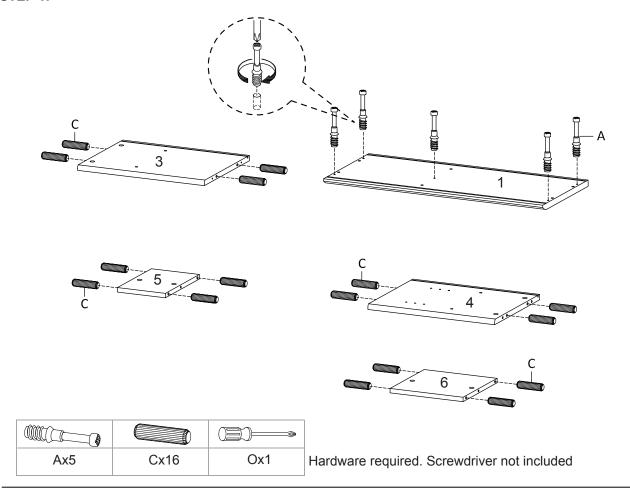

components from time to time, so please save the tools that have been provided.
- 6. Please keep all pieces out of reach of children.



#### Hardware:





# Components:



| 1  | Top Board          | x1 | 2  | Bottom Board       | x1 | 3  | Side Board Left  | x1 | 4  | Side Board Right | x1 |
|----|--------------------|----|----|--------------------|----|----|------------------|----|----|------------------|----|
| 5  | Centre Board Small | x1 | 6  | Centre Board Big   | x1 | 7  | Fixed Shelf      | x1 | 8  | Adjustable Shelf | x1 |
| 9  | Sliding Door Small | x1 | 10 | Sliding Door Small | x1 | 11 | Leg              | x2 | 12 | Support Board 1  | x2 |
| 13 | Support Board 2    | x2 | 14 | Back Board Big     | x1 | 15 | Back Board Small | x1 |    |                  |    |



## STEP 1:



STEP 2:







## STEP 3:



STEP 4:







Ox1

STEP 6:

Bx1

Fx1







## STEP 7:



| Bx1 | Dx4 | Fx1 | Ox1 |
|-----|-----|-----|-----|

Hardware required. Screwdriver not included

STEP 8:







#### STEP 9:





| Ī   |     |
|-----|-----|
| Bx2 | Ox1 |

Hardware required. Screwdriver not included

## **STEP 10:**



Bx2 Ox1



**STEP 11:** 





Hardware required

**STEP 12:** 



| Ex4 | Lx4 | Ox1 | F |
|-----|-----|-----|---|



**STEP 13:** 



**STEP 14:** 





**STEP 15:** 



**STEP 16:** 





**STEP 17:** 



Assembly is complete. CABINET is ready to enjoy now!