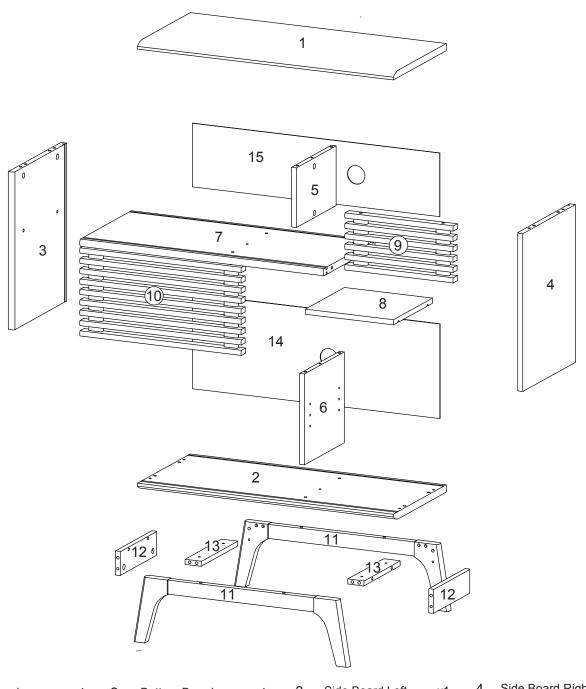

# Components:

| 1  | Top Board          | x1 | 2  | Bottom Board       | x1 | 3  | Side Board Left  | x1 | 4  | Side Board Right | x1 |
|----|--------------------|----|----|--------------------|----|----|------------------|----|----|------------------|----|
| 5  | Centre Board Small | x1 | 6  | Centre Board Big   | x1 | 7  | Fixed Shelf      | x1 | 8  | Adjustable Shelf | x1 |
| 9  | Sliding Door Small | x1 | 10 | Sliding Door Small | x1 | 11 | Leg              | x2 | 12 | Support Board 1  | x2 |
| 13 | Support Board 2    | x2 | 14 | Back Board Big     | x1 | 15 | Back Board Small | x1 |    |                  |    |