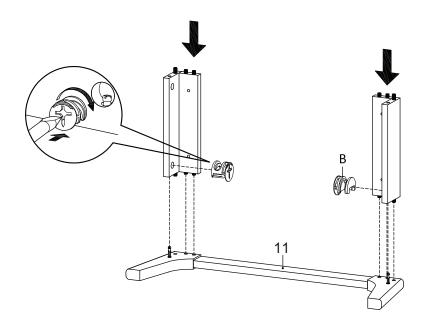

om Board       | x1 | 3  | Side Board Left  | x1 | 4  | Side Board Right | x1 |
|----|--------------------|----|----|--------------------|----|----|------------------|----|----|------------------|----|
| 5  | Centre Board Small | x1 | 6  | Centre Board Big   | x1 | 7  | Fixed Shelf      | x1 | 8  | Adjustable Shelf | x1 |
| 9  | Sliding Door Small | x1 | 10 | Sliding Door Small | x1 | 11 | Leg              | x2 | 12 | Support Board 1  | x2 |
| 13 | Support Board 2    | x2 | 14 | Back Board Big     | x1 | 15 | Back Board Small | x1 |    |                  |    |



## STEP 1:



STEP 2:







## STEP 3:



STEP 4:







Ox1

STEP 6:

Bx1

Fx1







## STEP 7:



| Bx1 | Dx4 | Fx1 | Ox1 |
|-----|-----|-----|-----|

Hardware required. Screwdriver not included

STEP 8:







#### STEP 9:





| Ī   |     |
|-----|-----|
| Bx2 | Ox1 |

Hardware required. Screwdriver not included

## **STEP 10:**



Bx2 Ox1



**STEP 11:** 





Hardware required

**STEP 12:** 



| Ex4 | Lx4 | Ox1 | F |
|-----|-----|-----|---|



**STEP 13:** 



**STEP 14:** 





**STEP 15:** 



**STEP 16:** 





**STEP 17:** 



Assembly is complete. CABINET is ready to enjoy now!