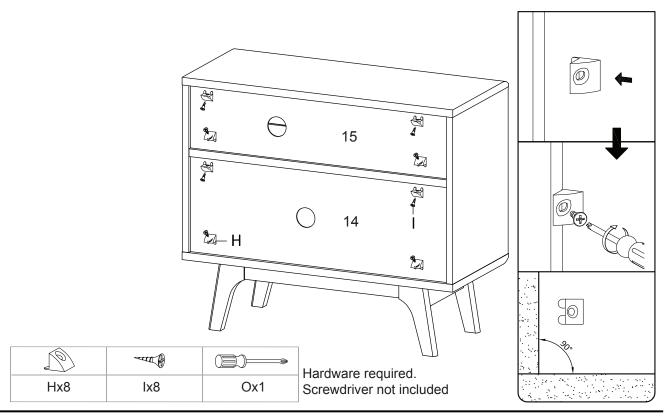

**STEP 15:** 

**STEP 16:** 

**STEP 17:** 

Assembly is complete. CABINET is ready to enjoy now!