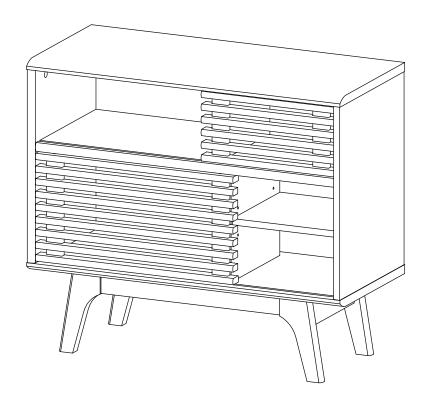

Thank you for purchasing the MODWAY Cabinet!

Before you start, here are some helpful advice:

- We suggest you spend a short time reading through this leaflet and then follow the simple step-by-step instructions.
- 2. Owing to the size and weight of the cabinet, we recommend that it is assembled by two adults, on a carpeted or padded area, in the room that it is intended for. Approximate assembly time: 60 minutes.
- 3. Please do not use any tools other than those provided or recommended in these instructions.
- 4. Please do not throw away any of the packaging or instructions until you have checked all the components and hardware and the furniture is fully assembled.
- 5. Assemble all components loosely until advised to tighten. Depending on use, it may be necessary to tighten the components from time to time, so please save the tools that have been provided.
- 6. Please keep all pieces out of reach of children.