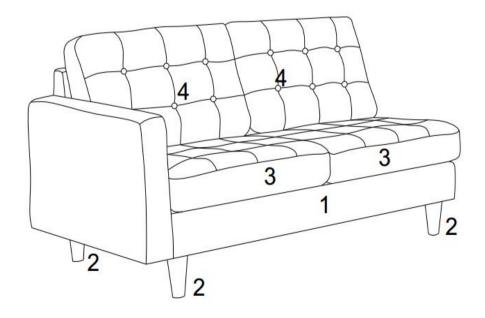

EEI-2589 LEFT ARM LOVESEAT

EEI-2595 RIGHT ARM LOVESEAT

Components:

1. Loveseat Frame x1 2. Leg x4

3. Loveseat Seat Cushion x2

4. Loveseat Back Cushion x2

### STEP 1:

Please put the Loveseat Frame (1) without Seat Cushion (3), Back Cushion (4) upside down on a carpeted or padded area by two adults to make fully visible the round metal plate on each corner and middle.Open the Zipper on the bottom of Loveseat Frame (1) as shown, take out the packages of 4 pieces Leg (2), then close the Zipper on the bottom of Loveseat Frame (1). Take off the Black Protection Cover on the 4 piece Leg (2). Insert 1 piece of Leg (2) into the hole on the round metal plate at the corners of the Loveseat (1). as shown. Use Hands to tighten the Leg (2) clockwise until secure.Repeat the same steps for the remaining Legs (2).

#### STEP 2:

Carefully turn over the Loveseat Frame (1). Put Seat Cushion (3) and Back Cushion (4) to the assembled Loveseat (1) as shown.

Assembly is complete. The Loveseat is ready to enjoy now!

modway