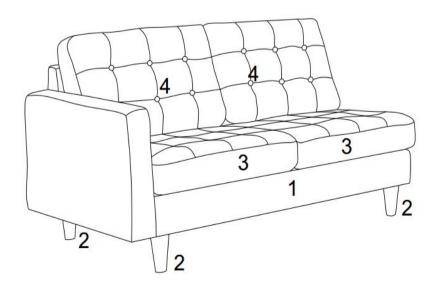

EEI-2589 LEFT ARM LOVESEAT

EEI-2595 RIGHT ARM LOVESEAT

Components:

1. Loveseat Frame x1 2. Leg x4

3. Loveseat Seat Cushion x2

4. Loveseat Back Cushion x2