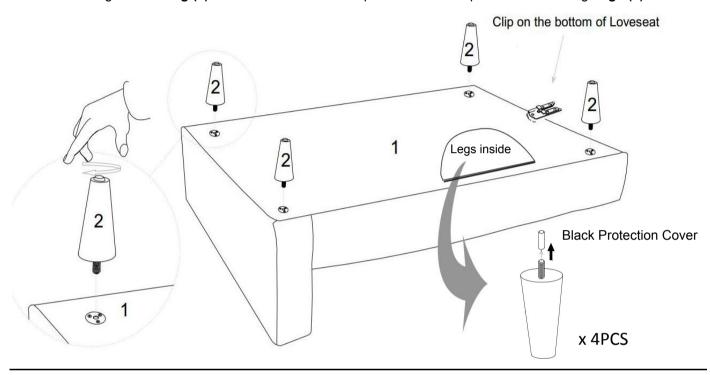

### STEP 1:

Please put the Loveseat Frame (1) without Seat Cushion (3), Back Cushion (4) upside down on a carpeted or padded area by two adults to make fully visible the round metal plate on each corner and middle.Open the Zipper on the bottom of Loveseat Frame (1) as shown, take out the packages of 4 pieces Leg (2), then close the Zipper on the bottom of Loveseat Frame (1). Take off the Black Protection Cover on the 4 piece Leg (2). Insert 1 piece of Leg (2) into the hole on the round metal plate at the corners of the Loveseat (1). as shown. Use Hands to tighten the Leg (2) clockwise until secure.Repeat the same steps for the remaining Legs (2).