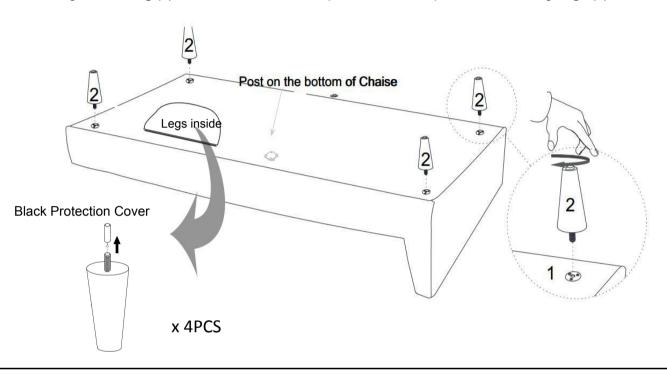

### STEP 1:

Please put the **Chaise Frame (1)** without **Seat Cushion (3)**, **Back Cushion (4)** upside down on a carpeted or padded area by two adults to make fully visible the round metal plate on each corner and middle.Open the Zipper on the bottom of **Chaise Frame (1)** as shown, take out the packages of 4 pieces **Leg (2)**, then close the Zipper on the bottom of **Chaise Frame (1)**. Take off the Black Protection Cover on the 4 piece **Leg (2)**. Insert 1 piece of **Leg (2)** into the hole on the round metal plate at the corners of the **Chaise (1)** as shown. Use Hands to tighten the **Leg (2)** clockwise until secure.Repeat the same steps for the remaining **Legs (2)**.