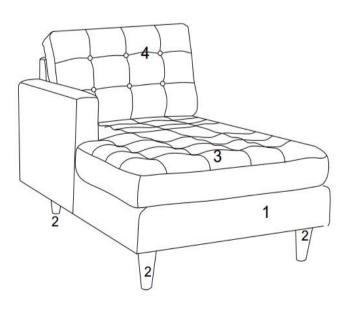

EEI-2596 LEFT ARM CHAISE

Components:

1. Chaise Frame x1 2. Leg x4

3. Chaise Seat Cushion x1

4. Chaise Back Cushion x1

### STEP 2:

Carefully turn over the Chaise Frame (1). Put Seat Cushion (3), Back Cushion (3) and Side Cushion (4) to the assembled Chaise as shown.

Assembly is complete. The Arm Chaise is ready to enjoy now!