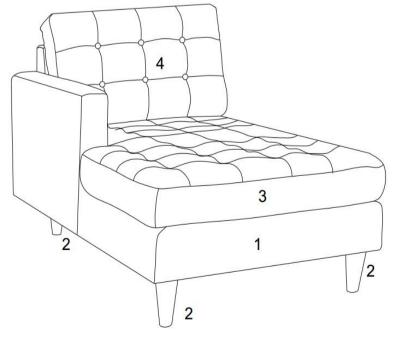

EEI-2596 LEFT ARM CHAISE

Components:

1. Chaise Frame x1 2. Leg x4

3. Chaise Seat Cushion x1

4. Chaise Back Cushion x1

### STEP 2:

Carefully turn over the Chaise Frame (1). Put Seat Cushion (3), Back Cushion (3) and Side Cushion (4) to the assembled Chaise as shown.

Assembly is complete. The Arm Chaise is ready to enjoy now!