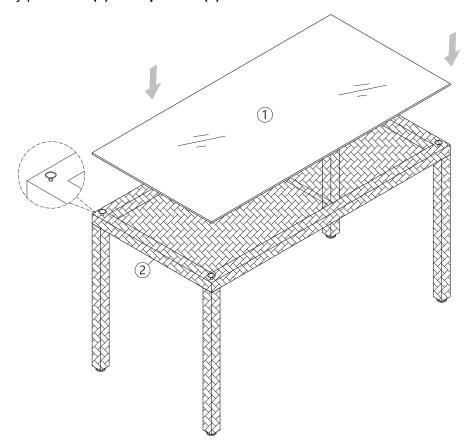

## STEP 5:

Carefully turn over the assembled dining table.

If the table is not level, please adjust **Tube Plug (E)** on the end of the legs by hand as shown.

STEP 6:

Then carefully put Glass (1) on Top Panel (2) as shown.

**STEP 7:**Assembly is complete. Your dining table is ready to be used now!