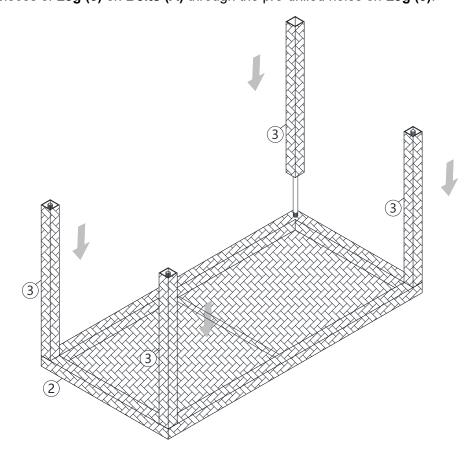

Insert 4 pieces of Leg (3) on Bolts (A) through the pre-drilled holes on Leg (3).