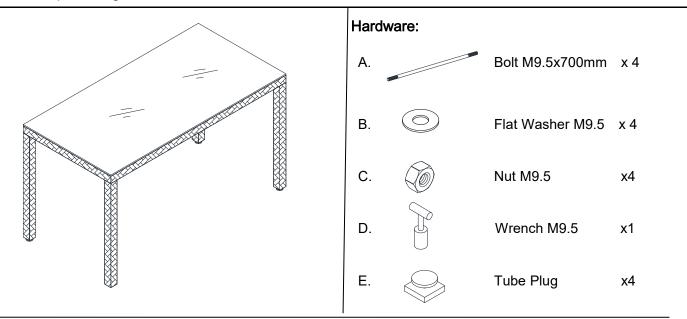

# EEI -2921 Dining Table

Thank you for purchasing the MODWAY DINING TABLE!

Before you start, here is some helpful advice:

- 1. We suggest you spend a short time reading through this leaflet and then follow the simple step-by-step instructions.
- 2. Owing to the size and weight of the table, we recommend that it is assembled by two adults, on a carpeted or padded area, in the room that it is intended for. Approximate assembly time: 30 minutes.
- 3. Please do not use any tools other than those provided or recommended in these instructions.
- 4. Please do not throw away any of the packaging or the instruction until you have checked all the components and hardware and the furniture is fully assembled. Please ensure that the packaging is disposed of in a safe and environmentally friendly way.
- 5. Assemble all components loosely until advised to tighten. Depending on use, it may be necessary to tighten the components from time to time, so please save the tools that have been provided.
- 6. Please keep all fitting out of reach of children.