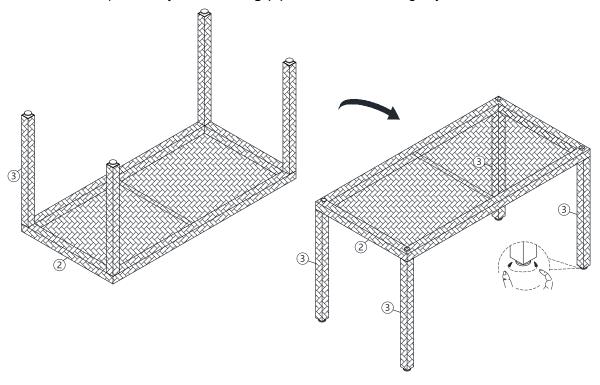

## STEP 5:

Carefully turn over the assembled dining table.

If the table is not level, please adjust **Tube Plug (E)** on the end of the legs by hand as shown.

STEP 6:

Then carefully put Glass (1) on Top Panel (2) as shown.