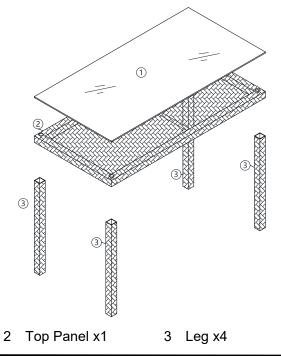

#### STEP 1:

Put **Top Panel (2)** on a carpeted or padded surface.

Insert 4 pieces of Bolts (A) into the pre-drilled holes on back of Top Panel (2).

Tighten Bolts (A) clockwise until secure by hand.

STEP 2: