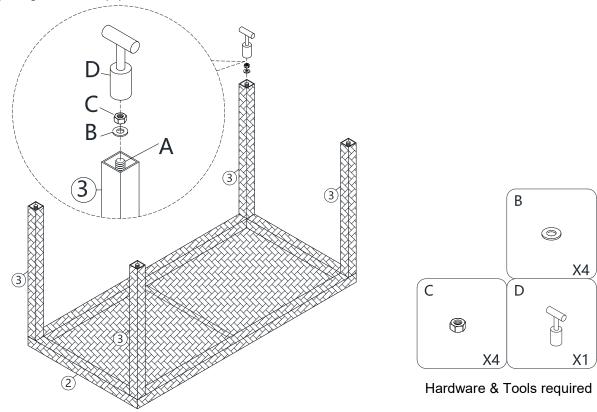

#### STEP 1:

Put **Top Panel (2)** on a carpeted or padded surface.

Insert 4 pieces of Bolts (A) into the pre-drilled holes on back of Top Panel (2).

Tighten Bolts (A) clockwise until secure by hand.

STEP 2:

Insert 4 pieces of Leg (3) on Bolts (A) through the pre-drilled holes on Leg (3).

#### STEP 3:

Insert 4 pieces of **Nuts (C)** with 4 pieces of **Flat Washers (B)** into the pre-drilled holes on **Leg (3)** to the end of assembled **Bolts (A)**.

Use Wrench (D) to tighten Nuts (C) clockwise until secure.