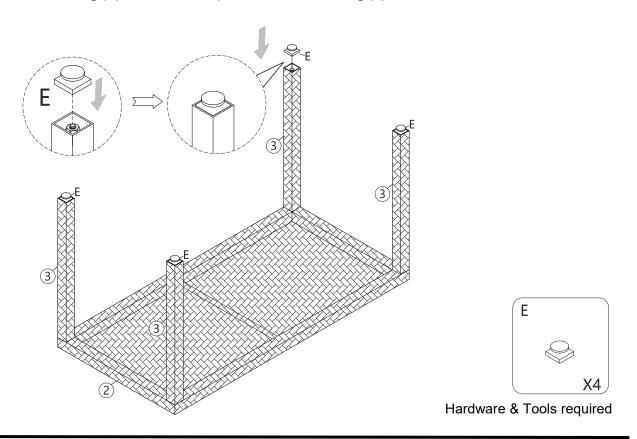

STEP 4: Insert 4 pieces of **Tube Plug (E)** into the end of pre-drilled holes on **Leg (3)** as shown.

## STEP 5:

Carefully turn over the assembled dining table.

If the table is not level, please adjust **Tube Plug (E)** on the end of the legs by hand as shown.

STEP 6:

Then carefully put Glass (1) on Top Panel (2) as shown.