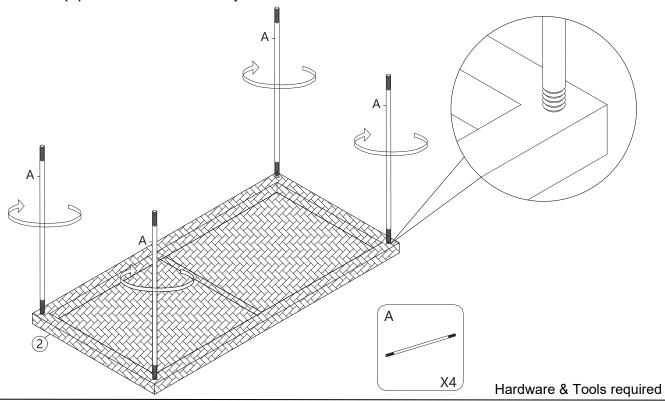

#### STEP 1:

Put **Top Panel (2)** on a carpeted or padded surface.

Insert 4 pieces of Bolts (A) into the pre-drilled holes on back of Top Panel (2).

Tighten Bolts (A) clockwise until secure by hand.

STEP 2: