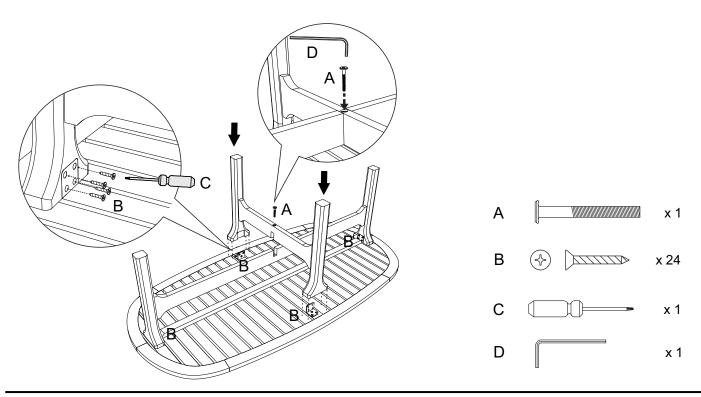

#### STEP 2:

Insert 4 pieces of Screw (B) from metal hinges to the Longest Part Leg (2) and Short Part Leg (3) as shown. Tighten it with Screwdriver (C), repeat the procedure to the other sides of the Legs. Insert Bolt (A) in the middle wooden cut and tighten with Allen Wrench (D).