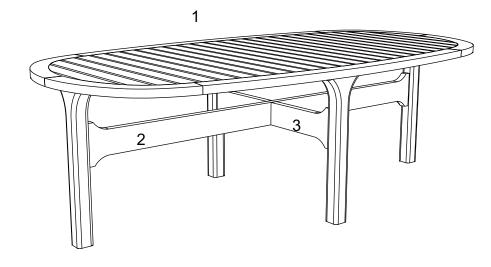

# **Component:**

- 1. Top Table x2
- 2. Longest part Legs x1
- 3. Short part Legs x1