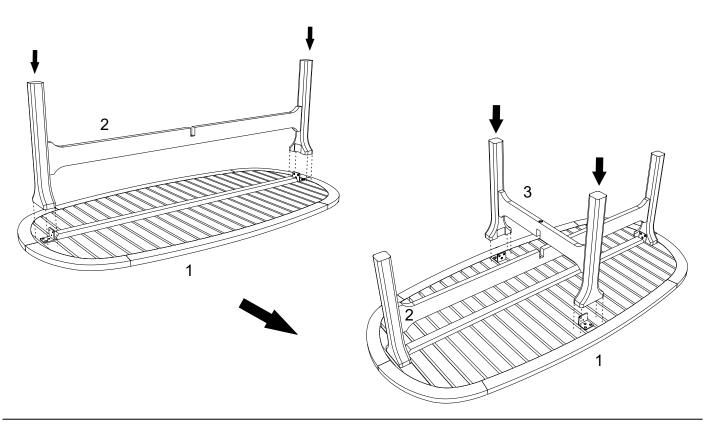

### STEP 1:

Please put back side of **Top Table (1)** on a carpeted or padded area. Insert the **Longest part Legs (2)** into the metal hinges or metal support. Insert the **Short part Legs (3)** through middle cut.