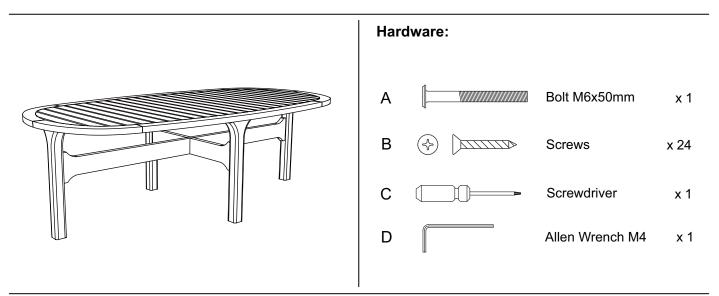

# **Component:**

- 1. Top Table x2
- 2. Longest part Legs x1
- 3. Short part Legs x1