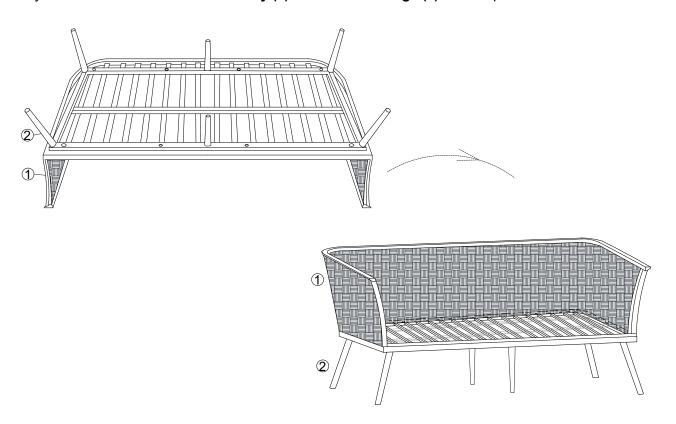

STEP 2: Carefully turn over the assembled **Sofa Body (1)** and **Base with legs (2)** from step 1 as shown.