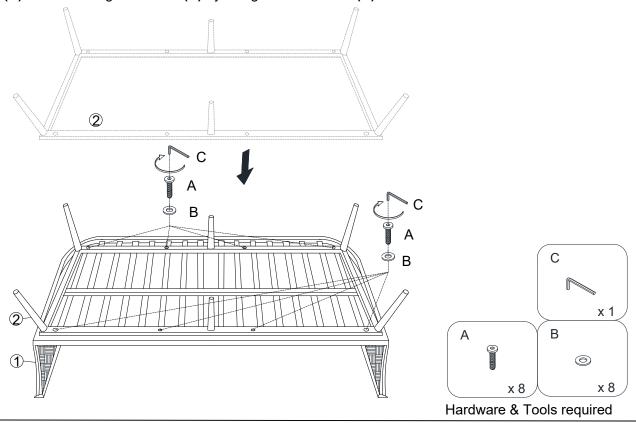

## STEP 1:

Please put **Sofa Body (1)** on a carpeted or padded surface.

Attach Base with legs (2) to the bottom of Sofa Body (1) by using 8 pieces of Bolts (A) with 8 pieces of Flat Washers (B) as shown. Tighten Bolts (A) by using Allen Wrench (C) as shown.