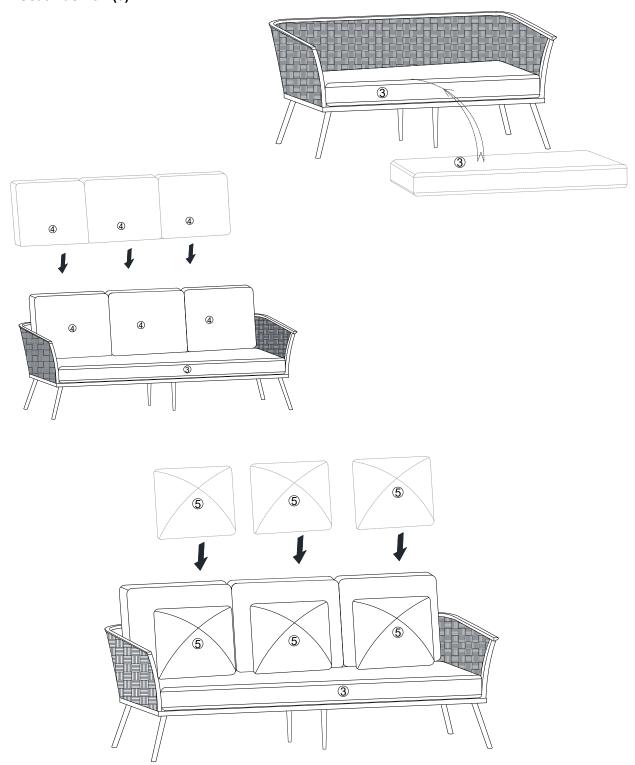

## STEP 3:

Put Seat Cushion (3) to the seat of Sofa Body (1), put 3 pieces of Back Cushions (4) and 3 pieces of Pillows (5) to the top of Seat Cushion (3).

Assembly is complete. Your Sofa is ready to be used now!