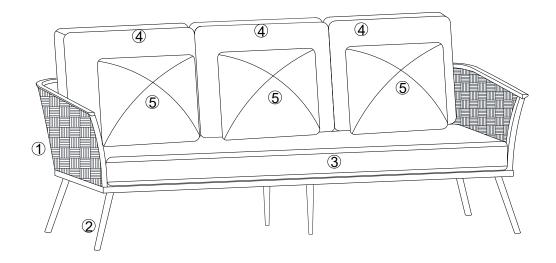

## Component:

- 1 Sofa Body x1
- 2 Base with legs x 1
- 3 Seat Cushion x 1

- 4 Back Cushion x 3
- 5 Pillow x 3

## STEP 3:

Put Seat Cushion (3) to the seat of Sofa Body (1), put 3 pieces of Back Cushions (4) and 3 pieces of Pillows (5) to the top of Seat Cushion (3).

Assembly is complete. Your Sofa is ready to be used now!