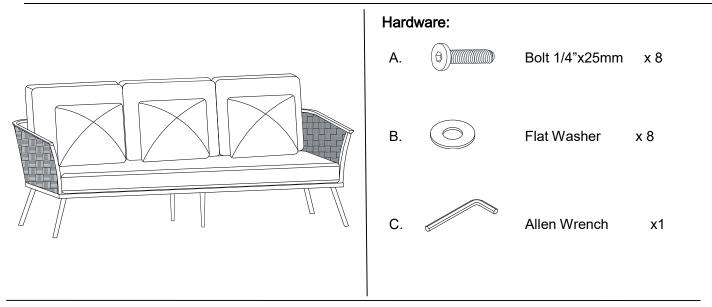

## Component:

- 1 Sofa Body x1
- 2 Base with legs x 1
- 3 Seat Cushion x 1

- 4 Back Cushion x 3
- 5 Pillow x 3

## STEP 1:

Please put **Sofa Body (1)** on a carpeted or padded surface.

Attach Base with legs (2) to the bottom of Sofa Body (1) by using 8 pieces of Bolts (A) with 8 pieces of Flat Washers (B) as shown. Tighten Bolts (A) by using Allen Wrench (C) as shown.