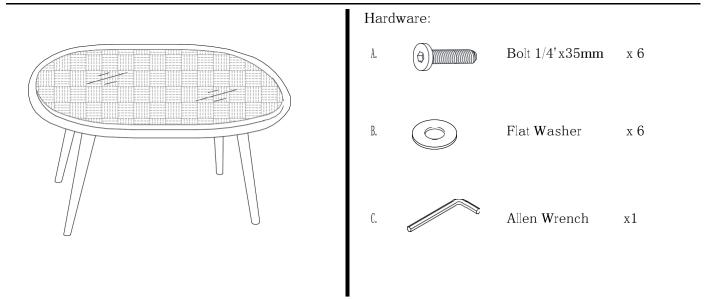

# EEI-3026 TABLE

Thank you for purchasing the MODWAY TABLE.

Before you start, here are some helpful advice:

- 1. We suggest you spend a short time reading through this leaflet and then follow the simple step-by-step instructions.
- 2. Owing to the size and weight of the table, we recommend that it is assembled by two adults, on a carpeted or padded area, in the room that it is intended for. Approximate assembly time: 20 minutes.
- 3. Please do not use any tools other than those provided or recommended in these instructions.
- 4. Please do not throw away any of the packaging or the instruction until you have checked all the components and hardware and the furniture is fully assembled. Please ensure that the packaging is disposed of in a safe and environmentally friendly way.
- 5. Assemble all components loosely until advised to tighten. Depending on use, it may be necessary to tighten the components from time to time, so please save the tools that have been provided.
- 6. Please keep all fitting out of reach of children.

#### Component:

1

Top Panel x1