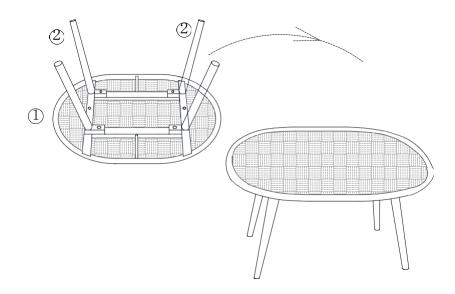

#### STEP 1:

Please put Top Panel (1) on a carpeted or padded surface.

Attach one Leg (2) to the bottom of Top Panel (1) by using 3 piece of Bolts (A) with 3 pieces of Flat Washers (B) as shown. Tighten Bolts (A) by using Allen Wrench (C) as shown.

#### STEP 2:

Attach another Leg (2) to the bottom of Top Panel (1) by using 3 piece of Bolts (A) with 3 pieces of Flat Washers (B) as shown. Tighten Bolts (A) by using Allen Wrench (C) as shown.

Hardware & Tools required

#### STEP 3:

Carefully turn over the assembled Top Panel (1) and legs (2) from step 2 as shown.