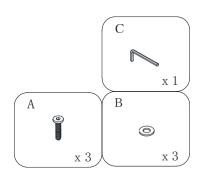

#### STEP 1:

Please put Top Panel (1) on a carpeted or padded surface.

Attach one Leg (2) to the bottom of Top Panel (1) by using 3 piece of Bolts (A) with 3 pieces of Flat Washers (B) as shown. Tighten Bolts (A) by using Allen Wrench (C) as shown.

#### STEP 2:

Attach another Leg (2) to the bottom of Top Panel (1) by using 3 piece of Bolts (A) with 3 pieces of Flat Washers (B) as shown. Tighten Bolts (A) by using Allen Wrench (C) as shown.

Hardware & Tools required