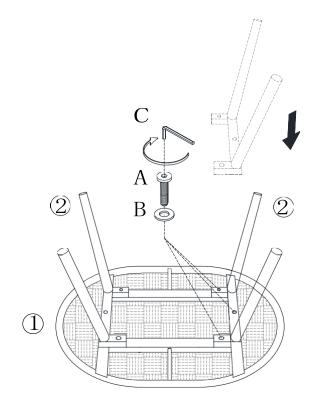

#### STEP 2:

Attach another Leg (2) to the bottom of Top Panel (1) by using 3 piece of Bolts (A) with 3 pieces of Flat Washers (B) as shown. Tighten Bolts (A) by using Allen Wrench (C) as shown.

Hardware & Tools required