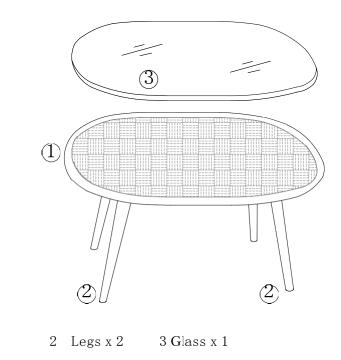

#### Component:

1

Top Panel x1

### STEP 4: Put Glass (3) on Top panel (1) as show.

Assembly is complete. Your Table is ready to be used now!