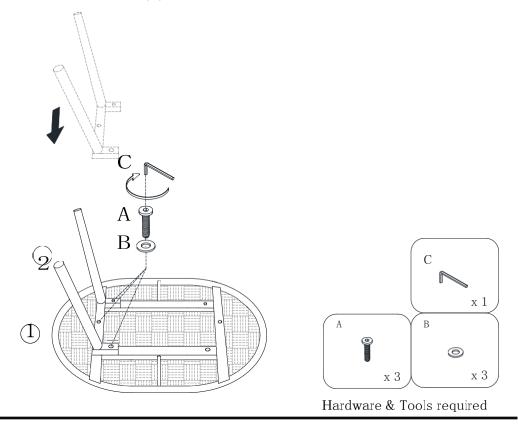

#### STEP 1:

Please put Top Panel (1) on a carpeted or padded surface.

Attach one Leg (2) to the bottom of Top Panel (1) by using 3 piece of Bolts (A) with 3 pieces of Flat Washers (B) as shown. Tighten Bolts (A) by using Allen Wrench (C) as shown.