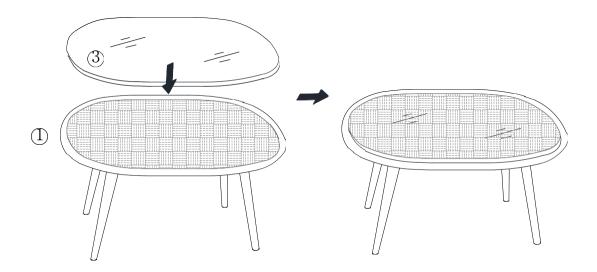

### STEP 4: Put Glass (3) on Top panel (1) as show.

Assembly is complete. Your Table is ready to be used now!