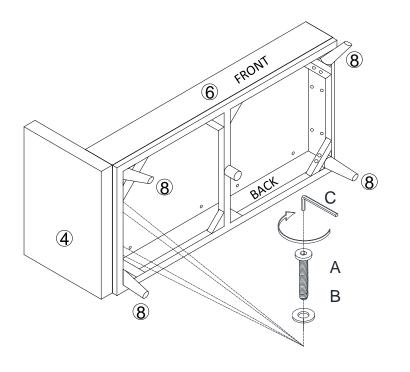

# STEP 4:

Attach Left Arm (4) to the left side of Seat Frame (6) by using 4 pieces of Bolts (A) with 4 pieces of Flat Washers (B) as shown.

Tighten Bolts (A) by using Allen Wrench (C) fully as shown.

Hardware & Tools required

#### STEP 2:

Please put Seat Frame (6) on a carpeted or padded surface.

Attach 1 piece of **Tilted Legs (8)** to the one corner of **Seat Frame (6)** by using 2 pieces of **Bolts (A)** with 2 pieces of **Flat Washers (B)** as shown. Repeat the same steps for the other 3 pieces of **Leg (8)**.

Tighten Bolts (A) by using Allen Wrench (C) fully as shown.

Hardware & Tools required