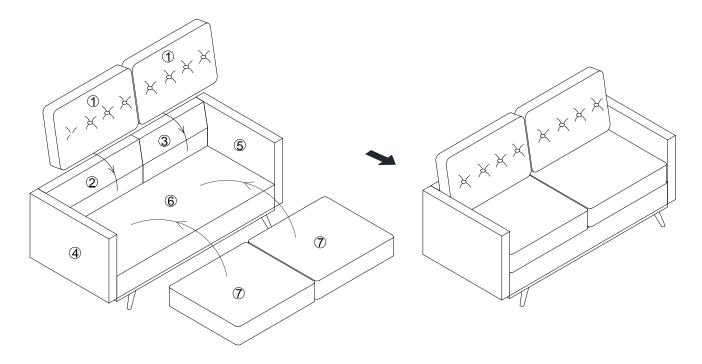

# STEP 9:

Carefully turn over the assembled unit from step 8 as shown.

Put Back Cushion (1) and Seat Cushion (7) to the assembled sofa as shown.

Assembly is complete. Your Sofa is ready to be used now!