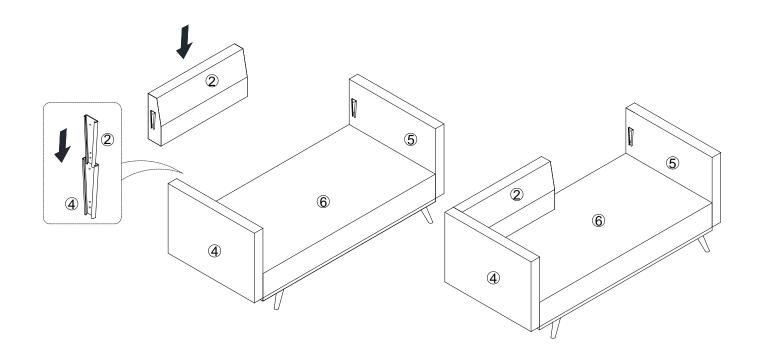

# STEP 4:

Attach Left Arm (4) to the left side of Seat Frame (6) by using 4 pieces of Bolts (A) with 4 pieces of Flat Washers (B) as shown.

Tighten Bolts (A) by using Allen Wrench (C) fully as shown.

Hardware & Tools required

## STEP 5:

Attach Right Arm (5) to the right side of **Seat Frame (6)** by using 4 pieces of **Bolts (A)** with 4 pieces of **Flat Washers (B)** as shown.

Tighten Bolts (A) by using Allen Wrench (C) fully as shown.

### STEP 6:

Slide the left clip of **Left Back Frame (2)** to the clips of the inner side of **Left Arm (4)** by hand in the direction of the arrow as shown.

## STEP 7:

Slide the two clips of **Right Back Frame (3)** synchronously to the clip of the inner side of the **Right Arm (5)** and the clip of the left side of the **Left Back Frame (2)** by two hands in the direction of the arrow as shown.