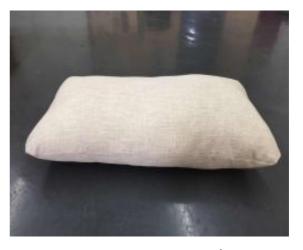

2.Press the back cushions with both hands from side edge.

3. Press the back cushions with both hands from front side.

4. Restoring action is complete, you can put it to the assembled sofa now.