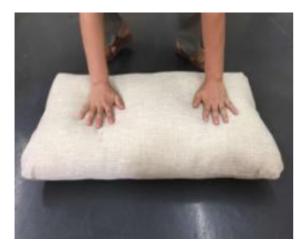

2.Press the back cushions with both hands from side edge.

3. Press the back cushions with both hands from front side.

4. Restoring action is complete, you can put it to the assembled sofa now.