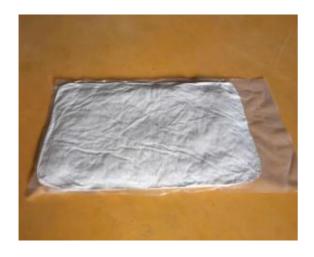

#### STEP 1:

Please take the compressed **Seat Cushions (7), Back Cushions (1)**, all Legs and hardwares bag from the bottom of **Seat Frame (6)**.

Carefully remove plastic packaging of the compressed **Seat Cushions (7)** and **Back Cushions (1)**.

Being carefully not to cut through to them.

Place compressed **Seat Cushions (7)** and **Back Cushions (1)** on a flat surface in a well ventilated room and allow 48 hours for expansion.

Due to the unique properties of the compressed **Seat Cushions (7)** and **Back Cushions (1)**, dimensions after expansion will vary slightly; this is normal and will not affect the performance of your sofa.

# **SOFA USER GUIDELINE**

This product makes a long journey to reach you and the cushion is compressed, please reshape the cushion to restore to its original beauty before using, steps as follows:

1. Carefully remove the plastic packing and put the cushion on a flat surface in a well ventilated room and allow 48 hours for expansion.