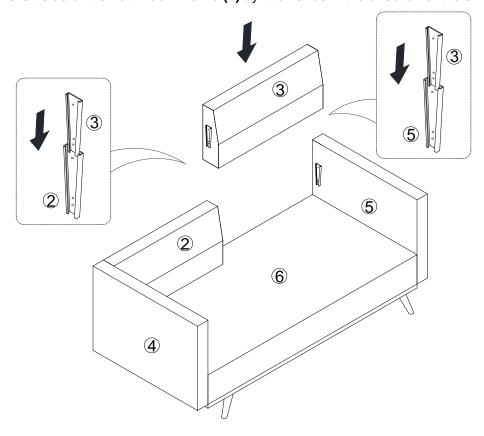

### STEP 6:

Slide the left clip of **Left Back Frame (2)** to the clips of the inner side of **Left Arm (4)** by hand in the direction of the arrow as shown.

## STEP 7:

Slide the two clips of **Right Back Frame (3)** synchronously to the clip of the inner side of the **Right Arm (5)** and the clip of the left side of the **Left Back Frame (2)** by two hands in the direction of the arrow as shown.