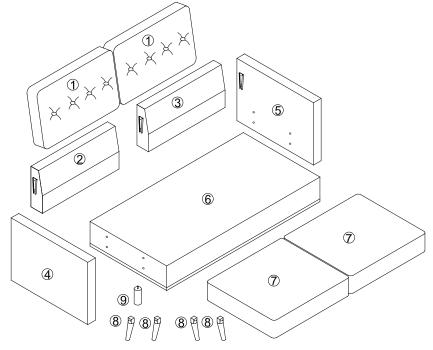

#### Component:

- 1 Back Cushion x2
- 2 Left Back Frame x1
- 3 Right Back Frame x1
- 4 Left Arm x1

- 5 Right Arm x1
- 6 Seat Frame x1
- 7 Seat Cushion x2 8
  - 3 Tilted Leg x4
- 9 Straight Center Leg x1