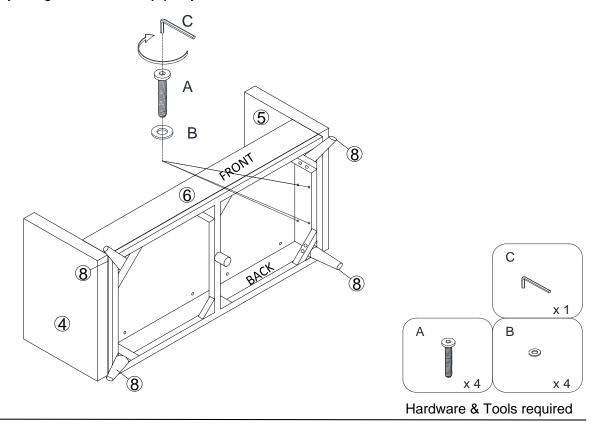

## STEP 5:

Attach Right Arm (5) to the right side of **Seat Frame (6)** by using 4 pieces of **Bolts (A)** with 4 pieces of **Flat Washers (B)** as shown.

Tighten Bolts (A) by using Allen Wrench (C) fully as shown.

#### STEP 2:

Please put Seat Frame (6) on a carpeted or padded surface.

Attach 1 piece of **Tilted Legs (8)** to the one corner of **Seat Frame (6)** by using 2 pieces of **Bolts (A)** with 2 pieces of **Flat Washers (B)** as shown. Repeat the same steps for the other 3 pieces of **Leg (8)**.

Tighten Bolts (A) by using Allen Wrench (C) fully as shown.

Hardware & Tools required