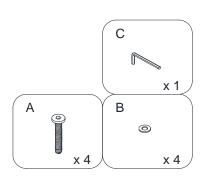

#### Hardware:

C. Allen Wrench x1

#### STEP 2:

Please put Seat Frame (6) on a carpeted or padded surface.

Attach 1 piece of **Tilted Legs (8)** to the one corner of **Seat Frame (6)** by using 2 pieces of **Bolts (A)** with 2 pieces of **Flat Washers (B)** as shown. Repeat the same steps for the other 3 pieces of **Leg (8)**.

Tighten Bolts (A) by using Allen Wrench (C) fully as shown.

Hardware & Tools required