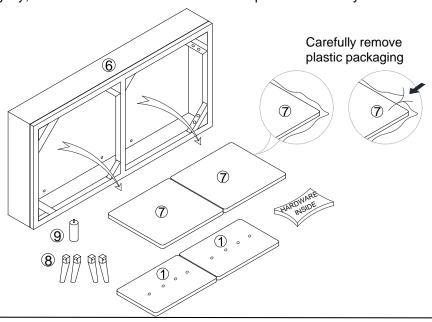

#### STEP 1:

Please take the compressed **Seat Cushions (7), Back Cushions (1)**, all Legs and hardwares bag from the bottom of **Seat Frame (6)**.

Carefully remove plastic packaging of the compressed **Seat Cushions (7)** and **Back Cushions (1)**.

Being carefully not to cut through to them.

Place compressed **Seat Cushions (7)** and **Back Cushions (1)** on a flat surface in a well ventilated room and allow 48 hours for expansion.

Due to the unique properties of the compressed **Seat Cushions (7)** and **Back Cushions (1)**, dimensions after expansion will vary slightly; this is normal and will not affect the performance of your sofa.