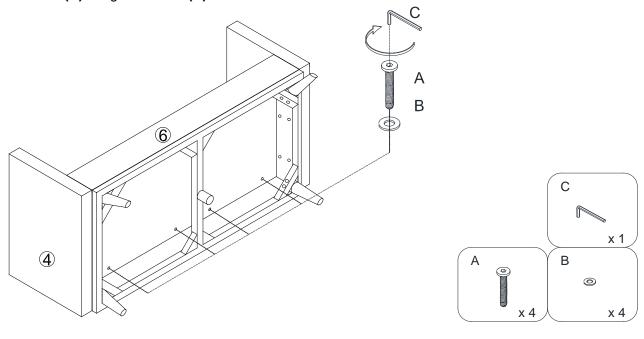

## STEP 8:

Carefully turn over the assembled unit from step 7 as shown.

Insert 4 pieces of **Bolts (A)** with 4 pieces of **Flat Washers (B)** into the pre-drilled holes on the back of the bottom of **Seat Frame (6)**.

Use Allen Wrench (C) to tighten Bolts (A) clockwise until secure.

Hardware & Tools required