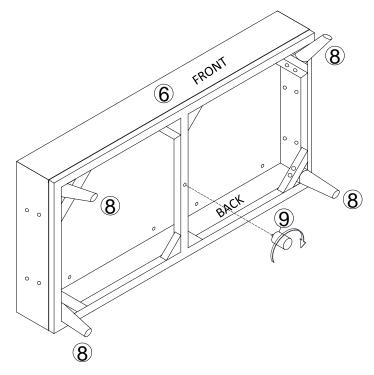

#### STEP 2:

Please put Seat Frame (6) on a carpeted or padded surface.

Attach 1 piece of **Tilted Legs (8)** to the one corner of **Seat Frame (6)** by using 2 pieces of **Bolts (A)** with 2 pieces of **Flat Washers (B)** as shown. Repeat the same steps for the other 3 pieces of **Leg (8)**.

Tighten Bolts (A) by using Allen Wrench (C) fully as shown.

Hardware & Tools required