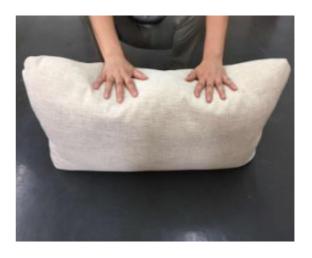

2.Press the back cushions with both hands from side edge.

3. Press the back cushions with both hands from front side.

4. Restoring action is complete, you can put it to the assembled sofa now.