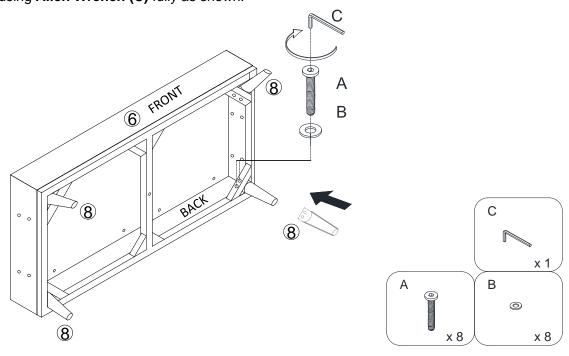

#### STEP 2:

Please put Seat Frame (6) on a carpeted or padded surface.

Attach 1 piece of **Tilted Legs (8)** to the one corner of **Seat Frame (6)** by using 2 pieces of **Bolts (A)** with 2 pieces of **Flat Washers (B)** as shown. Repeat the same steps for the other 3 pieces of **Leg (8)**.

Tighten Bolts (A) by using Allen Wrench (C) fully as shown.

Hardware & Tools required