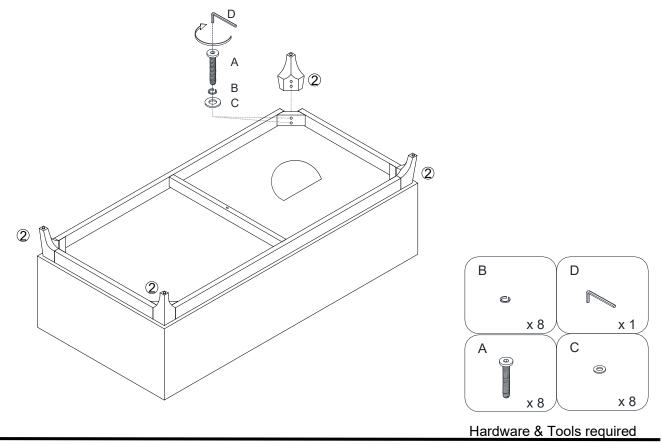

### Hardware:

| A. | Bolt M8x80mm  | x 8 |
|----|---------------|-----|
| В. | Spring Washer | x 8 |
| C. | Flat Washer   | x 8 |
| D  | Allen Wrench  | x1  |

### STEP 2:

Attach 1 piece of Leg (2) to the bottom of Sofa Body (1) by using 2 pieces of Bolts (A) with 2 pieces of Spring Washers (B) and 2 pieces of Flat Washers (C) as shown.

Repeat the same steps for other 3 pieces of Legs (2).

Tighten Bolts (A) by using Allen Wrench (D) as shown.