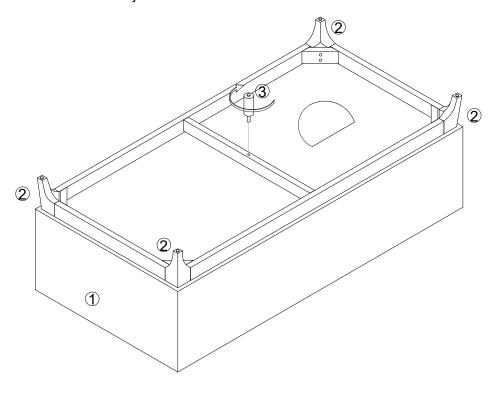

### Component:

- 1 Sofa Body x1
- 2 Leg x 4
- 3 Center Support Leg x 1

### STEP 2:

Attach 1 piece of Leg (2) to the bottom of Sofa Body (1) by using 2 pieces of Bolts (A) with 2 pieces of Spring Washers (B) and 2 pieces of Flat Washers (C) as shown.

Repeat the same steps for other 3 pieces of Legs (2).

Tighten Bolts (A) by using Allen Wrench (D) as shown.

### STEP 3:

Attach 1 piece of Center Support Leg (3) to the bottom of Sofa Body (1), and tighten the Center Support Leg (3) in the direction of the arrow by hand as shown.

STEP 4:

Close the Velcro strip on the bottom of the Sofa Body (1).