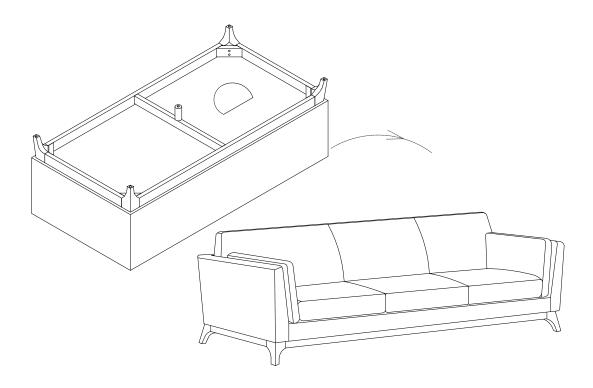

Carefully turn over the assembled **Sofa Body (1)** and **Legs (2) & (3)** from step 3 as shown.

Assembly is complete. Your Sofa is ready to be used now!