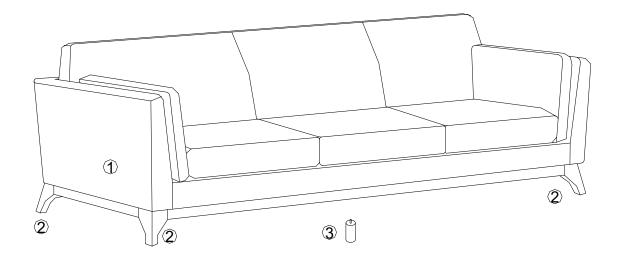

ime: 20 minutes.
- 3. Please do not use any tools other than those provided or recommended in these instructions.
- 4. Please do not throw away any of the packaging or the instruction until you have checked all the components and hardware and the furniture is fully assembled. Please ensure that the packaging is disposed of in a safe and environmentally friendly way.
- 5. Assemble all components loosely until advised to tighten. Depending on use, it may be necessary to tighten the components from time to time, so please save the tools that have been provided.
- 6. Please keep all fitting out of reach of children.



### Hardware:

| A. | Bolt M8x80mm  | x 8 |
|----|---------------|-----|
| В. | Spring Washer | x 8 |
| C. | Flat Washer   | x 8 |
| D  | Allen Wrench  | x1  |

### Component:



- 1 Sofa Body x1
- 2 Leg x 4
- 3 Center Support Leg x 1

# **EEI-3062 SOFA**



#### STEP 1:

Please put **Sofa Body (1)** on a carpeted or padded surface.

Open the Velcro strip on the bottom of the **Sofa Body (1)** and take out the 4 pieces of **Legs (2)** and 1 piece of **Center Support Leg (3)** from the legs box.



### STEP 2:

Attach 1 piece of Leg (2) to the bottom of Sofa Body (1) by using 2 pieces of Bolts (A) with 2 pieces of Spring Washers (B) and 2 pieces of Flat Washers (C) as shown.

Repeat the same steps for other 3 pieces of Legs (2).

Tighten Bolts (A) by using Allen Wrench (D) as shown.





### STEP 3:

Attach 1 piece of Center Support Leg (3) to the bottom of Sofa Body (1), and tighten the Center Support Leg (3) in the direction of the arrow by hand as shown.



STE