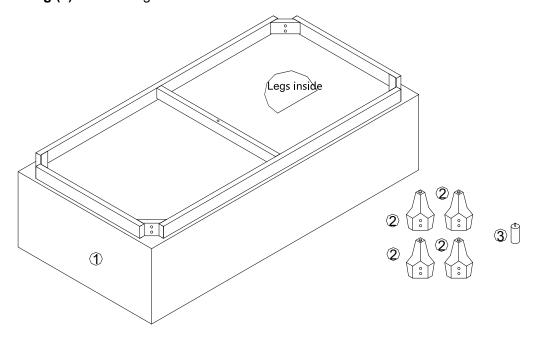

#### STEP 1:

Please put **Sofa Body (1)** on a carpeted or padded surface.

Open the Velcro strip on the bottom of the **Sofa Body (1)** and take out the 4 pieces of **Legs (2)** and 1 piece of **Center Support Leg (3)** from the legs box.