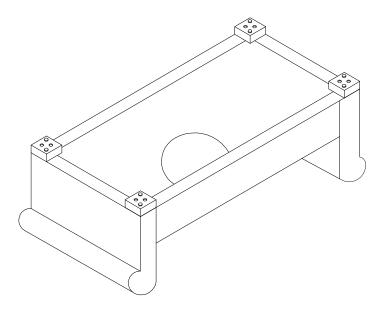

# STEP 3:

Close the Velcro strip on the bottom of the Sofa Body (1).

# STEP 4:

Carefully turn over the assembled **Sofa Body (1)** and **Legs (2)** from step 3 as shown. Assembly is complete. Your Sofa/Chair is ready to be used now!