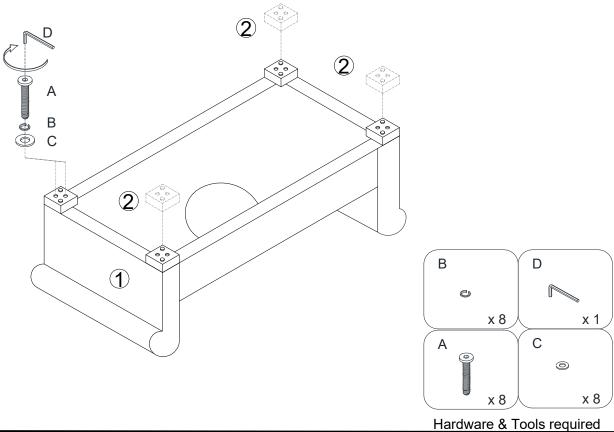

#### STEP 2:

Attach 1 piece of Leg (2) to the bottom of Sofa Body (1) by using 2 pieces of Bolts (A) with 2 pieces of Spring Washers (B) and 2 pieces of Flat Washers (C) as shown.

Repeat the same steps for other 3 pieces of Legs (2).

Tighten Bolts (A) by using Allen Wrench (D) as shown.

| EEI-3064 |  | Hardware: |  |               |     |
|----------|--|-----------|--|---------------|-----|
|          |  | A.        |  | Bolt M8x80mm  | x8  |
|          |  | В.        |  | Spring Washer | x 8 |
| EEI-3065 |  | C.        |  | Flat Washer   | x 8 |
|          |  | D.        |  | Allen Wrench  | x1  |