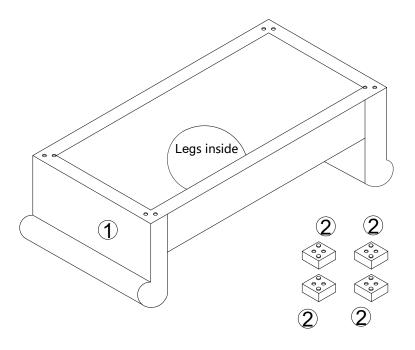

# Component:

# STEP 1:

Please put **Sofa Body (1)** on a carpeted or padded surface.

Open the Velcro strip on the bottom of the Sofa Body (1) and take out the 4 pieces of Legs (2) from the legs box.