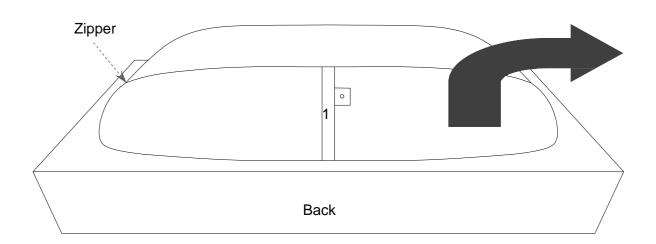

### STEP 1:

Put Sofa Seat (1) upside down on a carpeted or padded surface.

Open the Zipper on the bottom of Sofa Seat (1) as shown.

Please find Sofa Legs (4), Support Leg (5), Back Cushions (7), Side Cushion (8), and Hardware package from inside of Sofa Seat (1).