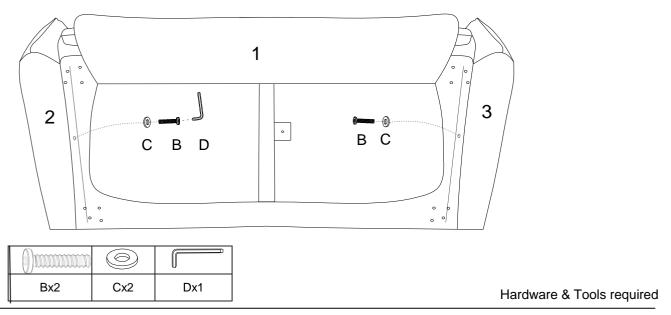

#### STEP 3:

Put the assembled **Sofa Seat (1)**, **Left Arm (2)**, and **Right Arm (3)** backside down on a carpeted or padded surface. Insert 2 pieces of **Long Bolt (B)** with 2 pieces of **Flat Washer (C)** into the pre-drilled holes on **Left Arm (2)/Right Arm (3)** through the pre-drilled holes on inner side of the bottom of **Sofa Seat (1)** as shown.

Use Allen Wrench (D) to tighten Long Bolts (B) clockwise until secure.