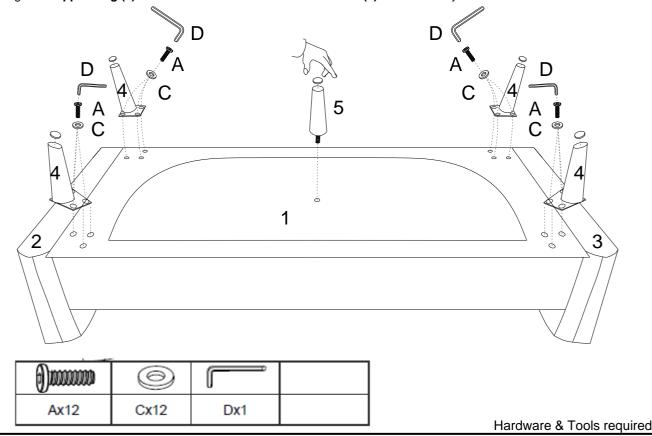

### STEP 4:

Please carefully close the Zipper on the bottom of **Sofa Seat (1)**.

Put the assembled Sofa Seat (1), Left Arm (2), and Right Arm (3) upside down on a carpeted or padded surface.

Place 1 piece of Sofa Leg (4) into the bottom of Sofa Seat (1) as shown.

Insert 3 pieces of Short Bolts (A) with 3 pieces of Flat Washers (C) into the pre-drilled holes on the bottom of Sofa Seat (1) through the pre-drilled holes on the metal plate of Sofa Leg (4) as shown.

Use Allen Wrench (D) to tighten Short Bolts (A) clockwise until secure.

Repeat the same steps for the remaining 3 pieces of Sofa Leg (4).

Tighten Support Leg (5) into the middle of the bottom of Sofa Seat (4) until secure by hand.