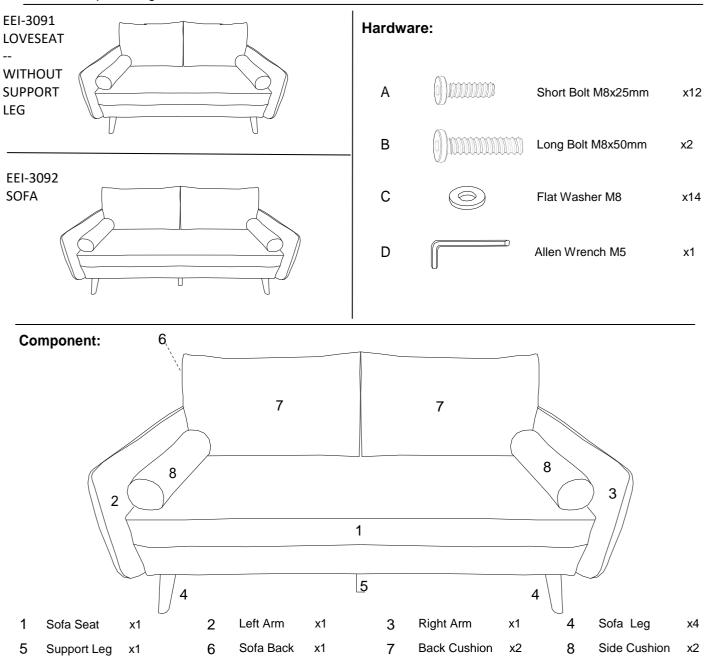

# EEI-3091/3092 LOVESEAT /SOFA

Thank you for purchasing the MODWAY LOVESEAT/SOFA!

Before you start, here are some helpful advice:

- 1. We suggest you spend a short time reading through this leaflet and then follow the simple step-by-step instructions.
- 2. Owing to the size and weight of the sofa, we recommend that it is assembled by two adults, on a carpeted or padded area, in the room that it is intended for. Approximate assembly time: 40 minutes.
- 3. Please do not use any tools other than those provided or recommended in these instructions.
- 4. Please do not throw away any of the packaging or the instruction until you have checked all the components and hardware and the furniture is fully assembled. Please ensure that the packaging is disposed of in a safe and environmentally friendly way.
- 5. Assemble all components loosely until advised to tighten. Depending on use, it may be necessary to tighten the components from time to time, so please save the tools that have been provided.
- 6. Please keep all fitting out of reach of children.

# EEI-3091/3092 LOVESEAT/SOFA

### STEP 1:

Put Sofa Seat (1) upside down on a carpeted or padded surface.

Open the Zipper on the bottom of Sofa Seat (1) as shown.

Please find Sofa Legs (4), Support Leg (5), Back Cushions (7), Side Cushion (8), and Hardware package from inside of Sofa Seat (1).

4 x Sofa Legs (4) + 1 x Support Leg (5) + 2 x Back Cushion (7) + 2 x Side Cushion (8) + Hardware Package

#### STEP 2:

Please carefully turn over **Sofa Seat (1)**.

Insert Left Arm (2) and Right Arm (3) to Sofa Seat (1) by using the pre-installed Clips on Sofa Seat (1), Left Arm (2), and Right Arm (3) to lock each other as shown.

#### STEP 3:

Put the assembled **Sofa Seat (1)**, **Left Arm (2)**, and **Right Arm (3)** backside down on a carpeted or padded surface. Insert 2 pieces of **Long Bolt (B)** with 2 pieces of **Flat Washer (C)** into the pre-drilled holes on **Left Arm (2)/Right Arm (3)** through the pre-drilled holes on inner side of the bottom of **Sofa Seat (1)** as shown.

Use Allen Wrench (D) to tighten Long Bolts (B) clockwise until secure.

### STEP 4:

Please carefully close the Zipper on the bottom of **Sofa Seat (1)**.

Put the assembled Sofa Seat (1), Left Arm (2), and Right Arm (3) upside down on a carpeted or padded surface.

Place 1 piece of Sofa Leg (4) into the bottom of Sofa Seat (1) as shown.

Insert 3 pieces of Short Bolts (A) with 3 pieces of Flat Washers (C) into the pre-drilled holes on the bottom of Sofa Seat (1) through the pre-drilled holes on the metal plate of Sofa Leg (4) as shown.

Use Allen Wrench (D) to tighten Short Bolts (A) clockwise until secure.

Repeat the same steps for the remaining 3 pieces of Sofa Leg (4).

Tighten Support Leg (5) into the middle of the bottom of Sofa Seat (4) until secure by hand.

### STEP 5:

Place Sofa Back (6) to the assembled Sofa Seat (1), Left Arm (2), and Right Arm (3) as shown.

Insert Sofa Back (6) to Left Arm (2) and Right Arm (3) by using the pre-installed Clips on Left Arm (2), Right Arm (3), and Sofa Back (6) to lock each other as shown.

Carefully cover the fabric on the back of Sofa Back (6) by using pre-installed Velcro

### STEP 6:

Carefully put 2 pieces of Back Cushion (7) and 2 pieces of Side Cushion (8) to the assembled Sofa Seat (1), Left Arm (2), Right Arm (3), and Sofa Back (6) as shown.

Assembly is complete. Your sofa is ready to be used now!