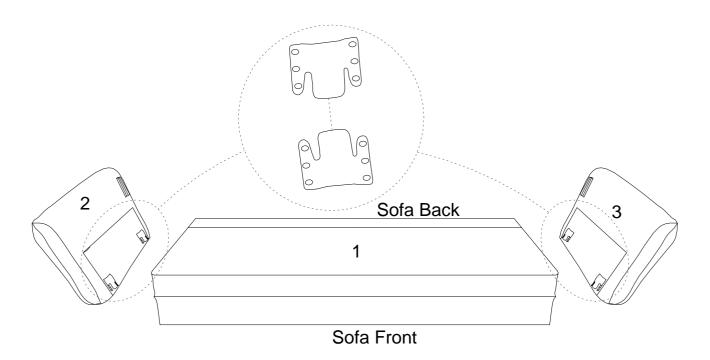

#### STEP 2:

Please carefully turn over **Sofa Seat (1)**.

Insert Left Arm (2) and Right Arm (3) to Sofa Seat (1) by using the pre-installed Clips on Sofa Seat (1), Left Arm (2), and Right Arm (3) to lock each other as shown.