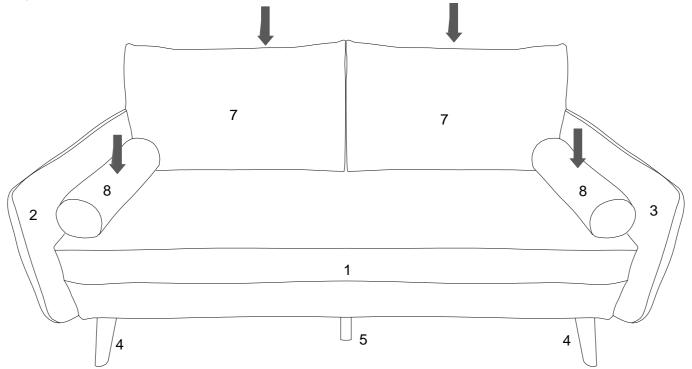

### STEP 6:

Carefully put 2 pieces of Back Cushion (7) and 2 pieces of Side Cushion (8) to the assembled Sofa Seat (1), Left Arm (2), Right Arm (3), and Sofa Back (6) as shown.

Assembly is complete. Your sofa is ready to be used now!