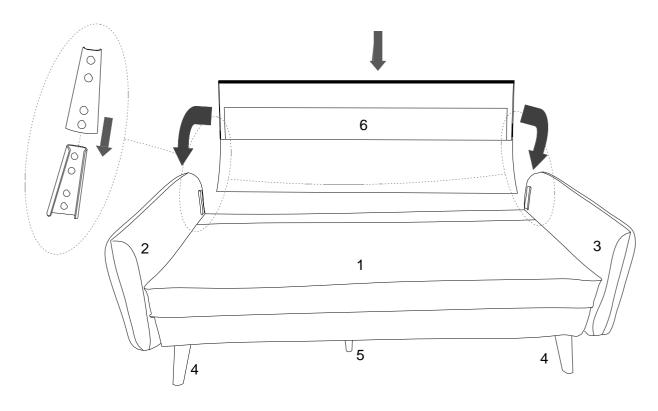

### STEP 5:

Place Sofa Back (6) to the assembled Sofa Seat (1), Left Arm (2), and Right Arm (3) as shown.

Insert Sofa Back (6) to Left Arm (2) and Right Arm (3) by using the pre-installed Clips on Left Arm (2), Right Arm (3), and Sofa Back (6) to lock each other as shown.

Carefully cover the fabric on the back of Sofa Back (6) by using pre-installed Velcro