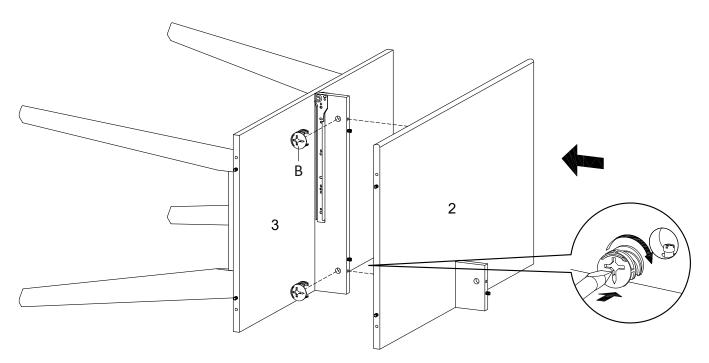

d.
- 5. Assemble all components loosely until advised to tighten. Depending on use, it may be necessary to tighten the components from time to time, so please save the tools that have been provided.
- 6. Please keep all pieces out of reach of children.



## Hardware :





**Components:** 



1

5

9



STEP 1:





STEP 2:





**STEP 3**:



STEP 4:



\*modway

STEP 5:



|     |      | ( <u>)</u> )> |                                                |
|-----|------|---------------|------------------------------------------------|
| Lx4 | Mx12 | Vx1           | Hardware required.<br>Screwdriver not included |







STEP 7:



STEP 8:







STEP 9:





**STEP 10:** 



| Ô   | 0   | 2   |
|-----|-----|-----|
| Nx8 | Ox8 | Px1 |

## EEI - 3342 DESK





**STEP 12:** 





**STEP 13**:





Hardware required. Screwdriver not included

**STEP 14:** 



| Bx8 | Qx1 | Hardware required. Screwdriver not included |
|-----|-----|---------------------------------------------|



**STEP 15:** 





Hardware required. Screwdriver not included

STEP 16:





## **STEP 18:**













STEP 20:





STEP 21:





**STEP 22:** 



STEP 23:





Assembly is complete. The Desk is ready to enjoy now!