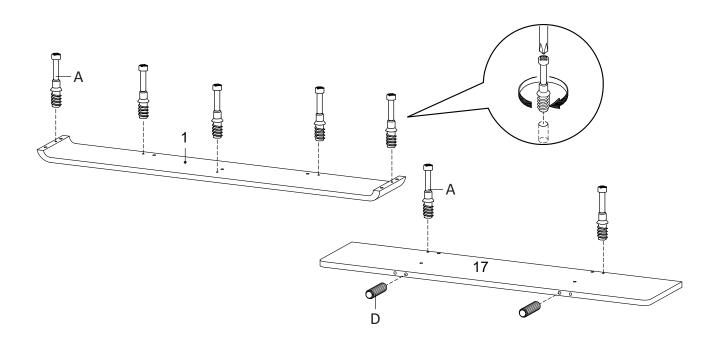

e step-by-step instructions.
- 2. Owing to the size and weight of the desk, we recommend that it is assembled by two adults, on a carpeted or padded area, in the room that it is intended for. Approximate assembly time: 60 minutes.
- 3. Please do not use any tools other than those provided or recommended in these instructions.
- 4. Please do not throw away any of the packaging or instructions until you have checked all the components and hardware and the furniture is fully assembled.
- 5. Assemble all components loosely until advised to tighten. Depending on use, it may be necessary to tighten the components from time to time, so please save the tools that have been provided.
- 6. Please keep all pieces out of reach of children.



## Hardware :





**Components:** 



1

5

9



STEP 1:





STEP 2:





**STEP 3**:



STEP 4:



\*modway

STEP 5:



|     |      | ( <u>)</u> )> |                                                |
|-----|------|---------------|------------------------------------------------|
| Lx4 | Mx12 | Vx1           | Hardware required.<br>Screwdriver not included |







STEP 7:



STEP 8:







STEP 9:





**STEP 10:** 



| Ô   | 0   | 2   |
|-----|-----|-----|
| Nx8 | Ox8 | Px1 |

## EEI - 3342 DESK





**STEP 12:** 





**STEP 13**:





Hardware required. Screwdriver not included

**STEP 14:** 



| Bx8 | Qx1 | Hardware required. Screwdriver not included |
|-----|-----|---------------------------------------------|



**STEP 15:** 





Hardware required. Screwdriver not included

STEP 16:





## **STEP 18:**













STEP 20:





STEP