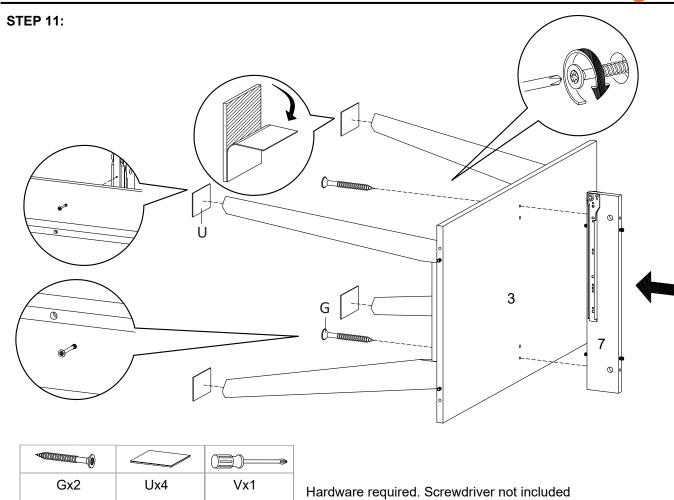

STEP 7:

STEP 8:

STEP 9:

**STEP 10:** 

| Ô   | 0   | 2   |
|-----|-----|-----|
| Nx8 | Ox8 | Px1 |