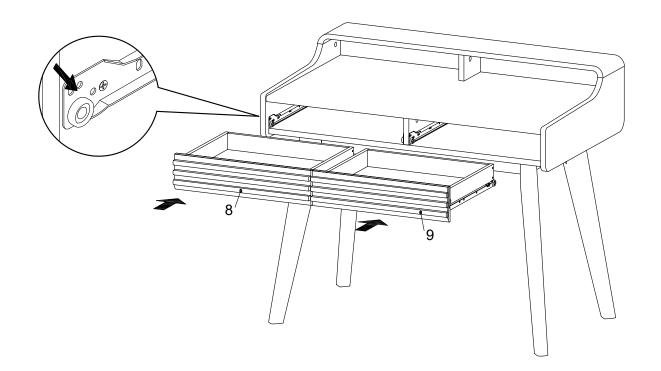

## **STEP 18:**

STEP 20:

STEP 21:

**STEP 22:** 

STEP 23:

Assembly is complete. The Desk is ready to enjoy now!