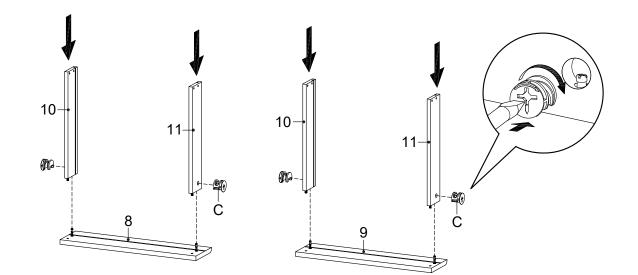

STEP 7:

STEP 8:

STEP 9:

**STEP 10:** 

| Ô   | 0   | 2   |
|-----|-----|-----|
| Nx8 | Ox8 | Px1 |