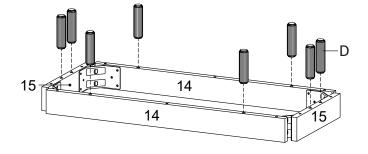

STEP 7:

STEP 8:

STEP 9:

**STEP 10:** 

| Ô   | 0   | 2   |
|-----|-----|-----|
| Nx8 | Ox8 | Px1 |