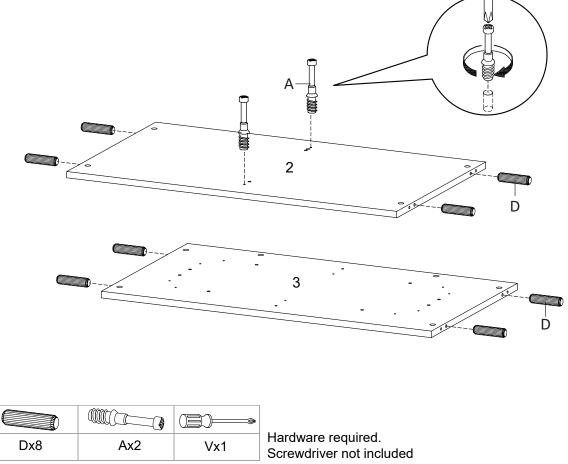

p instructions.
- 2. Owing to the size and weight of the desk, we recommend that it is assembled by two adults, on a carpeted or padded area, in the room that it is intended for. Approximate assembly time: 60 minutes.
- 3. Please do not use any tools other than those provided or recommended in these instructions.
- 4. Please do not throw away any of the packaging or instructions until you have checked all the components and hardware and the furniture is fully assembled.
- 5. Assemble all components loosely until advised to tighten. Depending on use, it may be necessary to tighten the components from time to time, so please save the tools that have been provided.
- 6. Please keep all pieces out of reach of children.



## Hardware :





**Components:** 



1

5

9



STEP 1:





STEP 2:





**STEP 3**:



STEP 4:



\*modway

STEP 5:



|     |      | ( <u>)</u> )> |                                                |
|-----|------|---------------|------------------------------------------------|
| Lx4 | Mx12 | Vx1           | Hardware required.<br>Screwdriver not included |







STEP 7:



STEP 8:







STEP 9:





**STEP 10:** 



| Ô   | 0   | 2   |
|-----|-----|-----|
| Nx8 | Ox8 | Px1 |

## EEI - 3342 DESK





**STEP 12:** 





**STEP 13**:





Hardware required. Screwdriver not included

**STEP 14:** 



| Bx8 | Qx1 | Hardware required. Screwdriver not included |
|-----|-----|---------------------------------------------|



**STEP 15:** 





Hardware required. Screwdriver not included

STEP 16:





## **STEP 18:**













STEP 20:





STEP 21:





**ST