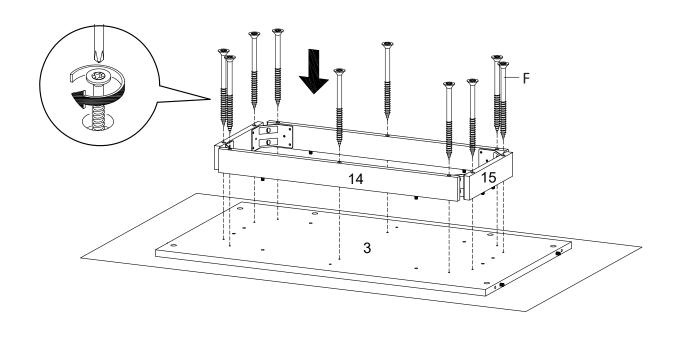

STEP 7:

STEP 8:

STEP 9:

**STEP 10:** 

| Ô   | 0   | 2   |
|-----|-----|-----|
| Nx8 | Ox8 | Px1 |