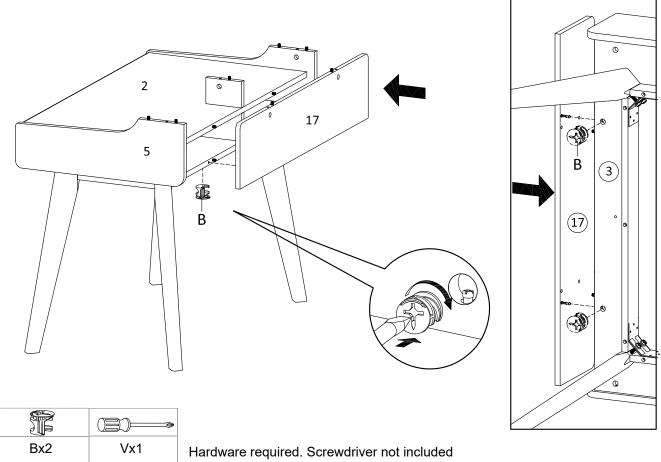

ware :





**Components:** 



1

5

9



STEP 1:





STEP 2:





**STEP 3**:



STEP 4:



\*modway

STEP 5:



|     |      | ( <u>)</u> )> |                                                |
|-----|------|---------------|------------------------------------------------|
| Lx4 | Mx12 | Vx1           | Hardware required.<br>Screwdriver not included |







STEP 7:



STEP 8:







STEP 9:





**STEP 10:** 



| Ô   | 0   | 2   |
|-----|-----|-----|
| Nx8 | Ox8 | Px1 |

## EEI - 3342 DESK





**STEP 12:** 





**STEP 13**:





Hardware required. Screwdriver not included

**STEP 14:** 



| Bx8 | Qx1 | Hardware required. Screwdriver not included |
|-----|-----|---------------------------------------------|



**STEP 15:** 





Hardware required. Screwdriver not included

STEP 16:





## **STEP 18:**













STEP 20:





STEP 21:





**STEP 22:** 



STEP 23:





Assembly is complete. The Desk is ready to enjoy now!