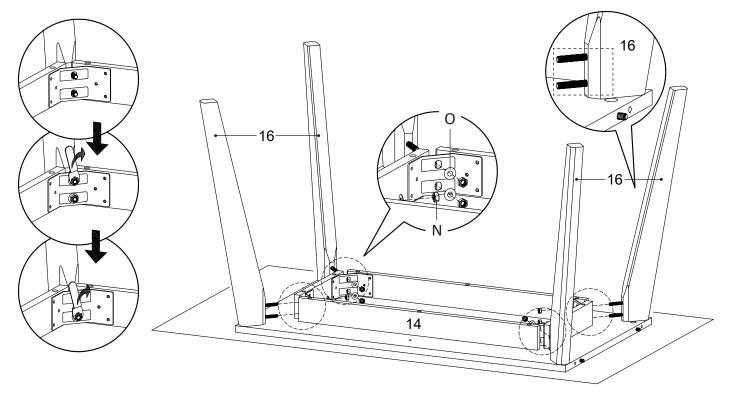

STEP 7:

STEP 8:

STEP 9:

**STEP 10:** 

| Ô   | 0   | 2   |
|-----|-----|-----|
| Nx8 | Ox8 | Px1 |