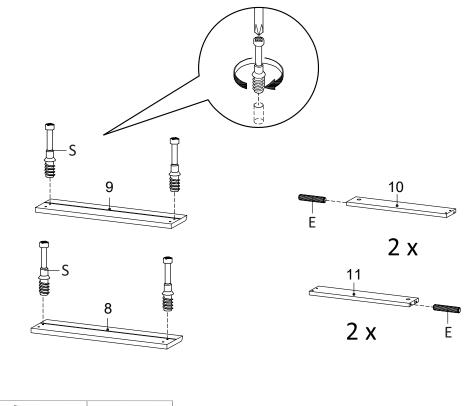

nts:** 



1

5

9



STEP 1:





STEP 2:





**STEP 3**:



STEP 4:



\*modway

STEP 5:



|     |      | ( <u>)</u> )> |                                                |
|-----|------|---------------|------------------------------------------------|
| Lx4 | Mx12 | Vx1           | Hardware required.<br>Screwdriver not included |







STEP 7:



STEP 8:







STEP 9:





**STEP 10:** 



| Ô   | 0   | 2   |
|-----|-----|-----|
| Nx8 | Ox8 | Px1 |

## EEI - 3342 DESK





**STEP 12:** 





**STEP 13**:





Hardware required. Screwdriver not included

**STEP 14:** 



| Bx8 | Qx1 | Hardware required. Screwdriver not included |
|-----|-----|---------------------------------------------|



**STEP 15:** 





Hardware required. Screwdriver not included

STEP 16:





## **STEP 18:**













STEP 20:





STEP 21:





**STEP 22:** 



STEP 23:





Assembly is complete. The Desk is ready to enjoy now!