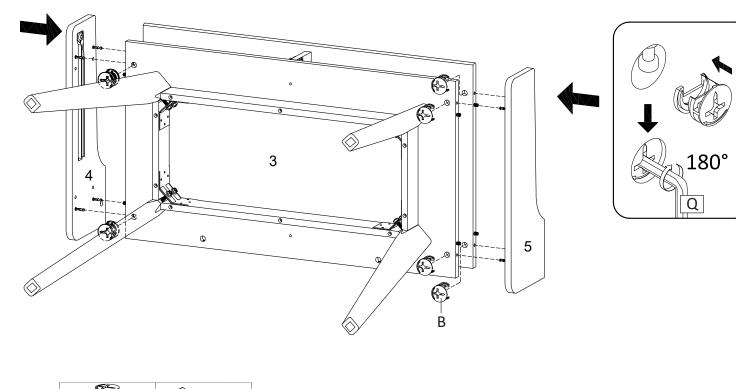

STEP 4:

\*modway

STEP 5:

|     |      | ( <u>)</u> )> |                                                |
|-----|------|---------------|------------------------------------------------|
| Lx4 | Mx12 | Vx1           | Hardware required.<br>Screwdriver not included |