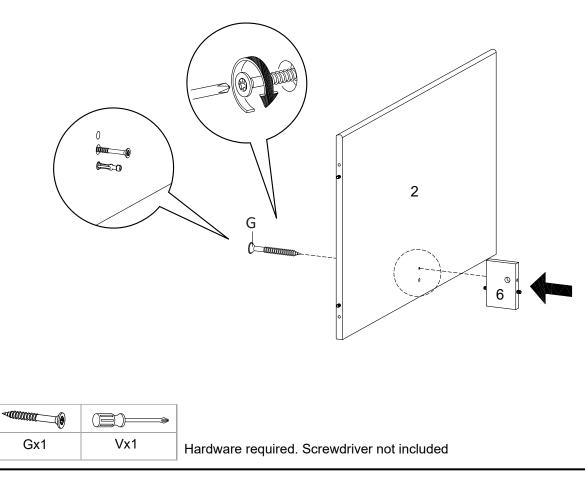

is fully assembled.
- 5. Assemble all components loosely until advised to tighten. Depending on use, it may be necessary to tighten the components from time to time, so please save the tools that have been provided.
- 6. Please keep all pieces out of reach of children.



## Hardware :





**Components:** 



1

5

9



STEP 1:





STEP 2:





**STEP 3**:



STEP 4:



\*modway

STEP 5:



|     |      | ( <u>)</u> )> |                                                |
|-----|------|---------------|------------------------------------------------|
| Lx4 | Mx12 | Vx1           | Hardware required.<br>Screwdriver not included |







STEP 7:



STEP 8:







STEP 9:





**STEP 10:** 



| Ô   | 0   | 2   |
|-----|-----|-----|
| Nx8 | Ox8 | Px1 |

## EEI - 3342 DESK





**STEP 12:** 





**STEP 13**:





Hardware required. Screwdriver not included

**STEP 14:** 



| Bx8 | Qx1 | Hardware required. Screwdriver not included |
|-----|-----|---------------------------------------------|



**STEP 15:** 





Hardware required. Screwdriver not included

STEP 16:





## **STEP 18:**













STEP 20:





STEP 21:





**STEP 22:** 



STEP 23:





Assembly is complete. The Desk is ready to enjoy now!