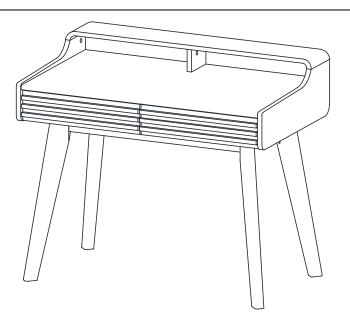

## EEI - 3342 DESK

Thank you for purchasing the **MODWAY DESK!** 

Before you start, here are some helpful advice:

- 1. We suggest you spend a short time reading through this leaflet and then follow the simple step-by-step instructions.
- 2. Owing to the size and weight of the desk, we recommend that it is assembled by two adults, on a carpeted or padded area, in the room that it is intended for. Approximate assembly time: 60 minutes.
- 3. Please do not use any tools other than those provided or recommended in these instructions.
- 4. Please do not throw away any of the packaging or instructions until you have checked all the components and hardware and the furniture is fully assembled.
- 5. Assemble all components loosely until advised to tighten. Depending on use, it may be necessary to tighten the components from time to time, so please save the tools that have been provided.
- 6. Please keep all pieces out of reach of children.