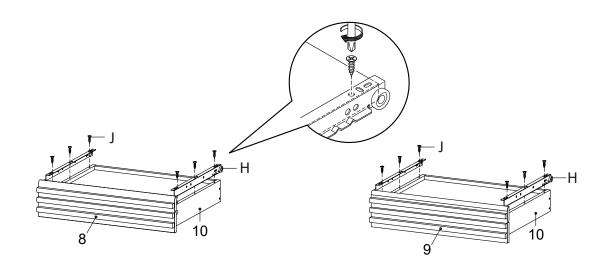

TEP 2:





**STEP 3**:



STEP 4:



\*modway

STEP 5:



|     |      | ( <u>)</u> )> |                                                |
|-----|------|---------------|------------------------------------------------|
| Lx4 | Mx12 | Vx1           | Hardware required.<br>Screwdriver not included |







STEP 7:



STEP 8:







STEP 9:





**STEP 10:** 



| Ô   | 0   | 2   |
|-----|-----|-----|
| Nx8 | Ox8 | Px1 |

## EEI - 3342 DESK





**STEP 12:** 





**STEP 13**:





Hardware required. Screwdriver not included

**STEP 14:** 



| Bx8 | Qx1 | Hardware required. Screwdriver not included |
|-----|-----|---------------------------------------------|



**STEP 15:** 





Hardware required. Screwdriver not included

STEP 16:





## **STEP 18:**













STEP 20:





STEP 21:





**STEP 22:** 



STEP 23:





Assembly is complete. The Desk is ready to enjoy now!