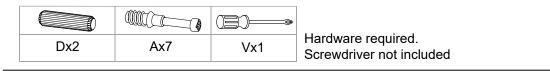

step-by-step instructions.
- 2. Owing to the size and weight of the desk, we recommend that it is assembled by two adults, on a carpeted or padded area, in the room that it is intended for. Approximate assembly time: 60 minutes.
- 3. Please do not use any tools other than those provided or recommended in these instructions.
- 4. Please do not throw away any of the packaging or instructions until you have checked all the components and hardware and the furniture is fully assembled.
- 5. Assemble all components loosely until advised to tighten. Depending on use, it may be necessary to tighten the components from time to time, so please save the tools that have been provided.
- 6. Please keep all pieces out of reach of children.



## Hardware :





**Components:** 



1

5

9



STEP 1:





STEP 2:





**STEP 3**:



STEP 4:



\*modway

STEP 5:



|     |      | ( <u>)</u> )> |                                                |
|-----|------|---------------|------------------------------------------------|
| Lx4 | Mx12 | Vx1           | Hardware required.<br>Screwdriver not included |







STEP 7:



STEP 8:







STEP 9:





**STEP 10:** 



| Ô   | 0   | 2   |
|-----|-----|-----|
| Nx8 | Ox8 | Px1 |

## EEI - 3342 DESK





**STEP 12:** 





**STEP 13**:





Hardware required. Screwdriver not included

**STEP 14:** 



| Bx8 | Qx1 | Hardware required. Screwdriver not included |
|-----|-----|---------------------------------------------|



**STEP 15:** 





Hardware required. Screwdriver not included

STEP 16:





## **STEP 18:**













STEP 20:





STEP 21