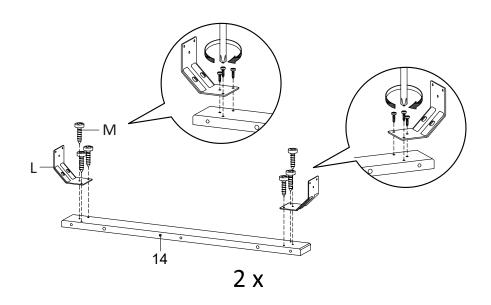

STEP 4:

\*modway

STEP 5:

|     |      | ( <u>)</u> )> |                                                |
|-----|------|---------------|------------------------------------------------|
| Lx4 | Mx12 | Vx1           | Hardware required.<br>Screwdriver not included |