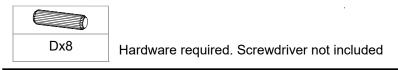

STEP 7:

STEP 8:

STEP 9:

**STEP 10:** 

| Ô   | 0   | 2   |
|-----|-----|-----|
| Nx8 | Ox8 | Px1 |