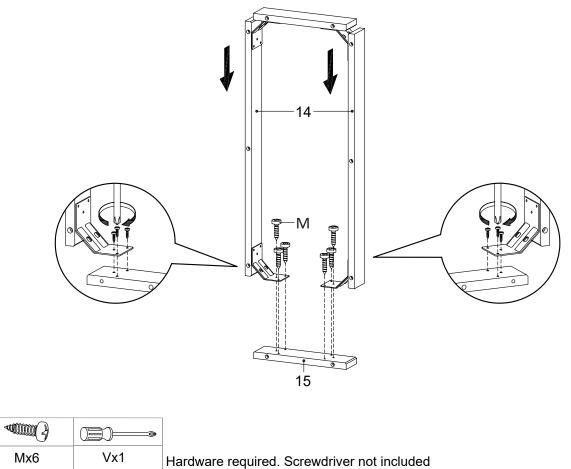

STEP 4:

\*modway

STEP 5:

|     |      | ( <u>)</u> )> |                                                |
|-----|------|---------------|------------------------------------------------|
| Lx4 | Mx12 | Vx1           | Hardware required.<br>Screwdriver not included |