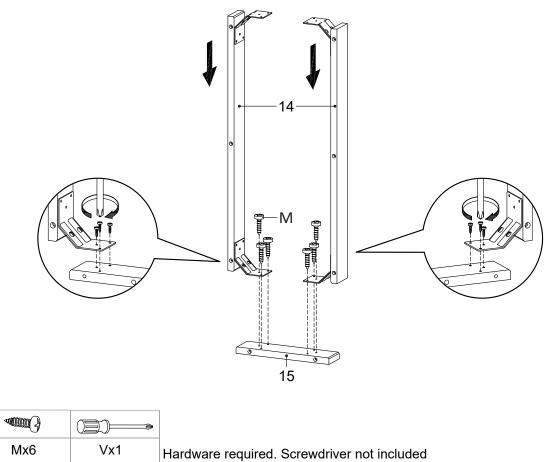

STEP 4:

\*modway

STEP 5:

|     |      | ( <u>)</u> )> |                                                |
|-----|------|---------------|------------------------------------------------|
| Lx4 | Mx12 | Vx1           | Hardware required.<br>Screwdriver not included |