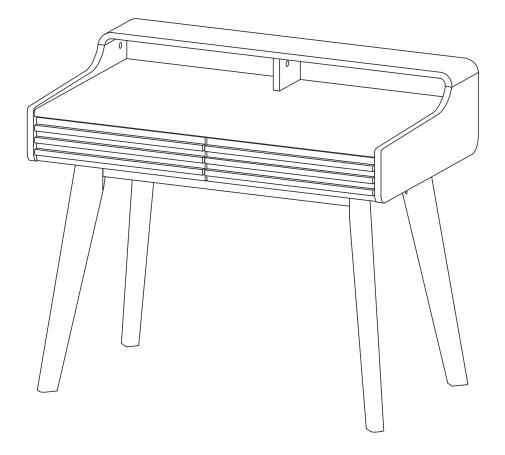

## **STEP 18:**

STEP 20:

STEP 21:

**STEP 22:** 

STEP 23:

Assembly is complete. The Desk is ready to enjoy now!