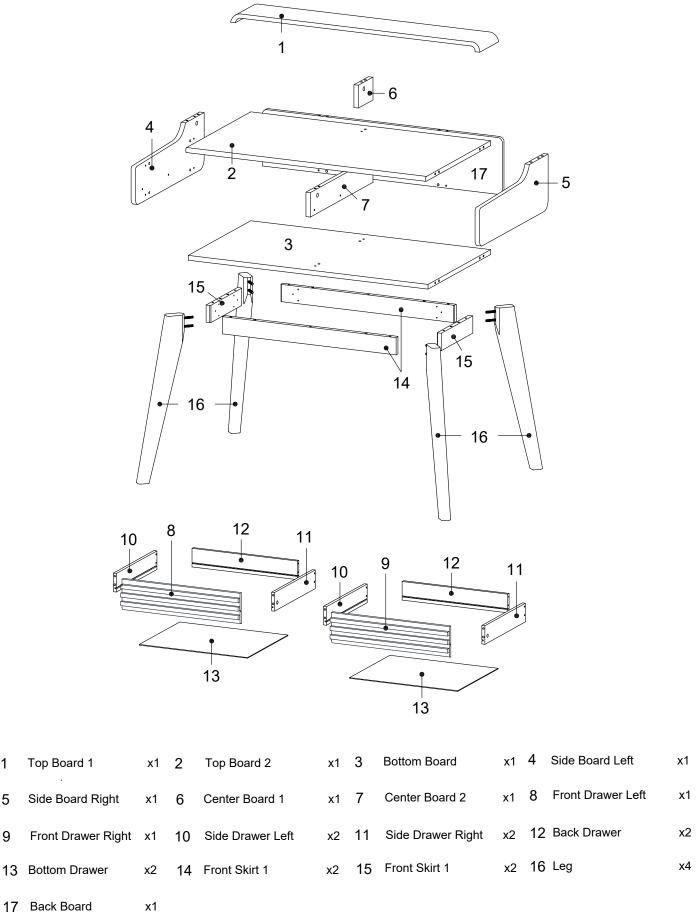

then follow the simple step-by-step instructions.
- 2. Owing to the size and weight of the desk, we recommend that it is assembled by two adults, on a carpeted or padded area, in the room that it is intended for. Approximate assembly time: 60 minutes.
- 3. Please do not use any tools other than those provided or recommended in these instructions.
- 4. Please do not throw away any of the packaging or instructions until you have checked all the components and hardware and the furniture is fully assembled.
- 5. Assemble all components loosely until advised to tighten. Depending on use, it may be necessary to tighten the components from time to time, so please save the tools that have been provided.
- 6. Please keep all pieces out of reach of children.



## Hardware :





**Components:** 



1

5

9



STEP 1:





STEP 2:





**STEP 3**:



STEP 4:



\*modway

STEP 5:



|     |      | ( <u>)</u> )> |                                                |
|-----|------|---------------|------------------------------------------------|
| Lx4 | Mx12 | Vx1           | Hardware required.<br>Screwdriver not included |







STEP 7:



STEP 8:







STEP 9:





**STEP 10:** 



| Ô   | 0   | 2   |
|-----|-----|-----|
| Nx8 | Ox8 | Px1 |

## EEI - 3342 DESK





**STEP 12:** 





**STEP 13**:





Hardware required. Screwdriver not included

**STEP 14:** 



| Bx8 | Qx1 | Hardware required. Screwdriver not included |
|-----|-----|---------------------------------------------|



**STEP 15:** 





Hardware required. Screwdriver not included

STEP 16:





## **STEP 18:**