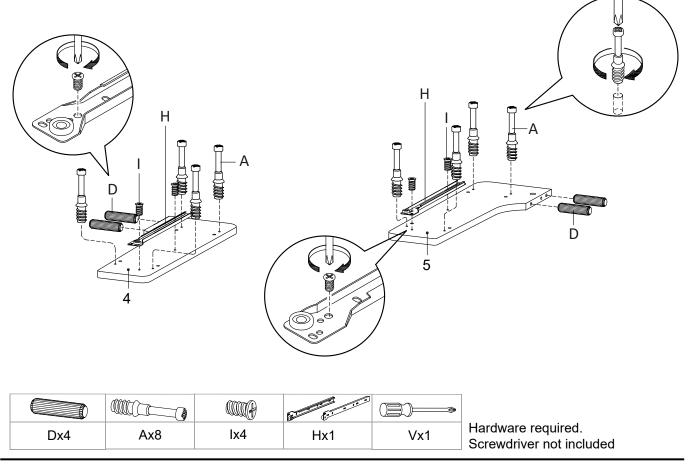

## EEI - 3342 DESK

**STEP 12:** 

**STEP 13**:

Hardware required. Screwdriver not included

**STEP 14:** 

| Bx8 | Qx1 | Hardware required. Screwdriver not included |
|-----|-----|---------------------------------------------|