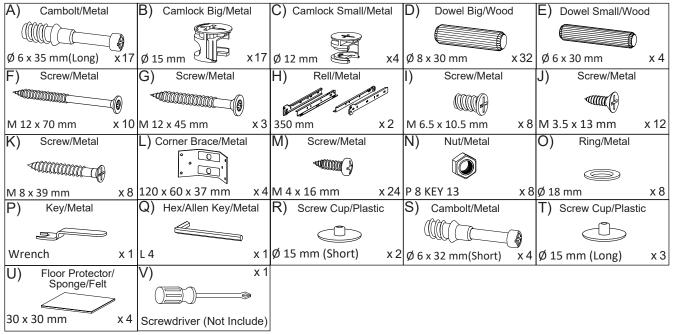

rough this leaflet and then follow the simple step-by-step instructions.
- 2. Owing to the size and weight of the desk, we recommend that it is assembled by two adults, on a carpeted or padded area, in the room that it is intended for. Approximate assembly time: 60 minutes.
- 3. Please do not use any tools other than those provided or recommended in these instructions.
- 4. Please do not throw away any of the packaging or instructions until you have checked all the components and hardware and the furniture is fully assembled.
- 5. Assemble all components loosely until advised to tighten. Depending on use, it may be necessary to tighten the components from time to time, so please save the tools that have been provided.
- 6. Please keep all pieces out of reach of children.



## Hardware :





**Components:** 



1

5

9



STEP 1:





STEP 2:





**STEP 3**:



STEP 4:



\*modway

STEP 5:



|     |      | ( <u>)</u> )> |                                                |
|-----|------|---------------|------------------------------------------------|
| Lx4 | Mx12 | Vx1           | Hardware required.<br>Screwdriver not included |







STEP 7:



STEP 8:







STEP 9:





**STEP 10:** 



| Ô   | 0   | 2   |
|-----|-----|-----|
| Nx8 | Ox8 | Px1 |

## EEI - 3342 DESK





**STEP 12:** 





**STEP 13**:





Hardware required. Screwdriver not included

**STEP 14:** 



| Bx8 | Qx1 | Hardware required. Screwdriver not included |
|-----|-----|---------------------------------------------|



**STEP 15:** 





Hardware required. Screwdriver not included

STEP 16:





## *