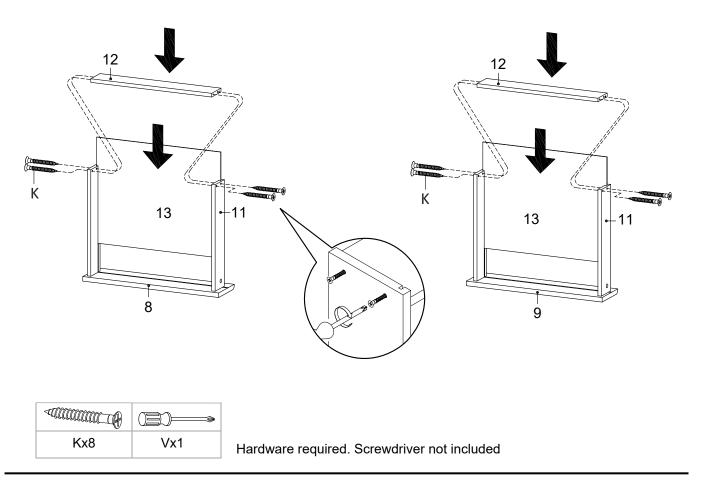

STEP 7:

STEP 8:

STEP 9:

**STEP 10:** 

| Ô   | 0   | 2   |
|-----|-----|-----|
| Nx8 | Ox8 | Px1 |