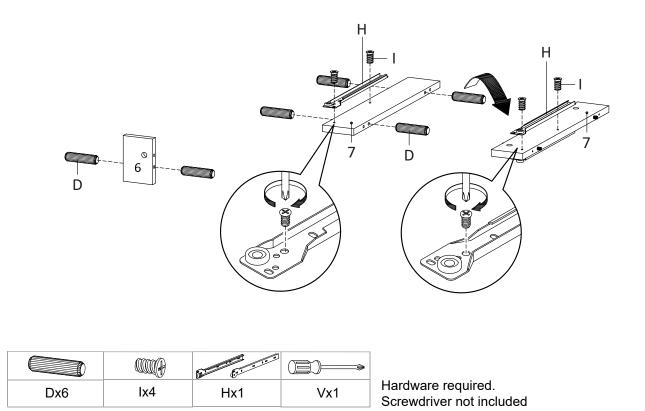

STEP 7:

STEP 8:

STEP 9:

**STEP 10:** 

| Ô   | 0   | 2   |
|-----|-----|-----|
| Nx8 | Ox8 | Px1 |