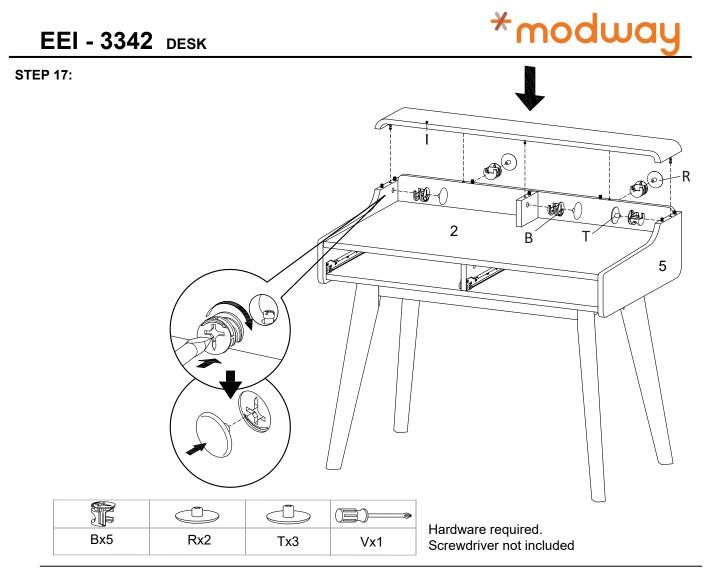

## **STEP 18:**

STEP 20:

STEP 21:

**STEP 22:** 

STEP 23:

Assembly is complete. The Desk is ready to enjoy now!