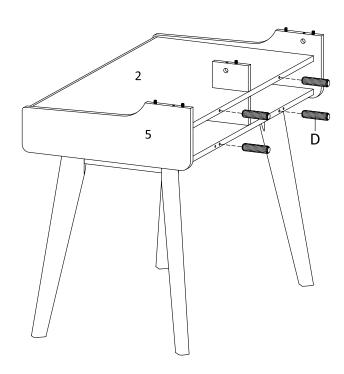

Please keep all pieces out of reach of children.



## Hardware :





**Components:** 



1

5

9



STEP 1:





STEP 2:





**STEP 3**:



STEP 4:



\*modway

STEP 5:



|     |      | ( <u>)</u> )> |                                                |
|-----|------|---------------|------------------------------------------------|
| Lx4 | Mx12 | Vx1           | Hardware required.<br>Screwdriver not included |







STEP 7:



STEP 8:







STEP 9:





**STEP 10:** 



| Ô   | 0   | 2   |
|-----|-----|-----|
| Nx8 | Ox8 | Px1 |

## EEI - 3342 DESK





**STEP 12:** 





**STEP 13**:





Hardware required. Screwdriver not included

**STEP 14:** 



| Bx8 | Qx1 | Hardware required. Screwdriver not included |
|-----|-----|---------------------------------------------|



**STEP 15:** 





Hardware required. Screwdriver not included

STEP 16:





## **STEP 18:**













STEP 20:





STEP 21:





**STEP 22:** 



STEP 23:





Assembly is complete. The Desk is ready to enjoy now!