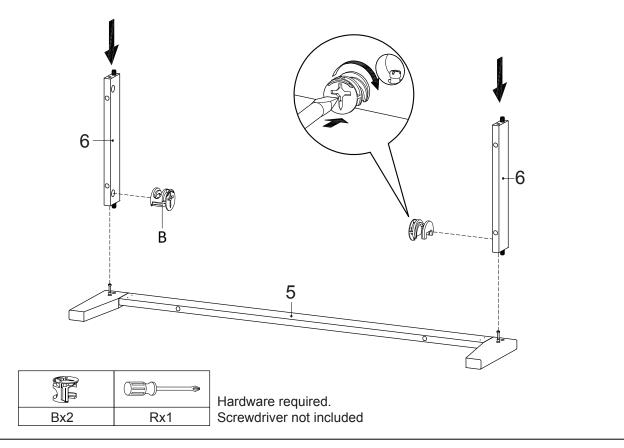

urniture is fully assembled.
- 5. Assemble all components loosely until advised to tighten. Depending on use, it may be necessary to tighten the components from time to time, so please save the tools that have been provided.
- 6. Please keep all pieces out of reach of children.



#### Hardware:





# Components:



| 1 | Top Board    | x1 | 2  | Bottom Board  | x1 | 3  | Side Board Left   | x1 | 4 | Side Board Right   | x1 |
|---|--------------|----|----|---------------|----|----|-------------------|----|---|--------------------|----|
| 5 | Assembly Leg | x2 | 6  | Support Board | x2 | 7  | Centre Board Left | x1 | 8 | Centre Board Right | x1 |
| 0 | Frame Door   | v2 | 10 | Adjustable    | v1 | 11 | Back Board        | v1 |   |                    |    |









STEP 4:





# STEP 5:



### STEP 6:







# STEP 7:





Hardware required.

STEP 8:





# STEP 9:



**STEP 10:** 



|     |     | <b>A</b> |     | ( <u>)</u> |   |
|-----|-----|----------|-----|------------|---|
| Fx3 | Gx6 | lx4      | Jx2 | Rx1        | S |



**STEP 11:** 





| Gx6 | Hx4 | Rx1 |  |  |
|-----|-----|-----|--|--|

Hardware required. Screwdriver not included

**STEP 12:** 





**STEP 13:** 



Assembly is completed. The TV Stand is ready to enjoy now!