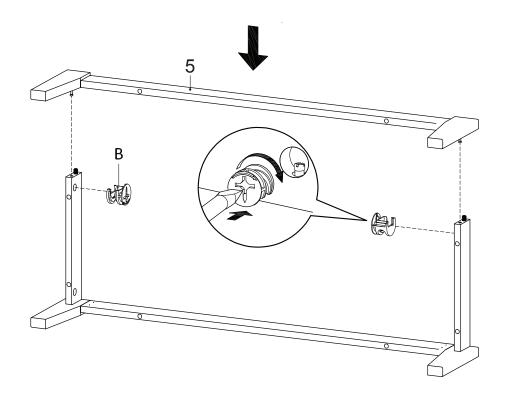

ly assembled.
- 5. Assemble all components loosely until advised to tighten. Depending on use, it may be necessary to tighten the components from time to time, so please save the tools that have been provided.
- 6. Please keep all pieces out of reach of children.



#### Hardware:





# Components:



| 1 | Top Board    | x1 | 2  | Bottom Board  | x1 | 3  | Side Board Left   | x1 | 4 | Side Board Right   | x1 |
|---|--------------|----|----|---------------|----|----|-------------------|----|---|--------------------|----|
| 5 | Assembly Leg | x2 | 6  | Support Board | x2 | 7  | Centre Board Left | x1 | 8 | Centre Board Right | x1 |
| 0 | Frame Door   | v2 | 10 | Adjustable    | v1 | 11 | Back Board        | v1 |   |                    |    |









STEP 4:





# STEP 5:



### STEP 6:







# STEP 7:





Hardware required.

STEP 8:





# STEP 9:



**STEP 10:** 



|     |     | <b>A</b> |     | ( <u>)</u> |   |
|-----|-----|----------|-----|------------|---|
| Fx3 | Gx6 | lx4      | Jx2 | Rx1        | S |



**STEP 11:** 





| Gx6 | Hx4 | Rx1 |  |  |
|-----|-----|-----|--|--|

Hardware required. Screwdriver not included

**STEP 12:** 





**STEP 13:** 



Assembly is completed. The TV Stand is ready to enjoy now!