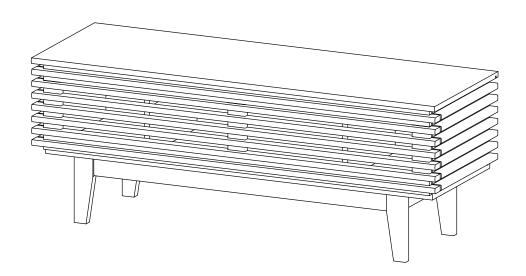

# Components:

| 1 | Top Board    | x1 | 2  | Bottom Board  | x1 | 3  | Side Board Left   | x1 | 4 | Side Board Right   | x1 |
|---|--------------|----|----|---------------|----|----|-------------------|----|---|--------------------|----|
| 5 | Assembly Leg | x2 | 6  | Support Board | x2 | 7  | Centre Board Left | x1 | 8 | Centre Board Right | x1 |
| 0 | Frame Door   | v2 | 10 | Adjustable    | v1 | 11 | Back Board        | v1 |   |                    |    |