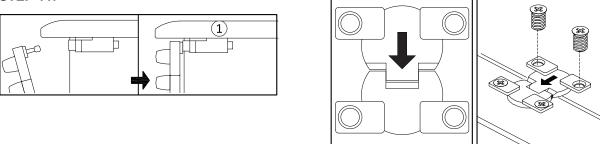

# STEP 9:

**STEP 10:** 

|     |     | <b>A</b> |     | ( <u>)</u> |   |
|-----|-----|----------|-----|------------|---|
| Fx3 | Gx6 | lx4      | Jx2 | Rx1        | S |

**STEP 11:** 

| Gx6 | Hx4 | Rx1 |  |  |
|-----|-----|-----|--|--|