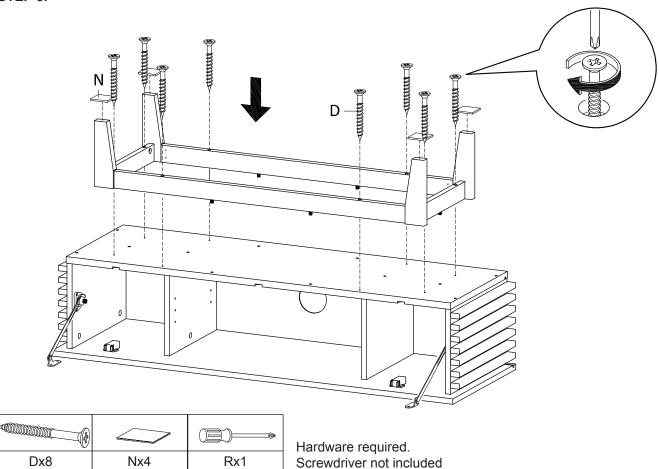

# STEP 7:

Hardware required.

STEP 8:

# STEP 9:

**STEP 10:** 

|     |     | <b>A</b> |     | ( <u>)</u> |   |
|-----|-----|----------|-----|------------|---|
| Fx3 | Gx6 | lx4      | Jx2 | Rx1        | S |

**STEP 11:** 

| Gx6 | Hx4 | Rx1 |  |  |
|-----|-----|-----|--|--|

Hardware required. Screwdriver not included

**STEP 12:** 

**STEP 13:** 

Assembly is completed. The TV Stand is ready to enjoy now!