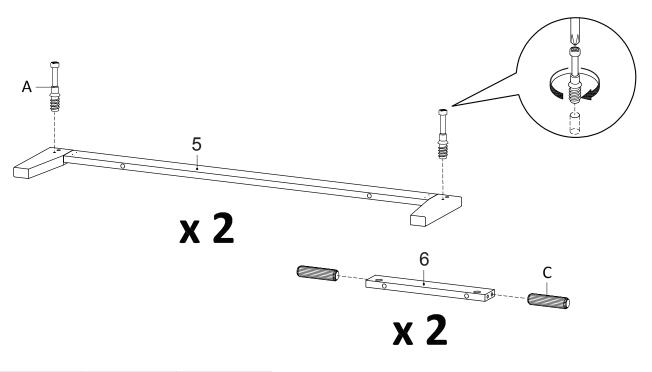

# Components:

| 1 | Top Board    | x1 | 2  | Bottom Board  | x1 | 3  | Side Board Left   | x1 | 4 | Side Board Right   | x1 |
|---|--------------|----|----|---------------|----|----|-------------------|----|---|--------------------|----|
| 5 | Assembly Leg | x2 | 6  | Support Board | x2 | 7  | Centre Board Left | x1 | 8 | Centre Board Right | x1 |
| 0 | Frame Door   | v2 | 10 | Adjustable    | v1 | 11 | Back Board        | v1 |   |                    |    |