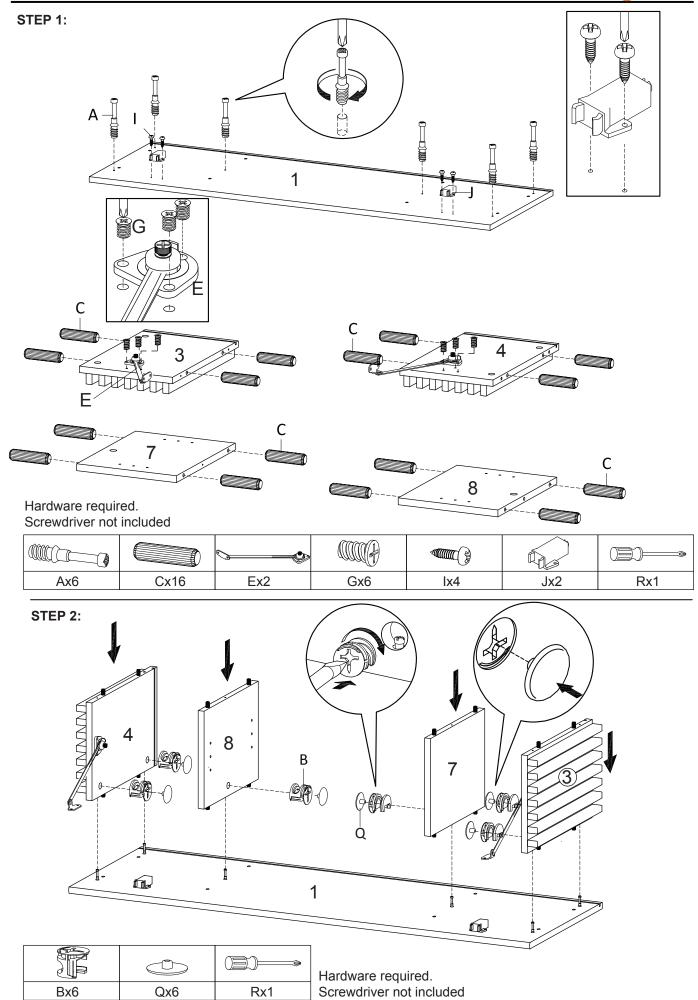

ponents and hardware and the furniture is fully assembled.
- 5. Assemble all components loosely until advised to tighten. Depending on use, it may be necessary to tighten the components from time to time, so please save the tools that have been provided.
- 6. Please keep all pieces out of reach of children.



#### Hardware:





# Components:



| 1 | Top Board    | x1 | 2  | Bottom Board  | x1 | 3  | Side Board Left   | x1 | 4 | Side Board Right   | x1 |
|---|--------------|----|----|---------------|----|----|-------------------|----|---|--------------------|----|
| 5 | Assembly Leg | x2 | 6  | Support Board | x2 | 7  | Centre Board Left | x1 | 8 | Centre Board Right | x1 |
| 0 | Frame Door   | v2 | 10 | Adjustable    | v1 | 11 | Back Board        | v1 |   |                    |    |









STEP 4:





# STEP 5:



### STEP 6:







# STEP 7:





Hardware required.

STEP 8:





# STEP 9:



**STEP 10:** 



|     |     | <b>A</b> |     | ( <u>)</u> |   |
|-----|-----|----------|-----|------------|---|
| Fx3 | Gx6 | lx4      | Jx2 | Rx1        | S |



**STEP 11:** 





| Gx6 | Hx4 | Rx1 |  |  |
|-----|-----|-----|--|--|

Hardware required. Screwdriver not included

**STEP 12:** 





**STEP 13:** 



Assembly is completed. The TV Stand is ready to enjoy now!