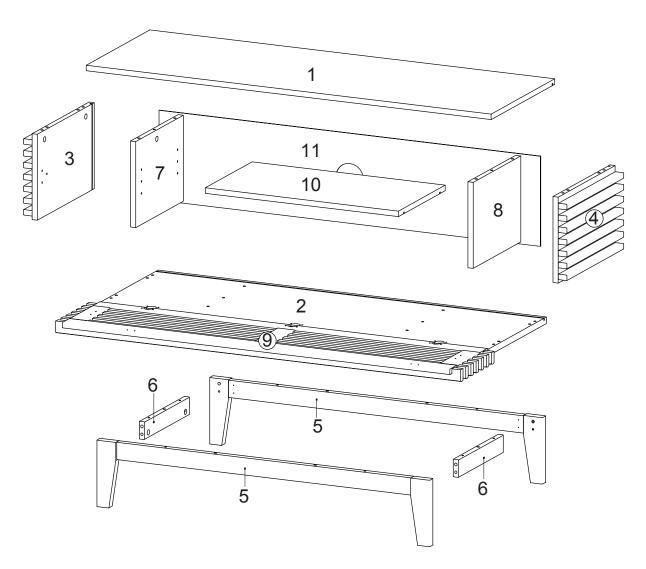

# Components:

| 1 | Top Board    | x1 | 2  | Bottom Board  | x1 | 3  | Side Board Left   | x1 | 4 | Side Board Right   | x1 |
|---|--------------|----|----|---------------|----|----|-------------------|----|---|--------------------|----|
| 5 | Assembly Leg | x2 | 6  | Support Board | x2 | 7  | Centre Board Left | x1 | 8 | Centre Board Right | x1 |
| 0 | Frame Door   | v2 | 10 | Adjustable    | v1 | 11 | Back Board        | v1 |   |                    |    |