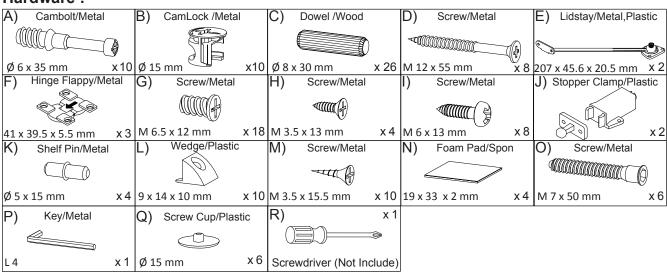

this leaflet and then follow the simple step-by-step instructions.
- 2. Owing to the size and weight of the TV Stand, we recommend that it is assembled by two adults, on a carpeted or padded area, in the room that it is intended for. Approximate assembly time: 60 minutes.
- 3. Please do not use any tools other than those provided or recommended in these instructions.
- 4. Please do not throw away any of the packaging or instructions until you have checked all the components and hardware and the furniture is fully assembled.
- 5. Assemble all components loosely until advised to tighten. Depending on use, it may be necessary to tighten the components from time to time, so please save the tools that have been provided.
- 6. Please keep all pieces out of reach of children.



#### Hardware:





# Components:



| 1 | Top Board    | x1 | 2  | Bottom Board  | x1 | 3  | Side Board Left   | x1 | 4 | Side Board Right   | x1 |
|---|--------------|----|----|---------------|----|----|-------------------|----|---|--------------------|----|
| 5 | Assembly Leg | x2 | 6  | Support Board | x2 | 7  | Centre Board Left | x1 | 8 | Centre Board Right | x1 |
| 0 | Frame Door   | v2 | 10 | Adjustable    | v1 | 11 | Back Board        | v1 |   |                    |    |









STEP 4:





# STEP 5:



### STEP 6:







# STEP 7:





Hardware required.

STEP 8:





# STEP 9:



**STEP 10:** 



|     |     | <b>A</b> |     | ( <u>)</u> |   |
|-----|-----|----------|-----|------------|---|
| Fx3 | Gx6 | lx4      | Jx2 | Rx1        | S |



**STEP 11:** 





| Gx6 | Hx4 | Rx1 |  |  |
|-----|