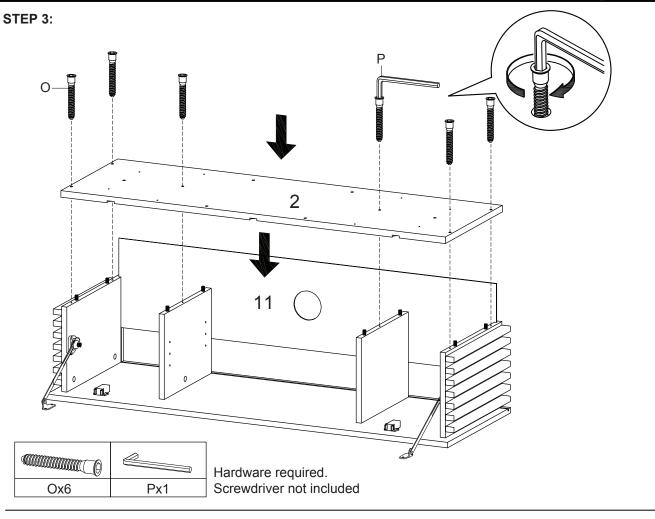

STEP 4:

# Components:

| 1 | Top Board    | x1 | 2  | Bottom Board  | x1 | 3  | Side Board Left   | x1 | 4 | Side Board Right   | x1 |
|---|--------------|----|----|---------------|----|----|-------------------|----|---|--------------------|----|
| 5 | Assembly Leg | x2 | 6  | Support Board | x2 | 7  | Centre Board Left | x1 | 8 | Centre Board Right | x1 |
| 0 | Frame Door   | v2 | 10 | Adjustable    | v1 | 11 | Back Board        | v1 |   |                    |    |