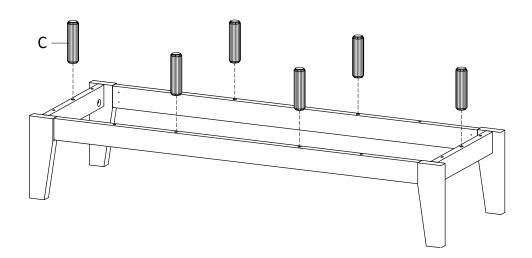

. Assemble all components loosely until advised to tighten. Depending on use, it may be necessary to tighten the components from time to time, so please save the tools that have been provided.
- 6. Please keep all pieces out of reach of children.



#### Hardware:





# Components:



| 1 | Top Board    | x1 | 2  | Bottom Board  | x1 | 3  | Side Board Left   | x1 | 4 | Side Board Right   | x1 |
|---|--------------|----|----|---------------|----|----|-------------------|----|---|--------------------|----|
| 5 | Assembly Leg | x2 | 6  | Support Board | x2 | 7  | Centre Board Left | x1 | 8 | Centre Board Right | x1 |
| 0 | Frame Door   | v2 | 10 | Adjustable    | v1 | 11 | Back Board        | v1 |   |                    |    |









STEP 4:





# STEP 5:



### STEP 6:







# STEP 7:





Hardware required.

STEP 8:





# STEP 9:



**STEP 10:** 



|     |     | <b>A</b> |     | ( <u>)</u> |   |
|-----|-----|----------|-----|------------|---|
| Fx3 | Gx6 | lx4      | Jx2 | Rx1        | S |



**STEP 11:** 





| Gx6 | Hx4 | Rx1 |  |  |
|-----|-----|-----|--|--|

Hardware required. Screwdriver not included

**STEP 12:** 





**STEP 13:** 



Assembly is completed. The TV Stand is ready to enjoy now!