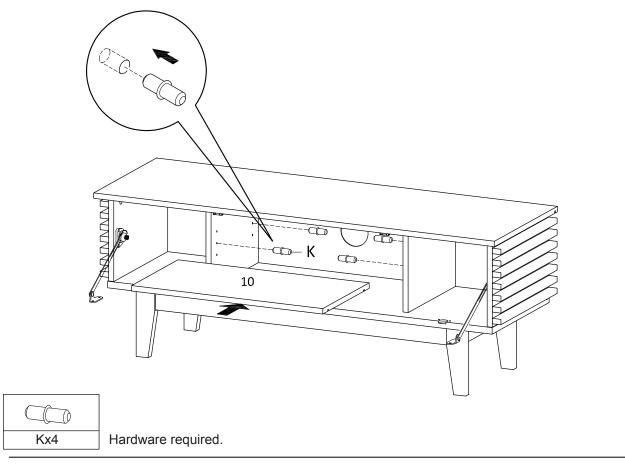

to tighten. Depending on use, it may be necessary to tighten the components from time to time, so please save the tools that have been provided.
- 6. Please keep all pieces out of reach of children.



#### Hardware:





# Components:



| 1 | Top Board    | x1 | 2  | Bottom Board  | x1 | 3  | Side Board Left   | x1 | 4 | Side Board Right   | x1 |
|---|--------------|----|----|---------------|----|----|-------------------|----|---|--------------------|----|
| 5 | Assembly Leg | x2 | 6  | Support Board | x2 | 7  | Centre Board Left | x1 | 8 | Centre Board Right | x1 |
| 0 | Frame Door   | v2 | 10 | Adjustable    | v1 | 11 | Back Board        | v1 |   |                    |    |









STEP 4:





# STEP 5:



### STEP 6:







# STEP 7:





Hardware required.

STEP 8:





# STEP 9:



**STEP 10:** 



|     |     | <b>A</b> |     | ( <u>)</u> |   |
|-----|-----|----------|-----|------------|---|
| Fx3 | Gx6 | lx4      | Jx2 | Rx1        | S |



**STEP 11:** 





| Gx6 | Hx4 | Rx1 |  |  |
|-----|-----|-----|--|--|

Hardware required. Screwdriver not included

**STEP 12:** 





**STEP 13:** 



Assembly is completed. The TV Stand is ready to enjoy now!