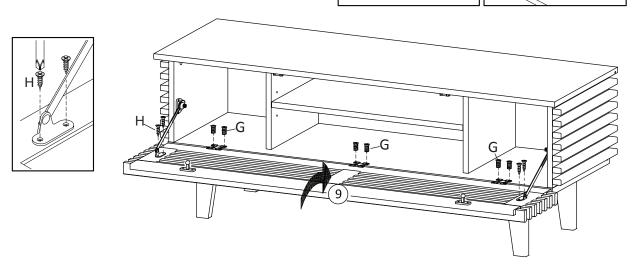

Hardware required. Screwdriver not included

**STEP 12:** 

**STEP 13:** 

Assembly is completed. The TV Stand is ready to enjoy now!