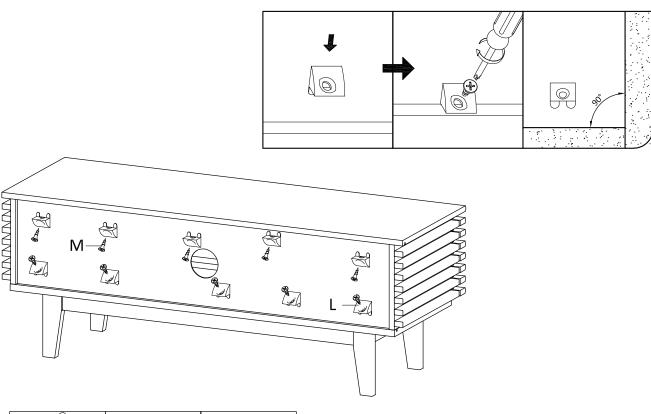

# STEP 7:

Hardware required.

STEP 8:

# STEP 9:

**STEP 10:** 

|     |     | <b>A</b> |     | ( <u>)</u> |   |
|-----|-----|----------|-----|------------|---|
| Fx3 | Gx6 | lx4      | Jx2 | Rx1        | S |

**STEP 11:** 

| Gx6 | Hx4 | Rx1 |  |  |
|-----|-----|-----|--|--|