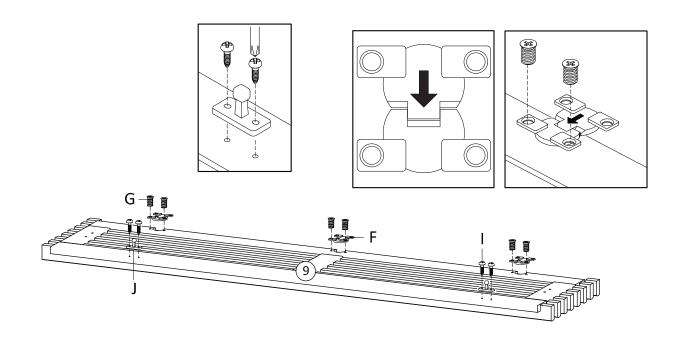

# STEP 9:

**STEP 10:** 

|     |     | <b>A</b> |     | ( <u>)</u> |   |
|-----|-----|----------|-----|------------|---|
| Fx3 | Gx6 | lx4      | Jx2 | Rx1        | S |

**STEP 11:** 

| Gx6 | Hx4 | Rx1 |  |  |
|-----|-----|-----|--|--|