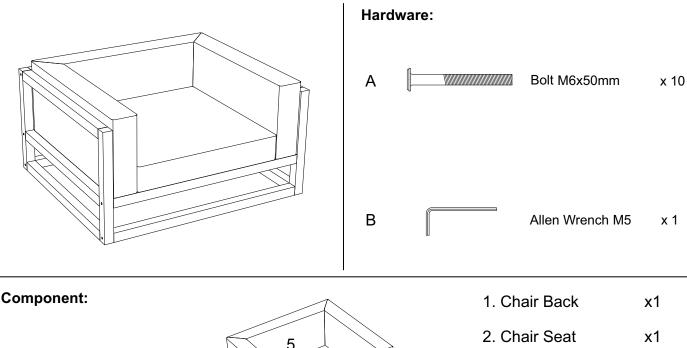

Thank you for purchasing the MODWAY ARMCHAIR.

Before you start, here are some helpful advice:

- 1. We suggest you spend a short time reading through this leaflet and then follow the simple step by step instructions.
- 2. Owing to the size and weight of the armchair, we recommend that it is assembled by two adults, on a carpeted or padded area, in the room that it is intended for. Approximate assembly time: 30 minutes.
- 3. Please do not use any tools other than those provided or recommended in these instructions.
- 4. Please do not throw away any of the packaging or instructions until you have checked all the components and hardware and the furniture is fully assembled.
- 5. Assemble all components loosely until advised to tighten. Depending on use, it may be necessary to tighten the components from time to time, so please save the tools that have been provided.
- 6. Please keep all pieces out of reach of small children.