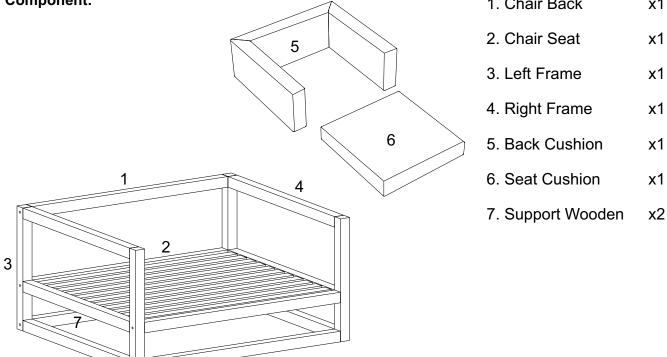

## STEP 1:

Please put Left Frame (3) on a carpeted or padded area.

Insert the tenon on Chair Seat (2) into the rabbet on Left Frame (3) at first.

Insert Chair Back (1) through the drilling hole.

Insert **Support Wooden (7)** one by one through the drilling hole.

## STEP 2:

Carefully position Right Frame (4) to the assembled Chair Back (1), Chair Seat (2) and Left Frame (3) as shown. Insert the tenon on Chair Back (1) and Chair Seat (2) into the rabbet on Right Frame (4).

## STEP 3:

Carefully turn over the assembled Chair Back (1), Chair Seat (2), Left Frame (3) and Right Frame (4). Insert 5 pieces of Bolt (A) into the pre-drilled holes on Chair Back (1), Chair Seat (2), Support Wooden (7) through the top pre-drilled holes on Left Frame (3).

Repeat the same steps for Right Frame (4).

## STEP 4:

Carefully position the assembled chair to the desired location.

Put Back Cushion (5) and Seat Cushion (6) into the assembled chair as shown.

Assembly is complete. Your armchair is ready to be used now!