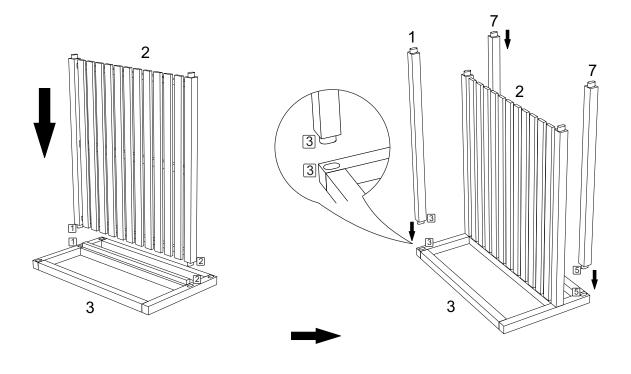

## STEP 1:

Please put Left Frame (3) on a carpeted or padded area.

Insert the tenon on Chair Seat (2) into the rabbet on Left Frame (3) at first.

Insert Chair Back (1) through the drilling hole.

Insert **Support Wooden (7)** one by one through the drilling hole.