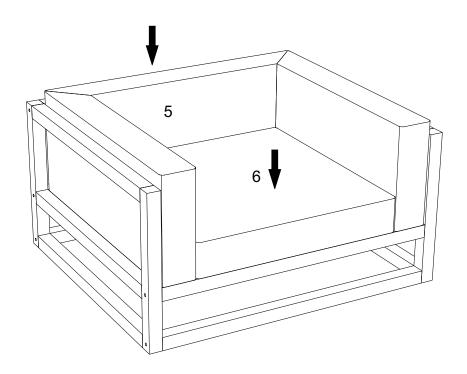

## STEP 4:

Carefully position the assembled chair to the desired location.

Put Back Cushion (5) and Seat Cushion (6) into the assembled chair as shown.

Assembly is complete. Your armchair is ready to be used now!