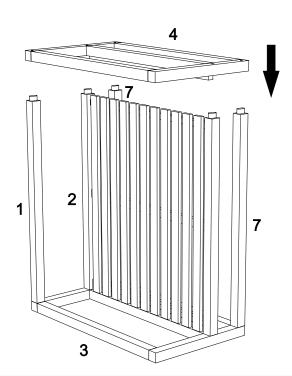

## STEP 2:

Carefully position Right Frame (4) to the assembled Chair Back (1), Chair Seat (2) and Left Frame (3) as shown. Insert the tenon on Chair Back (1) and Chair Seat (2) into the rabbet on Right Frame (4).

## STEP 3:

Carefully turn over the assembled Chair Back (1), Chair Seat (2), Left Frame (3) and Right Frame (4). Insert 5 pieces of Bolt (A) into the pre-drilled holes on Chair Back (1), Chair Seat (2), Support Wooden (7) through the top pre-drilled holes on Left Frame (3).

Repeat the same steps for Right Frame (4).