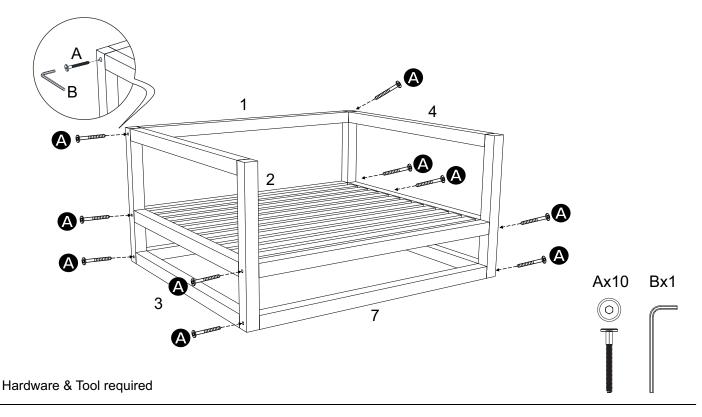

## STEP 1:

Please put Left Frame (3) on a carpeted or padded area.

Insert the tenon on Chair Seat (2) into the rabbet on Left Frame (3) at first.

Insert Chair Back (1) through the drilling hole.

Insert **Support Wooden (7)** one by one through the drilling hole.

## STEP 2:

Carefully position Right Frame (4) to the assembled Chair Back (1), Chair Seat (2) and Left Frame (3) as shown. Insert the tenon on Chair Back (1) and Chair Seat (2) into the rabbet on Right Frame (4).

## STEP 3:

Carefully turn over the assembled Chair Back (1), Chair Seat (2), Left Frame (3) and Right Frame (4). Insert 5 pieces of Bolt (A) into the pre-drilled holes on Chair Back (1), Chair Seat (2), Support Wooden (7) through the top pre-drilled holes on Left Frame (3).

Repeat the same steps for Right Frame (4).