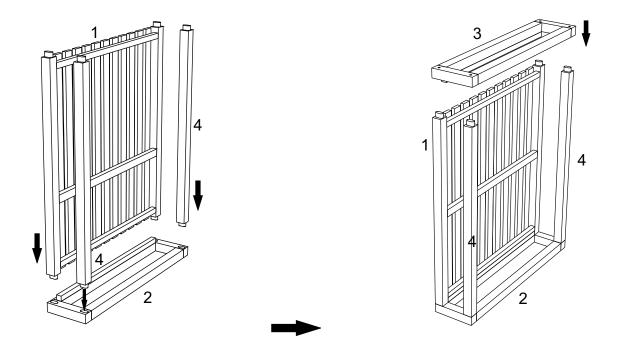

### STEP 1:

Please put Left Frame (2) on a carpeted or padded area.

Insert the tenon on Seat Frame (1) into the rabbet on Left Frame (2) at first.

Insert wooden bar or **Support Wooden (4)** one by one through drilling hole.

Carefully position Right Frame (3) to the assembled Seat Frame (1), Left Frame (2) and Support Wooden (4) as shown.

Insert the tenon on Seat Frame (1), Left Frame (2) and Support Wooden (4) into the rabbet on Right Frame (3).