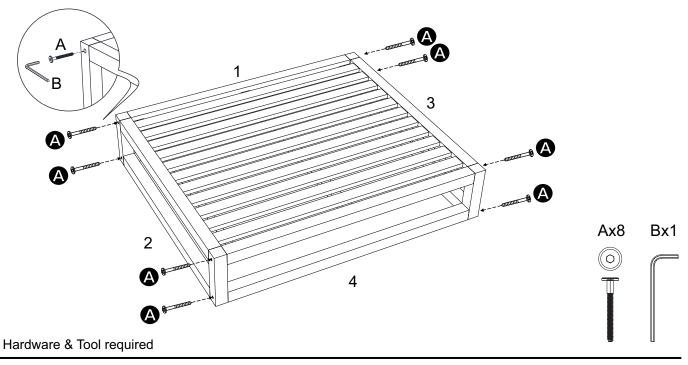

# STEP 2:

Carefully turn over the assembled **Seat Frame (1)**, **Left Frame (2)**, **Right Frame (3)** and **Support Wooden (4)**. Insert 4 pieces of **Bolt (A)** into the pre-drilled holes on **Seat Frame (1)** through the top pre-drilled holes on **Left Frame (2)**.

Use Allen Wrench (B) to tighten Bolts (A) clockwise until secure.

Repeat the same steps for Right Frame (3).