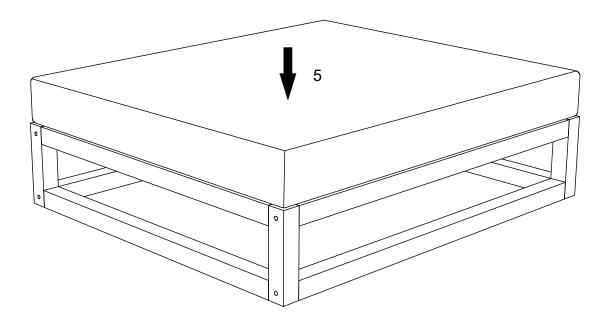

## STEP 3:

Carefully position the assembled ottoman to the desired location.

Put **Cushion (4)** into the assembled ottoman as shown.

Assembly is complete. Your ottoman is ready to be used now!