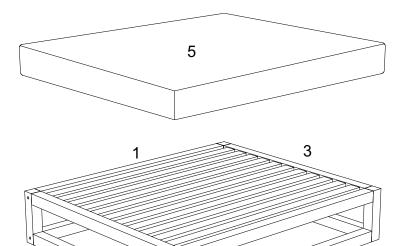

### Component:

4

- 1. Seat Frame x1
- 2. Left Frame x1
- 3. Right Frame x1
- 4. Support Wooden x2
- 5. Cushion x1

2

## STEP 3:

Carefully position the assembled ottoman to the desired location.

Put **Cushion (4)** into the assembled ottoman as shown.

Assembly is complete. Your ottoman is ready to be used now!