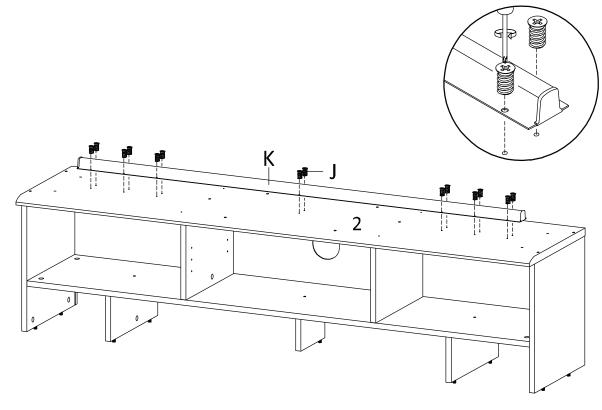

|----|------------------|----|------------------|----|---------------------|----|--------------------|----|
| 5  | Center Board 1   | x1 | 6 Center Board 2 | x1 | 7 Center Board 3    | x1 | 8 Center Board 4   | x1 |
| 9  | Center Board 5   | x1 | 10 Fixed Shelf   | x1 | 11 Adjustable Shelf | x1 | 12 Frame Door Left | x1 |
| 13 | Frame Door Right | x1 | 14 Assembly Leg  | x2 | 2 15 Support 1      | x2 | 16 Support 2       | x2 |
| 17 | ' Back Board 1   | x1 | 18 Back Board 2  | x1 | 1                   |    |                    |    |



## STEP 1:







## STEP 3:



| F   |     |  |
|-----|-----|--|
| Bx4 | Sx1 |  |

Hardware required.







## STEP 5:



|     |     | ( <u>)</u> |
|-----|-----|------------|
| Bx2 | Lx2 | Sx1        |

Hardware required. Screwdriver not included









| Jx14 | Kx1 | Sx1 |  |
|------|-----|-----|--|

Hardware required. Screwdriver not included

STEP 8:







**STEP 10:** 





**STEP 11:** 





**STEP 13:** 



**STEP 14:** 









## **STEP 17:**



|      |      | (E) | Hardware required.       |
|------|------|-----|--------------------------|
| Nx18 | Ox18 | Sx1 | Screwdriver not included |

**STEP 18:**