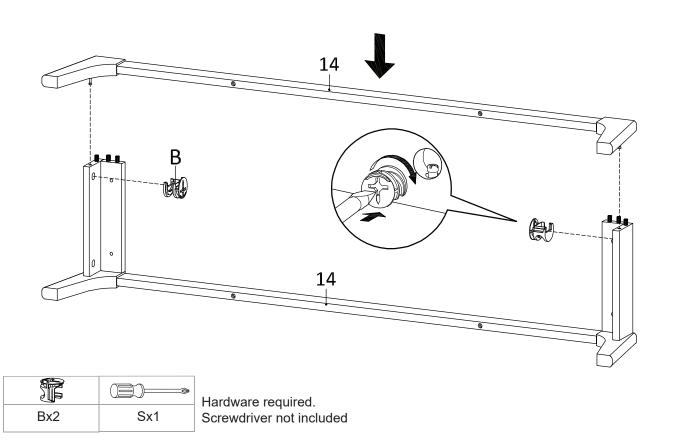

# Components:

| 1  | Top Board        | x1 | 2 Bottom Board   | x1 | 3 Side Board Left   | x1 | 4 Side Board Right | x1 |
|----|------------------|----|------------------|----|---------------------|----|--------------------|----|
| 5  | Center Board 1   | x1 | 6 Center Board 2 | x1 | 7 Center Board 3    | x1 | 8 Center Board 4   | x1 |
| 9  | Center Board 5   | x1 | 10 Fixed Shelf   | x1 | 11 Adjustable Shelf | x1 | 12 Frame Door Left | x1 |
| 13 | Frame Door Right | x1 | 14 Assembly Leg  | x2 | 2 15 Support 1      | x2 | 16 Support 2       | x2 |
| 17 | ' Back Board 1   | x1 | 18 Back Board 2  | x1 | 1                   |    |                    |    |

STEP 8:

**STEP 10:** 

**STEP 11:** 

**STEP 13:** 

**STEP 14:** 