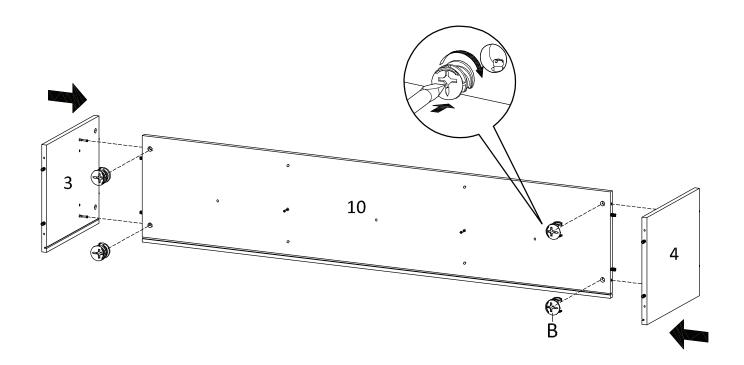

# Components:

| 1  | Top Board        | x1 | 2 Bottom Board   | x1 | 3 Side Board Left   | x1 | 4 Side Board Right | x1 |
|----|------------------|----|------------------|----|---------------------|----|--------------------|----|
| 5  | Center Board 1   | x1 | 6 Center Board 2 | x1 | 7 Center Board 3    | x1 | 8 Center Board 4   | x1 |
| 9  | Center Board 5   | x1 | 10 Fixed Shelf   | x1 | 11 Adjustable Shelf | x1 | 12 Frame Door Left | x1 |
| 13 | Frame Door Right | x1 | 14 Assembly Leg  | x2 | 2 15 Support 1      | x2 | 16 Support 2       | x2 |
| 17 | ' Back Board 1   | x1 | 18 Back Board 2  | x1 | 1                   |    |                    |    |