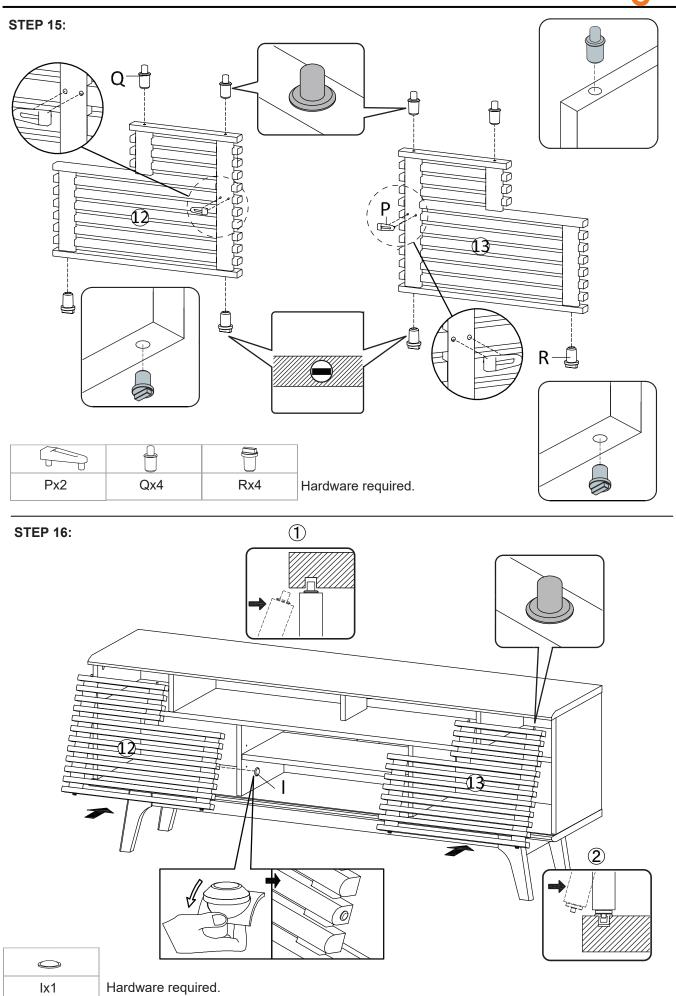

x1 | 8 Center Board 4   | x1 |
| 9  | Center Board 5   | x1 | 10 Fixed Shelf   | x1 | 11 Adjustable Shelf | x1 | 12 Frame Door Left | x1 |
| 13 | Frame Door Right | x1 | 14 Assembly Leg  | x2 | 2 15 Support 1      | x2 | 16 Support 2       | x2 |
| 17 | ' Back Board 1   | x1 | 18 Back Board 2  | x1 | 1                   |    |                    |    |



## STEP 1:







## STEP 3:



| F   |     |  |
|-----|-----|--|
| Bx4 | Sx1 |  |

Hardware required.







## STEP 5:



|     |     | ( <u>)</u> |
|-----|-----|------------|
| Bx2 | Lx2 | Sx1        |

Hardware required. Screwdriver not included









| Jx14 | Kx1 | Sx1 |  |
|------|-----|-----|--|

Hardware required. Screwdriver not included

STEP 8:







**STEP 10:** 





**STEP 11:** 





**STEP 13:** 



**STEP 14:** 









## **STEP 17:**



|      |      | (E) | Hardware required.       |
|------|------|-----|--------------------------|
| Nx18 | Ox18 | Sx1 | Screwdriver not included |

**STEP 18:**