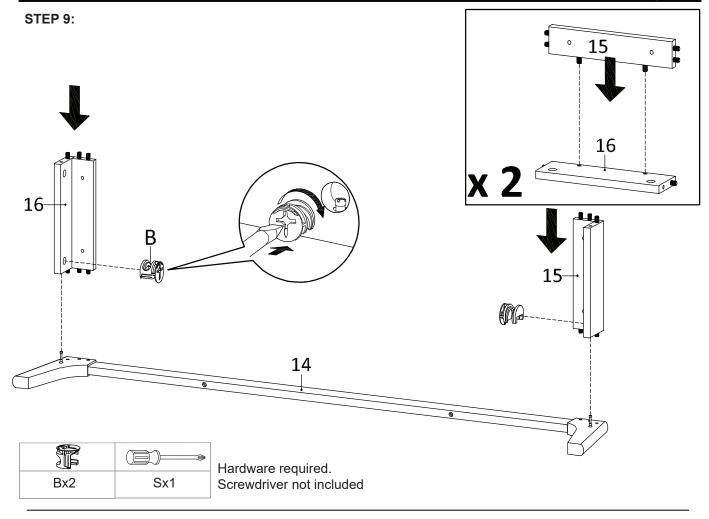

5  | Center Board 1   | x1 | 6 Center Board 2 | x1 | 7 Center Board 3    | x1 | 8 Center Board 4   | x1 |
| 9  | Center Board 5   | x1 | 10 Fixed Shelf   | x1 | 11 Adjustable Shelf | x1 | 12 Frame Door Left | x1 |
| 13 | Frame Door Right | x1 | 14 Assembly Leg  | x2 | 2 15 Support 1      | x2 | 16 Support 2       | x2 |
| 17 | ' Back Board 1   | x1 | 18 Back Board 2  | x1 | 1                   |    |                    |    |



## STEP 1:







## STEP 3:



| F   |     |  |
|-----|-----|--|
| Bx4 | Sx1 |  |

Hardware required.







## STEP 5:



|     |     | ( <u>)</u> |
|-----|-----|------------|
| Bx2 | Lx2 | Sx1        |

Hardware required. Screwdriver not included









| Jx14 | Kx1 | Sx1 |  |
|------|-----|-----|--|

Hardware required. Screwdriver not included

STEP 8:







**STEP 10:** 





**STEP 11:** 





**STEP 13:** 



**STEP 14:** 









## **STEP 17:**



|      |      | (E) | Hardware required.       |
|------|------|-----|--------------------------|
| Nx18 | Ox18 | Sx1 | Screwdriver not included |

**STEP 18:**