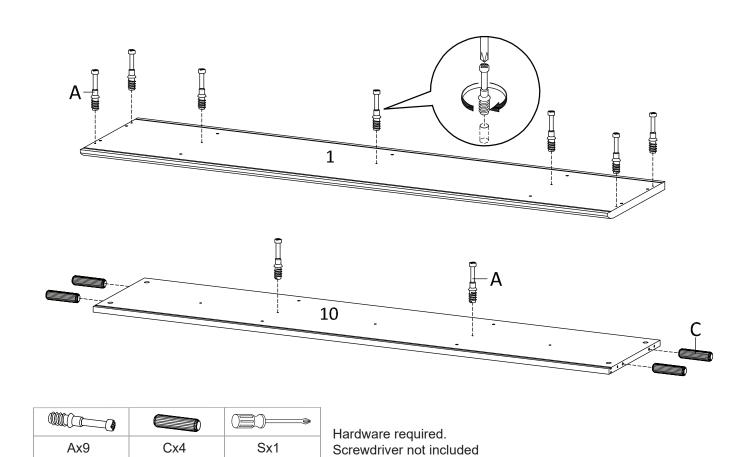

ase save the tools that have been provided.
- 6. Please keep all pieces out of reach of children.



### Hardware:





# Components:



| 1  | Top Board        | x1 | 2 Bottom Board   | x1 | 3 Side Board Left   | x1 | 4 Side Board Right | x1 |
|----|------------------|----|------------------|----|---------------------|----|--------------------|----|
| 5  | Center Board 1   | x1 | 6 Center Board 2 | x1 | 7 Center Board 3    | x1 | 8 Center Board 4   | x1 |
| 9  | Center Board 5   | x1 | 10 Fixed Shelf   | x1 | 11 Adjustable Shelf | x1 | 12 Frame Door Left | x1 |
| 13 | Frame Door Right | x1 | 14 Assembly Leg  | x2 | 2 15 Support 1      | x2 | 16 Support 2       | x2 |
| 17 | ' Back Board 1   | x1 | 18 Back Board 2  | x1 | 1                   |    |                    |    |



## STEP 1:







## STEP 3:



| F   |     |  |
|-----|-----|--|
| Bx4 | Sx1 |  |

Hardware required.







## STEP 5:



|     |     | ( <u>)</u> |
|-----|-----|------------|
| Bx2 | Lx2 | Sx1        |

Hardware required. Screwdriver not included









| Jx14 | Kx1 | Sx1 |  |
|------|-----|-----|--|

Hardware required. Screwdriver not included

STEP 8:







**STEP 10:** 





**STEP 11:** 





**STEP 13:** 



**STEP 14:** 









## **STEP 17:**



|      |      | (E) | Hardware required.       |
|------|------|-----|--------------------------|
| Nx18 | Ox18 | Sx1 | Screwdriver not included |

**STEP 18:**