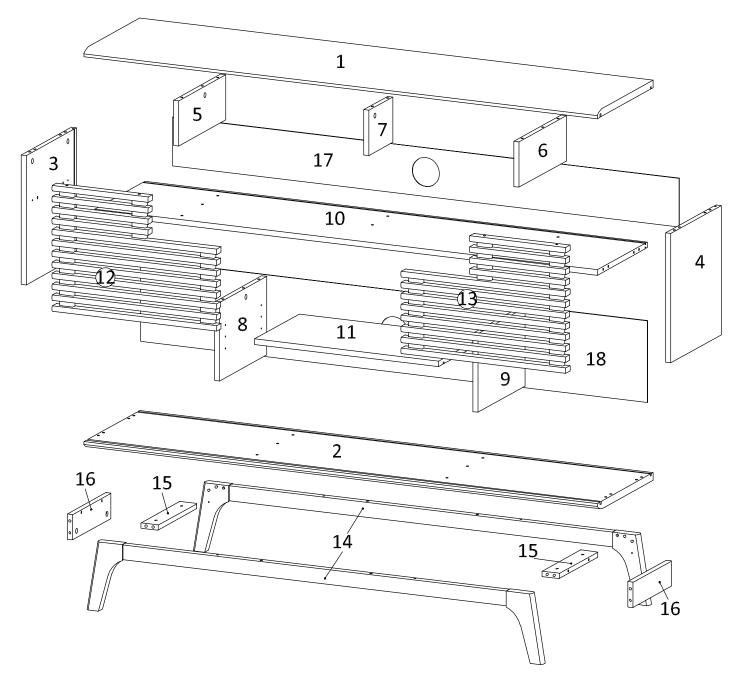

# Components:

| 1  | Top Board        | x1 | 2 Bottom Board   | x1 | 3 Side Board Left   | x1 | 4 Side Board Right | x1 |
|----|------------------|----|------------------|----|---------------------|----|--------------------|----|
| 5  | Center Board 1   | x1 | 6 Center Board 2 | x1 | 7 Center Board 3    | x1 | 8 Center Board 4   | x1 |
| 9  | Center Board 5   | x1 | 10 Fixed Shelf   | x1 | 11 Adjustable Shelf | x1 | 12 Frame Door Left | x1 |
| 13 | Frame Door Right | x1 | 14 Assembly Leg  | x2 | 2 15 Support 1      | x2 | 16 Support 2       | x2 |
| 17 | ' Back Board 1   | x1 | 18 Back Board 2  | x1 | 1                   |    |                    |    |