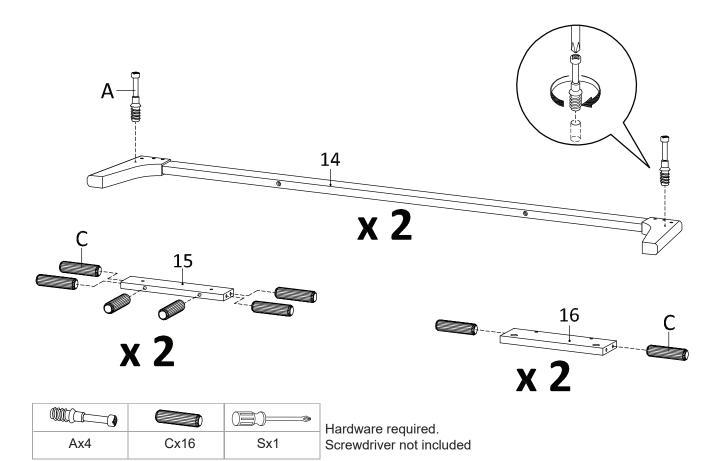

# Components:

| 1  | Top Board        | x1 | 2 Bottom Board   | x1 | 3 Side Board Left   | x1 | 4 Side Board Right | x1 |
|----|------------------|----|------------------|----|---------------------|----|--------------------|----|
| 5  | Center Board 1   | x1 | 6 Center Board 2 | x1 | 7 Center Board 3    | x1 | 8 Center Board 4   | x1 |
| 9  | Center Board 5   | x1 | 10 Fixed Shelf   | x1 | 11 Adjustable Shelf | x1 | 12 Frame Door Left | x1 |
| 13 | Frame Door Right | x1 | 14 Assembly Leg  | x2 | 2 15 Support 1      | x2 | 16 Support 2       | x2 |
| 17 | ' Back Board 1   | x1 | 18 Back Board 2  | x1 | 1                   |    |                    |    |