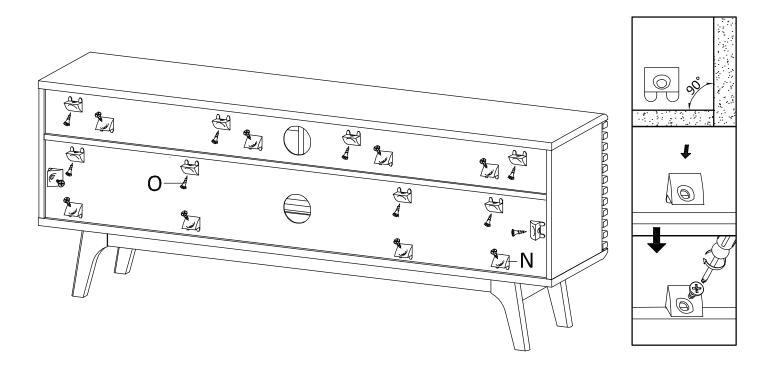

## **STEP 17:**

|      |      | (E) | Hardware required.       |
|------|------|-----|--------------------------|
| Nx18 | Ox18 | Sx1 | Screwdriver not included |

**STEP 18:** 