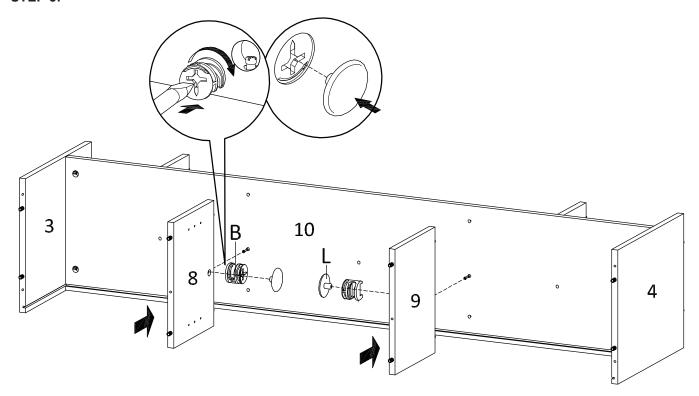

## STEP 5:

|     |     | ( <u>)</u> |
|-----|-----|------------|
| Bx2 | Lx2 | Sx1        |

Hardware required. Screwdriver not included

| Jx14 | Kx1 | Sx1 |  |
|------|-----|-----|--|

Hardware required. Screwdriver not included