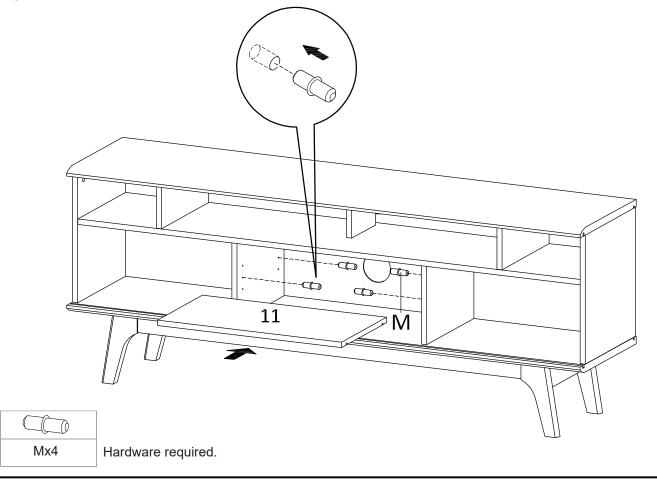

# Components:

| 1  | Top Board        | x1 | 2 Bottom Board   | x1 | 3 Side Board Left   | x1 | 4 Side Board Right | x1 |
|----|------------------|----|------------------|----|---------------------|----|--------------------|----|
| 5  | Center Board 1   | x1 | 6 Center Board 2 | x1 | 7 Center Board 3    | x1 | 8 Center Board 4   | x1 |
| 9  | Center Board 5   | x1 | 10 Fixed Shelf   | x1 | 11 Adjustable Shelf | x1 | 12 Frame Door Left | x1 |
| 13 | Frame Door Right | x1 | 14 Assembly Leg  | x2 | 2 15 Support 1      | x2 | 16 Support 2       | x2 |
| 17 | ' Back Board 1   | x1 | 18 Back Board 2  | x1 | 1                   |    |                    |    |

STEP 8:

**STEP 10:** 

**STEP 11:** 

**STEP 13:** 

**STEP 14:** 