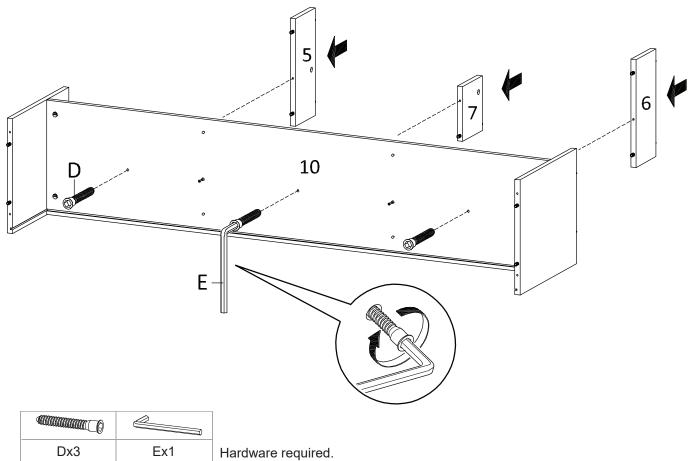

# Components:

| 1  | Top Board        | x1 | 2 Bottom Board   | x1 | 3 Side Board Left   | x1 | 4 Side Board Right | x1 |
|----|------------------|----|------------------|----|---------------------|----|--------------------|----|
| 5  | Center Board 1   | x1 | 6 Center Board 2 | x1 | 7 Center Board 3    | x1 | 8 Center Board 4   | x1 |
| 9  | Center Board 5   | x1 | 10 Fixed Shelf   | x1 | 11 Adjustable Shelf | x1 | 12 Frame Door Left | x1 |
| 13 | Frame Door Right | x1 | 14 Assembly Leg  | x2 | 2 15 Support 1      | x2 | 16 Support 2       | x2 |
| 17 | ' Back Board 1   | x1 | 18 Back Board 2  | x1 | 1                   |    |                    |    |