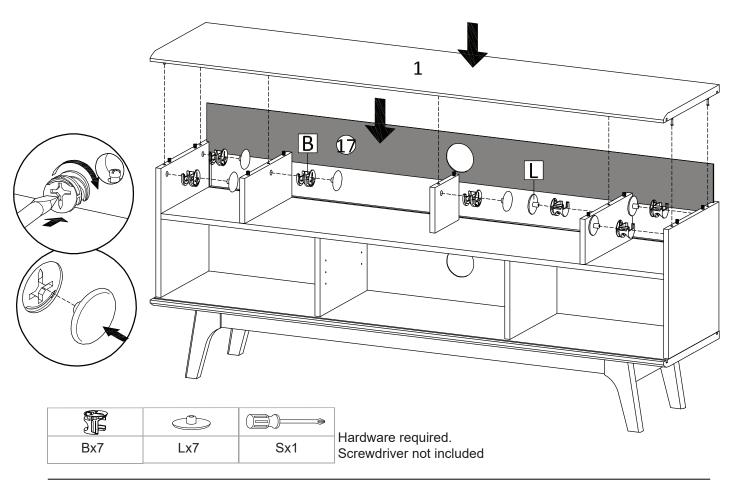

# Components:

| 1  | Top Board        | x1 | 2 Bottom Board   | x1 | 3 Side Board Left   | x1 | 4 Side Board Right | x1 |
|----|------------------|----|------------------|----|---------------------|----|--------------------|----|
| 5  | Center Board 1   | x1 | 6 Center Board 2 | x1 | 7 Center Board 3    | x1 | 8 Center Board 4   | x1 |
| 9  | Center Board 5   | x1 | 10 Fixed Shelf   | x1 | 11 Adjustable Shelf | x1 | 12 Frame Door Left | x1 |
| 13 | Frame Door Right | x1 | 14 Assembly Leg  | x2 | 2 15 Support 1      | x2 | 16 Support 2       | x2 |
| 17 | ' Back Board 1   | x1 | 18 Back Board 2  | x1 | 1                   |    |                    |    |

STEP 8:

**STEP 10:** 

**STEP 11:** 

**STEP 13:** 

**STEP 14:** 