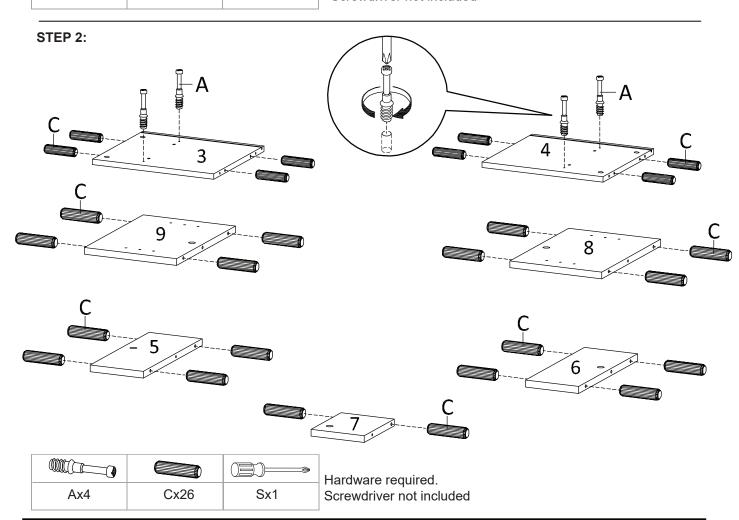

# Components:

| 1  | Top Board        | x1 | 2 Bottom Board   | x1 | 3 Side Board Left   | x1 | 4 Side Board Right | x1 |
|----|------------------|----|------------------|----|---------------------|----|--------------------|----|
| 5  | Center Board 1   | x1 | 6 Center Board 2 | x1 | 7 Center Board 3    | x1 | 8 Center Board 4   | x1 |
| 9  | Center Board 5   | x1 | 10 Fixed Shelf   | x1 | 11 Adjustable Shelf | x1 | 12 Frame Door Left | x1 |
| 13 | Frame Door Right | x1 | 14 Assembly Leg  | x2 | 2 15 Support 1      | x2 | 16 Support 2       | x2 |
| 17 | ' Back Board 1   | x1 | 18 Back Board 2  | x1 | 1                   |    |                    |    |