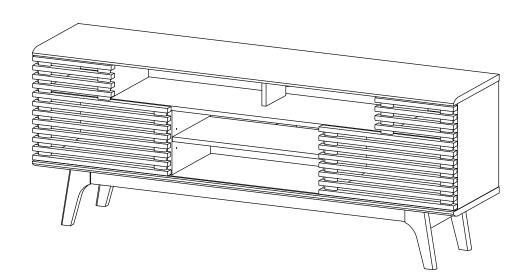

Thank you for purchasing the MODWAY TV STAND!

Before you start, here are some helpful advice:

- We suggest you spend a short time reading through this leaflet and then follow the simple step-by-step
  instructions.
- 2. Owing to the size and weight of the TV Stand, we recommend that it is assembled by two adults, on a carpeted or padded area, in the room that it is intended for. Approximate assembly time: 70 minutes.
- 3. Please do not use any tools other than those provided or recommended in these instructions.
- 4. Please do not throw away any of the packaging or instructions until you have checked all the components and hardware and the furniture is fully assembled.
- 5. Assemble all components loosely until advised to tighten. Depending on use, it may be necessary to tighten the components from time to time, so please save the tools that have been provided.
- 6. Please keep all pieces out of reach of children.