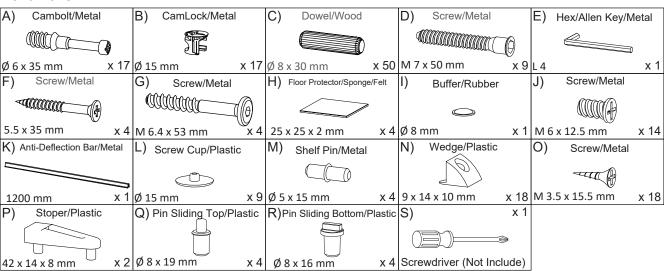

this leaflet and then follow the simple step-by-step
  instructions.
- 2. Owing to the size and weight of the TV Stand, we recommend that it is assembled by two adults, on a carpeted or padded area, in the room that it is intended for. Approximate assembly time: 70 minutes.
- 3. Please do not use any tools other than those provided or recommended in these instructions.
- 4. Please do not throw away any of the packaging or instructions until you have checked all the components and hardware and the furniture is fully assembled.
- 5. Assemble all components loosely until advised to tighten. Depending on use, it may be necessary to tighten the components from time to time, so please save the tools that have been provided.
- 6. Please keep all pieces out of reach of children.



### Hardware:





# Components:



| 1  | Top Board        | x1 | 2 Bottom Board   | x1 | 3 Side Board Left   | x1 | 4 Side Board Right | x1 |
|----|------------------|----|------------------|----|---------------------|----|--------------------|----|
| 5  | Center Board 1   | x1 | 6 Center Board 2 | x1 | 7 Center Board 3    | x1 | 8 Center Board 4   | x1 |
| 9  | Center Board 5   | x1 | 10 Fixed Shelf   | x1 | 11 Adjustable Shelf | x1 | 12 Frame Door Left | x1 |
| 13 | Frame Door Right | x1 | 14 Assembly Leg  | x2 | 2 15 Support 1      | x2 | 16 Support 2       | x2 |
| 17 | ' Back Board 1   | x1 | 18 Back Board 2  | x1 | 1                   |    |                    |    |



## STEP 1:







## STEP 3:



| F   |     |  |
|-----|-----|--|
| Bx4 | Sx1 |  |

Hardware required.







## STEP 5:



|