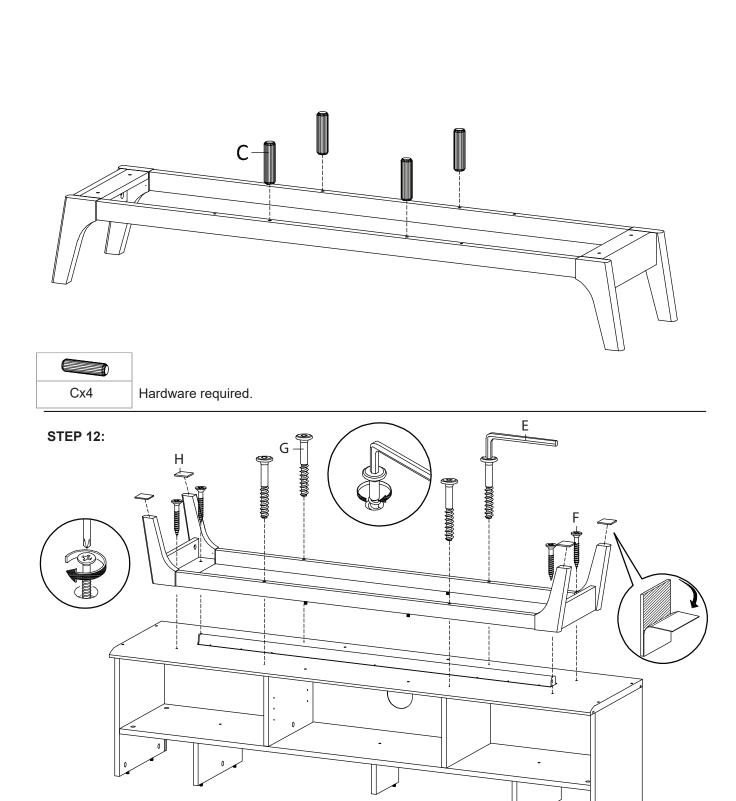

# Components:

| 1  | Top Board        | x1 | 2 Bottom Board   | x1 | 3 Side Board Left   | x1 | 4 Side Board Right | x1 |
|----|------------------|----|------------------|----|---------------------|----|--------------------|----|
| 5  | Center Board 1   | x1 | 6 Center Board 2 | x1 | 7 Center Board 3    | x1 | 8 Center Board 4   | x1 |
| 9  | Center Board 5   | x1 | 10 Fixed Shelf   | x1 | 11 Adjustable Shelf | x1 | 12 Frame Door Left | x1 |
| 13 | Frame Door Right | x1 | 14 Assembly Leg  | x2 | 2 15 Support 1      | x2 | 16 Support 2       | x2 |
| 17 | ' Back Board 1   | x1 | 18 Back Board 2  | x1 | 1                   |    |                    |    |

STEP 8:

**STEP 10:** 

**STEP 11:** 

**STEP 13:** 

**STEP 14:** 