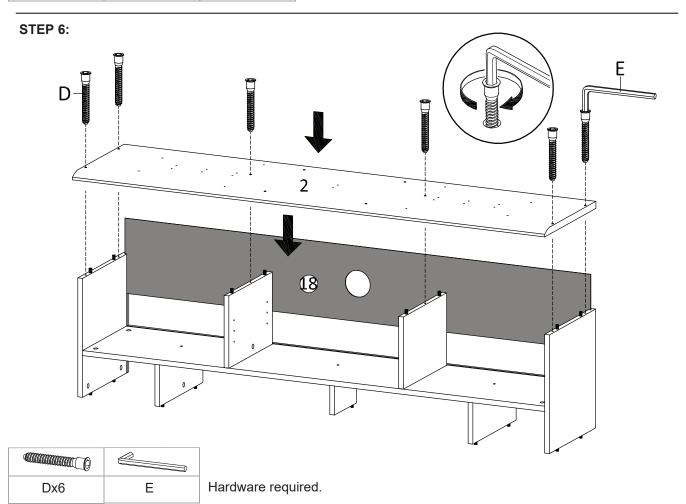

# Components:

| 1  | Top Board        | x1 | 2 Bottom Board   | x1 | 3 Side Board Left   | x1 | 4 Side Board Right | x1 |
|----|------------------|----|------------------|----|---------------------|----|--------------------|----|
| 5  | Center Board 1   | x1 | 6 Center Board 2 | x1 | 7 Center Board 3    | x1 | 8 Center Board 4   | x1 |
| 9  | Center Board 5   | x1 | 10 Fixed Shelf   | x1 | 11 Adjustable Shelf | x1 | 12 Frame Door Left | x1 |
| 13 | Frame Door Right | x1 | 14 Assembly Leg  | x2 | 2 15 Support 1      | x2 | 16 Support 2       | x2 |
| 17 | ' Back Board 1   | x1 | 18 Back Board 2  | x1 | 1                   |    |                    |    |