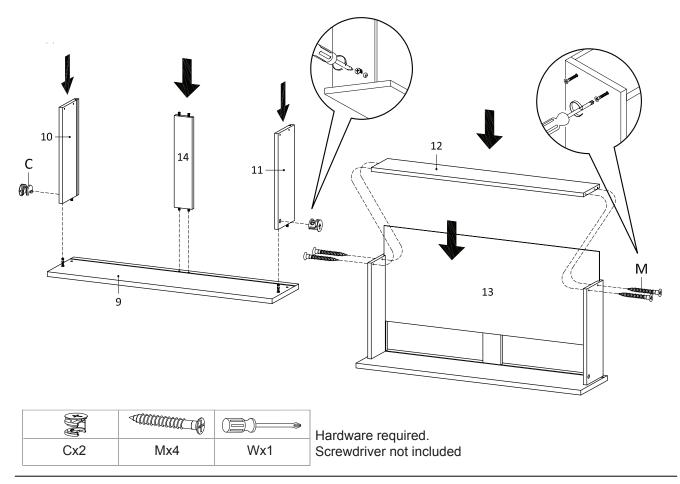

ht x1 |
| 17 Handle           | x2 | 18 | Front Skirt        | x1 | 19 | Support Board     | x1 | 20 Back Board      | x1    |
| 21 Leg              | x4 |    |                    |    |    |                   |    |                    |       |

STEP 1:



Dx16

Sx4

Ux12

Vx1

Wx1

Ax8





## STEP 2:



STEP 3:



STEP 4:









Hardware required. Screwdriver not included



\*modway

STEP 6:



|     | Ĩ   | ())))))))))))))) | Hardware required.<br>Screwdriver not included |
|-----|-----|------------------|------------------------------------------------|
| Ax3 | Bx3 | Wx1              |                                                |

STEP 7:





STEP 8:



#### STEP 9:





STEP 10:





**STEP 12:** 





### STEP 13:



Screwdriver not included

Ex6

Wx1



#### **STEP 14:**



#### **STEP 15:**



# EEI-3435 TV Stand



#### **STEP 16**:



#### **STEP 17:**



## EEI-3435 TV Stand

**STEP 18:** 





STEP 19:





\*modway





STEP 20:

Hinges Adjustment



STEP 21:



**STEP 22:** 





#### **STEP 23:**