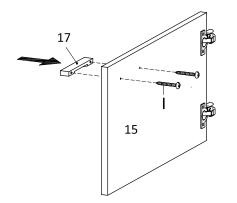

| x4 |    |                    |    |    |                   |    |                    |       |

STEP 1:



Dx16

Sx4

Ux12

Vx1

Wx1

Ax8





## STEP 2:



STEP 3:



STEP 4:









Hardware required. Screwdriver not included



\*modway

STEP 6:



|     | Ĩ   | ())))))))))))))) | Hardware required.<br>Screwdriver not included |
|-----|-----|------------------|------------------------------------------------|
| Ax3 | Bx3 | Wx1              |                                                |

STEP 7:





STEP 8:



#### STEP 9:





STEP 10:





**STEP 12:** 





### STEP 13:



Screwdriver not included

Ex6

Wx1



#### **STEP 14:**



#### **STEP 15:**



# EEI-3435 TV Stand



#### **STEP 16**:



#### **STEP 17:**



## EEI-3435 TV Stand

**STEP 18:** 





STEP 19:





\*modway





STEP 20:

Hinges Adjustment



STEP 21:



**STEP 22:** 





#### **STEP 23:**