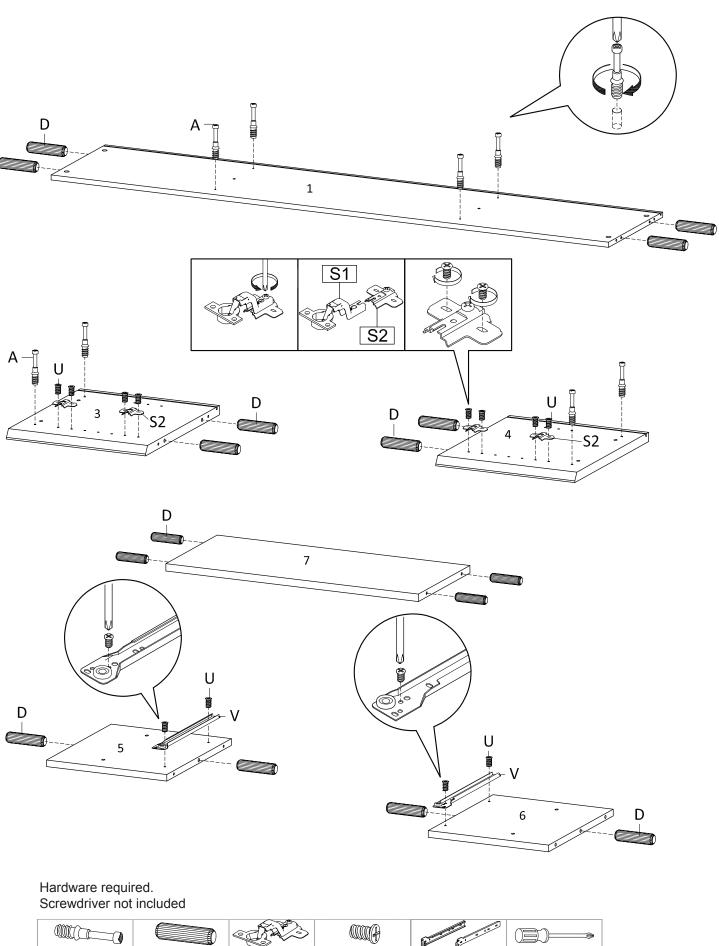

## STEP 2:

STEP 3:

STEP 4:

Hardware required. Screwdriver not included

\*modway

STEP 6:

|     | Ĩ   | ())))))))))))))) | Hardware required.<br>Screwdriver not included |
|-----|-----|------------------|------------------------------------------------|
| Ax3 | Bx3 | Wx1              |                                                |