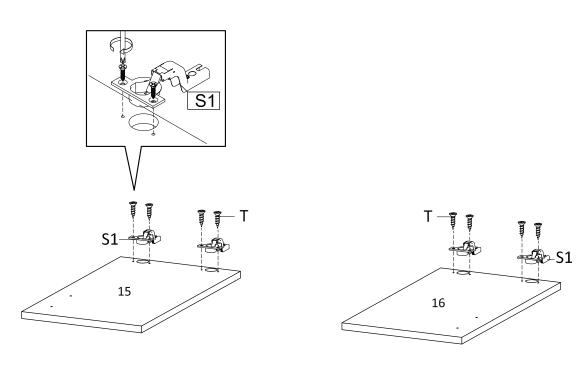

|
| 21 Leg              | x4 |    |                    |    |    |                   |    |                    |       |

STEP 1:



Dx16

Sx4

Ux12

Vx1

Wx1

Ax8





## STEP 2:



STEP 3:



STEP 4:









Hardware required. Screwdriver not included



\*modway

STEP 6:



|     | Ĩ   | ())))))))))))))) | Hardware required.<br>Screwdriver not included |
|-----|-----|------------------|------------------------------------------------|
| Ax3 | Bx3 | Wx1              |                                                |

STEP 7:





STEP 8:



#### STEP 9:





STEP 10:





**STEP 12:** 





### STEP 13:



Screwdriver not included

Ex6

Wx1



#### **STEP 14:**



#### **STEP 15:**



# EEI-3435 TV Stand



#### **STEP 16**:



#### **STEP 17:**



## EEI-3435 TV Stand

**STEP 18:** 





STEP 19:





\*modway





STEP 20:

Hinges Adjustment



STEP 21:



**STEP 22:** 





#### **STEP 23:**