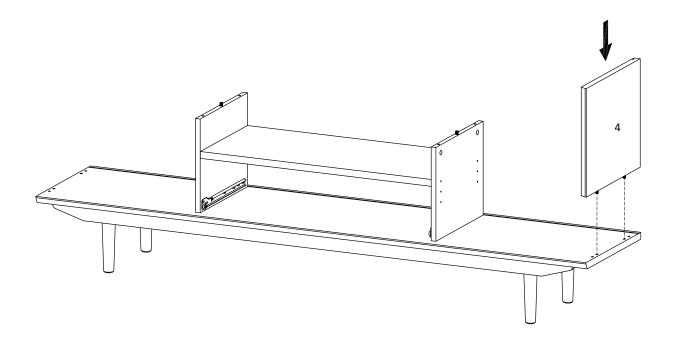

## Components:

| 1 Top Board         | x1 | 2  | Bottom Board       | x1 | 3  | Side Board Left   | x1 | 4 Side Board Right | x1    |
|---------------------|----|----|--------------------|----|----|-------------------|----|--------------------|-------|
| 5 Centre Board Left | x1 | 6  | Centre Board Right | x1 | 7  | Fixed Shelf       | x1 | 8 Adjustable Shelf | x2    |
| 9 Front Drawer      | x1 | 10 | Side Drawer Left   | x1 | 11 | Side Drawer Right | x1 | 12 Back Drawer     | x1    |
| 13 Bottom Drawer    | x1 | 14 | Support Drawer     | x1 | 15 | Wooden Door Left  | x1 | 16 Wooden Door Rig | ht x1 |
| 17 Handle           | x2 | 18 | Front Skirt        | x1 | 19 | Support Board     | x1 | 20 Back Board      | x1    |
| 21 Leg              | x4 |    |                    |    |    |                   |    |                    |       |