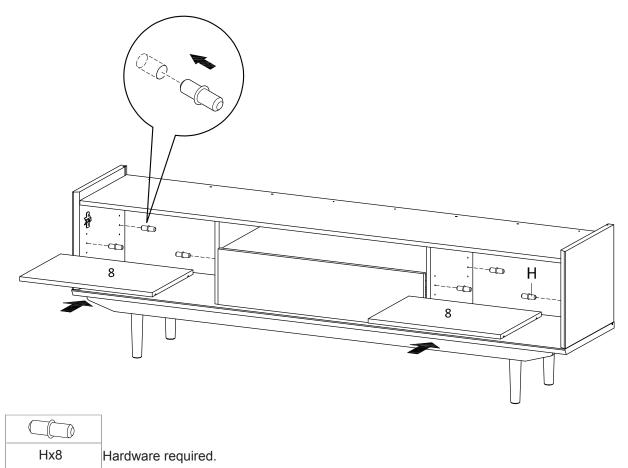

d     | x1 | 20 Back Board      | x1    |
| 21 Leg              | x4 |    |                    |    |    |                   |    |                    |       |

STEP 1:



Dx16

Sx4

Ux12

Vx1

Wx1

Ax8





## STEP 2:



STEP 3:



STEP 4:









Hardware required. Screwdriver not included



\*modway

STEP 6:



|     | Ĩ   | ())))))))))))))) | Hardware required.<br>Screwdriver not included |
|-----|-----|------------------|------------------------------------------------|
| Ax3 | Bx3 | Wx1              |                                                |

STEP 7:





STEP 8:



#### STEP 9:





STEP 10:





**STEP 12:** 





### STEP 13:



Screwdriver not included

Ex6

Wx1



#### **STEP 14:**



#### **STEP 15:**



# EEI-3435 TV Stand



#### **STEP 16**:



#### **STEP 17:**



## EEI-3435 TV Stand

**STEP 18:** 





STEP 19:





\*modway





STEP 20:

Hinges Adjustment



STEP 21:



**STEP 22:** 





#### **STEP 23:**