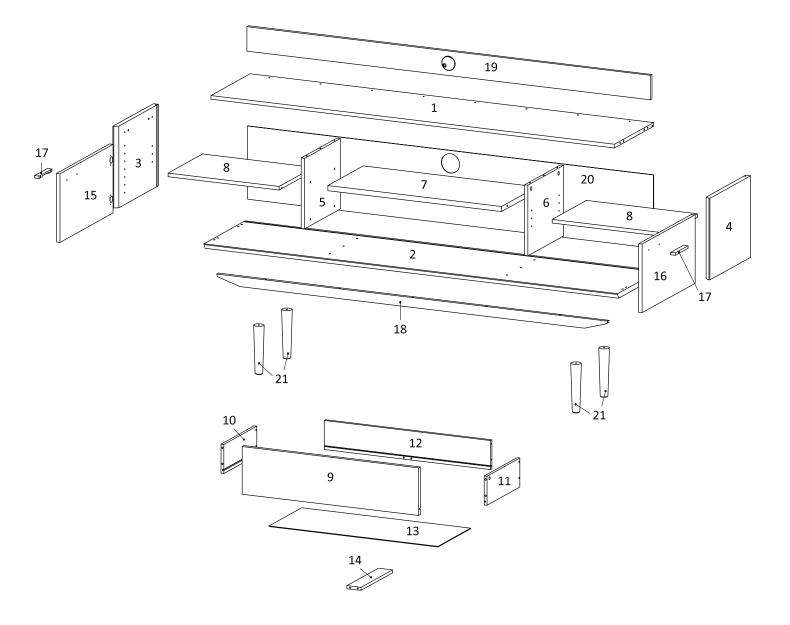

## Components:

| 1 Top Board         | x1 | 2  | Bottom Board       | x1 | 3  | Side Board Left   | x1 | 4 Side Board Right | x1    |
|---------------------|----|----|--------------------|----|----|-------------------|----|--------------------|-------|
| 5 Centre Board Left | x1 | 6  | Centre Board Right | x1 | 7  | Fixed Shelf       | x1 | 8 Adjustable Shelf | x2    |
| 9 Front Drawer      | x1 | 10 | Side Drawer Left   | x1 | 11 | Side Drawer Right | x1 | 12 Back Drawer     | x1    |
| 13 Bottom Drawer    | x1 | 14 | Support Drawer     | x1 | 15 | Wooden Door Left  | x1 | 16 Wooden Door Rig | ht x1 |
| 17 Handle           | x2 | 18 | Front Skirt        | x1 | 19 | Support Board     | x1 | 20 Back Board      | x1    |
| 21 Leg              | x4 |    |                    |    |    |                   |    |                    |       |