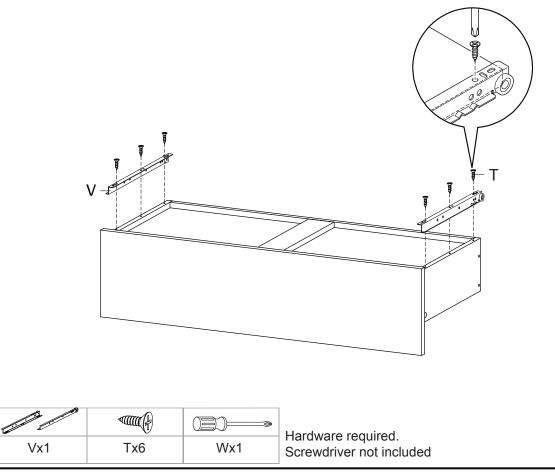

| x2 | 18 | Front Skirt        | x1 | 19 | Support Board     | x1 | 20 Back Board      | x1    |
| 21 Leg              | x4 |    |                    |    |    |                   |    |                    |       |

STEP 1:



Dx16

Sx4

Ux12

Vx1

Wx1

Ax8





## STEP 2:



STEP 3:



STEP 4:









Hardware required. Screwdriver not included



\*modway

STEP 6:



|     | Ĩ   | ())))))))))))))) | Hardware required.<br>Screwdriver not included |
|-----|-----|------------------|------------------------------------------------|
| Ax3 | Bx3 | Wx1              |                                                |

STEP 7:





STEP 8:



#### STEP 9:





STEP 10:





**STEP 12:** 





### STEP 13:



Screwdriver not included

Ex6

Wx1



#### **STEP 14:**



#### **STEP 15:**



# EEI-3435 TV Stand



#### **STEP 16**:



#### **STEP 17:**



## EEI-3435 TV Stand

**STEP 18:** 





STEP 19:





\*modway





STEP 20:

Hinges Adjustment



STEP 21:



**STEP 22:** 





#### **STEP 23:**