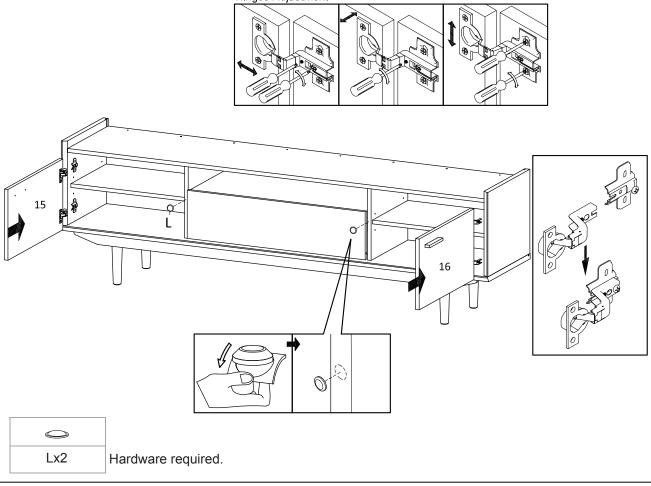

#### **STEP 15:**

#### **STEP 16**:

## EEI-3435 TV Stand

**STEP 18:** 

STEP 19:

\*modway

STEP 20:

Hinges Adjustment

STEP 21:

**STEP 22:** 