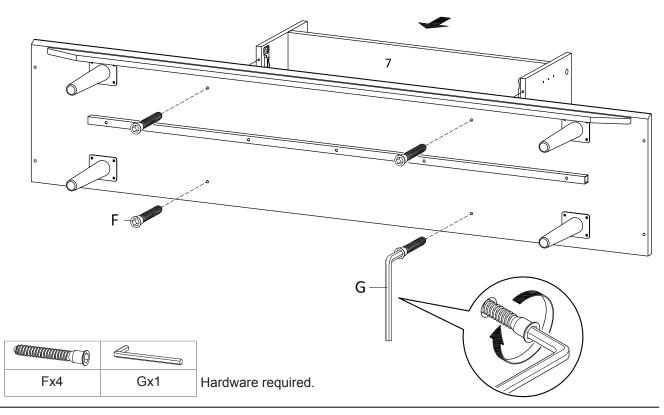

r     | x1    |
| 13 Bottom Drawer    | x1 | 14 | Support Drawer     | x1 | 15 | Wooden Door Left  | x1 | 16 Wooden Door Rig | ht x1 |
| 17 Handle           | x2 | 18 | Front Skirt        | x1 | 19 | Support Board     | x1 | 20 Back Board      | x1    |
| 21 Leg              | x4 |    |                    |    |    |                   |    |                    |       |

STEP 1:



Dx16

Sx4

Ux12

Vx1

Wx1

Ax8





## STEP 2:



STEP 3:



STEP 4:









Hardware required. Screwdriver not included



\*modway

STEP 6:



|     | Ĩ   | ())))))))))))))) | Hardware required.<br>Screwdriver not included |
|-----|-----|------------------|------------------------------------------------|
| Ax3 | Bx3 | Wx1              |                                                |

STEP 7:





STEP 8:



#### STEP 9:





STEP 10:





**STEP 12:** 





### STEP 13:



Screwdriver not included

Ex6

Wx1



#### **STEP 14:**



#### **STEP 15:**



# EEI-3435 TV Stand



#### **STEP 16**:



#### **STEP 17:**



## EEI-3435 TV Stand

**STEP 18:** 





STEP 19:





\*modway





STEP 20:

Hinges Adjustment



STEP 21:



**STEP 22:** 





#### **STEP 23:**