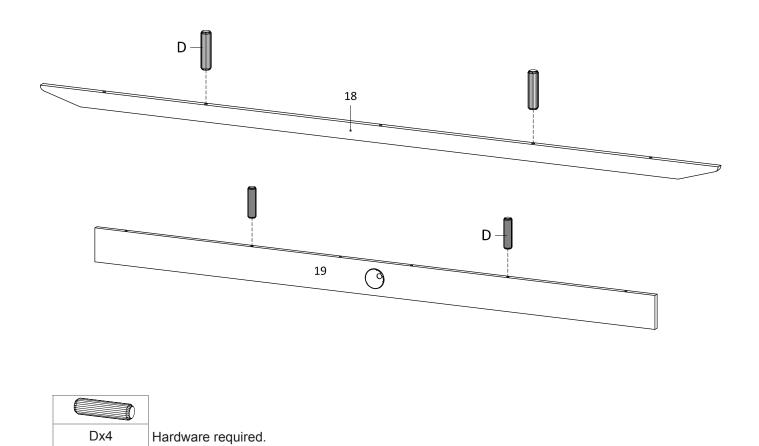

ide Board Right | x1    |
|---------------------|----|----|--------------------|----|----|-------------------|----|--------------------|-------|
| 5 Centre Board Left | x1 | 6  | Centre Board Right | x1 | 7  | Fixed Shelf       | x1 | 8 Adjustable Shelf | x2    |
| 9 Front Drawer      | x1 | 10 | Side Drawer Left   | x1 | 11 | Side Drawer Right | x1 | 12 Back Drawer     | x1    |
| 13 Bottom Drawer    | x1 | 14 | Support Drawer     | x1 | 15 | Wooden Door Left  | x1 | 16 Wooden Door Rig | ht x1 |
| 17 Handle           | x2 | 18 | Front Skirt        | x1 | 19 | Support Board     | x1 | 20 Back Board      | x1    |
| 21 Leg              | x4 |    |                    |    |    |                   |    |                    |       |

STEP 1:



Dx16

Sx4

Ux12

Vx1

Wx1

Ax8





## STEP 2:



STEP 3:



STEP 4:









Hardware required. Screwdriver not included



\*modway

STEP 6:



|     | Ĩ   | ())))))))))))))) | Hardware required.<br>Screwdriver not included |
|-----|-----|------------------|------------------------------------------------|
| Ax3 | Bx3 | Wx1              |                                                |

STEP 7:





STEP 8:



#### STEP 9:





STEP 10:





**STEP 12:** 





### STEP 13:



Screwdriver not included

Ex6

Wx1



#### **STEP 14:**



#### **STEP 15:**



# EEI-3435 TV Stand



#### **STEP 16**:



#### **STEP 17:**



## EEI-3435 TV Stand

**STEP 18:** 





STEP 19:





\*modway





STEP 20:

Hinges Adjustment



STEP 21:



**STEP 22:** 





#### **STEP 23:**