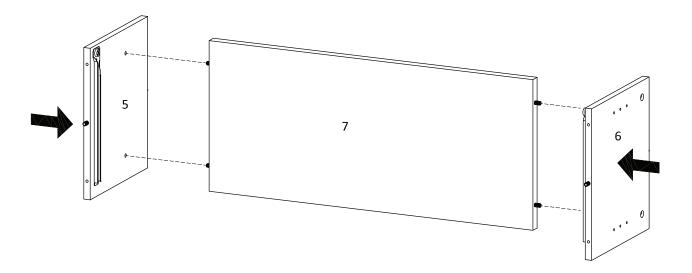

## Components:

| 1 Top Board         | x1 | 2  | Bottom Board       | x1 | 3  | Side Board Left   | x1 | 4 Side Board Right | x1    |
|---------------------|----|----|--------------------|----|----|-------------------|----|--------------------|-------|
| 5 Centre Board Left | x1 | 6  | Centre Board Right | x1 | 7  | Fixed Shelf       | x1 | 8 Adjustable Shelf | x2    |
| 9 Front Drawer      | x1 | 10 | Side Drawer Left   | x1 | 11 | Side Drawer Right | x1 | 12 Back Drawer     | x1    |
| 13 Bottom Drawer    | x1 | 14 | Support Drawer     | x1 | 15 | Wooden Door Left  | x1 | 16 Wooden Door Rig | ht x1 |
| 17 Handle           | x2 | 18 | Front Skirt        | x1 | 19 | Support Board     | x1 | 20 Back Board      | x1    |
| 21 Leg              | x4 |    |                    |    |    |                   |    |                    |       |

STEP 7:

STEP 8: