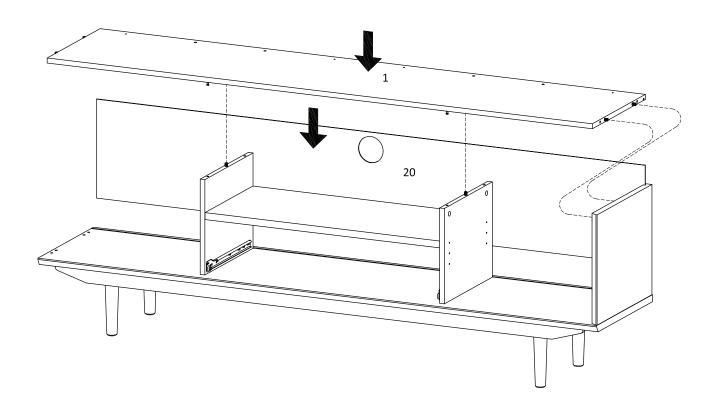

awer    | x1 | 14 | Support Drawer     | x1 | 15 | Wooden Door Left  | x1 | 16 Wooden Door Rig | ht x1 |
| 17 Handle           | x2 | 18 | Front Skirt        | x1 | 19 | Support Board     | x1 | 20 Back Board      | x1    |
| 21 Leg              | x4 |    |                    |    |    |                   |    |                    |       |

STEP 1:



Dx16

Sx4

Ux12

Vx1

Wx1

Ax8





## STEP 2:



STEP 3:



STEP 4:









Hardware required. Screwdriver not included



\*modway

STEP 6:



|     | Ĩ   | ())))))))))))))) | Hardware required.<br>Screwdriver not included |
|-----|-----|------------------|------------------------------------------------|
| Ax3 | Bx3 | Wx1              |                                                |

STEP 7:





STEP 8:



#### STEP 9:





STEP 10:





**STEP 12:** 





### STEP 13:



Screwdriver not included

Ex6

Wx1



#### **STEP 14:**



#### **STEP 15:**



# EEI-3435 TV Stand



#### **STEP 16**:



#### **STEP 17:**



## EEI-3435 TV Stand

**STEP 18:** 





STEP 19:





\*modway





STEP 20:

Hinges Adjustment



STEP 21:



**STEP 22:** 





#### **STEP 23:**