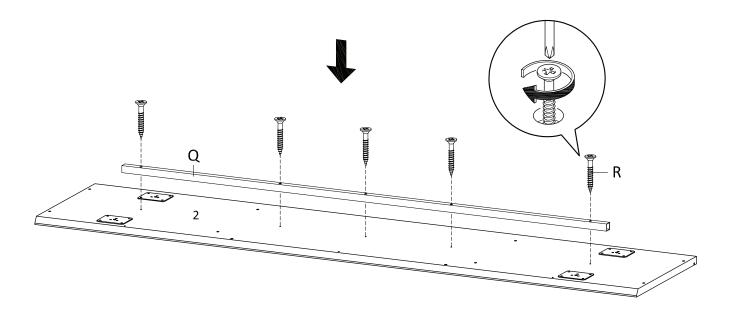

## STEP 2:

STEP 3:

STEP 4:

Hardware required. Screwdriver not included

\*modway

STEP 6:

|     | Ĩ   | ())))))))))))))) | Hardware required.<br>Screwdriver not included |
|-----|-----|------------------|------------------------------------------------|
| Ax3 | Bx3 | Wx1              |                                                |