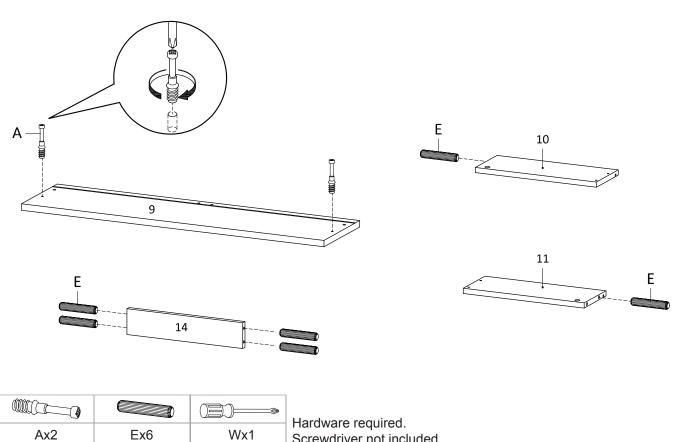

| x1 | 15 | Wooden Door Left  | x1 | 16 Wooden Door Rig | ht x1 |
| 17 Handle           | x2 | 18 | Front Skirt        | x1 | 19 | Support Board     | x1 | 20 Back Board      | x1    |
| 21 Leg              | x4 |    |                    |    |    |                   |    |                    |       |

STEP 1:



Dx16

Sx4

Ux12

Vx1

Wx1

Ax8





## STEP 2:



STEP 3:



STEP 4:









Hardware required. Screwdriver not included



\*modway

STEP 6:



|     | Ĩ   | ())))))))))))))) | Hardware required.<br>Screwdriver not included |
|-----|-----|------------------|------------------------------------------------|
| Ax3 | Bx3 | Wx1              |                                                |

STEP 7:





STEP 8:



#### STEP 9:





STEP 10:





**STEP 12:** 





### STEP 13:



Screwdriver not included

Ex6

Wx1



#### **STEP 14:**



#### **STEP 15:**



# EEI-3435 TV Stand



#### **STEP 16**:



#### **STEP 17:**



## EEI-3435 TV Stand

**STEP 18:** 





STEP 19:





\*modway





STEP 20:

Hinges Adjustment



STEP 21:



**STEP 22:** 





#### **STEP 23:**