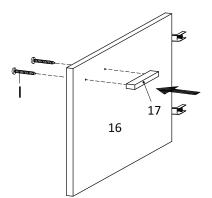

| x4 |    |                    |    |    |                   |    |                    |       |

STEP 1:



Dx16

Sx4

Ux12

Vx1

Wx1

Ax8





## STEP 2:



STEP 3:



STEP 4:









Hardware required. Screwdriver not included



\*modway

STEP 6:



|     | Ĩ   | ())))))))))))))) | Hardware required.<br>Screwdriver not included |
|-----|-----|------------------|------------------------------------------------|
| Ax3 | Bx3 | Wx1              |                                                |

STEP 7:





STEP 8:



#### STEP 9:





STEP 10:





**STEP 12:** 





### STEP 13:



Screwdriver not included

Ex6

Wx1



#### **STEP 14:**



#### **STEP 15:**



# EEI-3435 TV Stand



#### **STEP 16**:



#### **STEP 17:**



## EEI-3435 TV Stand

**STEP 18:** 





STEP 19:





\*modway





STEP 20:

Hinges Adjustment



STEP 21:



**STEP 22:** 





#### **STEP 23:**