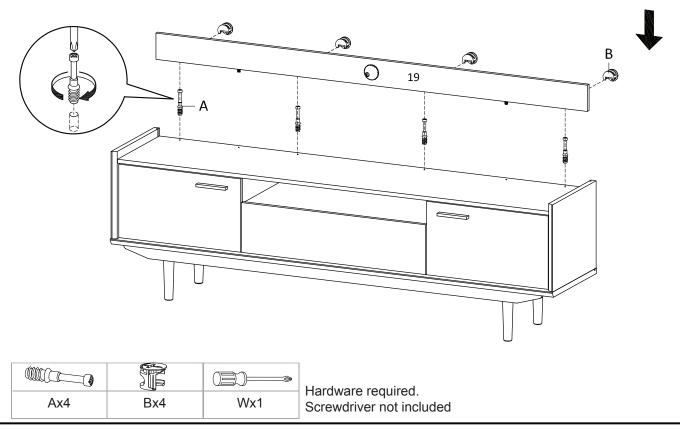

## EEI-3435 TV Stand

**STEP 18:** 

STEP 19:

\*modway

STEP 20:

Hinges Adjustment

STEP 21:

**STEP 22:** 