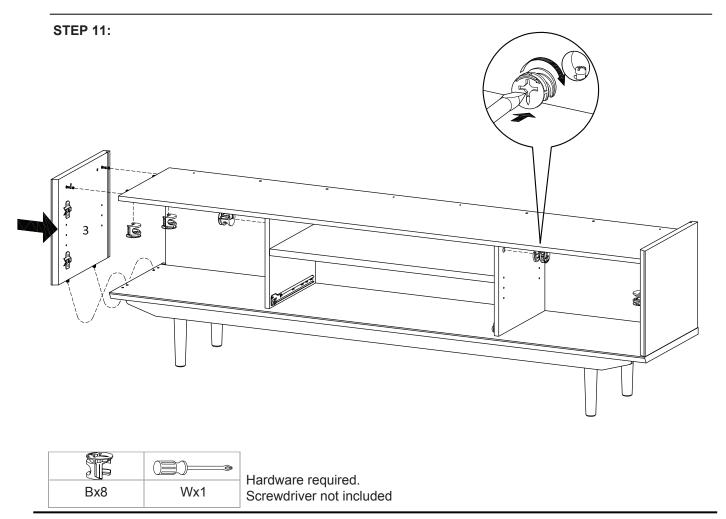

er    | x1 | 14 | Support Drawer     | x1 | 15 | Wooden Door Left  | x1 | 16 Wooden Door Rig | ht x1 |
| 17 Handle           | x2 | 18 | Front Skirt        | x1 | 19 | Support Board     | x1 | 20 Back Board      | x1    |
| 21 Leg              | x4 |    |                    |    |    |                   |    |                    |       |

STEP 1:



Dx16

Sx4

Ux12

Vx1

Wx1

Ax8





## STEP 2:



STEP 3:



STEP 4:









Hardware required. Screwdriver not included



\*modway

STEP 6:



|     | Ĩ   | ())))))))))))))) | Hardware required.<br>Screwdriver not included |
|-----|-----|------------------|------------------------------------------------|
| Ax3 | Bx3 | Wx1              |                                                |

STEP 7:





STEP 8:



#### STEP 9:





STEP 10:





**STEP 12:** 





### STEP 13:



Screwdriver not included

Ex6

Wx1



#### **STEP 14:**



#### **STEP 15:**



# EEI-3435 TV Stand



#### **STEP 16**:



#### **STEP 17:**



## EEI-3435 TV Stand

**STEP 18:** 





STEP 19:





\*modway





STEP 20:

Hinges Adjustment



STEP 21:



**STEP 22:** 





#### **STEP 23:**