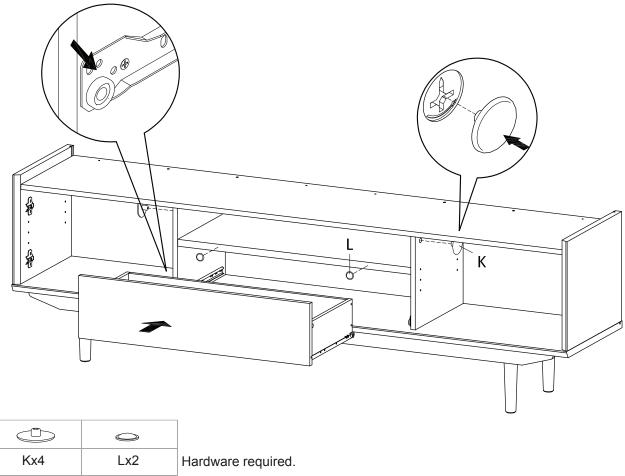

1 | 19 | Support Board     | x1 | 20 Back Board      | x1    |
| 21 Leg              | x4 |    |                    |    |    |                   |    |                    |       |

STEP 1:



Dx16

Sx4

Ux12

Vx1

Wx1

Ax8





## STEP 2:



STEP 3:



STEP 4:









Hardware required. Screwdriver not included



\*modway

STEP 6:



|     | Ĩ   | ())))))))))))))) | Hardware required.<br>Screwdriver not included |
|-----|-----|------------------|------------------------------------------------|
| Ax3 | Bx3 | Wx1              |                                                |

STEP 7:





STEP 8:



#### STEP 9:





STEP 10:





**STEP 12:** 





### STEP 13:



Screwdriver not included

Ex6

Wx1



#### **STEP 14:**



#### **STEP 15:**



# EEI-3435 TV Stand



#### **STEP 16**:



#### **STEP 17:**



## EEI-3435 TV Stand

**STEP 18:** 





STEP 19:





\*modway





STEP 20:

Hinges Adjustment



STEP 21:



**STEP 22:** 





#### **STEP 23:**