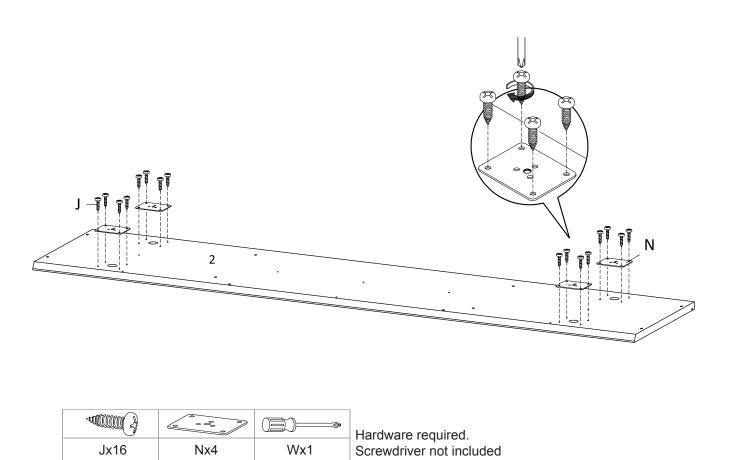

|
|---------------------|----|----|--------------------|----|----|-------------------|----|--------------------|-------|
| 5 Centre Board Left | x1 | 6  | Centre Board Right | x1 | 7  | Fixed Shelf       | x1 | 8 Adjustable Shelf | x2    |
| 9 Front Drawer      | x1 | 10 | Side Drawer Left   | x1 | 11 | Side Drawer Right | x1 | 12 Back Drawer     | x1    |
| 13 Bottom Drawer    | x1 | 14 | Support Drawer     | x1 | 15 | Wooden Door Left  | x1 | 16 Wooden Door Rig | ht x1 |
| 17 Handle           | x2 | 18 | Front Skirt        | x1 | 19 | Support Board     | x1 | 20 Back Board      | x1    |
| 21 Leg              | x4 |    |                    |    |    |                   |    |                    |       |

STEP 1:



Dx16

Sx4

Ux12

Vx1

Wx1

Ax8





## STEP 2:



STEP 3:



STEP 4:









Hardware required. Screwdriver not included



\*modway

STEP 6:



|     | Ĩ   | ())))))))))))))) | Hardware required.<br>Screwdriver not included |
|-----|-----|------------------|------------------------------------------------|
| Ax3 | Bx3 | Wx1              |                                                |

STEP 7:





STEP 8:



#### STEP 9:





STEP 10:





**STEP 12:** 





### STEP 13:



Screwdriver not included

Ex6

Wx1



#### **STEP 14:**



#### **STEP 15:**



# EEI-3435 TV Stand



#### **STEP 16**:



#### **STEP 17:**



## EEI-3435 TV Stand

**STEP 18:** 





STEP 19:





\*modway





STEP 20:

Hinges Adjustment



STEP 21:



**STEP 22:** 





#### **STEP 23:**