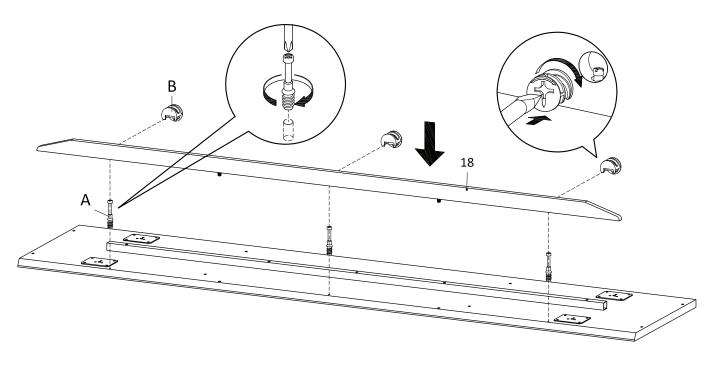

## STEP 2:

STEP 3:

STEP 4:

Hardware required. Screwdriver not included

\*modway

STEP 6:

|     | Ĩ   | ())))))))))))))) | Hardware required.<br>Screwdriver not included |
|-----|-----|------------------|------------------------------------------------|
| Ax3 | Bx3 | Wx1              |                                                |