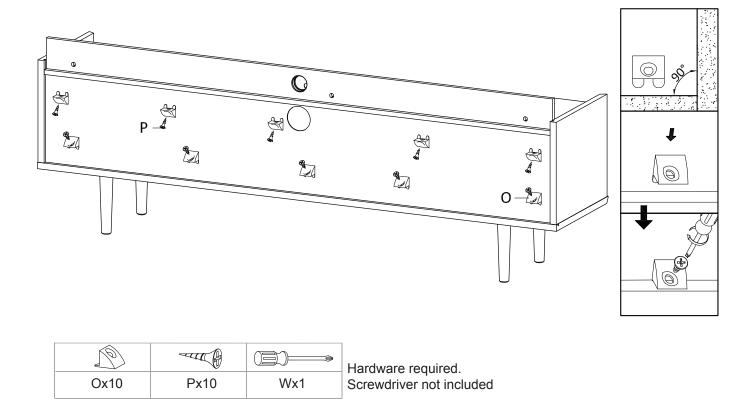

|       |

STEP 1:



Dx16

Sx4

Ux12

Vx1

Wx1

Ax8





## STEP 2:



STEP 3:



STEP 4:









Hardware required. Screwdriver not included



\*modway

STEP 6:



|     | Ĩ   | ())))))))))))))) | Hardware required.<br>Screwdriver not included |
|-----|-----|------------------|------------------------------------------------|
| Ax3 | Bx3 | Wx1              |                                                |

STEP 7:





STEP 8:



#### STEP 9:





STEP 10:





**STEP 12:** 





### STEP 13:



Screwdriver not included

Ex6

Wx1



#### **STEP 14:**



#### **STEP 15:**



# EEI-3435 TV Stand



#### **STEP 16**:



#### **STEP 17:**



## EEI-3435 TV Stand

**STEP 18:** 





STEP 19:





\*modway





STEP 20:

Hinges Adjustment



STEP 21:



**STEP 22:** 





#### **STEP 23:**