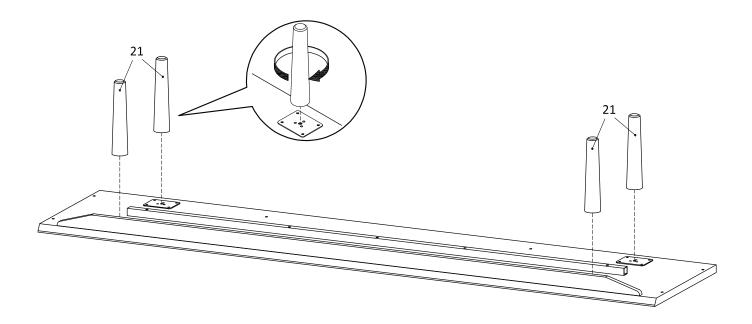

## Components:

| 1 Top Board         | x1 | 2  | Bottom Board       | x1 | 3  | Side Board Left   | x1 | 4 Side Board Right | x1    |
|---------------------|----|----|--------------------|----|----|-------------------|----|--------------------|-------|
| 5 Centre Board Left | x1 | 6  | Centre Board Right | x1 | 7  | Fixed Shelf       | x1 | 8 Adjustable Shelf | x2    |
| 9 Front Drawer      | x1 | 10 | Side Drawer Left   | x1 | 11 | Side Drawer Right | x1 | 12 Back Drawer     | x1    |
| 13 Bottom Drawer    | x1 | 14 | Support Drawer     | x1 | 15 | Wooden Door Left  | x1 | 16 Wooden Door Rig | ht x1 |
| 17 Handle           | x2 | 18 | Front Skirt        | x1 | 19 | Support Board     | x1 | 20 Back Board      | x1    |
| 21 Leg              | x4 |    |                    |    |    |                   |    |                    |       |