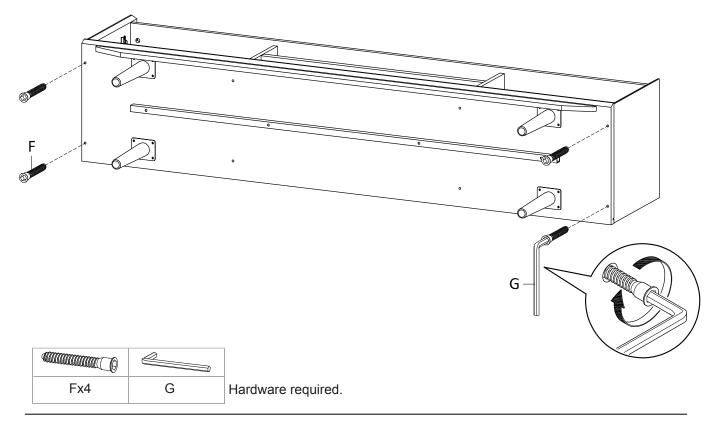

## STEP 2:

STEP 3:

STEP 4:

Hardware required. Screwdriver not included

\*modway

STEP 6:

|     | Ĩ   | ())))))))))))))) | Hardware required.<br>Screwdriver not included |
|-----|-----|------------------|------------------------------------------------|
| Ax3 | Bx3 | Wx1              |                                                |