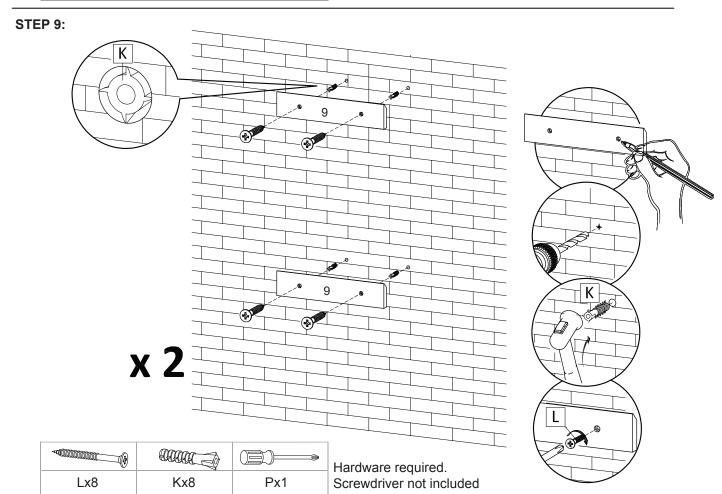

#### STEP 8:

| Mx14 | Nx14 | Px1 |
|------|------|-----|

Hardware required. Screwdriver not included

**STEP 10:** 

STEP 11: OPTION 1