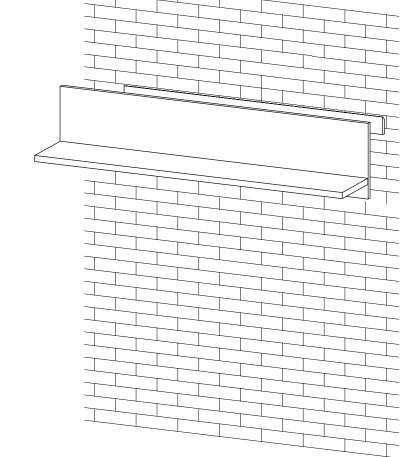

## **STEP 14:**

**STEP 16:** 

Assembly is complete. The WALL UNIT is ready to enjoy now!