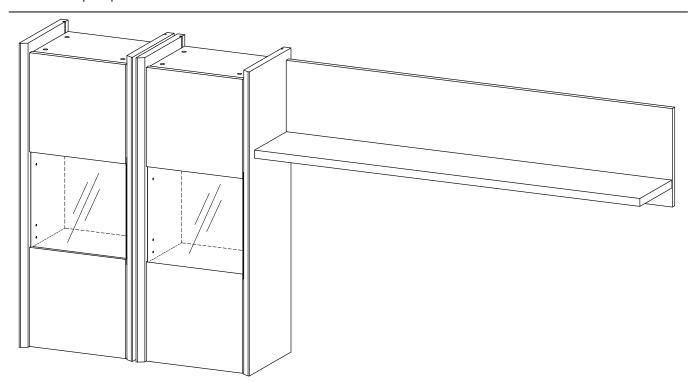

# Components:

**x 2** 

| 1 | Top Board        | x1 | 2  | Bottom Board | x1 | 3  | Side Board Left | x1 | 4  | Side Board Right | x1 |
|---|------------------|----|----|--------------|----|----|-----------------|----|----|------------------|----|
| 5 | Adjustable Shelf | x2 | 6  | Wooden Door  | x1 | 7  | Back Board 1    | x1 | 8  | Support Board 1  | x2 |
| 9 | Support Board 2  | x1 | 10 | Fixed Shelf  | x1 | 11 | Back Board 2    | x1 | 12 | Support Board 3  | x1 |