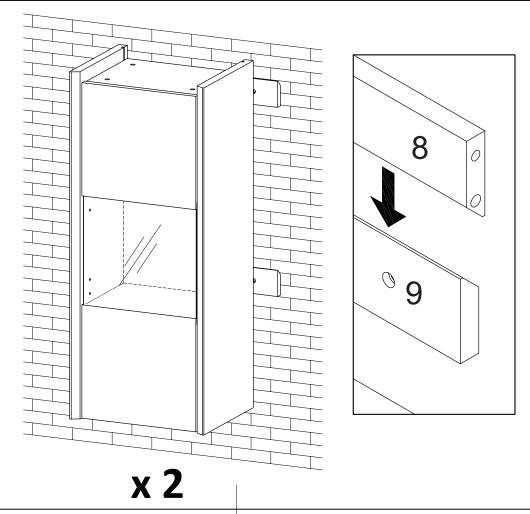

#### STEP 8:

| Mx14 | Nx14 | Px1 |
|------|------|-----|

Hardware required. Screwdriver not included

**STEP 10:** 

STEP 11: OPTION 1