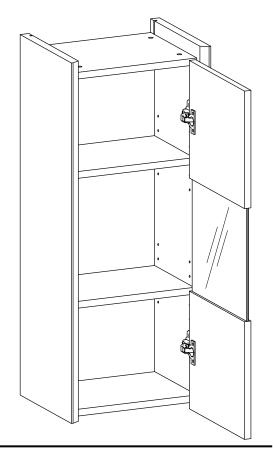

ard 1    | x1 | 8  | Support Board 1  | x2 |
| 9 | Support Board 2  | x1 | 10 | Fixed Shelf  | x1 | 11 | Back Board 2    | x1 | 12 | Support Board 3  | x1 |





Hardware required. Screwdriver not included

|      |      |     |     | (E)===> |
|------|------|-----|-----|---------|
| Ax24 | Cx24 | Hx4 | Jx8 | Px1     |



## STEP 2:



STEP 3:







| Hardw | are req | uired. |
|-------|---------|--------|
|       |         |        |

| Fx16 | Ox8 |
|------|-----|

5



## STEP 6:



|     |     | <b>(3)</b> |
|-----|-----|------------|
| Hx4 | lx8 | Px1        |

Hardware required. Screwdriver not included

## STEP 7:





#### STEP 8:





| Mx14 | Nx14 | Px1 |
|------|------|-----|

Hardware required. Screwdriver not included





**STEP 10:** 



STEP 11: OPTION 1



# **OPTION 2**





**STEP 12:** 





**STEP 13:** 





## **STEP 14:**











**STEP 16:** 



Assembly is complete. The WALL UNIT is ready to enjoy now!