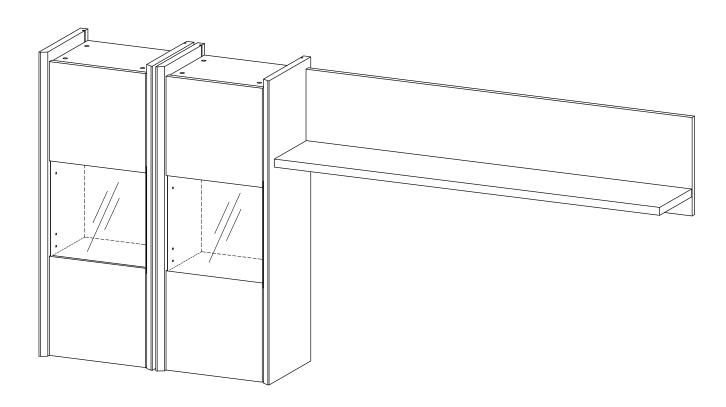

## **STEP 14:**

**STEP 16:** 

Assembly is complete. The WALL UNIT is ready to enjoy now!