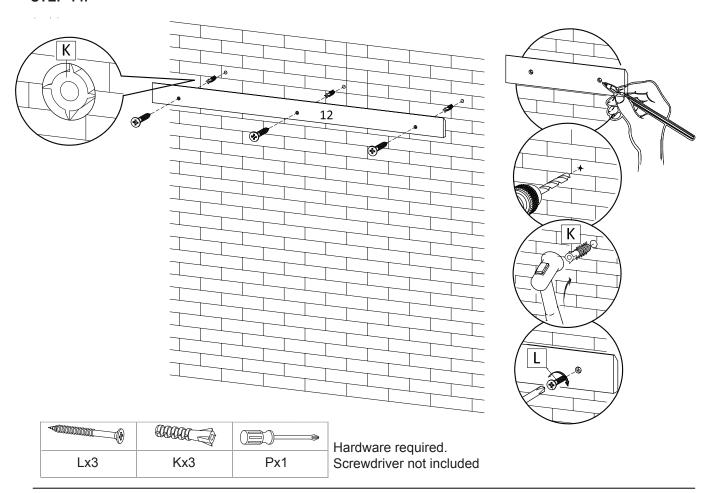

Board 2  | x1 | 10 | Fixed Shelf  | x1 | 11 | Back Board 2    | x1 | 12 | Support Board 3  | x1 |





Hardware required. Screwdriver not included

|      |      |     |     | (E)===> |
|------|------|-----|-----|---------|
| Ax24 | Cx24 | Hx4 | Jx8 | Px1     |



## STEP 2:



STEP 3:







| Hardw | are req | uired. |
|-------|---------|--------|
|       |         |        |

| Fx16 | Ox8 |
|------|-----|

5



## STEP 6:



|     |     | <b>(3)</b> |
|-----|-----|------------|
| Hx4 | lx8 | Px1        |

Hardware required. Screwdriver not included

## STEP 7:





#### STEP 8:





| Mx14 | Nx14 | Px1 |
|------|------|-----|

Hardware required. Screwdriver not included





**STEP 10:** 



STEP 11: OPTION 1



# **OPTION 2**





**STEP 12:** 





**STEP 13:** 





## **STEP 14:**











**STEP 16:** 



Assembly is complete. The WALL UNIT is ready to enjoy now!