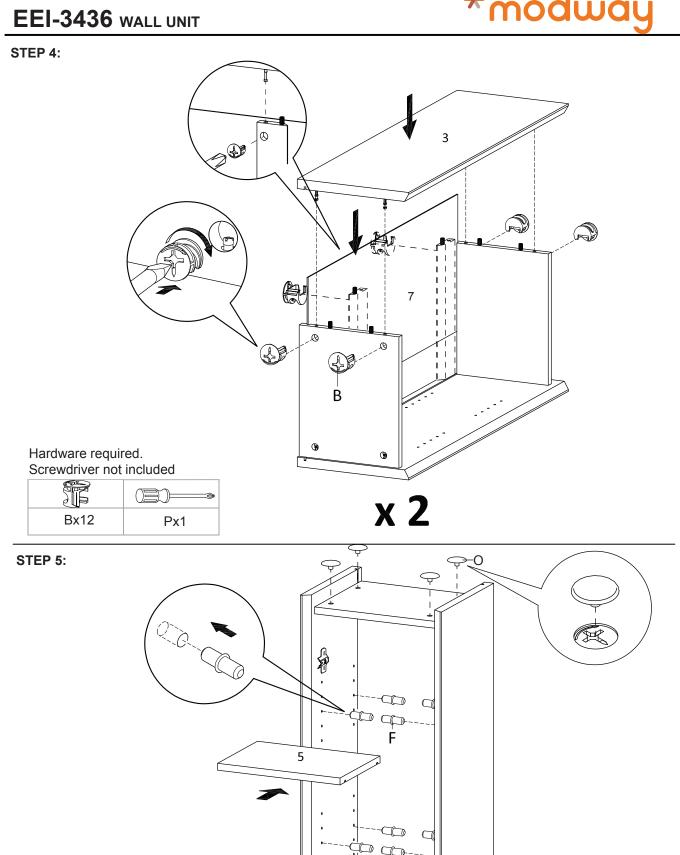

## STEP 2:

STEP 3:

| Hardw | are req | uired. |
|-------|---------|--------|
|       |         |        |

| Fx16 | Ox8 |
|------|-----|

5

## STEP 6:

|     |     | <b>(3)</b> |
|-----|-----|------------|
| Hx4 | lx8 | Px1        |

Hardware required. Screwdriver not included