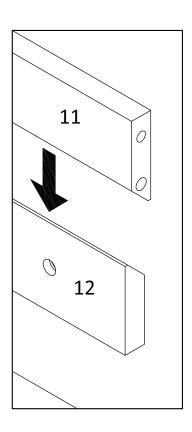

# Components:

**x 2** 

| 1 | Top Board        | x1 | 2  | Bottom Board | x1 | 3  | Side Board Left | x1 | 4  | Side Board Right | x1 |
|---|------------------|----|----|--------------|----|----|-----------------|----|----|------------------|----|
| 5 | Adjustable Shelf | x2 | 6  | Wooden Door  | x1 | 7  | Back Board 1    | x1 | 8  | Support Board 1  | x2 |
| 9 | Support Board 2  | x1 | 10 | Fixed Shelf  | x1 | 11 | Back Board 2    | x1 | 12 | Support Board 3  | x1 |