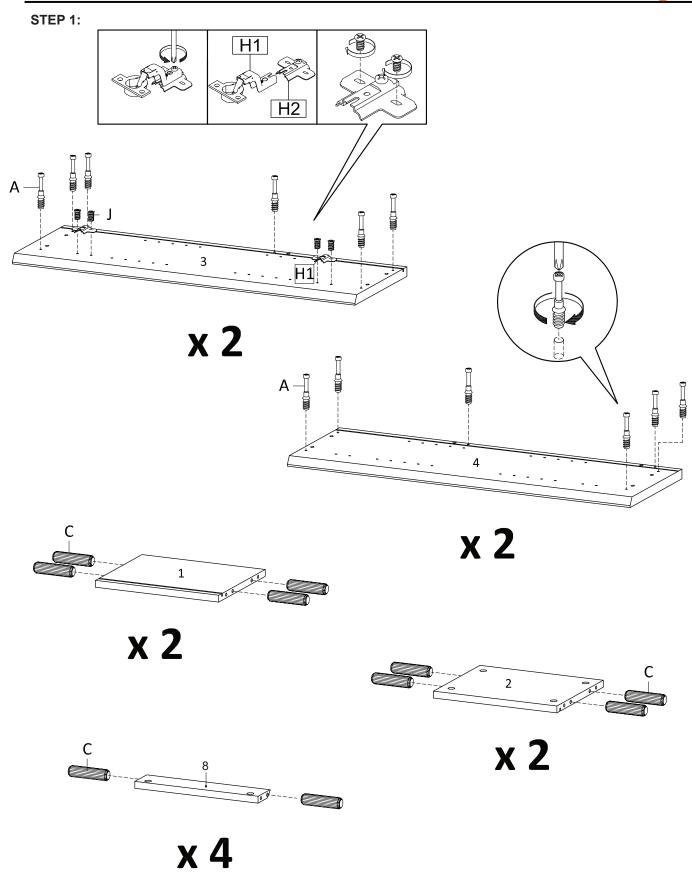

# Components:

**x 2** 

| 1 | Top Board        | x1 | 2  | Bottom Board | x1 | 3  | Side Board Left | x1 | 4  | Side Board Right | x1 |
|---|------------------|----|----|--------------|----|----|-----------------|----|----|------------------|----|
| 5 | Adjustable Shelf | x2 | 6  | Wooden Door  | x1 | 7  | Back Board 1    | x1 | 8  | Support Board 1  | x2 |
| 9 | Support Board 2  | x1 | 10 | Fixed Shelf  | x1 | 11 | Back Board 2    | x1 | 12 | Support Board 3  | x1 |

Hardware required. Screwdriver not included

|      |      |     |     | (E)===> |
|------|------|-----|-----|---------|
| Ax24 | Cx24 | Hx4 | Jx8 | Px1     |