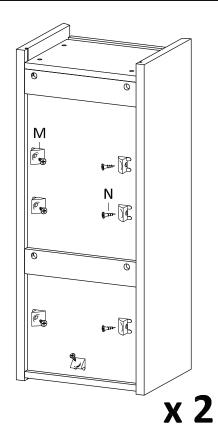

#### STEP 8:

| Mx14 | Nx14 | Px1 |
|------|------|-----|

Hardware required. Screwdriver not included

**STEP 10:** 

STEP 11: OPTION 1