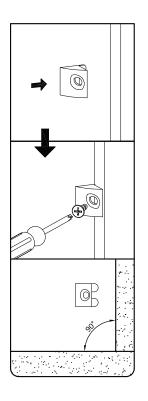

## **STEP 14:**

**STEP 16:** 

Assembly is complete. The WALL UNIT is ready to enjoy now!