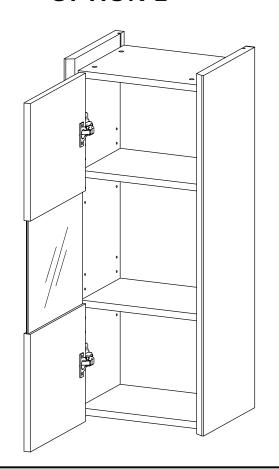

x1 | 7  | Back Board 1    | x1 | 8  | Support Board 1  | x2 |
| 9 | Support Board 2  | x1 | 10 | Fixed Shelf  | x1 | 11 | Back Board 2    | x1 | 12 | Support Board 3  | x1 |





Hardware required. Screwdriver not included

|      |      |     |     | (E)===> |
|------|------|-----|-----|---------|
| Ax24 | Cx24 | Hx4 | Jx8 | Px1     |



## STEP 2:



STEP 3:







| Hardw | are req | uired. |
|-------|---------|--------|
|       |         |        |

| Fx16 | Ox8 |
|------|-----|

5



## STEP 6:



|     |     | <b>(3)</b> |
|-----|-----|------------|
| Hx4 | lx8 | Px1        |

Hardware required. Screwdriver not included

## STEP 7:





#### STEP 8:





| Mx14 | Nx14 | Px1 |
|------|------|-----|

Hardware required. Screwdriver not included





**STEP 10:** 



STEP 11: OPTION 1



# **OPTION 2**





**STEP 12:** 





**STEP 13:** 





## **STEP 14:**











**STEP 16:** 



Assembly is complete. The WALL UNIT is ready to enjoy now!