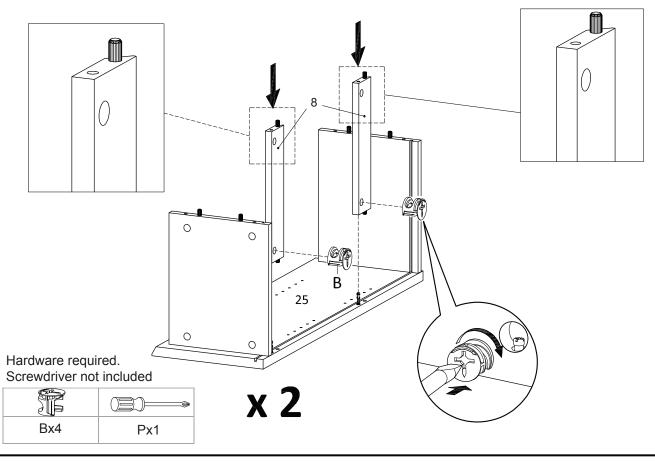

# Components:

**x 2** 

| 1 | Top Board        | x1 | 2  | Bottom Board | x1 | 3  | Side Board Left | x1 | 4  | Side Board Right | x1 |
|---|------------------|----|----|--------------|----|----|-----------------|----|----|------------------|----|
| 5 | Adjustable Shelf | x2 | 6  | Wooden Door  | x1 | 7  | Back Board 1    | x1 | 8  | Support Board 1  | x2 |
| 9 | Support Board 2  | x1 | 10 | Fixed Shelf  | x1 | 11 | Back Board 2    | x1 | 12 | Support Board 3  | x1 |

Hardware required. Screwdriver not included

|      |      |     |     | (E)===> |
|------|------|-----|-----|---------|
| Ax24 | Cx24 | Hx4 | Jx8 | Px1     |