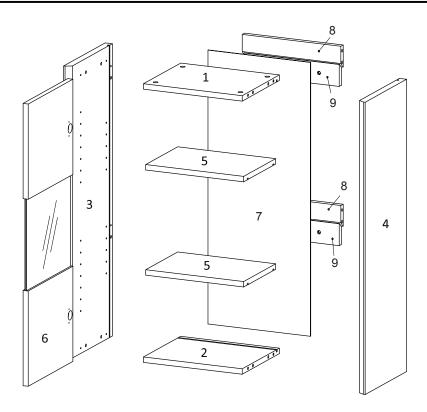

# Components:

**x 2** 

| 1 | Top Board        | x1 | 2  | Bottom Board | x1 | 3  | Side Board Left | x1 | 4  | Side Board Right | x1 |
|---|------------------|----|----|--------------|----|----|-----------------|----|----|------------------|----|
| 5 | Adjustable Shelf | x2 | 6  | Wooden Door  | x1 | 7  | Back Board 1    | x1 | 8  | Support Board 1  | x2 |
| 9 | Support Board 2  | x1 | 10 | Fixed Shelf  | x1 | 11 | Back Board 2    | x1 | 12 | Support Board 3  | x1 |