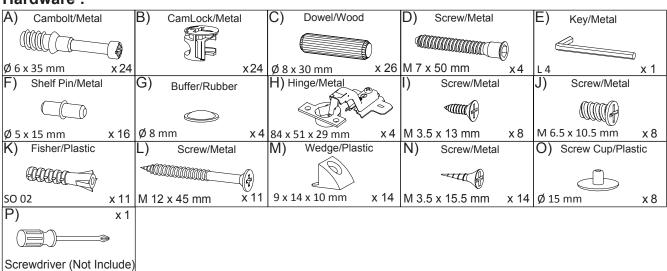

#### Hardware:

Hardware required. Screwdriver not included

|      |      |     |     | (E)===> |
|------|------|-----|-----|---------|
| Ax24 | Cx24 | Hx4 | Jx8 | Px1     |

## STEP 2:

STEP 3:

| Hardw | are req | uired. |
|-------|---------|--------|
|       |         |        |

| Fx16 | Ox8 |
|------|-----|

5

## STEP 6:

|     |     | <b>(3)</b> |
|-----|-----|------------|
| Hx4 | lx8 | Px1        |

Hardware required. Screwdriver not included

#### STEP 8:

| Mx14 | Nx14 | Px1 |
|------|------|-----|

Hardware required. Screwdriver not included

**STEP 10:** 

STEP 11: OPTION 1