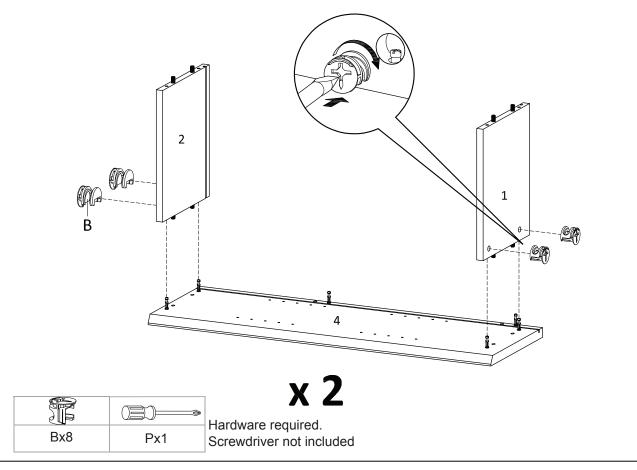

# Components:

**x 2** 

| 1 | Top Board        | x1 | 2  | Bottom Board | x1 | 3  | Side Board Left | x1 | 4  | Side Board Right | x1 |
|---|------------------|----|----|--------------|----|----|-----------------|----|----|------------------|----|
| 5 | Adjustable Shelf | x2 | 6  | Wooden Door  | x1 | 7  | Back Board 1    | x1 | 8  | Support Board 1  | x2 |
| 9 | Support Board 2  | x1 | 10 | Fixed Shelf  | x1 | 11 | Back Board 2    | x1 | 12 | Support Board 3  | x1 |

Hardware required. Screwdriver not included

|      |      |     |     | (E)===> |
|------|------|-----|-----|---------|
| Ax24 | Cx24 | Hx4 | Jx8 | Px1     |