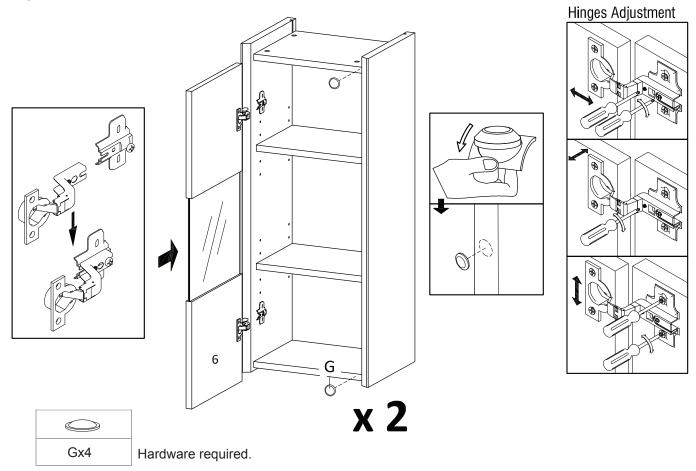

## STEP 7:

#### STEP 8:

| Mx14 | Nx14 | Px1 |
|------|------|-----|

Hardware required. Screwdriver not included

**STEP 10:** 

STEP 11: OPTION 1