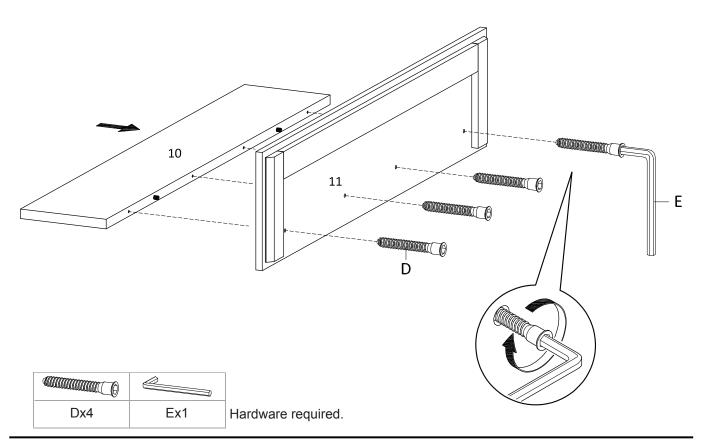

## STEP 2:

STEP 3:

| Hardw | are req | uired. |
|-------|---------|--------|
|       |         |        |

| Fx16 | Ox8 |
|------|-----|

5