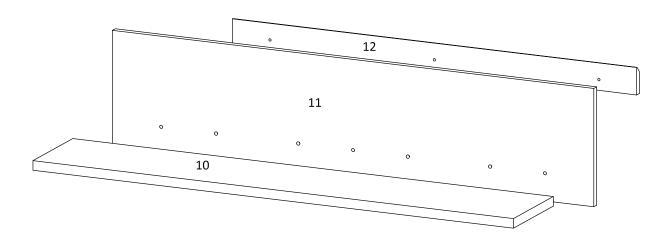

# Components:

**x 2** 

| 1 | Top Board        | x1 | 2  | Bottom Board | x1 | 3  | Side Board Left | x1 | 4  | Side Board Right | x1 |
|---|------------------|----|----|--------------|----|----|-----------------|----|----|------------------|----|
| 5 | Adjustable Shelf | x2 | 6  | Wooden Door  | x1 | 7  | Back Board 1    | x1 | 8  | Support Board 1  | x2 |
| 9 | Support Board 2  | x1 | 10 | Fixed Shelf  | x1 | 11 | Back Board 2    | x1 | 12 | Support Board 3  | x1 |