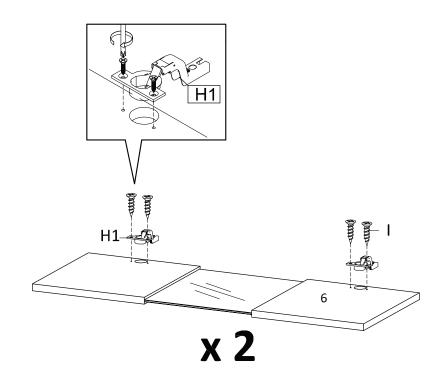

## STEP 6:

|     |     | <b>(3)</b> |
|-----|-----|------------|
| Hx4 | lx8 | Px1        |

Hardware required. Screwdriver not included