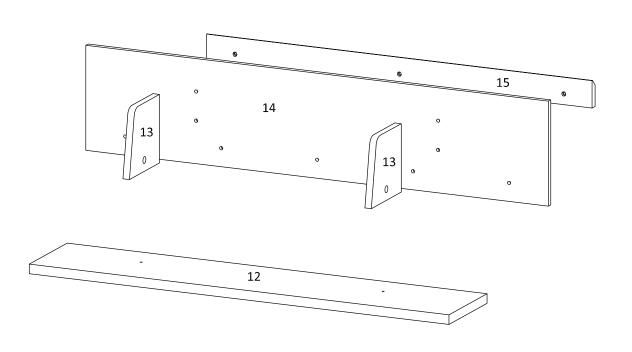

----|-------------------|----|----|--------------------|----|----|-------------------|----|
| 5  | Side Board Right 1 | x1 | 6  | Side Board Left 2 | x1 | 7  | Side Board Right 2 | x1 | 8  | Fixed Shelf       | x4 |
| 9a | Back Board 1       | x1 | 9b | Back Board 1      | x1 | 10 | Support Board 1    | x4 | 11 | Support Board 2   | x4 |
| 12 | Bottom Board 2     | x1 | 13 | Centre Board      | x2 | 14 | Back Board 2       | x1 | 15 | Support Board 3   | x1 |



# STEP 1:





Hardware required. Screwdriver not included

# STEP 2:







STEP 4:



Bx8 Lx1

Hardware required. Screwdriver not included



### STEP 5:



### STEP 6:



Bx8 Lx1

Hardware required. Screwdriver not included



### STEP 7:



#### STEP 8:





### STEP 9:



### **STEP 10:**





**STEP 11:** 



# **STEP 12:**





# **STEP 13:**



| Ax2 | Cx4 | Lx1 |
|-----|-----|-----|

Hardware required. Screwdriver not included

### **STEP 14:**



|     | J   |     |
|-----|-----|-----|
| Bx2 | Kx2 | Lx1 |

Hardware required. Screwdriver not included



**STEP 15:** 







# **STEP 18:**





**STEP 19:** 







**STEP 21:** 



Assembly is complete. The WALL UNIT is ready to enjoy now!