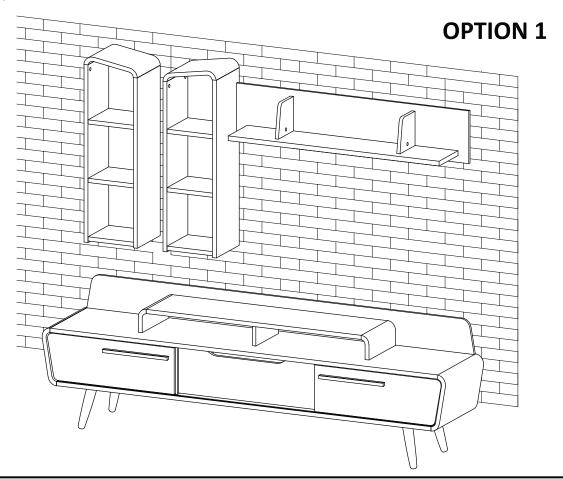

# **STEP 18:**

**STEP 19:** 

**STEP 21:** 

Assembly is complete. The WALL UNIT is ready to enjoy now!