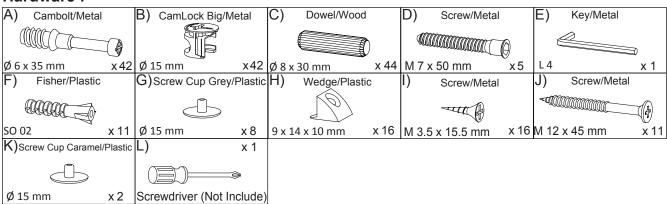

#### Hardware:

| 1  | Top Board 1        | x1 | 2  | Top Board 2       | x1 | 3  | Bottom Board 1     | x2 | 4  | Side Board Left 1 | x1 |
|----|--------------------|----|----|-------------------|----|----|--------------------|----|----|-------------------|----|
| 5  | Side Board Right 1 | x1 | 6  | Side Board Left 2 | x1 | 7  | Side Board Right 2 | x1 | 8  | Fixed Shelf       | x4 |
| 9a | Back Board 1       | x1 | 9b | Back Board 1      | x1 | 10 | Support Board 1    | x4 | 11 | Support Board 2   | x4 |
| 12 | Bottom Board 2     | x1 | 13 | Centre Board      | x2 | 14 | Back Board 2       | x1 | 15 | Support Board 3   | x1 |