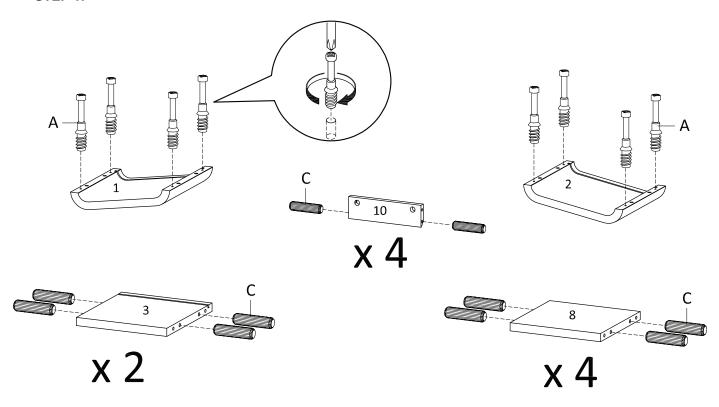

en the components from time to time, so please save the tools that have been provided.
- 6. Please keep all pieces out of reach of children.



#### Hardware:







| 1  | Top Board 1        | x1 | 2  | Top Board 2       | x1 | 3  | Bottom Board 1     | x2 | 4  | Side Board Left 1 | x1 |
|----|--------------------|----|----|-------------------|----|----|--------------------|----|----|-------------------|----|
| 5  | Side Board Right 1 | x1 | 6  | Side Board Left 2 | x1 | 7  | Side Board Right 2 | x1 | 8  | Fixed Shelf       | x4 |
| 9a | Back Board 1       | x1 | 9b | Back Board 1      | x1 | 10 | Support Board 1    | x4 | 11 | Support Board 2   | x4 |
| 12 | Bottom Board 2     | x1 | 13 | Centre Board      | x2 | 14 | Back Board 2       | x1 | 15 | Support Board 3   | x1 |



# STEP 1:





Hardware required. Screwdriver not included

# STEP 2:







STEP 4:



Bx8 Lx1

Hardware required. Screwdriver not included



### STEP 5:



### STEP 6:



Bx8 Lx1

Hardware required. Screwdriver not included



### STEP 7:



#### STEP 8:





### STEP 9:



### **STEP 10:**





**STEP 11:** 



# **STEP 12:**





# **STEP 13:**



| Ax2 | Cx4 | Lx1 |
|-----|-----|-----|

Hardware required. Screwdriver not included

### **STEP 14:**



|     | J   |     |
|-----|-----|-----|
| Bx2 | Kx2 | Lx1 |

Hardware required. Screwdriver not included



**STEP 15:** 







# **STEP 18:**





**STEP 19:** 







**STEP 21:** 



Assembly is complete. The WALL UNIT is ready to enjoy now!