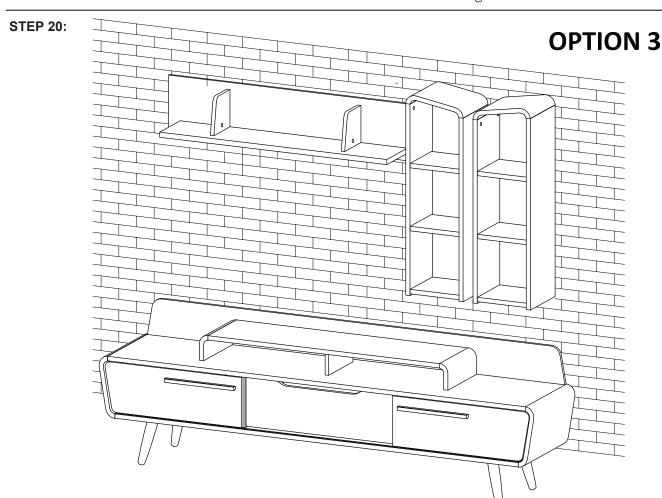

# **STEP 18:**

**STEP 19:** 

**STEP 21:** 

Assembly is complete. The WALL UNIT is ready to enjoy now!