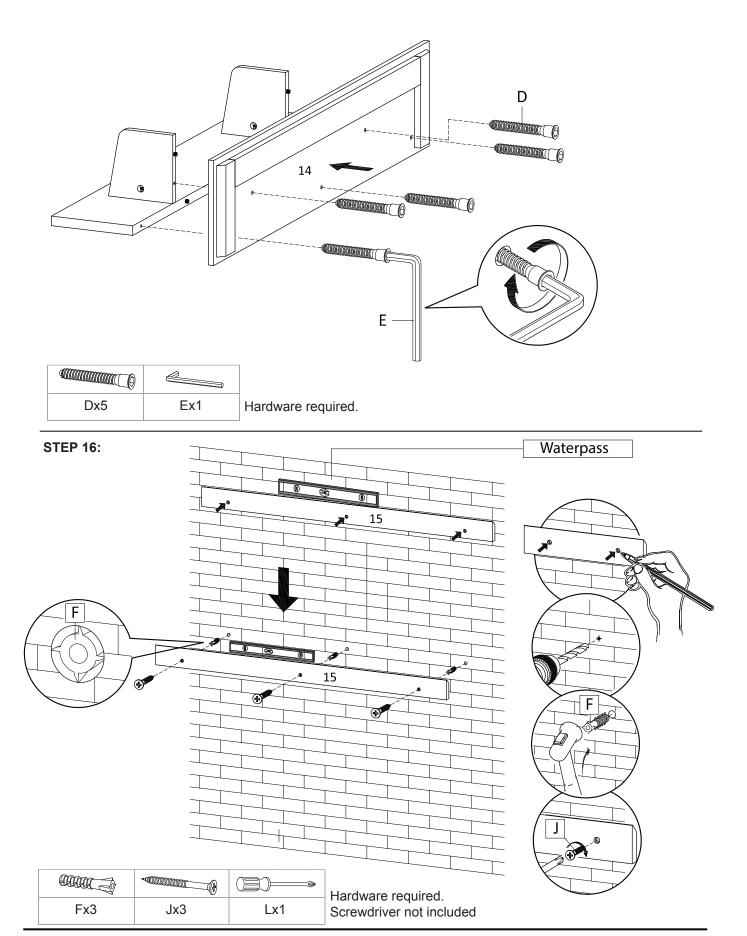

### **STEP 14:**

|     | J   |     |
|-----|-----|-----|
| Bx2 | Kx2 | Lx1 |

Hardware required. Screwdriver not included

**STEP 15:** 