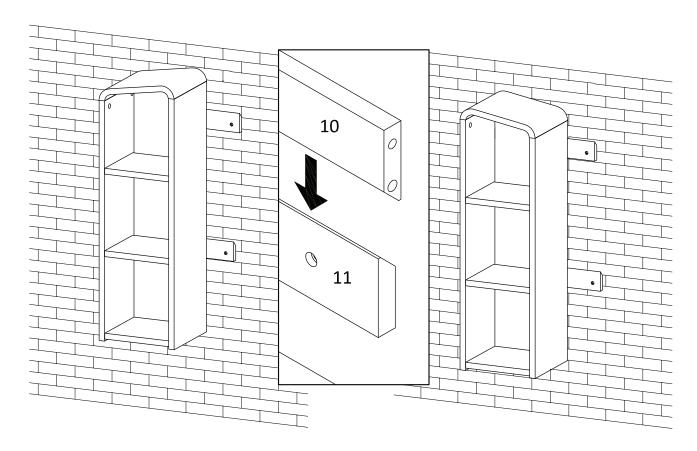

x1 |
|----|--------------------|----|----|-------------------|----|----|--------------------|----|----|-------------------|----|
| 5  | Side Board Right 1 | x1 | 6  | Side Board Left 2 | x1 | 7  | Side Board Right 2 | x1 | 8  | Fixed Shelf       | x4 |
| 9a | Back Board 1       | x1 | 9b | Back Board 1      | x1 | 10 | Support Board 1    | x4 | 11 | Support Board 2   | x4 |
| 12 | Bottom Board 2     | x1 | 13 | Centre Board      | x2 | 14 | Back Board 2       | x1 | 15 | Support Board 3   | x1 |



# STEP 1:





Hardware required. Screwdriver not included

# STEP 2:







STEP 4:



Bx8 Lx1

Hardware required. Screwdriver not included



### STEP 5:



### STEP 6:



Bx8 Lx1

Hardware required. Screwdriver not included



### STEP 7:



#### STEP 8:





### STEP 9:



### **STEP 10:**





**STEP 11:** 



# **STEP 12:**





# **STEP 13:**



| Ax2 | Cx4 | Lx1 |
|-----|-----|-----|

Hardware required. Screwdriver not included

### **STEP 14:**



|     | J   |     |
|-----|-----|-----|
| Bx2 | Kx2 | Lx1 |

Hardware required. Screwdriver not included



**STEP 15:** 







# **STEP 18:**





**STEP 19:** 







**STEP 21:** 



Assembly is complete. The WALL UNIT is ready to enjoy now!