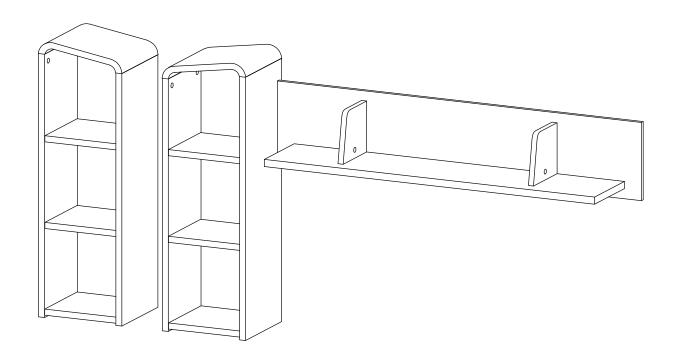

Thank you for purchasing the MODWAY WALL UNIT!

Before you start, here are some helpful advice:

- We suggest you spend a short time reading through this leaflet and then follow the simple step-by-step instructions.
- 2. Owing to the size and weight of the Wall Unit, we recommend that it is assembled by two adults, on a carpeted or padded area, in the room that it is intended for. Approximate assembly time: 60 minutes.
- 3. Please do not use any tools other than those provided or recommended in these instructions.
- 4. Please do not throw away any of the packaging or instructions until you have checked all the components and hardware and the furniture is fully assembled.
- 5. Assemble all components loosely until advised to tighten. Depending on use, it may be necessary to tighten the components from time to time, so please save the tools that have been provided.
- 6. Please keep all pieces out of reach of children.