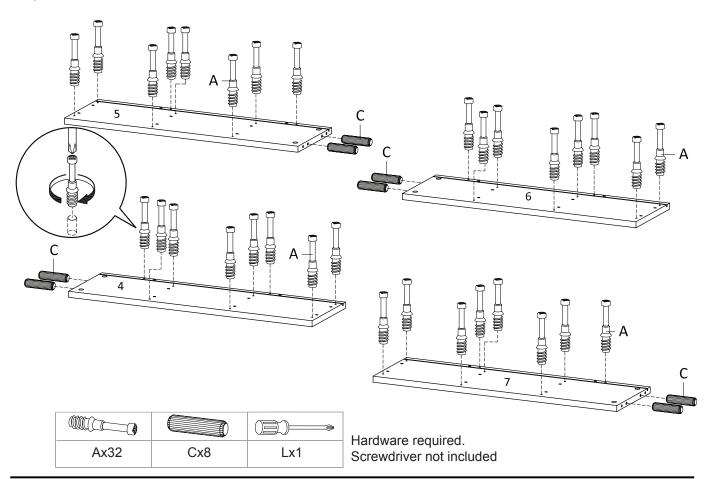

s that have been provided.
- 6. Please keep all pieces out of reach of children.



#### Hardware:







| 1  | Top Board 1        | x1 | 2  | Top Board 2       | x1 | 3  | Bottom Board 1     | x2 | 4  | Side Board Left 1 | x1 |
|----|--------------------|----|----|-------------------|----|----|--------------------|----|----|-------------------|----|
| 5  | Side Board Right 1 | x1 | 6  | Side Board Left 2 | x1 | 7  | Side Board Right 2 | x1 | 8  | Fixed Shelf       | x4 |
| 9a | Back Board 1       | x1 | 9b | Back Board 1      | x1 | 10 | Support Board 1    | x4 | 11 | Support Board 2   | x4 |
| 12 | Bottom Board 2     | x1 | 13 | Centre Board      | x2 | 14 | Back Board 2       | x1 | 15 | Support Board 3   | x1 |



# STEP 1:





Hardware required. Screwdriver not included

# STEP 2:







STEP 4:



Bx8 Lx1

Hardware required. Screwdriver not included



### STEP 5:



### STEP 6:



Bx8 Lx1

Hardware required. Screwdriver not included



### STEP 7:



#### STEP 8:





### STEP 9:



### **STEP 10:**





**STEP 11:** 



# **STEP 12:**





# **STEP 13:**



| Ax2 | Cx4 | Lx1 |
|-----|-----|-----|

Hardware required. Screwdriver not included

### **STEP 14:**



|     | J   |     |
|-----|-----|-----|
| Bx2 | Kx2 | Lx1 |

Hardware required. Screwdriver not included



**STEP 15:** 







# **STEP 18:**





**STEP 19:** 







**STEP 21:** 



Assembly is complete. The WALL UNIT is ready to enjoy now!