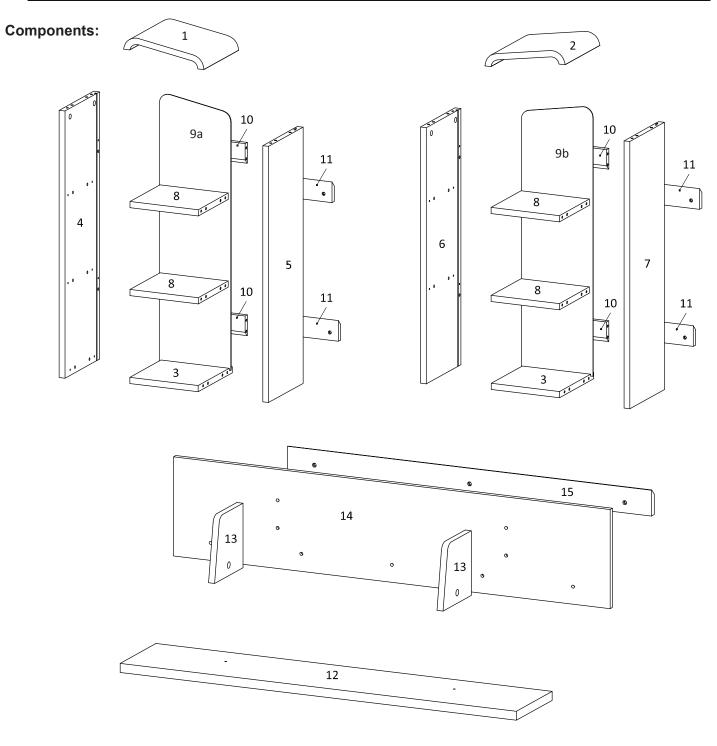

#### Hardware:

| 1  | Top Board 1        | x1 | 2  | Top Board 2       | x1 | 3  | Bottom Board 1     | x2 | 4  | Side Board Left 1 | x1 |
|----|--------------------|----|----|-------------------|----|----|--------------------|----|----|-------------------|----|
| 5  | Side Board Right 1 | x1 | 6  | Side Board Left 2 | x1 | 7  | Side Board Right 2 | x1 | 8  | Fixed Shelf       | x4 |
| 9a | Back Board 1       | x1 | 9b | Back Board 1      | x1 | 10 | Support Board 1    | x4 | 11 | Support Board 2   | x4 |
| 12 | Bottom Board 2     | x1 | 13 | Centre Board      | x2 | 14 | Back Board 2       | x1 | 15 | Support Board 3   | x1 |