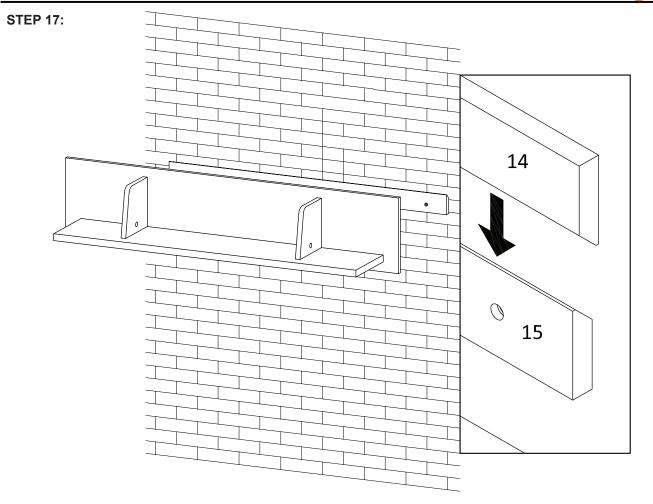

# **STEP 18:**

**STEP 19:** 

**STEP 21:** 

Assembly is complete. The WALL UNIT is ready to enjoy now!