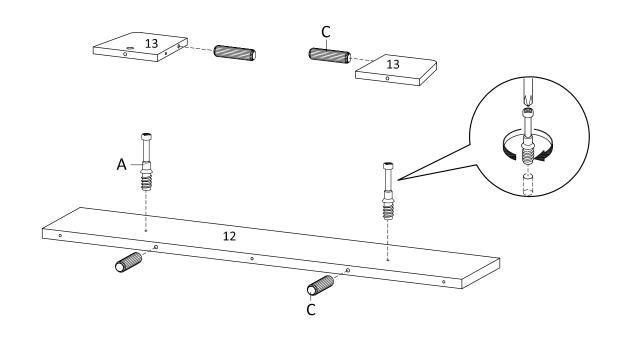

# **STEP 13:**

| Ax2 | Cx4 | Lx1 |
|-----|-----|-----|

Hardware required. Screwdriver not included