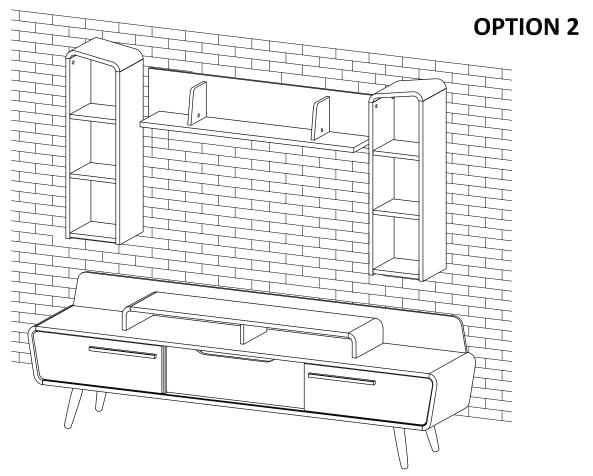

# **STEP 18:**

**STEP 19:** 

**STEP 21:** 

Assembly is complete. The WALL UNIT is ready to enjoy now!