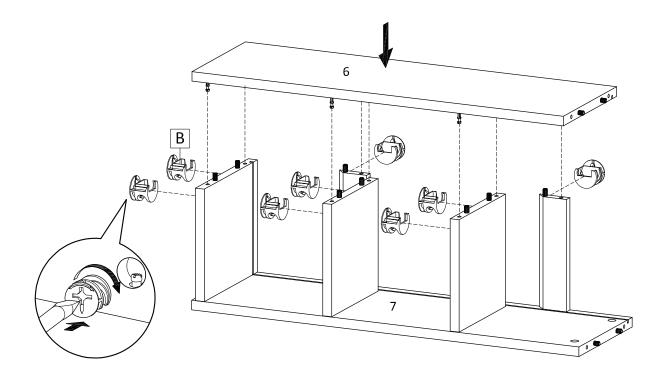

| 1  | Top Board 1        | x1 | 2  | Top Board 2       | x1 | 3  | Bottom Board 1     | x2 | 4  | Side Board Left 1 | x1 |
|----|--------------------|----|----|-------------------|----|----|--------------------|----|----|-------------------|----|
| 5  | Side Board Right 1 | x1 | 6  | Side Board Left 2 | x1 | 7  | Side Board Right 2 | x1 | 8  | Fixed Shelf       | x4 |
| 9a | Back Board 1       | x1 | 9b | Back Board 1      | x1 | 10 | Support Board 1    | x4 | 11 | Support Board 2   | x4 |
| 12 | Bottom Board 2     | x1 | 13 | Centre Board      | x2 | 14 | Back Board 2       | x1 | 15 | Support Board 3   | x1 |



# STEP 1:





Hardware required. Screwdriver not included

# STEP 2:







STEP 4:



Bx8 Lx1

Hardware required. Screwdriver not included



### STEP 5:



### STEP 6:



Bx8 Lx1

Hardware required. Screwdriver not included



### STEP 7:



#### STEP 8:





### STEP 9:



### **STEP 10:**





**STEP 11:** 



# **STEP 12:**





# **STEP 13:**



| Ax2 | Cx4 | Lx1 |
|-----|-----|-----|

Hardware required. Screwdriver not included

### **STEP 14:**



|     | J   |     |
|-----|-----|-----|
| Bx2 | Kx2 | Lx1 |

Hardware required. Screwdriver not included



**STEP 15:** 







# **STEP 18:**





**STEP 19:** 







**STEP 21:** 



Assembly is complete. The WALL UNIT is ready to enjoy now!