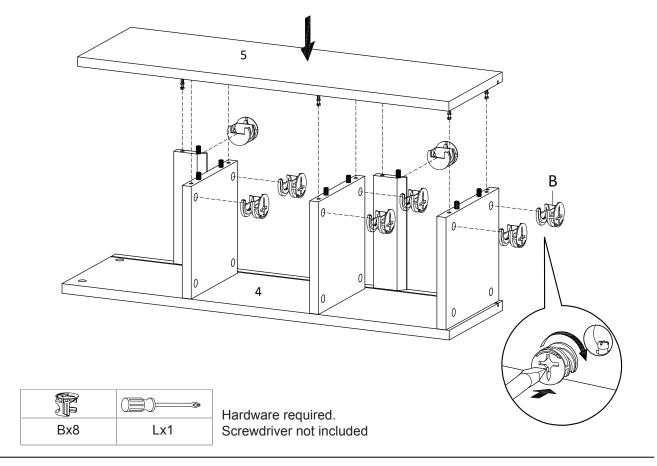

## Hardware:







| 1  | Top Board 1        | x1 | 2  | Top Board 2       | x1 | 3  | Bottom Board 1     | x2 | 4  | Side Board Left 1 | x1 |
|----|--------------------|----|----|-------------------|----|----|--------------------|----|----|-------------------|----|
| 5  | Side Board Right 1 | x1 | 6  | Side Board Left 2 | x1 | 7  | Side Board Right 2 | x1 | 8  | Fixed Shelf       | x4 |
| 9a | Back Board 1       | x1 | 9b | Back Board 1      | x1 | 10 | Support Board 1    | x4 | 11 | Support Board 2   | x4 |
| 12 | Bottom Board 2     | x1 | 13 | Centre Board      | x2 | 14 | Back Board 2       | x1 | 15 | Support Board 3   | x1 |



# STEP 1:





Hardware required. Screwdriver not included

# STEP 2:







STEP 4:



Bx8 Lx1

Hardware required. Screwdriver not included



### STEP 5:



### STEP 6:



Bx8 Lx1

Hardware required. Screwdriver not included



### STEP 7:



#### STEP 8:





### STEP 9:



### **STEP 10:**





**STEP 11:** 



# **STEP 12:**





# **STEP 13:**



| Ax2 | Cx4 | Lx1 |
|-----|-----|-----|

Hardware required. Screwdriver not included

### **STEP 14:**



|     | J   |     |
|-----|-----|-----|
| Bx2 | Kx2 | Lx1 |

Hardware required. Screwdriver not included



**STEP 15:** 







# **STEP 18:**





**STEP 19:** 







**STEP 21:** 



Assembly is complete. The WALL UNIT is ready to enjoy now!