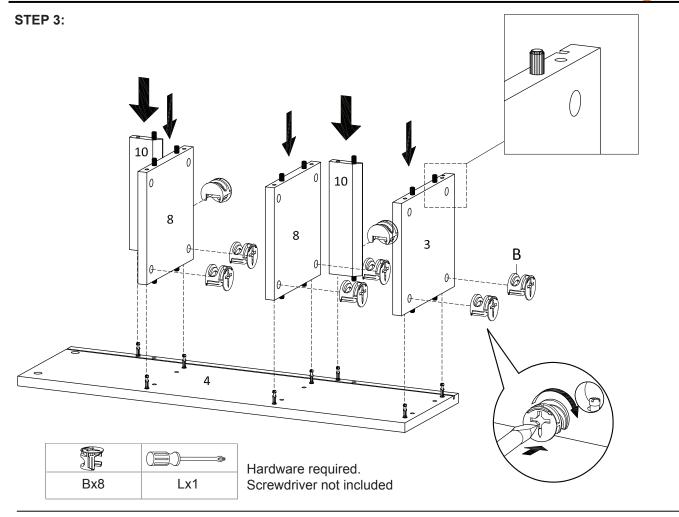

at have been provided.
- 6. Please keep all pieces out of reach of children.



#### Hardware:







| 1  | Top Board 1        | x1 | 2  | Top Board 2       | x1 | 3  | Bottom Board 1     | x2 | 4  | Side Board Left 1 | x1 |
|----|--------------------|----|----|-------------------|----|----|--------------------|----|----|-------------------|----|
| 5  | Side Board Right 1 | x1 | 6  | Side Board Left 2 | x1 | 7  | Side Board Right 2 | x1 | 8  | Fixed Shelf       | x4 |
| 9a | Back Board 1       | x1 | 9b | Back Board 1      | x1 | 10 | Support Board 1    | x4 | 11 | Support Board 2   | x4 |
| 12 | Bottom Board 2     | x1 | 13 | Centre Board      | x2 | 14 | Back Board 2       | x1 | 15 | Support Board 3   | x1 |



# STEP 1:





Hardware required. Screwdriver not included

# STEP 2:







STEP 4:



Bx8 Lx1

Hardware required. Screwdriver not included



### STEP 5:



### STEP 6:



Bx8 Lx1

Hardware required. Screwdriver not included



### STEP 7:



#### STEP 8:





### STEP 9:



### **STEP 10:**





**STEP 11:** 



# **STEP 12:**





# **STEP 13:**



| Ax2 | Cx4 | Lx1 |
|-----|-----|-----|

Hardware required. Screwdriver not included

### **STEP 14:**



|     | J   |     |
|-----|-----|-----|
| Bx2 | Kx2 | Lx1 |

Hardware required. Screwdriver not included



**STEP 15:** 







# **STEP 18:**





**STEP 19:** 







**STEP 21:** 



Assembly is complete. The WALL UNIT is ready to enjoy now!