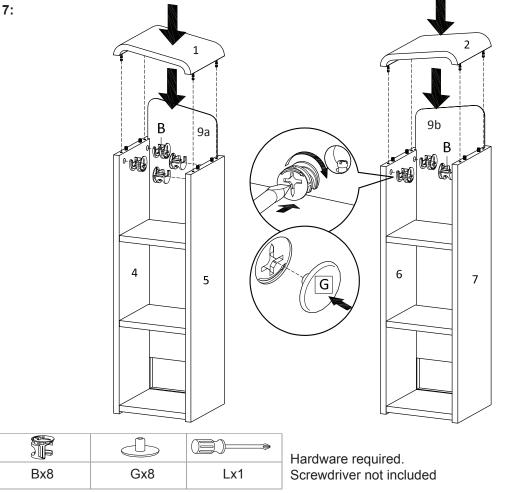

| Bottom Board 1     | x2 | 4  | Side Board Left 1 | x1 |
|----|--------------------|----|----|-------------------|----|----|--------------------|----|----|-------------------|----|
| 5  | Side Board Right 1 | x1 | 6  | Side Board Left 2 | x1 | 7  | Side Board Right 2 | x1 | 8  | Fixed Shelf       | x4 |
| 9a | Back Board 1       | x1 | 9b | Back Board 1      | x1 | 10 | Support Board 1    | x4 | 11 | Support Board 2   | x4 |
| 12 | Bottom Board 2     | x1 | 13 | Centre Board      | x2 | 14 | Back Board 2       | x1 | 15 | Support Board 3   | x1 |



# STEP 1:





Hardware required. Screwdriver not included

# STEP 2:







STEP 4:



Bx8 Lx1

Hardware required. Screwdriver not included



### STEP 5:



### STEP 6:



Bx8 Lx1

Hardware required. Screwdriver not included



### STEP 7:



#### STEP 8:





### STEP 9:



### **STEP 10:**





**STEP 11:** 



# **STEP 12:**





# **STEP 13:**



| Ax2 | Cx4 | Lx1 |
|-----|-----|-----|

Hardware required. Screwdriver not included

### **STEP 14:**



|     | J   |     |
|-----|-----|-----|
| Bx2 | Kx2 | Lx1 |

Hardware required. Screwdriver not included



**STEP 15:** 







# **STEP 18:**





**STEP 19:** 







**STEP 21:** 



Assembly is complete. The WALL UNIT is ready to enjoy now!