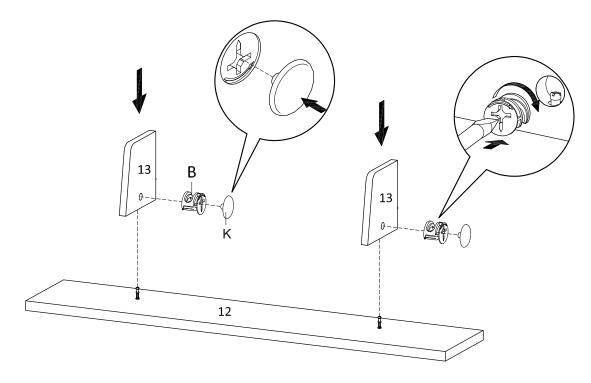

### **STEP 14:**

|     | J   |     |
|-----|-----|-----|
| Bx2 | Kx2 | Lx1 |

Hardware required. Screwdriver not included

**STEP 15:** 