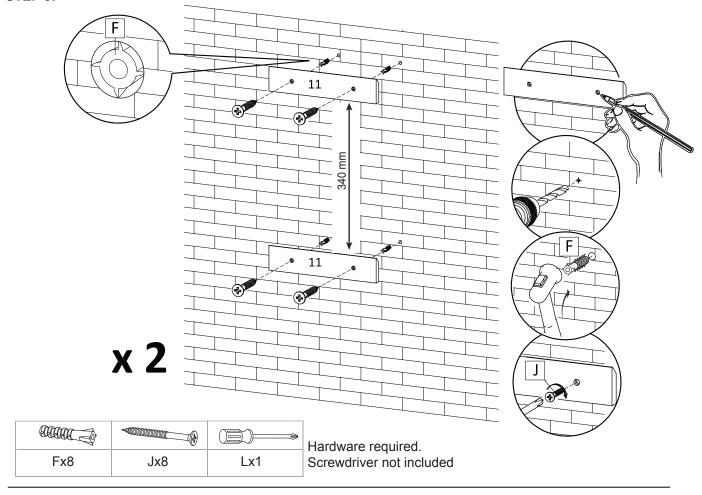

Side Board Left 1 | x1 |
|----|--------------------|----|----|-------------------|----|----|--------------------|----|----|-------------------|----|
| 5  | Side Board Right 1 | x1 | 6  | Side Board Left 2 | x1 | 7  | Side Board Right 2 | x1 | 8  | Fixed Shelf       | x4 |
| 9a | Back Board 1       | x1 | 9b | Back Board 1      | x1 | 10 | Support Board 1    | x4 | 11 | Support Board 2   | x4 |
| 12 | Bottom Board 2     | x1 | 13 | Centre Board      | x2 | 14 | Back Board 2       | x1 | 15 | Support Board 3   | x1 |



# STEP 1:





Hardware required. Screwdriver not included

# STEP 2:







STEP 4:



Bx8 Lx1

Hardware required. Screwdriver not included



### STEP 5:



### STEP 6:



Bx8 Lx1

Hardware required. Screwdriver not included



### STEP 7:



#### STEP 8:





### STEP 9:



### **STEP 10:**





**STEP 11:** 



# **STEP 12:**





# **STEP 13:**



| Ax2 | Cx4 | Lx1 |
|-----|-----|-----|

Hardware required. Screwdriver not included

### **STEP 14:**



|     | J   |     |
|-----|-----|-----|
| Bx2 | Kx2 | Lx1 |

Hardware required. Screwdriver not included



**STEP 15:** 







# **STEP 18:**





**STEP 19:** 







**STEP 21:** 



Assembly is complete. The WALL UNIT is ready to enjoy now!