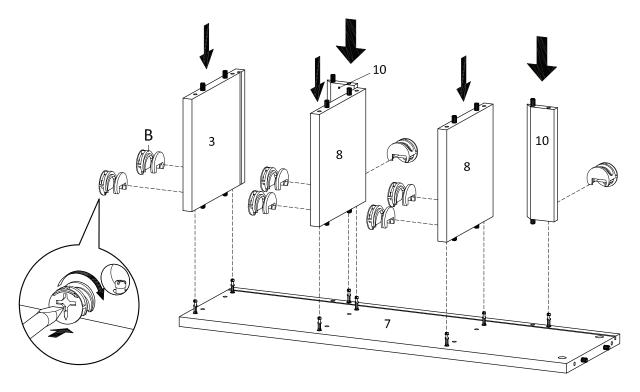

n provided.
- 6. Please keep all pieces out of reach of children.



#### Hardware:







| 1  | Top Board 1        | x1 | 2  | Top Board 2       | x1 | 3  | Bottom Board 1     | x2 | 4  | Side Board Left 1 | x1 |
|----|--------------------|----|----|-------------------|----|----|--------------------|----|----|-------------------|----|
| 5  | Side Board Right 1 | x1 | 6  | Side Board Left 2 | x1 | 7  | Side Board Right 2 | x1 | 8  | Fixed Shelf       | x4 |
| 9a | Back Board 1       | x1 | 9b | Back Board 1      | x1 | 10 | Support Board 1    | x4 | 11 | Support Board 2   | x4 |
| 12 | Bottom Board 2     | x1 | 13 | Centre Board      | x2 | 14 | Back Board 2       | x1 | 15 | Support Board 3   | x1 |



# STEP 1:





Hardware required. Screwdriver not included

# STEP 2:







STEP 4:



Bx8 Lx1

Hardware required. Screwdriver not included



### STEP 5:



### STEP 6:



Bx8 Lx1

Hardware required. Screwdriver not included



### STEP 7:



#### STEP 8:





### STEP 9:



### **STEP 10:**





**STEP 11:** 



# **STEP 12:**





# **STEP 13:**



| Ax2 | Cx4 | Lx1 |
|-----|-----|-----|

Hardware required. Screwdriver not included

### **STEP 14:**



|     | J   |     |
|-----|-----|-----|
| Bx2 | Kx2 | Lx1 |

Hardware required. Screwdriver not included



**STEP 15:** 







# **STEP 18:**





**STEP 19:** 







**STEP 21:** 



Assembly is complete. The WALL UNIT is ready to enjoy now!