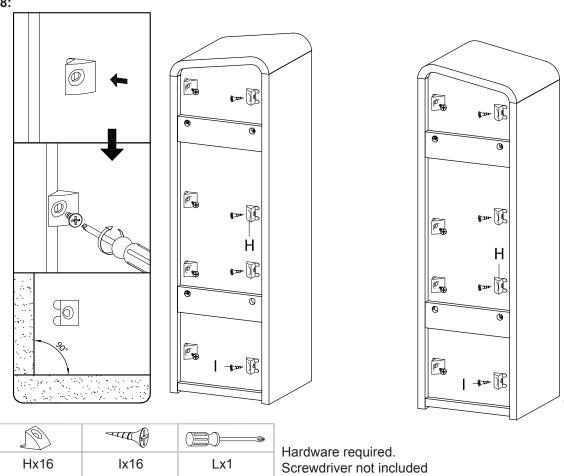

| x2 | 4  | Side Board Left 1 | x1 |
|----|--------------------|----|----|-------------------|----|----|--------------------|----|----|-------------------|----|
| 5  | Side Board Right 1 | x1 | 6  | Side Board Left 2 | x1 | 7  | Side Board Right 2 | x1 | 8  | Fixed Shelf       | x4 |
| 9a | Back Board 1       | x1 | 9b | Back Board 1      | x1 | 10 | Support Board 1    | x4 | 11 | Support Board 2   | x4 |
| 12 | Bottom Board 2     | x1 | 13 | Centre Board      | x2 | 14 | Back Board 2       | x1 | 15 | Support Board 3   | x1 |



# STEP 1:





Hardware required. Screwdriver not included

# STEP 2:







STEP 4:



Bx8 Lx1

Hardware required. Screwdriver not included



### STEP 5:



### STEP 6:



Bx8 Lx1

Hardware required. Screwdriver not included



### STEP 7:



#### STEP 8:





### STEP 9:



### **STEP 10:**





**STEP 11:** 



# **STEP 12:**





# **STEP 13:**



| Ax2 | Cx4 | Lx1 |
|-----|-----|-----|

Hardware required. Screwdriver not included

### **STEP 14:**



|     | J   |     |
|-----|-----|-----|
| Bx2 | Kx2 | Lx1 |

Hardware required. Screwdriver not included



**STEP 15:** 







# **STEP 18:**





**STEP 19:** 







**STEP 21:** 



Assembly is complete. The WALL UNIT is ready to enjoy now!