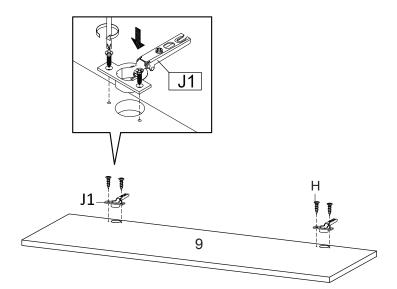

### **STEP 12:**

ſ

**6** 

|     | (=)> | Hardware required.       |
|-----|------|--------------------------|
| Bx2 | Ox1  | Screwdriver not included |

**STEP 14:** 

Fx8 Hardware required.

STEP 15:

|     | <b>And Ch</b> | ()  | Hardware required.       |
|-----|---------------|-----|--------------------------|
| Jx2 | Hx4           | Ox1 | Screwdriver not included |