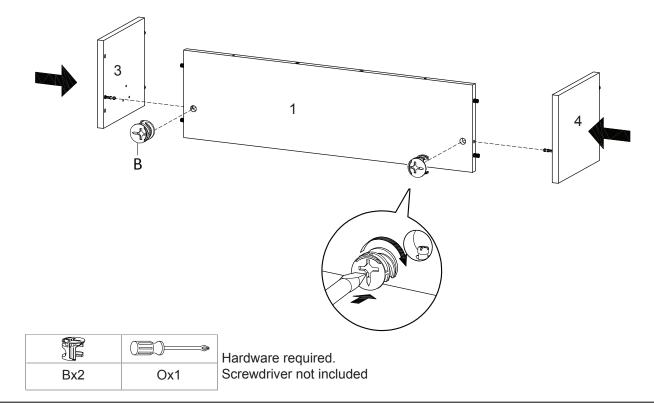

### **STEP 12:**

ſ

**6** 

|     | (=)> | Hardware required.       |
|-----|------|--------------------------|
| Bx2 | Ox1  | Screwdriver not included |

**STEP 14:** 

Fx8 Hardware required.

STEP 15:

|     | <b>And Ch</b> | ()  | Hardware required.       |
|-----|---------------|-----|--------------------------|
| Jx2 | Hx4           | Ox1 | Screwdriver not included |