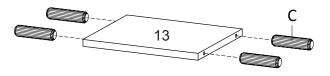

### **STEP 12:**

ſ

**6** 

|     | (=)> | Hardware required.       |
|-----|------|--------------------------|
| Bx2 | Ox1  | Screwdriver not included |

**STEP 14:** 

Fx8 Hardware required.

STEP 15:

|     | <b>And Ch</b> | ()  | Hardware required.       |
|-----|---------------|-----|--------------------------|
| Jx2 | Hx4           | Ox1 | Screwdriver not included |