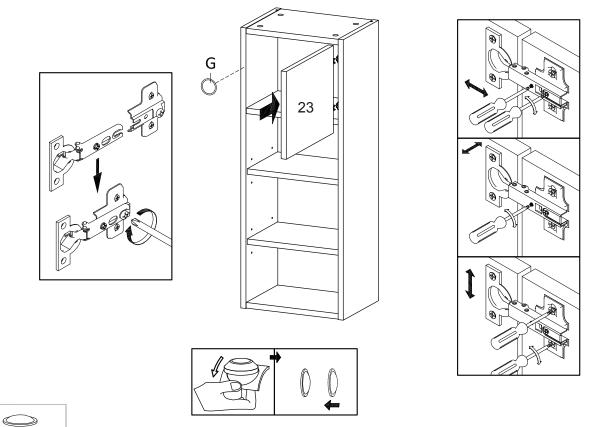

### STEP 21:

**STEP 22:** 

**STEP 23:** 

Fx8

STEP 24:

### STEP 25:

Gx1 Ha

Hardware required.

**STEP 26**:

**STEP 28:** 