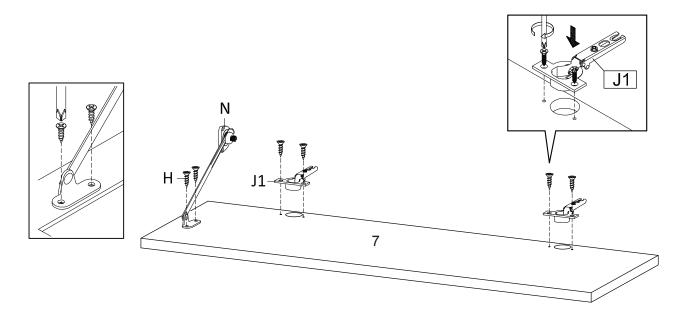

### **STEP 12:**

ſ

**6** 

|     | (=)> | Hardware required.       |
|-----|------|--------------------------|
| Bx2 | Ox1  | Screwdriver not included |

**STEP 14:** 

Fx8 Hardware required.

STEP 15:

|     | <b>And Ch</b> | ()  | Hardware required.       |
|-----|---------------|-----|--------------------------|
| Jx2 | Hx4           | Ox1 | Screwdriver not included |