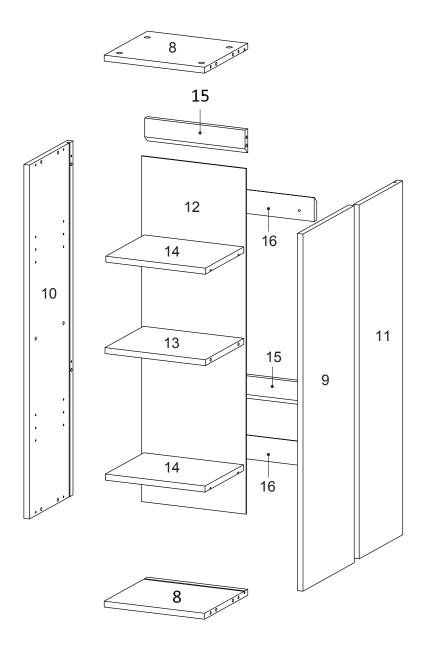

### Components:

| 8 Top Board x2   | (29  | Wooden Door | x1 | 10 | Side Board Left  | x1 | 11 Side Board Right | x1 |
|------------------|------|-------------|----|----|------------------|----|---------------------|----|
| 12 Back Board x1 | 1 13 | Fixed Shelf | x1 | 14 | Adjustable Shelf | x2 | 15 Support Board 1  | x2 |

16 Support Board 2 x2