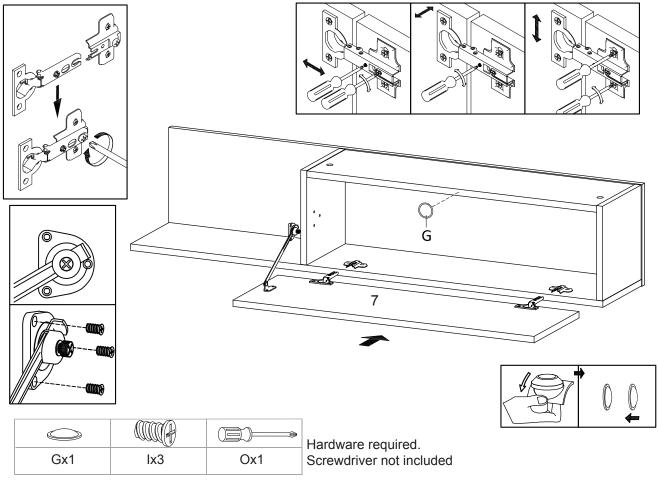

### STEP 3:

modway

STEP 5:

|     |     |     | ()_) |
|-----|-----|-----|------|
| Hx6 | Jx2 | Nx1 | Ox1  |

STEP 8:

STEP 9:

|      |      | and the |     | ()))))))))))))))) | Hardware reg  |
|------|------|---------|-----|-------------------|---------------|
| Ax12 | Cx16 | Kx4     | Jx2 | Ox1               | Screwdriver n |

quired. not included