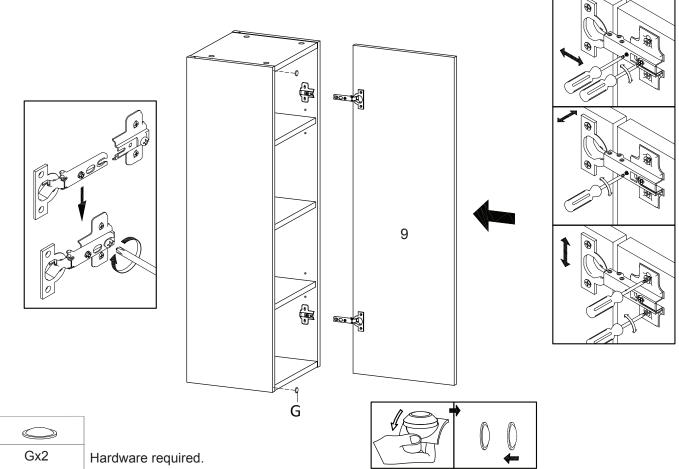

### **STEP 12:**

ſ

**6** 

|     | (=)> | Hardware required.       |
|-----|------|--------------------------|
| Bx2 | Ox1  | Screwdriver not included |

**STEP 14:** 

Fx8 Hardware required.

STEP 15:

|     | <b>And Ch</b> | ()  | Hardware required.       |
|-----|---------------|-----|--------------------------|
| Jx2 | Hx4           | Ox1 | Screwdriver not included |