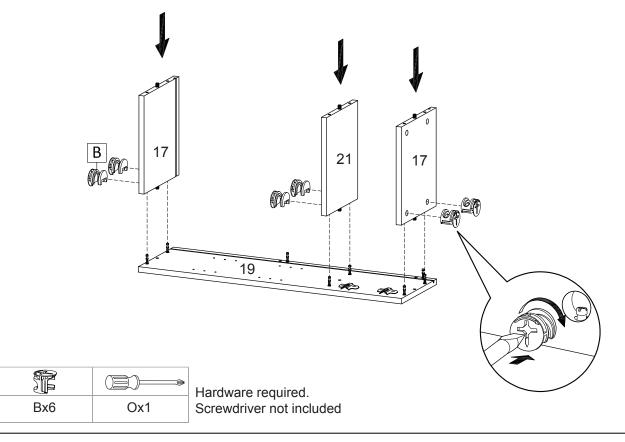

---|------|
| Hx6 | Jx2 | Nx1 | Ox1  |







STEP 8:



STEP 9:

















|      |      | and the |     | ()))))))))))))))) | Hardware reg  |
|------|------|---------|-----|-------------------|---------------|
| Ax12 | Cx16 | Kx4     | Jx2 | Ox1               | Screwdriver n |

quired. not included



### **STEP 12:**

ſ

**6** 



|     | (=)> | Hardware required.       |
|-----|------|--------------------------|
| Bx2 | Ox1  | Screwdriver not included |



**STEP 14:** 



Fx8 Hardware required.

STEP 15:



|     | <b>And Ch</b> | ()  | Hardware required.       |
|-----|---------------|-----|--------------------------|
| Jx2 | Hx4           | Ox1 | Screwdriver not included |

**STEP 16:** 



Customer Service 908-368-1025 | www.modwayfurniture.com





modway





### STEP 20:



### STEP 21:







**STEP 22:** 



**STEP 23:** 

Fx8



STEP 24:





### STEP 25:



Gx1 Ha

Hardware required.





**STEP 26**:



**STEP 28:** 



### Assembly is complete. The WALL UNIT is ready to enjoy now !

modway