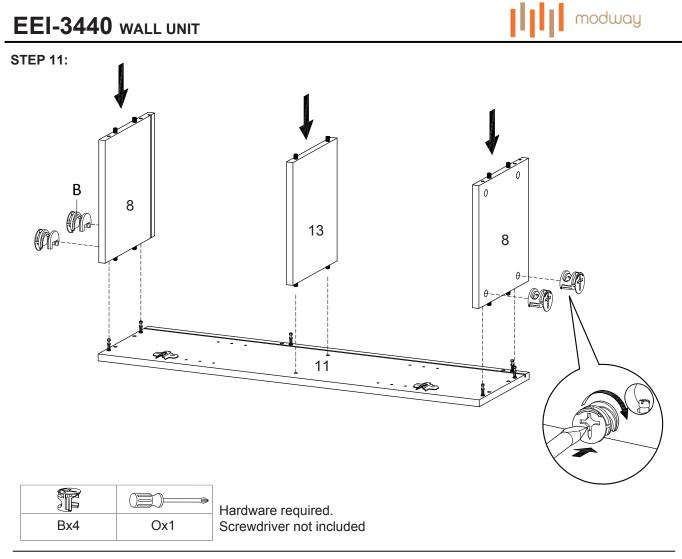

### **STEP 12:**

ſ

**6** 

|     | (=)> | Hardware required.       |
|-----|------|--------------------------|
| Bx2 | Ox1  | Screwdriver not included |

**STEP 14:** 

Fx8 Hardware required.

STEP 15:

|     | <b>And Ch</b> | ()  | Hardware required.       |
|-----|---------------|-----|--------------------------|
| Jx2 | Hx4           | Ox1 | Screwdriver not included |