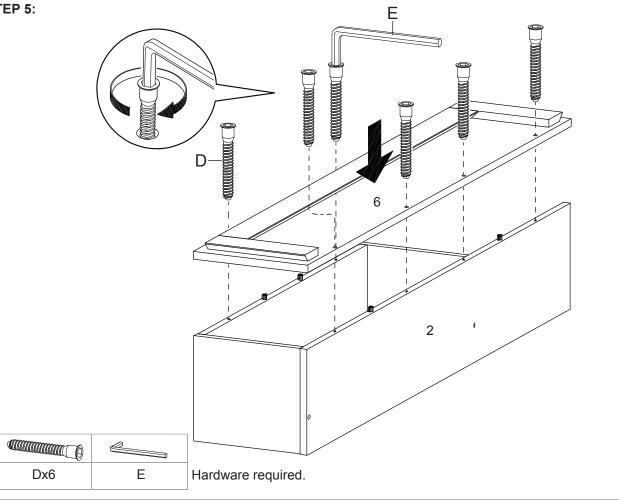

### STEP 3:

modway

STEP 5:

|     |     |     | ()_) |
|-----|-----|-----|------|
| Hx6 | Jx2 | Nx1 | Ox1  |

STEP 8:

STEP 9:

|      |      | and the |     | ()))))))))))))))) | Hardware reg  |
|------|------|---------|-----|-------------------|---------------|
| Ax12 | Cx16 | Kx4     | Jx2 | Ox1               | Screwdriver n |