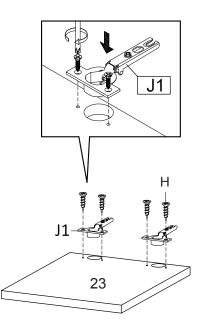

|      |      | and the |     | ()))))))))))))))) | Hardware reg  |
|------|------|---------|-----|-------------------|---------------|
| Ax12 | Cx16 | Kx4     | Jx2 | Ox1               | Screwdriver n |

quired. not included



### **STEP 12:**

ſ

**6** 



|     | (=)> | Hardware required.       |
|-----|------|--------------------------|
| Bx2 | Ox1  | Screwdriver not included |



**STEP 14:** 



Fx8 Hardware required.

STEP 15:



|     | <b>And Ch</b> | ()  | Hardware required.       |
|-----|---------------|-----|--------------------------|
| Jx2 | Hx4           | Ox1 | Screwdriver not included |

**STEP 16:** 



Customer Service 908-368-1025 | www.modwayfurniture.com





modway





### STEP 20:



### STEP 21:







**STEP 22:** 



**STEP 23:** 

Fx8



STEP 24:





### STEP 25:



Gx1 Ha

Hardware required.





**STEP 26**:



**STEP 28:** 



### Assembly is complete. The WALL UNIT is ready to enjoy now !

modway