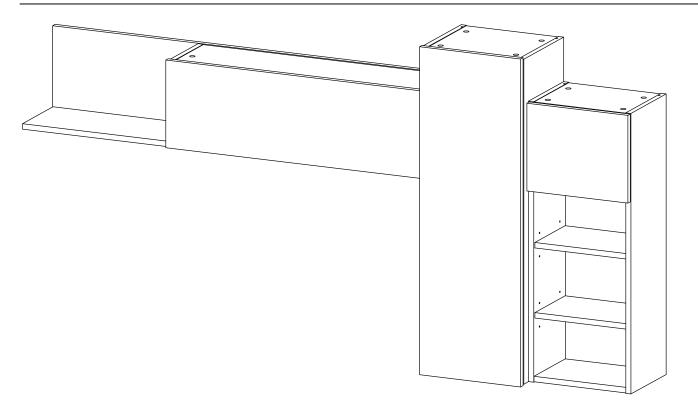

#### Thank you for purchasing the **MODWAY WALL UNIT !**

Before you start, here are some helpful advice:

- 1. We suggest you spend a short time reading through this leaflet and then follow the simple step-by-step instructions.
- 2. Owing to the size and weight of the Wall Unit, we recommend that it is assembled by two adults, on a carpeted or padded area, in the room that it is intended for. Approximate assembly time: 60 minutes.
- 3. Please do not use any tools other than those provided or recommended in these instructions.
- 4. Please do not throw away any of the packaging or instructions until you have checked all the components and hardware and the furniture is fully assembled.
- 5. Assemble all components loosely until advised to tighten. Depending on use, it may be necessary to tighten the components from time to time, so please save the tools that have been provided.
- 6. Please keep all pieces out of reach of children.