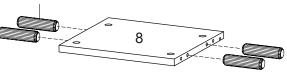

### **STEP 12:**

ſ

**6** 

|     | (=)> | Hardware required.       |
|-----|------|--------------------------|
| Bx2 | Ox1  | Screwdriver not included |

**STEP 14:** 

Fx8 Hardware required.

STEP 15:

|     | <b>And Ch</b> | ()  | Hardware required.       |
|-----|---------------|-----|--------------------------|
| Jx2 | Hx4           | Ox1 | Screwdriver not included |