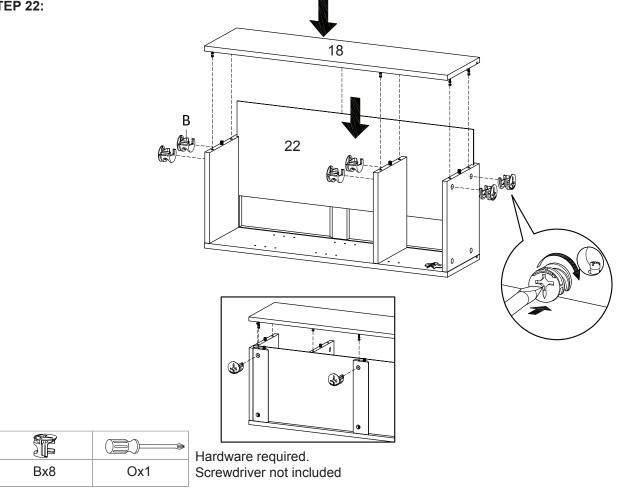

|







STEP 8:



STEP 9:

















|      |      | and the |     | ()))))))))))))))) | Hardware reg  |
|------|------|---------|-----|-------------------|---------------|
| Ax12 | Cx16 | Kx4     | Jx2 | Ox1               | Screwdriver n |

quired. not included



### **STEP 12:**

ſ

**6** 



|     | (=)> | Hardware required.       |
|-----|------|--------------------------|
| Bx2 | Ox1  | Screwdriver not included |



**STEP 14:** 



Fx8 Hardware required.

STEP 15:



|     | <b>And Ch</b> | ()  | Hardware required.       |
|-----|---------------|-----|--------------------------|
| Jx2 | Hx4           | Ox1 | Screwdriver not included |

**STEP 16:** 



Customer Service 908-368-1025 | www.modwayfurniture.com





modway





### STEP 20:



### STEP 21:







**STEP 22:** 



**STEP 23:** 

Fx8



STEP 24:





### STEP 25:



Gx1 Ha

Hardware required.





**STEP 26**:



**STEP 28:** 



### Assembly is complete. The WALL UNIT is ready to enjoy now !

modway