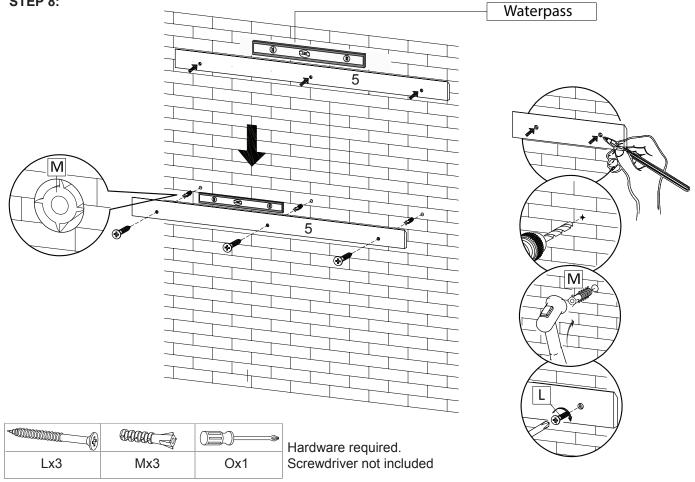

### STEP 3:

modway

STEP 5:

|     |     |     | ()_) |
|-----|-----|-----|------|
| Hx6 | Jx2 | Nx1 | Ox1  |

STEP 8:

STEP 9:

|      |      | and the |     | ()))))))))))))))) | Hardware reg  |
|------|------|---------|-----|-------------------|---------------|
| Ax12 | Cx16 | Kx4     | Jx2 | Ox1               | Screwdriver n |

quired. not included