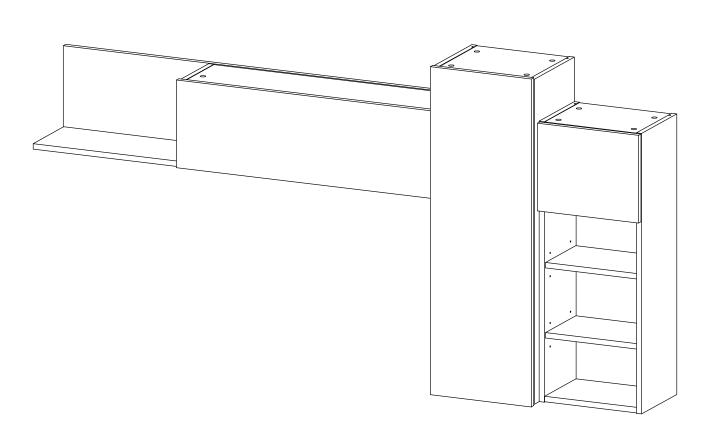

---|------|---------|-----|-------------------|---------------|
| Ax12 | Cx16 | Kx4     | Jx2 | Ox1               | Screwdriver n |

quired. not included



### **STEP 12:**

ſ

**6** 



|     | (=)> | Hardware required.       |
|-----|------|--------------------------|
| Bx2 | Ox1  | Screwdriver not included |



**STEP 14:** 



Fx8 Hardware required.

STEP 15:



|     | <b>And Ch</b> | ()  | Hardware required.       |
|-----|---------------|-----|--------------------------|
| Jx2 | Hx4           | Ox1 | Screwdriver not included |

**STEP 16:** 



Customer Service 908-368-1025 | www.modwayfurniture.com





modway





### STEP 20:



### STEP 21:







**STEP 22:** 



**STEP 23:** 

Fx8



STEP 24:





### STEP 25:



Gx1 Ha

Hardware required.





**STEP 26**:



**STEP 28:** 



### Assembly is complete. The WALL UNIT is ready to enjoy now !

modway