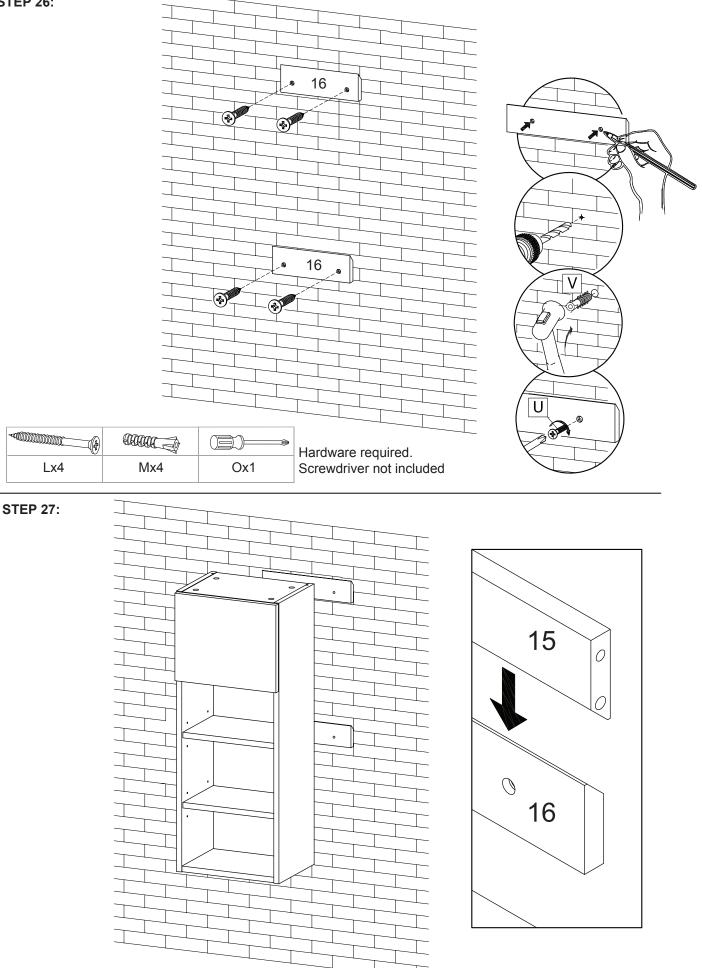

dware reg  |
|------|------|---------|-----|-------------------|---------------|
| Ax12 | Cx16 | Kx4     | Jx2 | Ox1               | Screwdriver n |

quired. not included



### **STEP 12:**

ſ

**6** 



|     | (=)> | Hardware required.       |
|-----|------|--------------------------|
| Bx2 | Ox1  | Screwdriver not included |



**STEP 14:** 



Fx8 Hardware required.

STEP 15:



|     | <b>And Ch</b> | ()  | Hardware required.       |
|-----|---------------|-----|--------------------------|
| Jx2 | Hx4           | Ox1 | Screwdriver not included |

**STEP 16:** 



Customer Service 908-368-1025 | www.modwayfurniture.com





modway





### STEP 20:



### STEP 21:







**STEP 22:** 



**STEP 23:** 

Fx8



STEP 24:





### STEP 25:



Gx1 Ha

Hardware required.





**STEP 26**:



**STEP 28:** 



### Assembly is complete. The WALL UNIT is ready to enjoy now !

modway