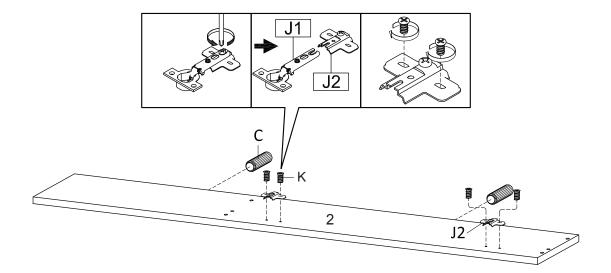

### STEP 1:

STEP 2:

|     |     |     | ()=)> |
|-----|-----|-----|-------|
| Cx2 | Kx4 | Jx2 | Ox1   |

Customer Service 908-368-1025 | www.modwayfurniture.com

### STEP 3:

modway

STEP 5:

|     |     |     | ()_) |
|-----|-----|-----|------|
| Hx6 | Jx2 | Nx1 | Ox1  |

STEP 8:

STEP 9:

|      |      | and the |     | ()))))))))))))))) | Hardware reg  |
|------|------|---------|-----|-------------------|---------------|
| Ax12 | Cx16 | Kx4     | Jx2 | Ox1               | Screwdriver n |