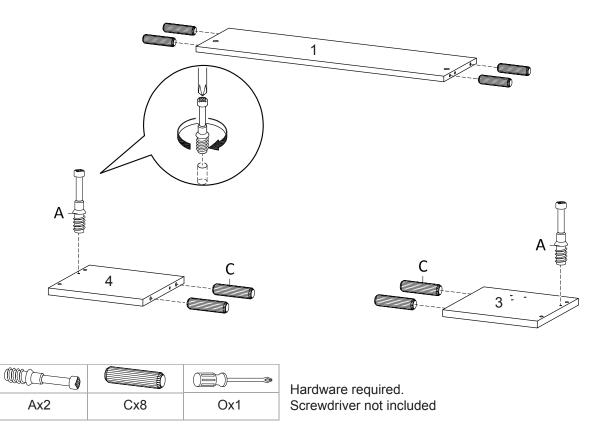

### Components:

| 1 | Top Board     | x1 | 2 | Bottom Board | x1 | 3 | Side Board Left | x1 | 4 | Side Board Right | x1 |
|---|---------------|----|---|--------------|----|---|-----------------|----|---|------------------|----|
| 5 | Support Board | x1 | 6 | Back Board   | x1 | 7 | Wooden Door     | x1 |   |                  |    |

### STEP 1:

STEP 2:

|     |     |     | ()=)> |
|-----|-----|-----|-------|
| Cx2 | Kx4 | Jx2 | Ox1   |

Customer Service 908-368-1025 | www.modwayfurniture.com