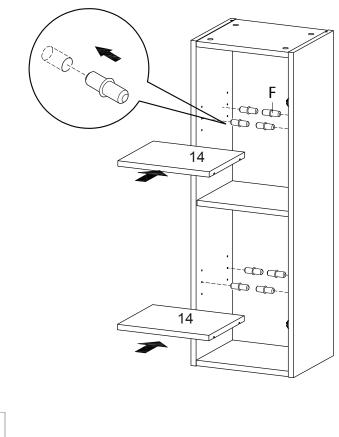

### **STEP 12:**

ſ

**6** 

|     | (=)> | Hardware required.       |
|-----|------|--------------------------|
| Bx2 | Ox1  | Screwdriver not included |

**STEP 14:** 

Fx8 Hardware required.

STEP 15:

|     | <b>And Ch</b> | ()  | Hardware required.       |
|-----|---------------|-----|--------------------------|
| Jx2 | Hx4           | Ox1 | Screwdriver not included |