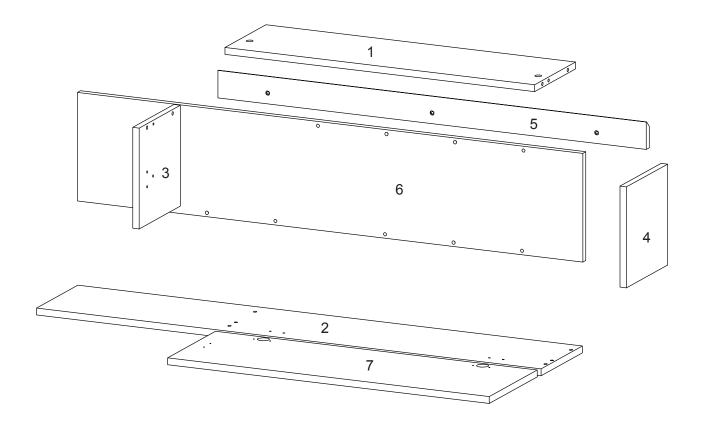

### Components:

| 1 | Top Board     | x1 | 2 | Bottom Board | x1 | 3 | Side Board Left | x1 | 4 | Side Board Right | x1 |
|---|---------------|----|---|--------------|----|---|-----------------|----|---|------------------|----|
| 5 | Support Board | x1 | 6 | Back Board   | x1 | 7 | Wooden Door     | x1 |   |                  |    |