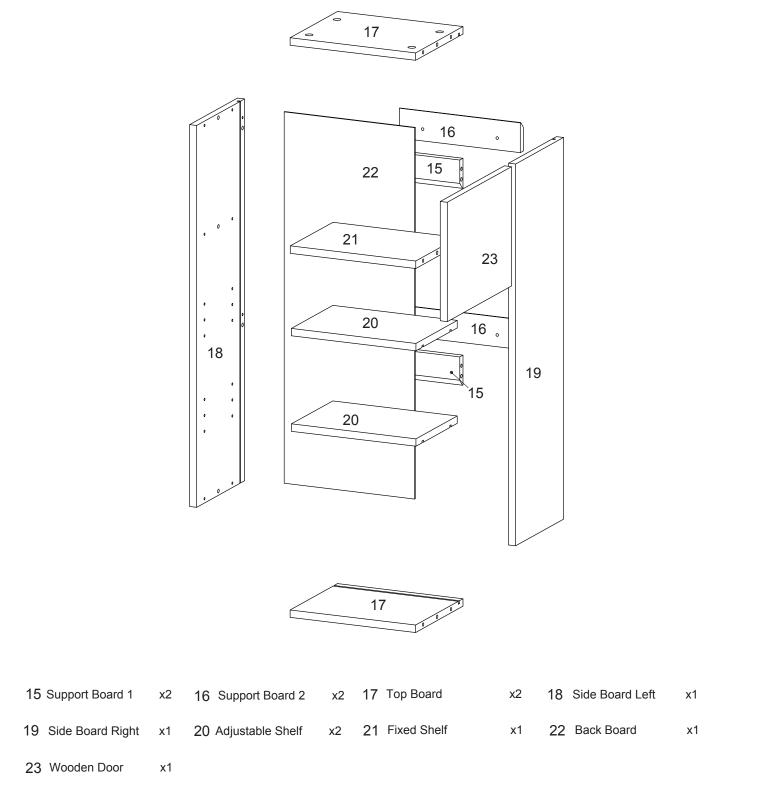

### Components:

| 8 Top Board x2   | (29  | Wooden Door | x1 | 10 | Side Board Left  | x1 | 11 Side Board Right | x1 |
|------------------|------|-------------|----|----|------------------|----|---------------------|----|
| 12 Back Board x1 | 1 13 | Fixed Shelf | x1 | 14 | Adjustable Shelf | x2 | 15 Support Board 1  | x2 |

16 Support Board 2 x2