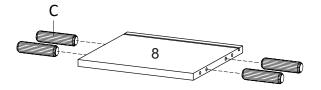

### **STEP 12:**

ſ

**6** 

|     | (=)> | Hardware required.       |
|-----|------|--------------------------|
| Bx2 | Ox1  | Screwdriver not included |

**STEP 14:** 

Fx8 Hardware required.

STEP 15:

|     | <b>And Ch</b> | ()  | Hardware required.       |
|-----|---------------|-----|--------------------------|
| Jx2 | Hx4           | Ox1 | Screwdriver not included |