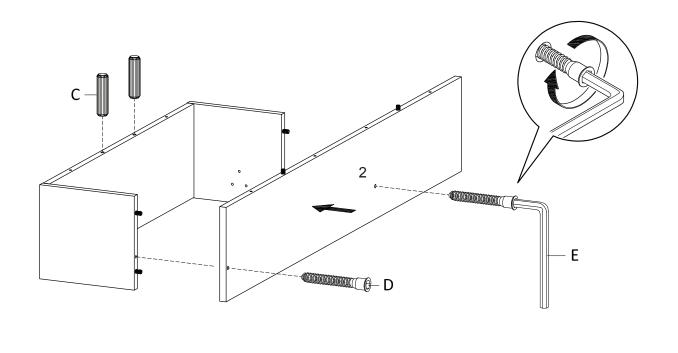

### STEP 1:

STEP 2:

|     |     |     | ()=)> |
|-----|-----|-----|-------|
| Cx2 | Kx4 | Jx2 | Ox1   |

Customer Service 908-368-1025 | www.modwayfurniture.com