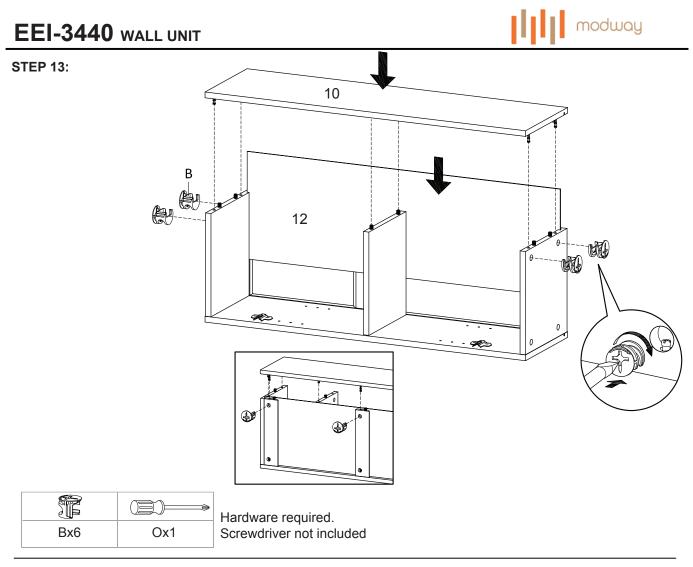

### **STEP 12:**

ſ

**6** 

|     | (=)> | Hardware required.       |
|-----|------|--------------------------|
| Bx2 | Ox1  | Screwdriver not included |

**STEP 14:** 

Fx8 Hardware required.

STEP 15:

|     | <b>And Ch</b> | ()  | Hardware required.       |
|-----|---------------|-----|--------------------------|
| Jx2 | Hx4           | Ox1 | Screwdriver not included |