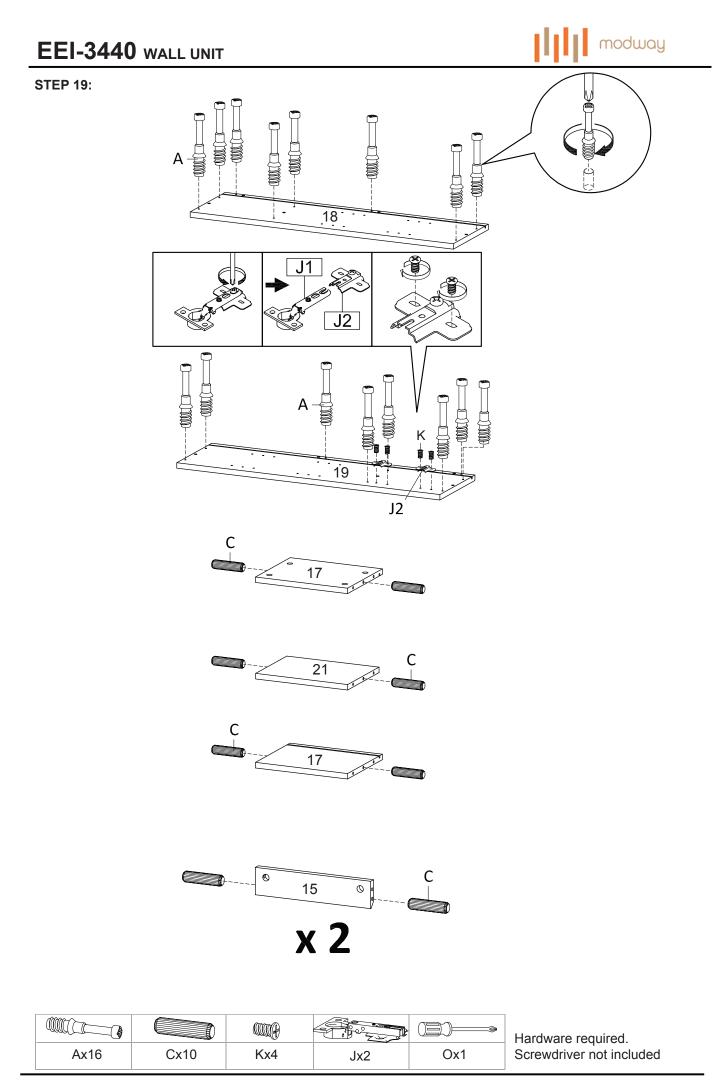

|
|-----|-----|-----|------|
| Hx6 | Jx2 | Nx1 | Ox1  |







STEP 8:



STEP 9:

















|      |      | and the |     | ()))))))))))))))) | Hardware reg  |
|------|------|---------|-----|-------------------|---------------|
| Ax12 | Cx16 | Kx4     | Jx2 | Ox1               | Screwdriver n |

quired. not included



### **STEP 12:**

ſ

**6** 



|     | (=)> | Hardware required.       |
|-----|------|--------------------------|
| Bx2 | Ox1  | Screwdriver not included |



**STEP 14:** 



Fx8 Hardware required.

STEP 15:



|     | <b>And Ch</b> | ()  | Hardware required.       |
|-----|---------------|-----|--------------------------|
| Jx2 | Hx4           | Ox1 | Screwdriver not included |

**STEP 16:** 



Customer Service 908-368-1025 | www.modwayfurniture.com





modway





### STEP 20:



### STEP 21:







**STEP 22:** 



**STEP 23:** 

Fx8



STEP 24:





### STEP 25:



Gx1 Ha

Hardware required.





**STEP 26**:



**STEP 28:** 



### Assembly is complete. The WALL UNIT is ready to enjoy now !

modway