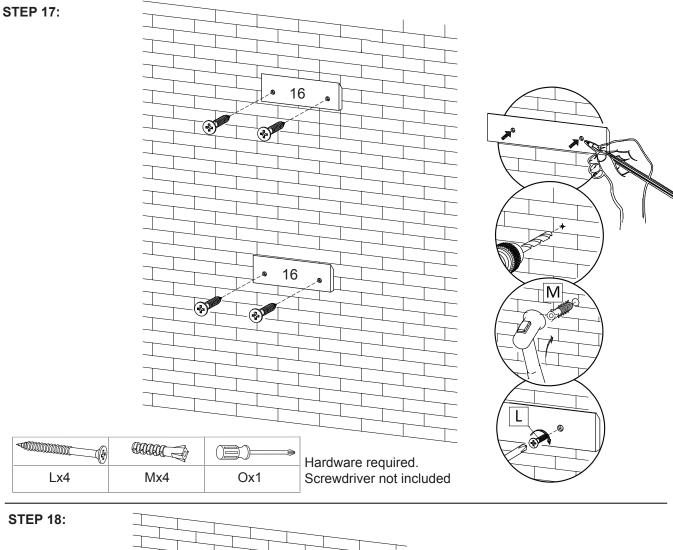

|     | ()_) |
|-----|-----|-----|------|
| Hx6 | Jx2 | Nx1 | Ox1  |







STEP 8:



STEP 9:

















|      |      | and the |     | ()))))))))))))))) | Hardware reg  |
|------|------|---------|-----|-------------------|---------------|
| Ax12 | Cx16 | Kx4     | Jx2 | Ox1               | Screwdriver n |

quired. not included



### **STEP 12:**

ſ

**6** 



|     | (=)> | Hardware required.       |
|-----|------|--------------------------|
| Bx2 | Ox1  | Screwdriver not included |



**STEP 14:** 



Fx8 Hardware required.

STEP 15:



|     | <b>And Ch</b> | ()  | Hardware required.       |
|-----|---------------|-----|--------------------------|
| Jx2 | Hx4           | Ox1 | Screwdriver not included |

**STEP 16:** 



Customer Service 908-368-1025 | www.modwayfurniture.com





modway





### STEP 20:



### STEP 21:







**STEP 22:** 



**STEP 23:** 

Fx8



STEP 24:





### STEP 25:



Gx1 Ha

Hardware required.





**STEP 26**:



**STEP 28:** 



### Assembly is complete. The WALL UNIT is ready to enjoy now !

modway