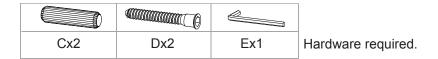

### STEP 3:

modway

STEP 5:

|     |     |     | ()_) |
|-----|-----|-----|------|
| Hx6 | Jx2 | Nx1 | Ox1  |

STEP 8:

STEP 9:

|      |      | and the |     | ()))))))))))))))) | Hardware reg  |
|------|------|---------|-----|-------------------|---------------|
| Ax12 | Cx16 | Kx4     | Jx2 | Ox1               | Screwdriver n |