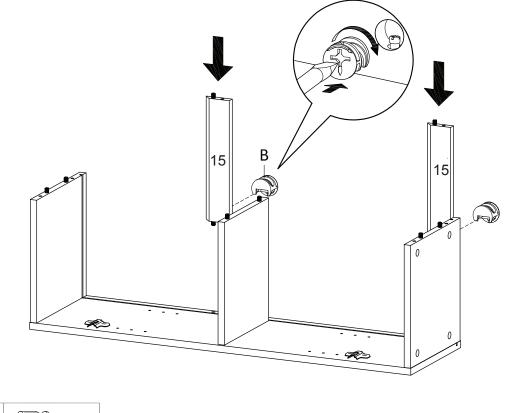

### **STEP 12:**

ſ

**6** 

|     | (=)> | Hardware required.       |
|-----|------|--------------------------|
| Bx2 | Ox1  | Screwdriver not included |

**STEP 14:** 

Fx8 Hardware required.

STEP 15:

|     | <b>And Ch</b> | ()  | Hardware required.       |
|-----|---------------|-----|--------------------------|
| Jx2 | Hx4           | Ox1 | Screwdriver not included |