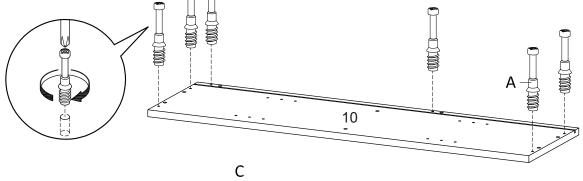

### STEP 3:

modway

STEP 5:

|     |     |     | ()_) |
|-----|-----|-----|------|
| Hx6 | Jx2 | Nx1 | Ox1  |

STEP 8:

STEP 9:

|      |      | and the |     | ()))))))))))))))) | Hardware reg  |
|------|------|---------|-----|-------------------|---------------|
| Ax12 | Cx16 | Kx4     | Jx2 | Ox1               | Screwdriver n |