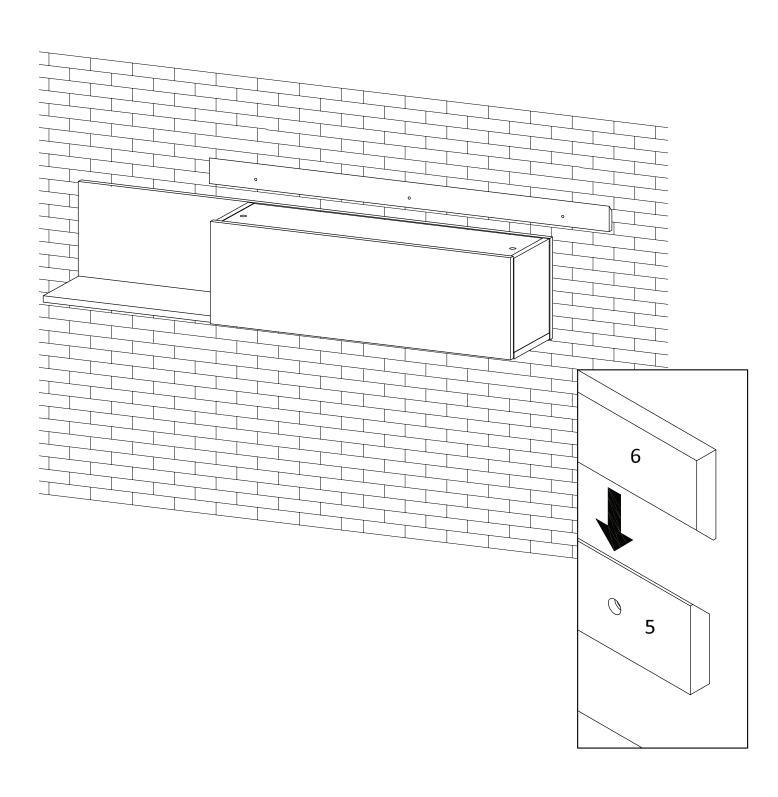

### STEP 3:

modway

STEP 5:

|     |     |     | ()_) |
|-----|-----|-----|------|
| Hx6 | Jx2 | Nx1 | Ox1  |

STEP 8:

STEP 9:

|      |      | and the |     | ()))))))))))))))) | Hardware reg  |
|------|------|---------|-----|-------------------|---------------|
| Ax12 | Cx16 | Kx4     | Jx2 | Ox1               | Screwdriver n |

quired. not included