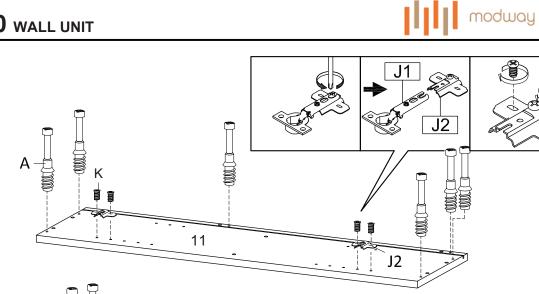

### Components:

| 1 | Top Board     | x1 | 2 | Bottom Board | x1 | 3 | Side Board Left | x1 | 4 | Side Board Right | x1 |
|---|---------------|----|---|--------------|----|---|-----------------|----|---|------------------|----|
| 5 | Support Board | x1 | 6 | Back Board   | x1 | 7 | Wooden Door     | x1 |   |                  |    |

### Components:

| 8 Top Board x2   | (29  | Wooden Door | x1 | 10 | Side Board Left  | x1 | 11 Side Board Right | x1 |
|------------------|------|-------------|----|----|------------------|----|---------------------|----|
| 12 Back Board x1 | 1 13 | Fixed Shelf | x1 | 14 | Adjustable Shelf | x2 | 15 Support Board 1  | x2 |

16 Support Board 2 x2