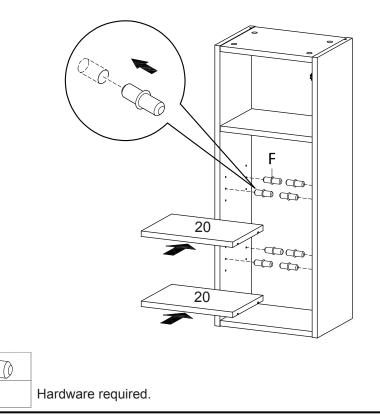

### STEP 21:

**STEP 22:** 

**STEP 23:** 

Fx8

STEP 24:

### **STEP 12:**

ſ

**6** 

|     | (=)> | Hardware required.       |
|-----|------|--------------------------|
| Bx2 | Ox1  | Screwdriver not included |

**STEP 14:** 

Fx8 Hardware required.

STEP 15:

|     | <b>And Ch</b> | ()  | Hardware required.       |
|-----|---------------|-----|--------------------------|
| Jx2 | Hx4           | Ox1 | Screwdriver not included |