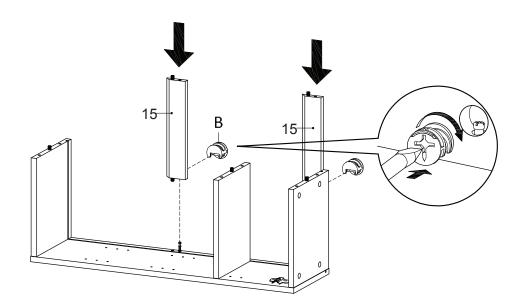

6 | Jx2 | Nx1 | Ox1  |







STEP 8:



STEP 9:

















|      |      | and the |     | ()))))))))))))))) | Hardware reg  |
|------|------|---------|-----|-------------------|---------------|
| Ax12 | Cx16 | Kx4     | Jx2 | Ox1               | Screwdriver n |

quired. not included



### **STEP 12:**

ſ

**6** 



|     | (=)> | Hardware required.       |
|-----|------|--------------------------|
| Bx2 | Ox1  | Screwdriver not included |



**STEP 14:** 



Fx8 Hardware required.

STEP 15:



|     | <b>And Ch</b> | ()  | Hardware required.       |
|-----|---------------|-----|--------------------------|
| Jx2 | Hx4           | Ox1 | Screwdriver not included |

**STEP 16:** 



Customer Service 908-368-1025 | www.modwayfurniture.com





modway





### STEP 20:



### STEP 21:







**STEP 22:** 



**STEP 23:** 

Fx8



STEP 24:





### STEP 25:



Gx1 Ha

Hardware required.





**STEP 26**:



**STEP 28:** 



### Assembly is complete. The WALL UNIT is ready to enjoy now !

modway