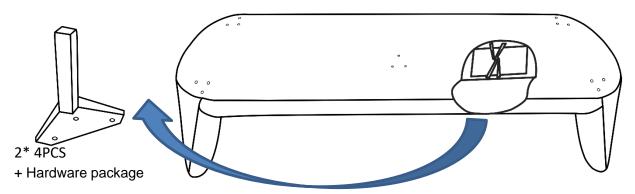

### STEP 1:

- 1. Please put Sofa Body (1) upside down on a carpeted or padded surface.
- 2. Open the zipper on the bottom of the **Sofa Body (1)** and take out the 4 pieces of **Legs (2)** and hardware package.