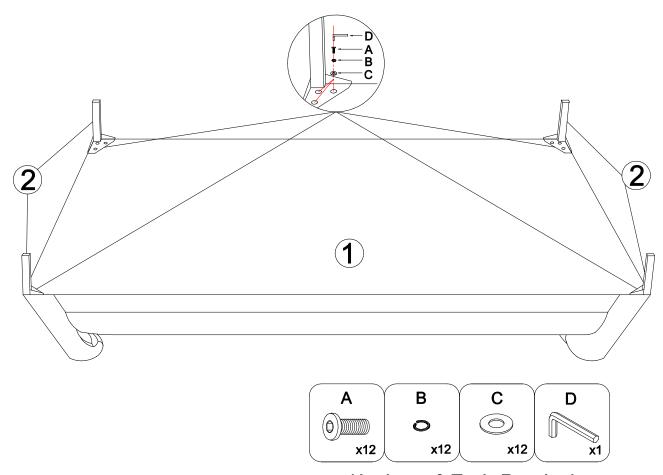

# Hardware:

- A. Bolt M6x30mm x12
- B. Spring Washer M6 x12
- C. ( Flat Washer M6 x12
- D. Allen Wrench x1

## STEP 2:

- 1. Attach 4 pieces of Legs (2) to the corner of Sofa Body (1) by using 12 pieces of Bolts (A) with 12 pieces of Spring Washers (B) and 12 pieces of Flat Washers (C) as shown.
- 2. Use Allen Wrench (D) to tighten all Bolts (A) clockwise as shown.