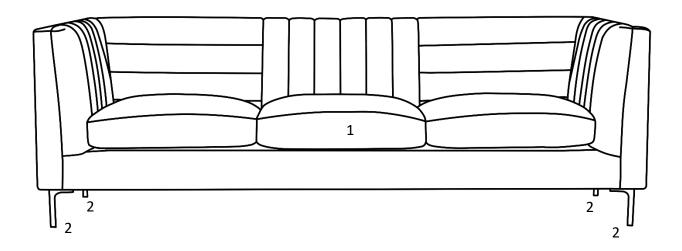

oom that it is intended for. Approximate assembly time: 30 minutes.
- 3. Please do not use any tools other than those provided or recommended in these instructions.
- 4. Please do not throw away any of the packaging or the instruction until you have checked all the components and hardware and the furniture is fully assembled. Please ensure that the packaging is disposed of in a safe and environmentally friendly way.
- 5. Assemble all components loosely until advised to tighten. Depending on use, it may be necessary to tighten the components from time to time, so please save the tools that have been provided.
- 6. Please keep all pieces out of reach of children.



# Hardware:

- A. Bolt M6x30mm x12
- B. Spring Washer M6 x12
- C. ( Flat Washer M6 x12
- D. Allen Wrench x1

#### Components:



1. Sofa Body

2. Leg

х4

**x1** 



### STEP 1:

- 1. Please put Sofa Body (1) upside down on a carpeted or padded surface.
- 2. Open the zipper on the bottom of the **Sofa Body (1)** and take out the 4 pieces of **Legs (2)** and hardware package.



## STEP 2:

- 1. Attach 4 pieces of Legs (2) to the corner of Sofa Body (1) by using 12 pieces of Bolts (A) with 12 pieces of Spring Washers (B) and 12 pieces of Flat Washers (C) as shown.
- 2. Use Allen Wrench (D) to tighten all Bolts (A) clockwise as shown.



Hardware & Tools Required



### STEP 3:

- 1. Close the zipper on the bottom of the **Sofa Body (1).**
- 2. Carefully turn over the assembled Sofa by two adults as shown.





Assembly is complete. Your Sofa is ready to enjoy now!