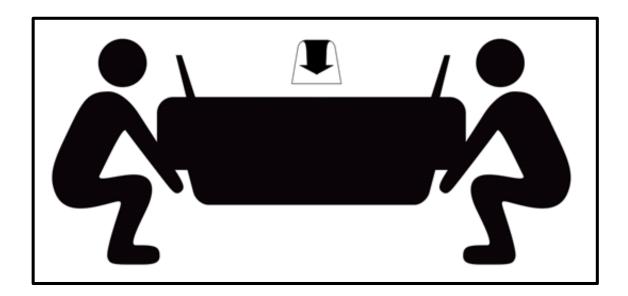

### STEP 3:

- 1. Close the zipper on the bottom of the **Sofa Body (1).**
- 2. Carefully turn over the assembled Sofa by two adults as shown.

Assembly is complete. Your Sofa is ready to enjoy now!