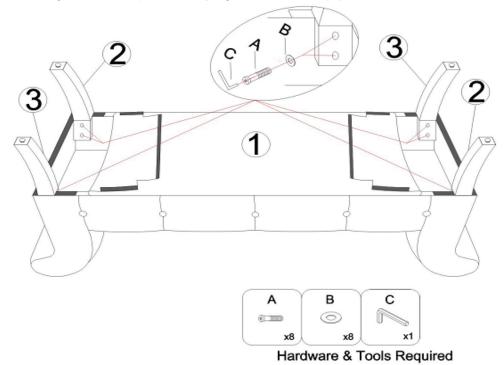

## STEP 2:

- 1. Please note there are labels on the corners of the **Bench Body (1)** and each leg, please make sure the each leg match to the right location.
- 2.Attach 1 piece of Leg #2 (2) to the corner of the Bench Body (1) by using 2 pieces of Bolts (A) with 2 pieces of Flat Washers (B) as shown.
- 3. Use Allen Wrench (C) to tighten Bolts (A). Don't fully tight Bolts (A).
- 4. Repeat the same steps for the other 3 pieces of Legs as shown.
- 5. When all Legs are fixed, please fully tighten all Bolts (A).