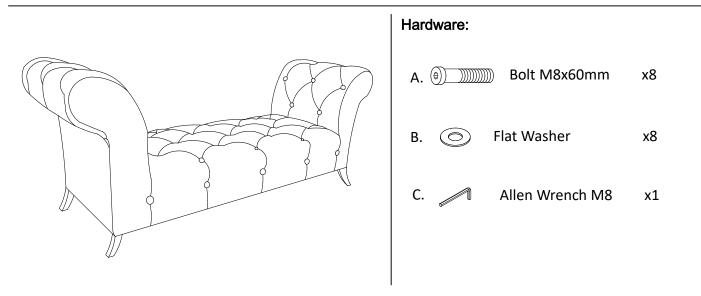

wing to the size and weight of the Bench, we recommend that it is assembled by two adults, on a carpeted or padded area, in the room that it is intended for. Approximate assembly time: 30 minutes.
- 3. Please do not use any tools other than those provided or recommended in these instructions.
- 4. Please do not throw away any of the packaging or the instruction until you have checked all the components and hardware and the furniture is fully assembled. Please ensure that the packaging is disposed of in a safe and environmentally friendly way.
- 5. Assemble all components loosely until advised to tighten. Depending on use, it may be necessary to tighten the components from time to time, so please save the tools that have been provided.
- 6. Please keep all pieces out of reach of children.



## Components:



## STEP 1:

- 1. Take out 2 pieces of Legs #2 (2), 2 pieces of Legs #3 (3) and hardware package in the carton..
- 2. Please put **Bench Body (1)** upside down on a carpeted or padded surface by two adults. Open the HOOK & LOOP on the either side at the bottom of the **Bench Body (1)**.



## STEP 2:

- 1. Please note there are labels on the corners of the **Bench Body (1)** and each leg, please make sure the each leg match to the right location.
- 2.Attach 1 piece of Leg #2 (2) to the corner of the Bench Body (1) by using 2 pieces of Bolts (A) with 2 pieces of Flat Washers (B) as shown.
- 3. Use Allen Wrench (C) to tighten Bolts (A). Don't fully tight Bolts (A).
- 4. Repeat the same steps for the other 3 pieces of Legs as shown.
- 5. When all Legs are fixed, please full