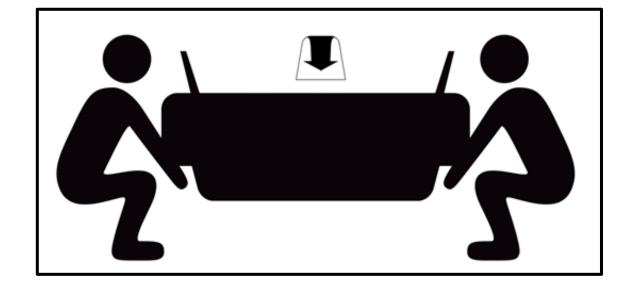

## STEP 1:

- 1. Take out 2 pieces of Legs #2 (2), 2 pieces of Legs #3 (3) and hardware package in the carton..
- 2. Please put **Bench Body (1)** upside down on a carpeted or padded surface by two adults. Open the HOOK & LOOP on the either side at the bottom of the **Bench Body (1)**.

## STEP 3:

- 1. Close the HOOK&LOOP on the bottom of the Bench Body (1).
- 2. Carefully turn over the assembled Bench by two adults as shown to avoid leg crack.

Assembly is complete. Your Bench is ready to enjoy now!