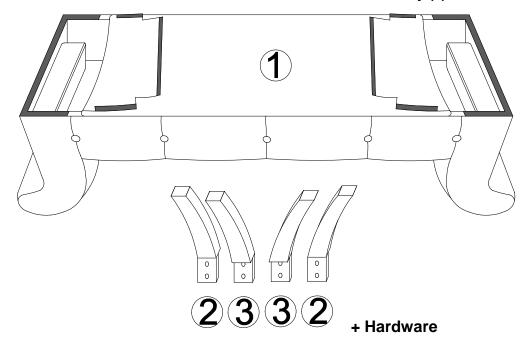

## STEP 1:

- 1. Take out 2 pieces of Legs #2 (2), 2 pieces of Legs #3 (3) and hardware package in the carton..
- 2. Please put **Bench Body (1)** upside down on a carpeted or padded surface by two adults. Open the HOOK & LOOP on the either side at the bottom of the **Bench Body (1)**.