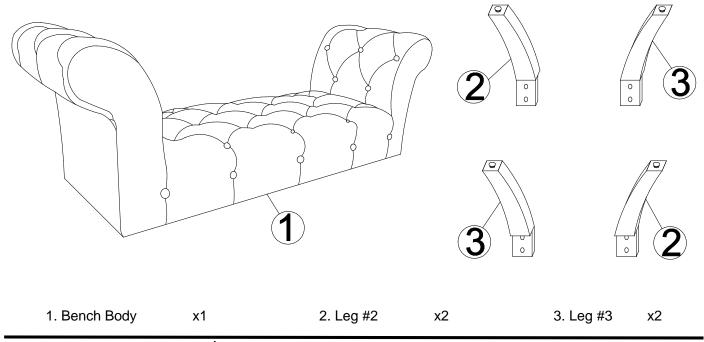

nd weight of the Bench, we recommend that it is assembled by two adults, on a carpeted or padded area, in the room that it is intended for. Approximate assembly time: 30 minutes.
- 3. Please do not use any tools other than those provided or recommended in these instructions.
- 4. Please do not throw away any of the packaging or the instruction until you have checked all the components and hardware and the furniture is fully assembled. Please ensure that the packaging is disposed of in a safe and environmentally friendly way.
- 5. Assemble all components loosely until advised to tighten. Depending on use, it may be necessary to tighten the components from time to time, so please save the tools that have been provided.
- 6. Please keep all pieces out of reach of children.



## Components:



## STEP 1:

- 1. Take out 2 pieces of Legs #2 (2), 2 pieces of Legs #3 (3) and hardware package in the carton..
- 2. Please put **Bench Body (1)** upside down on a carpeted or padded surface by two adults. Open the HOOK & LOOP on the either side at the bottom of the **Bench Body (1)**.



## STEP 2:

- 1. Please note there are labels on the corners of the **Bench Body (1)** and each leg, please make sure the each leg match to the right location.
- 2.Attach 1 piece of Leg #2 (2) to the corner of the Bench Body (1) by using 2 pieces of Bolts (A) with 2 pieces of Flat Washers (B) as shown.
- 3. Use Allen Wrench (C) to tighten Bolts (A). Don't fully tight Bolts (A).
- 4. Repeat the same steps for the other 3 pieces of Legs as shown.
- 5. When all Legs are fixed, please fully tighten all Bolt