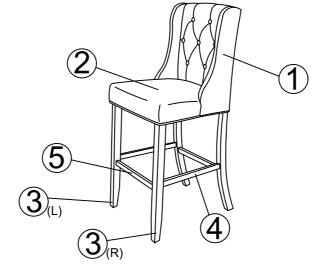

### Components:

1. Chair Body

2. Chair Seat

3. Front Leg (R&L)

X 2 4. Side Rail X 2

5. Front Rail

STEP 5:

Close the velcro tape on the bottom of Chair Seat (2). Carefully turn over the assembled Chair.