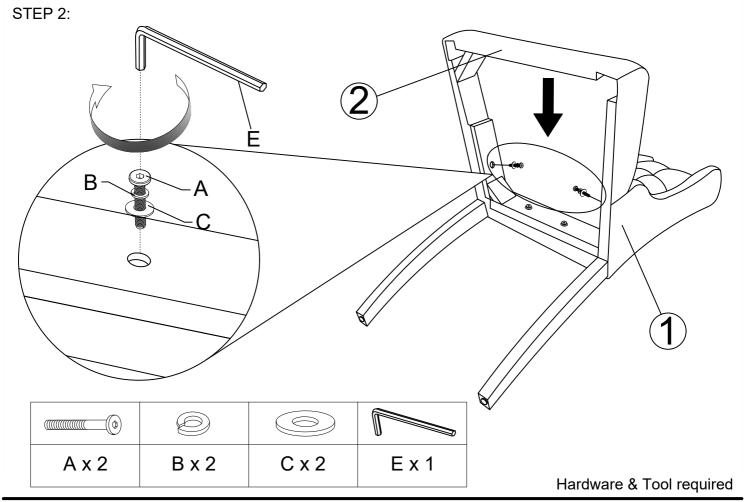

### Components:

1. Chair Body

2. Chair Seat

3. Front Leg (R&L)

X 2 4. Side Rail X 2

5. Front Rail

STEP 5:

Close the velcro tape on the bottom of Chair Seat (2). Carefully turn over the assembled Chair.