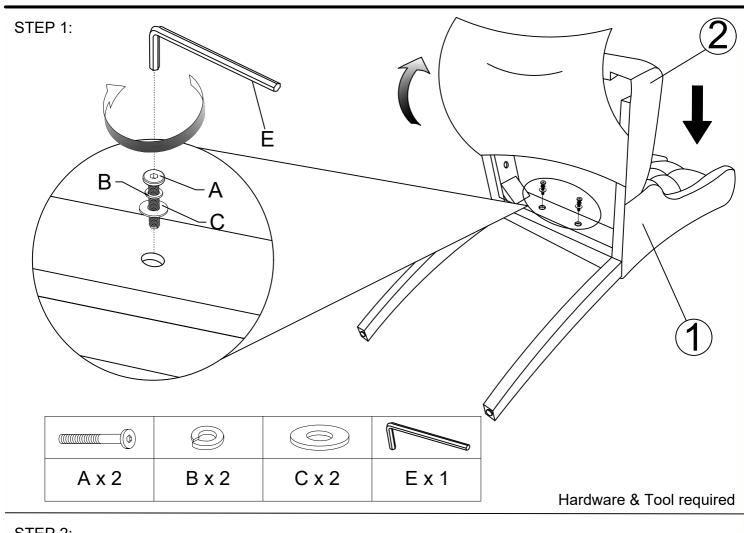

### Components:

1. Chair Body

2. Chair Seat

3. Front Leg (R&L)

X 2 4. Side Rail X 2

5. Front Rail

STEP 5:

Close the velcro tape on the bottom of Chair Seat (2). Carefully turn over the assembled Chair.