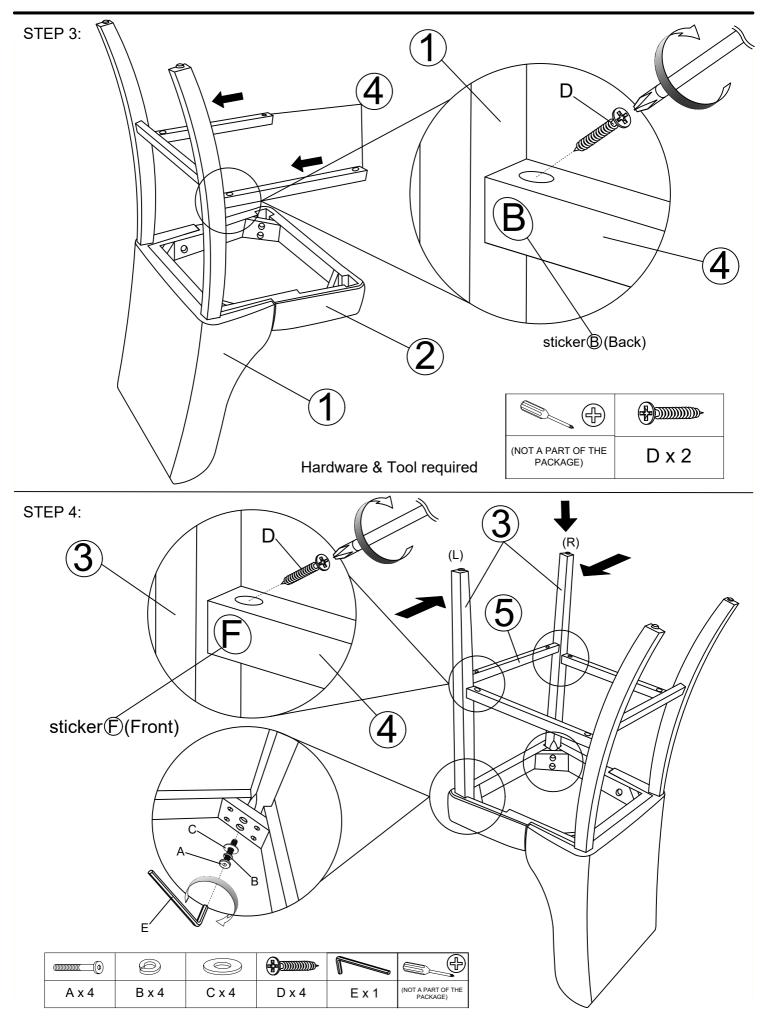

### Components:

1. Chair Body

2. Chair Seat

3. Front Leg (R&L)

X 2 4. Side Rail X 2

5. Front Rail

STEP 5:

Close the velcro tape on the bottom of Chair Seat (2). Carefully turn over the assembled Chair.