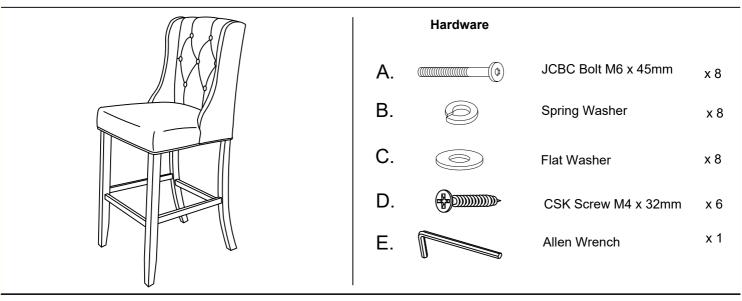

Thank you for purchasing the MODWAY CHAIR!

Before you start, here are some helpful advices :

- 1. We suggest you spend a short time reading through this leaflet and then follow the simple step by step instructions.
- 2. Owing to the size and weight of the chair, we recommend that is assembled by two adults on a carpeted or padded area in the room that it is intended for. Approximate assembly time: 30 minutes.
- 3. Please do not use any tools other than those provided or recommend in these instructions.
- 4. Please do not throw away any of the packaging or instruction until you have checked all the components and hardware and the furniture is fully assembled. Please ensure that the packaging is disposed of in a safe and environmentally friendly way.
- 5. Assemble all components loosely until advised to tighten. Depending on use it may be necessary to tighten the components from time to time, so please save the tools that have been provided.
- 6. Please keep all pieces out of reach of children.