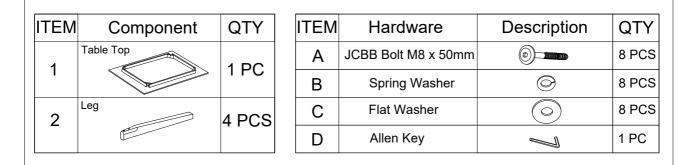

through this leaflet and then follow the simple step-by-step instructions.

2 . Owing to the size and weight of the dining table, we recommend that it is assembled by two adults, on a carpeted or padded area, in the room that it is intended for. Approximate assembly time: 60 minutes.

3 . Please do not use any tools other than those provided or recommended in these instructions.

4 . Please do not throw away any of the packaging or instructions until you have checked all the components and hardware and the furniture is fully assembled.

5 . Assemble all components loosely until advised to tighten. Depending on use, it may be necessary to tighten the components from time to time, so please save the tools that have been provided.

6 . Please keep all pieces out of reach of small children.





## EEI-3746-CAP/ 3747-CAP/ 3748-CAP