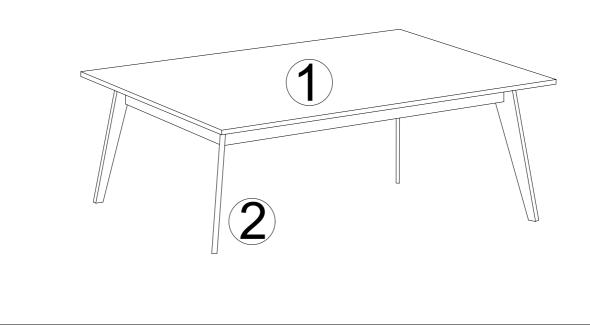

hrough this leaflet and then follow the simple step-by-step instructions.

2 . Owing to the size and weight of the dining table, we recommend that it is assembled by two adults, on a carpeted or padded area, in the room that it is intended for. Approximate assembly time: 60 minutes.

3 . Please do not use any tools other than those provided or recommended in these instructions.

4 . Please do not throw away any of the packaging or instructions until you have checked all the components and hardware and the furniture is fully assembled.

5 . Assemble all components loosely until advised to tighten. Depending on use, it may be necessary to tighten the components from time to time, so please save the tools that have been provided.

6 . Please keep all pieces out of reach of small children.





## EEI-3746-CAP/ 3747-CAP/ 3748-CAP