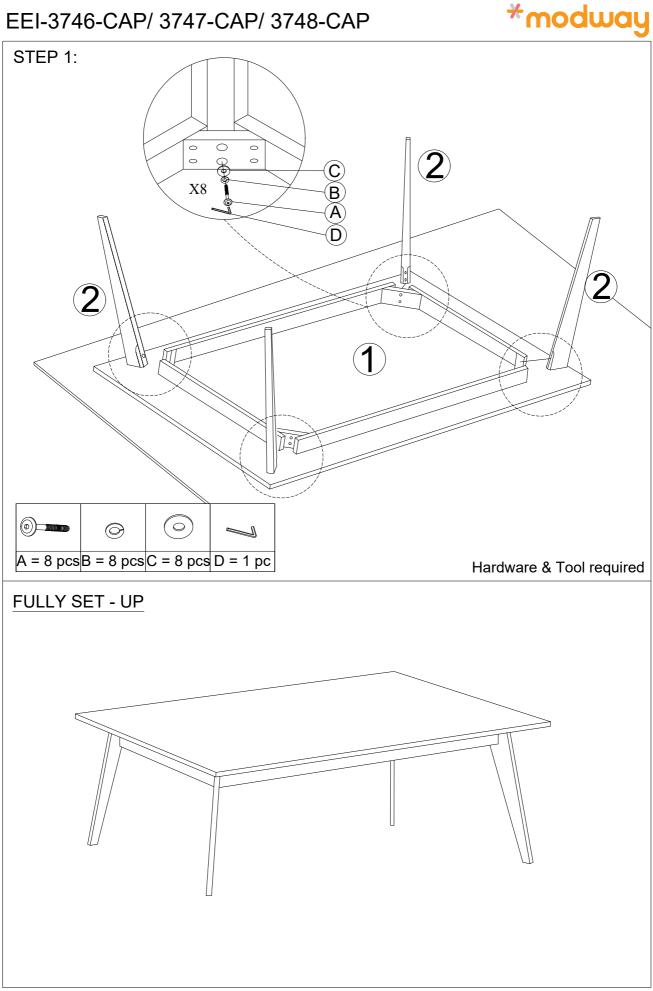

simple step-by-step instructions.

2 . Owing to the size and weight of the dining table, we recommend that it is assembled by two adults, on a carpeted or padded area, in the room that it is intended for. Approximate assembly time: 60 minutes.

3 . Please do not use any tools other than those provided or recommended in these instructions.

4 . Please do not throw away any of the packaging or instructions until you have checked all the components and hardware and the furniture is fully assembled.

5 . Assemble all components loosely until advised to tighten. Depending on use, it may be necessary to tighten the components from time to time, so please save the tools that have been provided.

6 . Please keep all pieces out of reach of small children.





## EEI-3746-CAP/ 3747-CAP/ 3748-CAP