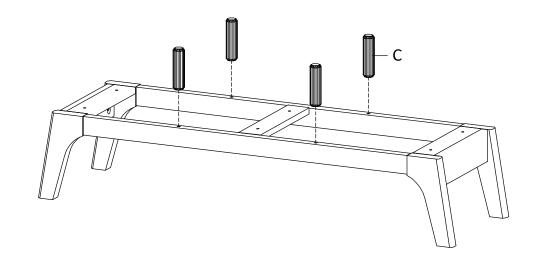

e been provided.
- 6. Please keep all pieces out of reach of children.



#### Hardware :



Components:



| 1  | Top Board          | x1 | 2  | Bottom Board    | x1 | 3  | Side Board Left | x1 | 4  | Side Board Right   | x1 |
|----|--------------------|----|----|-----------------|----|----|-----------------|----|----|--------------------|----|
| 5  | Center Board 1     | x1 | 6  | Center Board 2  | x1 | 7  | Leg             | x2 | 8  | Support Board 1    | x2 |
| 9  | Support Board 2    | x2 | 10 | Support Board 3 | x1 | 11 | Door            | x2 | 12 | Adjustable Shelf 1 | x2 |
| 13 | Adjustable Shelf 2 | x1 | 14 | Back Board      | x1 |    |                 |    |    |                    |    |

\*modway



\*modway

8

9 †

STEP 3:



STEP 5:

# \*modway

# To be continued to Step 8





Hardware required







STEP 7:







## EEI-3837 TV Stand



STEP 9:









**STEP 13**:





Assembly is complete. The TV Stand is ready to enjoy now !