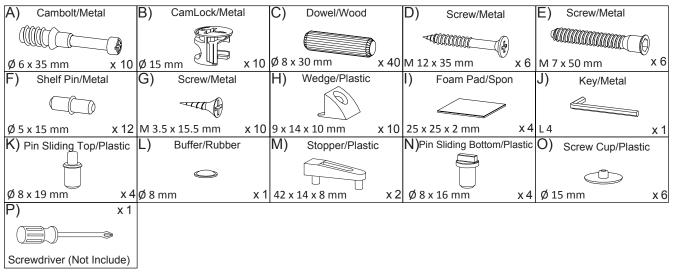

#### Hardware :

Components:

| 1  | Top Board          | x1 | 2  | Bottom Board    | x1 | 3  | Side Board Left | x1 | 4  | Side Board Right   | x1 |
|----|--------------------|----|----|-----------------|----|----|-----------------|----|----|--------------------|----|
| 5  | Center Board 1     | x1 | 6  | Center Board 2  | x1 | 7  | Leg             | x2 | 8  | Support Board 1    | x2 |
| 9  | Support Board 2    | x2 | 10 | Support Board 3 | x1 | 11 | Door            | x2 | 12 | Adjustable Shelf 1 | x2 |
| 13 | Adjustable Shelf 2 | x1 | 14 | Back Board      | x1 |    |                 |    |    |                    |    |