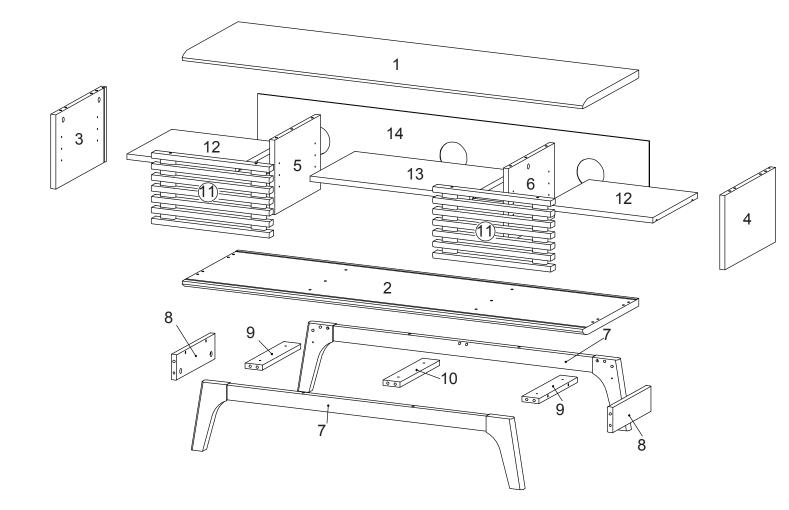

#### Hardware :

Components:

| 1  | Top Board          | x1 | 2  | Bottom Board    | x1 | 3  | Side Board Left | x1 | 4  | Side Board Right   | x1 |
|----|--------------------|----|----|-----------------|----|----|-----------------|----|----|--------------------|----|
| 5  | Center Board 1     | x1 | 6  | Center Board 2  | x1 | 7  | Leg             | x2 | 8  | Support Board 1    | x2 |
| 9  | Support Board 2    | x2 | 10 | Support Board 3 | x1 | 11 | Door            | x2 | 12 | Adjustable Shelf 1 | x2 |
| 13 | Adjustable Shelf 2 | x1 | 14 | Back Board      | x1 |    |                 |    |    |                    |    |