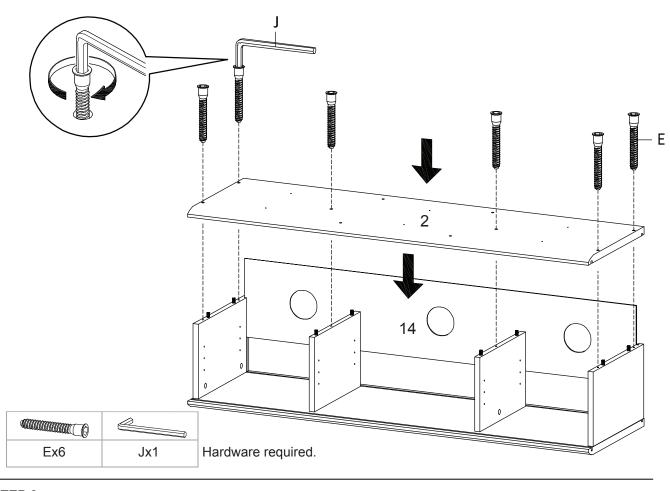

pieces out of reach of children.



#### Hardware :



Components:



| 1  | Top Board          | x1 | 2  | Bottom Board    | x1 | 3  | Side Board Left | x1 | 4  | Side Board Right   | x1 |
|----|--------------------|----|----|-----------------|----|----|-----------------|----|----|--------------------|----|
| 5  | Center Board 1     | x1 | 6  | Center Board 2  | x1 | 7  | Leg             | x2 | 8  | Support Board 1    | x2 |
| 9  | Support Board 2    | x2 | 10 | Support Board 3 | x1 | 11 | Door            | x2 | 12 | Adjustable Shelf 1 | x2 |
| 13 | Adjustable Shelf 2 | x1 | 14 | Back Board      | x1 |    |                 |    |    |                    |    |

\*modway



\*modway

8

9 †

STEP 3:



STEP 5:

# \*modway

# To be continued to Step 8





Hardware required







STEP 7:







## EEI-3837 TV Stand



STEP 9:









**STEP 13**:





Assembly is complete. The TV Stand is ready to enjoy now !