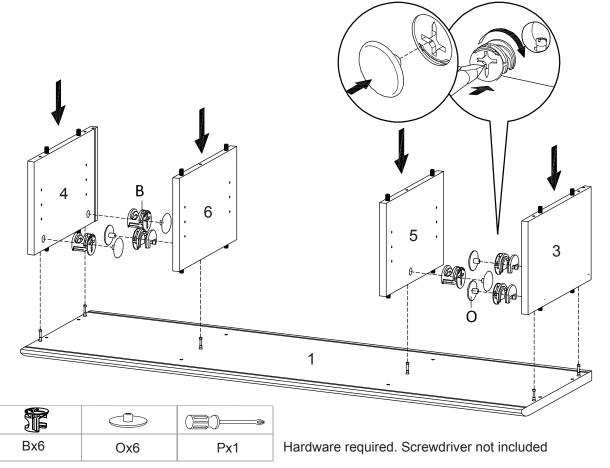

#### Hardware :

Components:

| 1  | Top Board          | x1 | 2  | Bottom Board    | x1 | 3  | Side Board Left | x1 | 4  | Side Board Right   | x1 |
|----|--------------------|----|----|-----------------|----|----|-----------------|----|----|--------------------|----|
| 5  | Center Board 1     | x1 | 6  | Center Board 2  | x1 | 7  | Leg             | x2 | 8  | Support Board 1    | x2 |
| 9  | Support Board 2    | x2 | 10 | Support Board 3 | x1 | 11 | Door            | x2 | 12 | Adjustable Shelf 1 | x2 |
| 13 | Adjustable Shelf 2 | x1 | 14 | Back Board      | x1 |    |                 |    |    |                    |    |