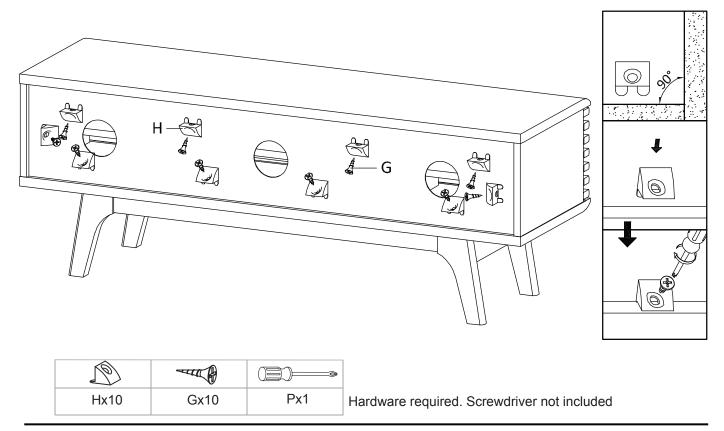

#### Hardware :

Components:

| 1  | Top Board          | x1 | 2  | Bottom Board    | x1 | 3  | Side Board Left | x1 | 4  | Side Board Right   | x1 |
|----|--------------------|----|----|-----------------|----|----|-----------------|----|----|--------------------|----|
| 5  | Center Board 1     | x1 | 6  | Center Board 2  | x1 | 7  | Leg             | x2 | 8  | Support Board 1    | x2 |
| 9  | Support Board 2    | x2 | 10 | Support Board 3 | x1 | 11 | Door            | x2 | 12 | Adjustable Shelf 1 | x2 |
| 13 | Adjustable Shelf 2 | x1 | 14 | Back Board      | x1 |    |                 |    |    |                    |    |