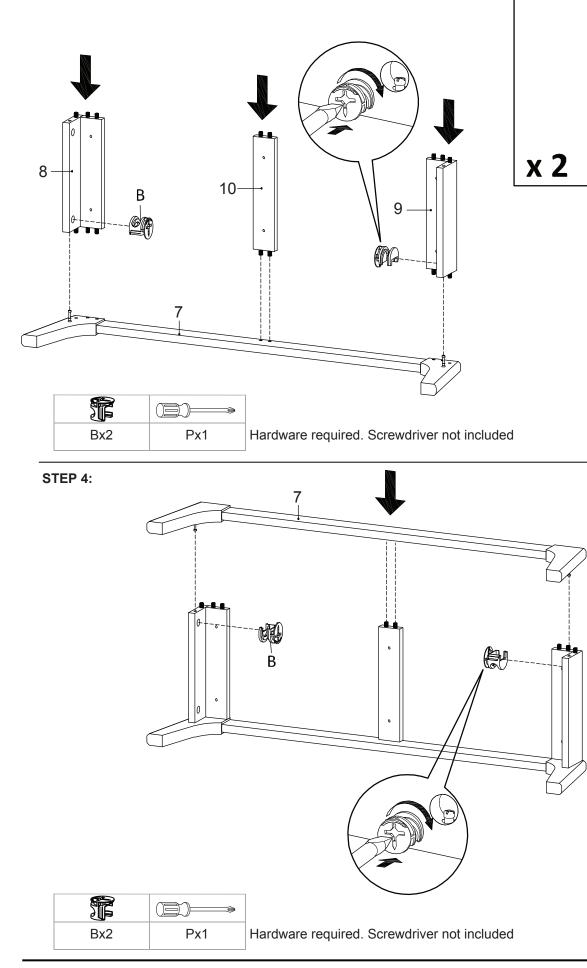

from time to time, so please save the tools that have been provided.
- 6. Please keep all pieces out of reach of children.



#### Hardware :



Components:



| 1  | Top Board          | x1 | 2  | Bottom Board    | x1 | 3  | Side Board Left | x1 | 4  | Side Board Right   | x1 |
|----|--------------------|----|----|-----------------|----|----|-----------------|----|----|--------------------|----|
| 5  | Center Board 1     | x1 | 6  | Center Board 2  | x1 | 7  | Leg             | x2 | 8  | Support Board 1    | x2 |
| 9  | Support Board 2    | x2 | 10 | Support Board 3 | x1 | 11 | Door            | x2 | 12 | Adjustable Shelf 1 | x2 |
| 13 | Adjustable Shelf 2 | x1 | 14 | Back Board      | x1 |    |                 |    |    |                    |    |

\*modway



\*modway

8

9 †

STEP 3:



STEP 5:

# \*modway

# To be continued to Step 8





Hardware required







STEP 7:







## EEI-3837 TV Stand



STEP 9:









**STEP 13**:





Assembly is complete. The TV Stand is ready to enjoy now !