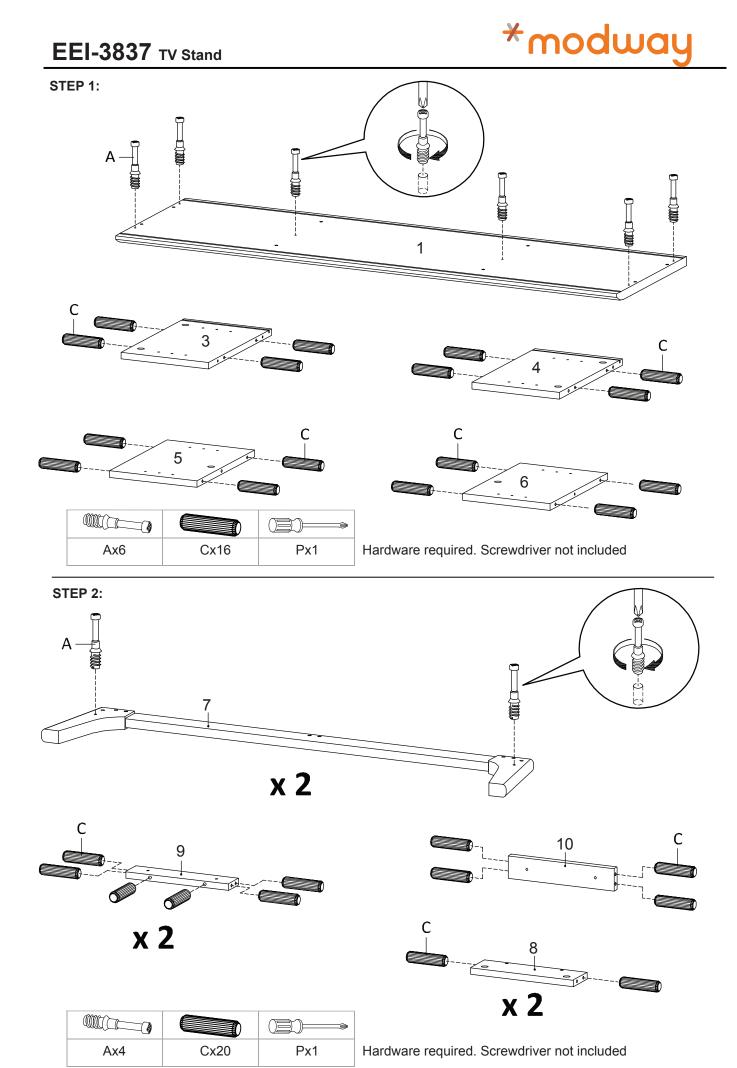

## EEI-3837 TV Stand

STEP 9:

**STEP 13**:

Assembly is complete. The TV Stand is ready to enjoy now !