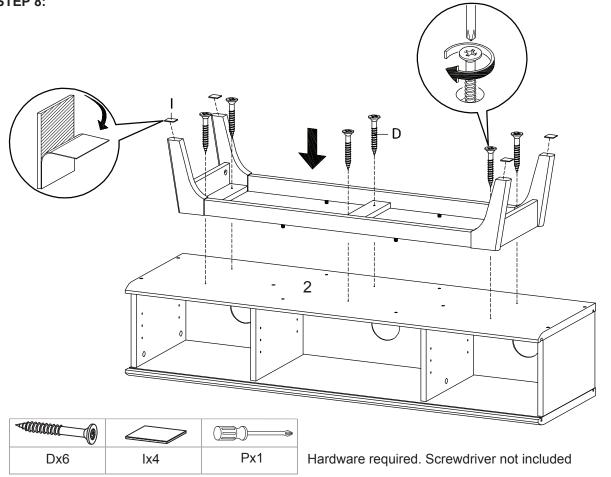

es out of reach of children.



#### Hardware :



Components:



| 1  | Top Board          | x1 | 2  | Bottom Board    | x1 | 3  | Side Board Left | x1 | 4  | Side Board Right   | x1 |
|----|--------------------|----|----|-----------------|----|----|-----------------|----|----|--------------------|----|
| 5  | Center Board 1     | x1 | 6  | Center Board 2  | x1 | 7  | Leg             | x2 | 8  | Support Board 1    | x2 |
| 9  | Support Board 2    | x2 | 10 | Support Board 3 | x1 | 11 | Door            | x2 | 12 | Adjustable Shelf 1 | x2 |
| 13 | Adjustable Shelf 2 | x1 | 14 | Back Board      | x1 |    |                 |    |    |                    |    |

\*modway



\*modway

8

9 †

STEP 3:



STEP 5:

# \*modway

# To be continued to Step 8





Hardware required







STEP 7:







## EEI-3837 TV Stand



STEP 9:









**STEP 13**:





Assembly is complete. The TV Stand is ready to enjoy now !