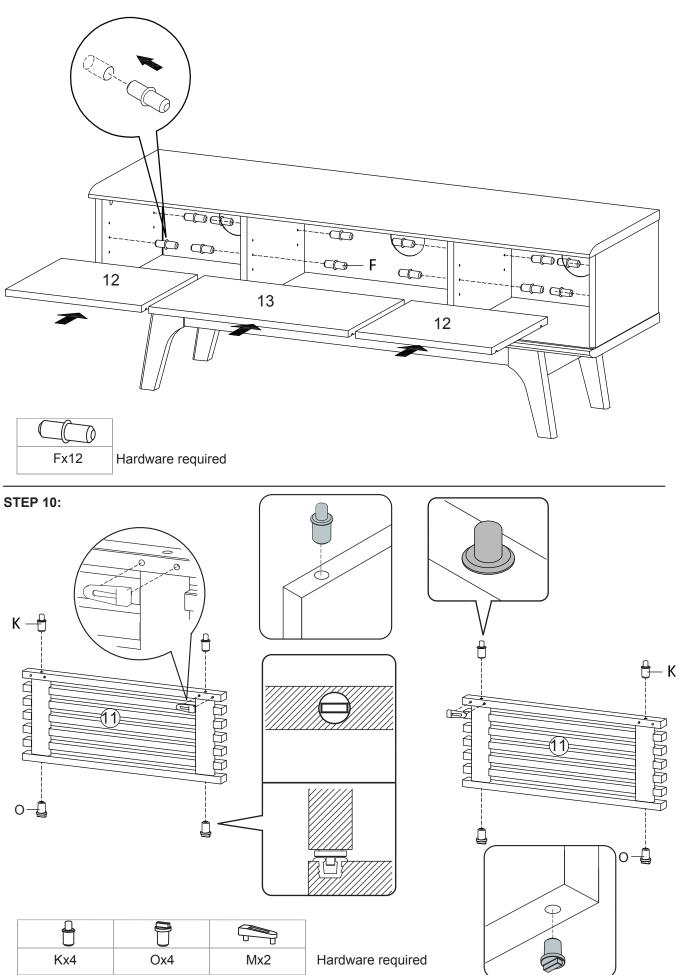

## EEI-3837 TV Stand

STEP 9:

**STEP 13**:

Assembly is complete. The TV Stand is ready to enjoy now !