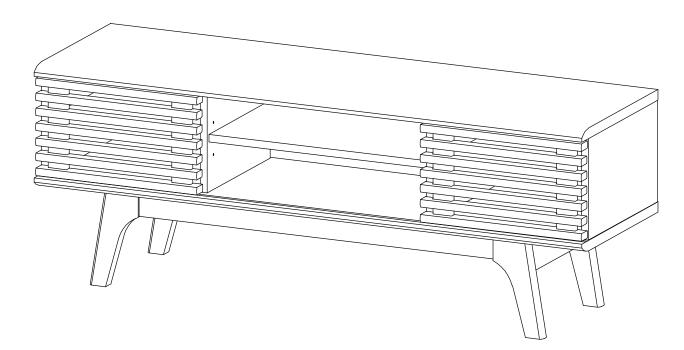

## EEI-3837 TV Stand

Thank you for purchasing the MODWAY TV Stand !

Before you start, here are some helpful advice:

- 1. We suggest you spend a short time reading through this leaflet and then follow the simple step-by-step instructions.
- 2. Owing to the size and weight of the TV Stand, we recommend that it is assembled by two adults, on a carpeted or padded area, in the room that it is intended for. Approximate assembly time: 60 minutes.
- 3. Please do not use any tools other than those provided or recommended in these instructions.
- 4. Please do not throw away any of the packaging or instructions until you have checked all the components and hardware and the furniture is fully assembled.
- 5. Assemble all components loosely until advised to tighten. Depending on use, it may be necessary to tighten the components from time to time, so please save the tools that have been provided.
- 6. Please keep all pieces out of reach of children.