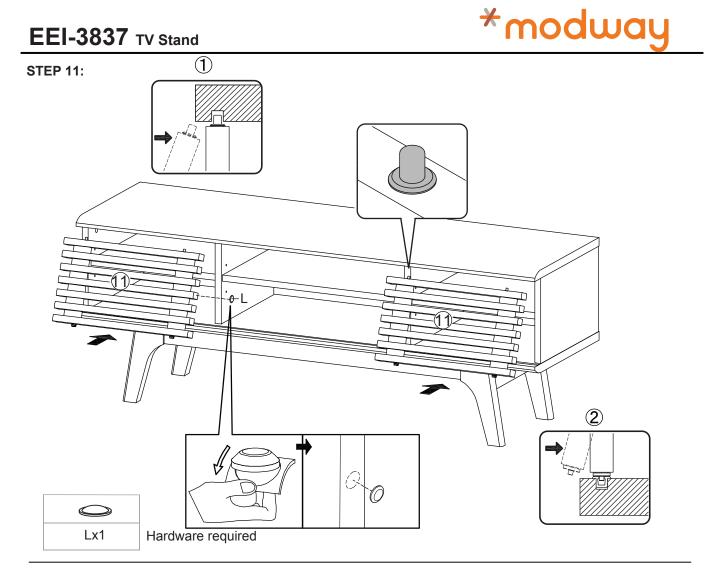

## EEI-3837 TV Stand

STEP 9:

**STEP 13**:

Assembly is complete. The TV Stand is ready to enjoy now !