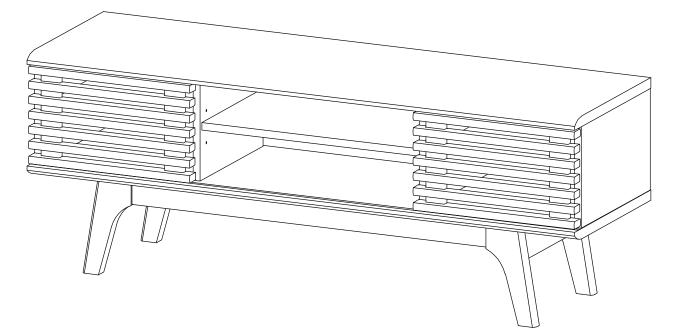

## EEI-3837 TV Stand

STEP 9:

**STEP 13**:

Assembly is complete. The TV Stand is ready to enjoy now !