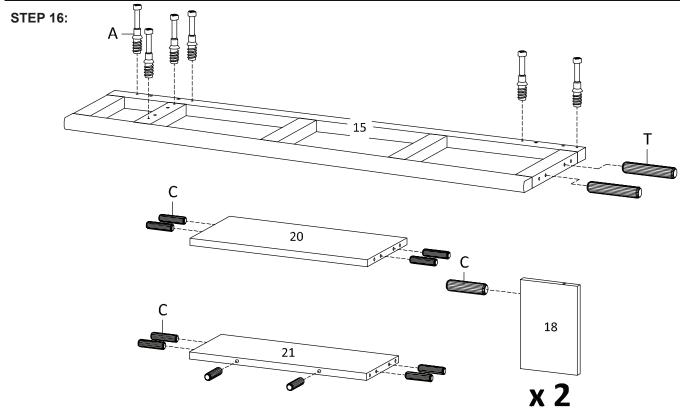

### **STEP 18:**

| Bx12 | Xx1 |
|------|-----|

Hardware required. Screwdriver not included