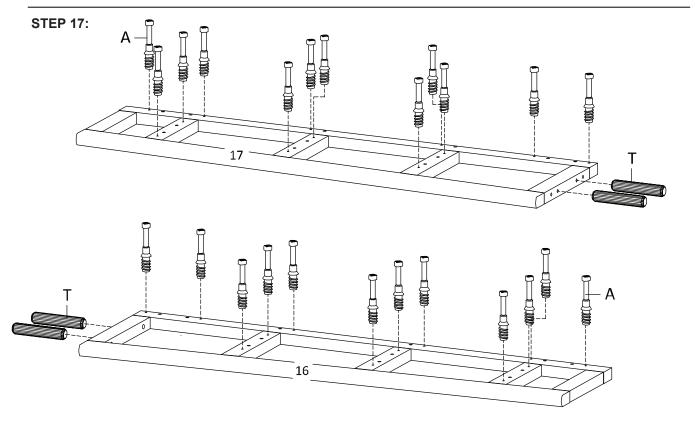

# **STEP 19:**

| Ĩ    |     |  |  |
|------|-----|--|--|
| Bx12 | Xx1 |  |  |

Hardware required. Screwdriver not included