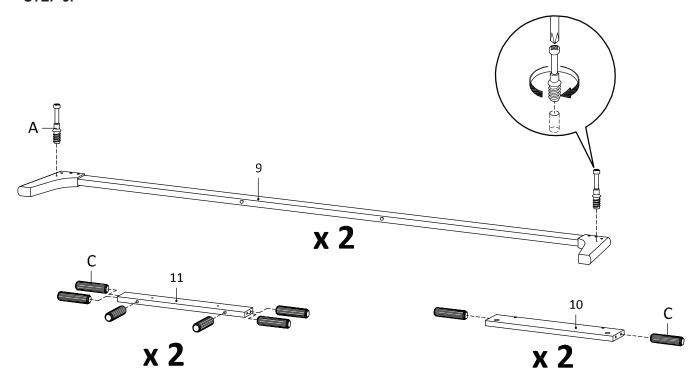

# STEP 5:

| Ax4 | Cx16 | Xx1 |  |
|-----|------|-----|--|

Hardware required. Screwdriver not included