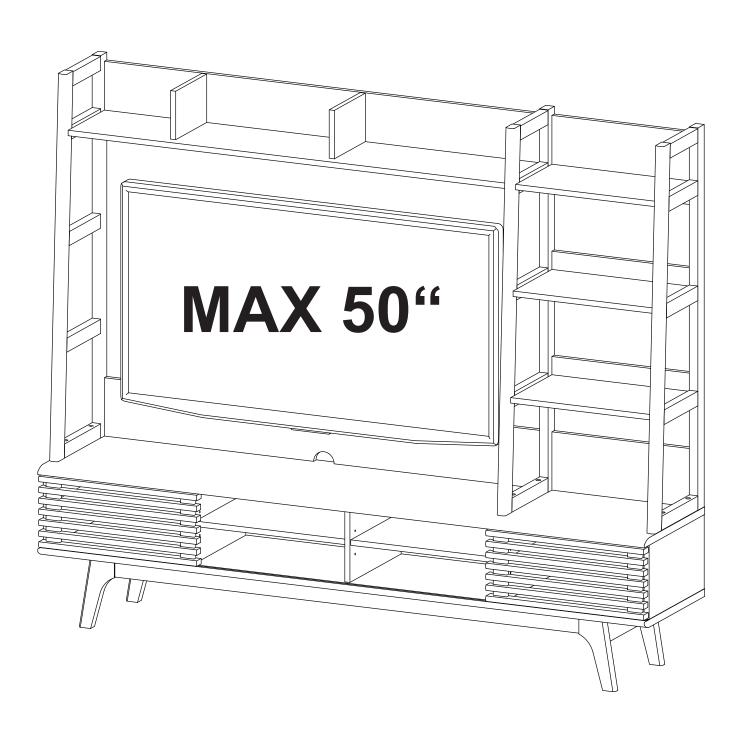

# STEP 27:

Ux2

Gx4

Xx1

**STEP 23:** 

Assembly is complete. The TV Stand is ready to enjoy now!