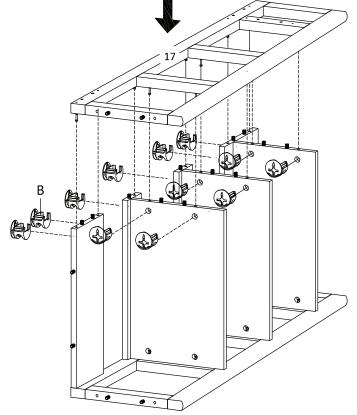

|                            | 1  | Top Board          | x1     | 2 Bottom Board           | x1         | 3 Side Board Left      | x1 | 4 Side Board Right      | x1 |
|----------------------------|----|--------------------|--------|--------------------------|------------|------------------------|----|-------------------------|----|
|                            | 5  | Center Board       | х3     | 6 Adjustable Shelf 1     | x2         | 7 Adjustable Shelf 2   | x2 | 8 Frame Door            | x2 |
|                            | 9  | Assembly leg       | x2     | 10 Support Board 1       | x2         | 11 Support Board 2     | x2 | 12 Back Board           | x1 |
|                            | 13 | Back Board 1 (Hutc | h) x1  | 14 Back Board 2 (Hutch)  | x1         | 15 Frame Left (Hutch)  | x1 | 16 Frame Right (Hutch)  | x1 |
|                            | 17 | Frame Middle (Huto | :h) x1 | 18 Divider Board (Hutch) | x2         | 19 Top Board 1 (Hutch) | x1 | 20 Back Board 3 (Hutch) | x1 |
| 21 Back Board 4 (Hutch) x1 |    |                    | h) x1  | 22 Top Board 2 (Hutch)   | <b>x</b> 1 | 23 Top Board 3 (Hutch) | x1 | 24 Top Board 4 (Hutch)  | x1 |
| 25 Back Board 3 (Hutch) x1 |    |                    |        |                          |            |                        |    |                         |    |