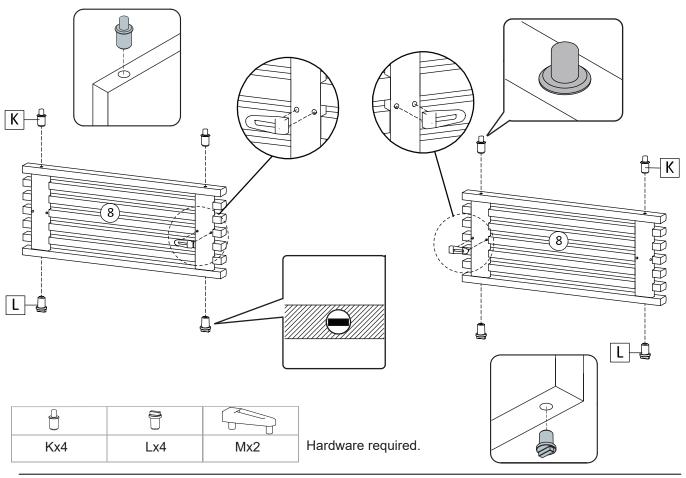

x1 | 20 Back Board 3 (Hutch) | x1 |
| 21 Back Board 4 (Hutch) x1 |    |                    | h) x1  | 22 Top Board 2 (Hutch)   | <b>x</b> 1 | 23 Top Board 3 (Hutch) | x1 | 24 Top Board 4 (Hutch)  | x1 |
| 25 Back Board 3 (Hutch) x1 |    |                    |        |                          |            |                        |    |                         |    |







Hardware required.

Screwdriver not included

Jx7

Xx1

Bx7





STEP 4:





# STEP 5:



| Ax4 | Cx16 | Xx1 |  |
|-----|------|-----|--|

Hardware required. Screwdriver not included

### STEP 6:



| Bx2 | Xx1 |
|-----|-----|

Hardware required. Screwdriver not included



# STEP 7:



| Bx2 | Xx1 |
|-----|-----|

Hardware required. Screwdriver not included

STEP 8:





Hardware required.











# **STEP 11:**







# **STEP 13:**



**STEP 14:** 







Ex1

Cx32

Hardware required.











Hardware required. Screwdriver not included



### **STEP 18:**



| Bx12 | Xx1 |
|------|-----|

Hardware required. Screwdriver not included

# **STEP 19:**



| Ĩ    |     |  |  |
|------|-----|--|--|
| Bx12 | Xx1 |  |  |

Hardware required. Screwdriver not included



# **STEP 20:**



**STEP 21:** 



| Nx4 | 0 |
|-----|---|

Hardware required.





### **STEP 23:**















Hardware required.

Screwdriver not included

# STEP 27:

Ux2

Gx4

Xx1





**STEP 23:** 



Assembly is complete. The TV Stand is ready to enjoy now!