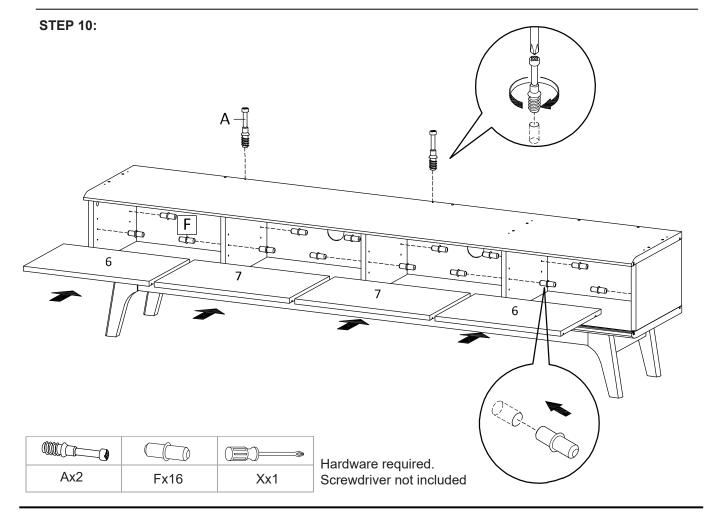

op Board 1 (Hutch) | x1 | 20 Back Board 3 (Hutch) | x1 |
| 21 Back Board 4 (Hutch) x1 |    |                    | h) x1  | 22 Top Board 2 (Hutch)   | <b>x</b> 1 | 23 Top Board 3 (Hutch) | x1 | 24 Top Board 4 (Hutch)  | x1 |
| 25 Back Board 3 (Hutch) x1 |    |                    |        |                          |            |                        |    |                         |    |







Hardware required.

Screwdriver not included

Jx7

Xx1

Bx7





STEP 4:





# STEP 5:



| Ax4 | Cx16 | Xx1 |  |
|-----|------|-----|--|

Hardware required. Screwdriver not included

### STEP 6:



| Bx2 | Xx1 |
|-----|-----|

Hardware required. Screwdriver not included



# STEP 7:



| Bx2 | Xx1 |
|-----|-----|

Hardware required. Screwdriver not included

STEP 8:





Hardware required.











# **STEP 11:**







# **STEP 13:**



**STEP 14:** 







Ex1

Cx32

Hardware required.











Hardware required. Screwdriver not included



### **STEP 18:**



| Bx12 | Xx1 |
|------|-----|

Hardware required. Screwdriver not included

# **STEP 19:**



| Ĩ    |     |  |  |
|------|-----|--|--|
| Bx12 | Xx1 |  |  |

Hardware required. Screwdriver not included



# **STEP 20:**



**STEP 21:** 



| Nx4 | 0 |
|-----|---|

Hardware required.





### **STEP 23:**















Hardware required.

Screwdriver not included

# STEP 27:

Ux2

Gx4

Xx1





**STEP 23:** 



Assembly is complete. The TV Stand is ready to enjoy now!