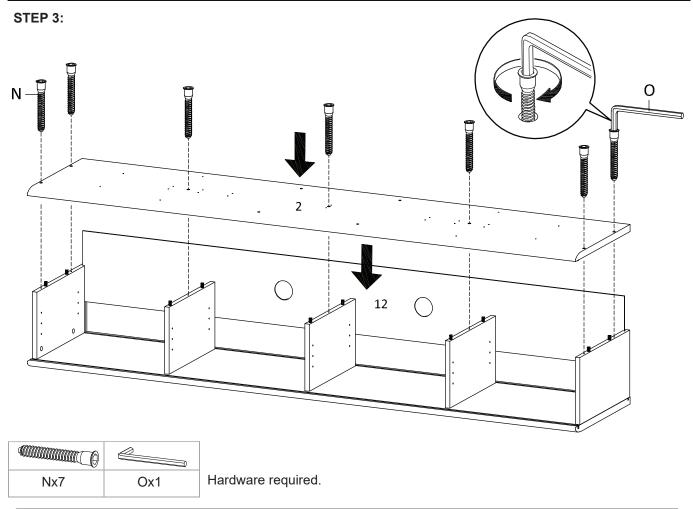

11 Support Board 2     | x2 | 12 Back Board           | x1 |
|                            | 13 | Back Board 1 (Hutc | h) x1  | 14 Back Board 2 (Hutch)  | x1         | 15 Frame Left (Hutch)  | x1 | 16 Frame Right (Hutch)  | x1 |
|                            | 17 | Frame Middle (Huto | :h) x1 | 18 Divider Board (Hutch) | x2         | 19 Top Board 1 (Hutch) | x1 | 20 Back Board 3 (Hutch) | x1 |
| 21 Back Board 4 (Hutch) x1 |    |                    | h) x1  | 22 Top Board 2 (Hutch)   | <b>x</b> 1 | 23 Top Board 3 (Hutch) | x1 | 24 Top Board 4 (Hutch)  | x1 |
| 25 Back Board 3 (Hutch) x1 |    |                    |        |                          |            |                        |    |                         |    |







Hardware required.

Screwdriver not included

Jx7

Xx1

Bx7





STEP 4:





# STEP 5:



| Ax4 | Cx16 | Xx1 |  |
|-----|------|-----|--|

Hardware required. Screwdriver not included

### STEP 6:



| Bx2 | Xx1 |
|-----|-----|

Hardware required. Screwdriver not included



# STEP 7:



| Bx2 | Xx1 |
|-----|-----|

Hardware required. Screwdriver not included

STEP 8:





Hardware required.











# **STEP 11:**







# **STEP 13:**



**STEP 14:** 







Ex1

Cx32

Hardware required.











Hardware required. Screwdriver not included



### **STEP 18:**



| Bx12 | Xx1 |
|------|-----|

Hardware required. Screwdriver not included

# **STEP 19:**



| Ĩ    |     |  |  |
|------|-----|--|--|
| Bx12 | Xx1 |  |  |

Hardware required. Screwdriver not included



# **STEP 20:**



**STEP 21:** 



| Nx4 | 0 |
|-----|---|

Hardware required.