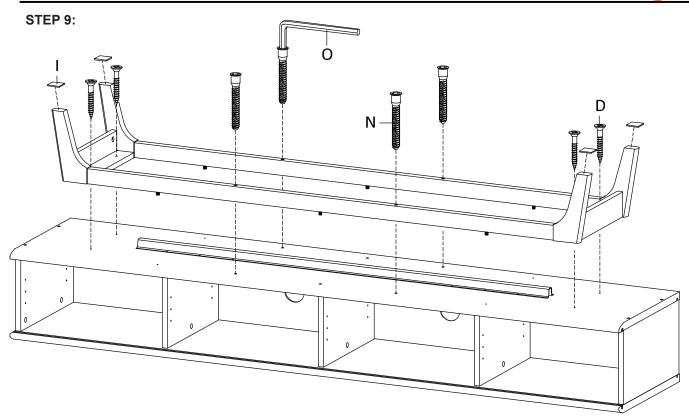

19 Top Board 1 (Hutch) | x1 | 20 Back Board 3 (Hutch) | x1 |
| 21 Back Board 4 (Hutch) x1 |    |                    | h) x1  | 22 Top Board 2 (Hutch)   | <b>x</b> 1 | 23 Top Board 3 (Hutch) | x1 | 24 Top Board 4 (Hutch)  | x1 |
| 25 Back Board 3 (Hutch) x1 |    |                    |        |                          |            |                        |    |                         |    |







Hardware required.

Screwdriver not included

Jx7

Xx1

Bx7





STEP 4:





# STEP 5:



| Ax4 | Cx16 | Xx1 |  |
|-----|------|-----|--|

Hardware required. Screwdriver not included

### STEP 6:



| Bx2 | Xx1 |
|-----|-----|

Hardware required. Screwdriver not included



# STEP 7:



| Bx2 | Xx1 |
|-----|-----|

Hardware required. Screwdriver not included

STEP 8:





Hardware required.











# **STEP 11:**







# **STEP 13:**



**STEP 14:** 







Ex1

Cx32

Hardware required.











Hardware required. Screwdriver not included



### **STEP 18:**



| Bx12 | Xx1 |
|------|-----|

Hardware required. Screwdriver not included

# **STEP 19:**



| Ĩ    |     |  |  |
|------|-----|--|--|
| Bx12 | Xx1 |  |  |

Hardware required. Screwdriver not included



# **STEP 20:**



**STEP 21:** 



| Nx4 | 0 |
|-----|---|

Hardware required.





### **STEP 23:**















Hardware required.

Screwdriver not included

# STEP 27:

Ux2

Gx4

Xx1





**STEP 23:** 



Assembly is complete. The TV Stand is ready to enjoy now!