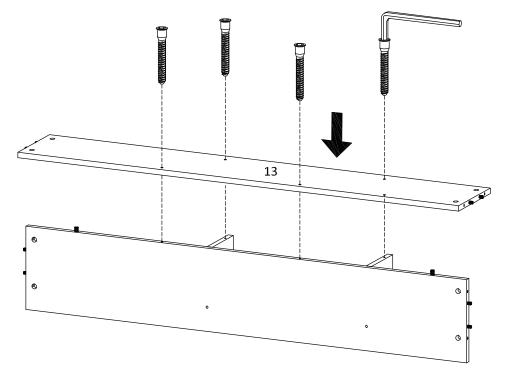

# **STEP 13:**

**STEP 14:** 

Ex1

Cx32

Hardware required.

Hardware required. Screwdriver not included