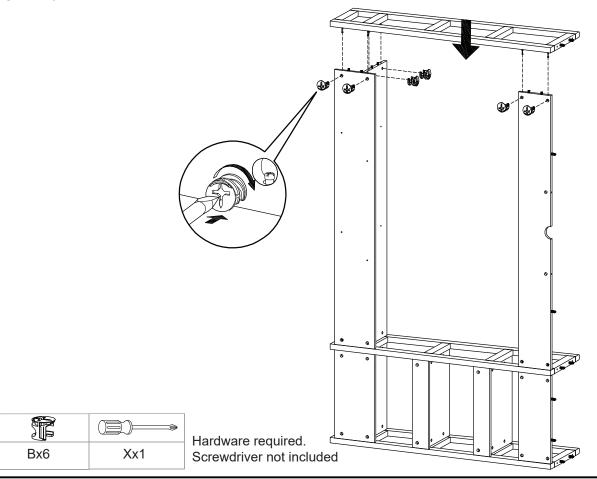

EP 5:



| Ax4 | Cx16 | Xx1 |  |
|-----|------|-----|--|

Hardware required. Screwdriver not included

### STEP 6:



| Bx2 | Xx1 |
|-----|-----|

Hardware required. Screwdriver not included



# STEP 7:



| Bx2 | Xx1 |
|-----|-----|

Hardware required. Screwdriver not included

STEP 8:





Hardware required.











# **STEP 11:**







# **STEP 13:**



**STEP 14:** 







Ex1

Cx32

Hardware required.











Hardware required. Screwdriver not included



### **STEP 18:**



| Bx12 | Xx1 |
|------|-----|

Hardware required. Screwdriver not included

# **STEP 19:**



| Ĩ    |     |  |  |
|------|-----|--|--|
| Bx12 | Xx1 |  |  |

Hardware required. Screwdriver not included



# **STEP 20:**



**STEP 21:** 



| Nx4 | 0 |
|-----|---|

Hardware required.





### **STEP 23:**















Hardware required.

Screwdriver not included

# STEP 27:

Ux2

Gx4

Xx1





**STEP 23:** 



Assembly is complete. The TV Stand is ready to enjoy now!