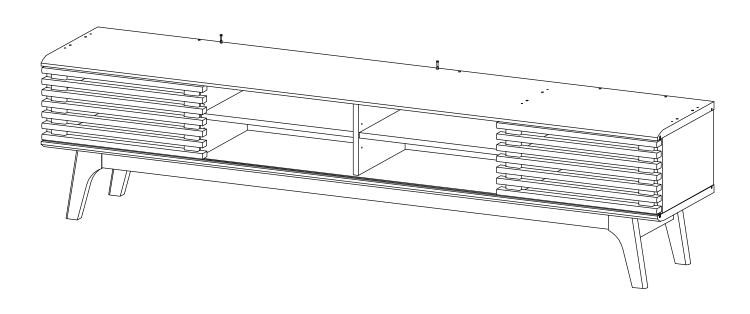

# STEP 27:

Ux2

Gx4

Xx1

**STEP 23:** 

Assembly is complete. The TV Stand is ready to enjoy now!