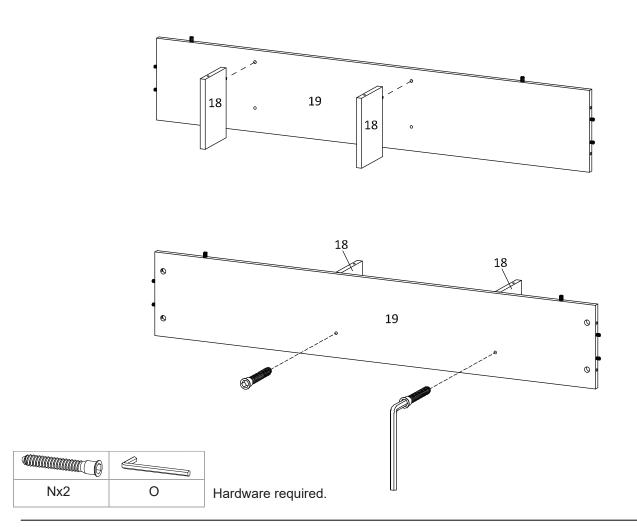

Hardware required.

Screwdriver not included

Jx7

Xx1

Bx7





STEP 4:





# STEP 5:



| Ax4 | Cx16 | Xx1 |  |
|-----|------|-----|--|

Hardware required. Screwdriver not included

### STEP 6:



| Bx2 | Xx1 |
|-----|-----|

Hardware required. Screwdriver not included



# STEP 7:



| Bx2 | Xx1 |
|-----|-----|

Hardware required. Screwdriver not included

STEP 8:





Hardware required.











# **STEP 11:**







# **STEP 13:**



**STEP 14:** 







Ex1

Cx32

Hardware required.











Hardware required. Screwdriver not included



### **STEP 18:**



| Bx12 | Xx1 |
|------|-----|

Hardware required. Screwdriver not included

# **STEP 19:**



| Ĩ    |     |  |  |
|------|-----|--|--|
| Bx12 | Xx1 |  |  |

Hardware required. Screwdriver not included



# **STEP 20:**



**STEP 21:** 



| Nx4 | 0 |
|-----|---|

Hardware required.





### **STEP 23:**















Hardware required.

Screwdriver not included

# STEP 27:

Ux2

Gx4

Xx1





**STEP 23:** 



Assembly is complete. The TV Stand is ready to enjoy now!