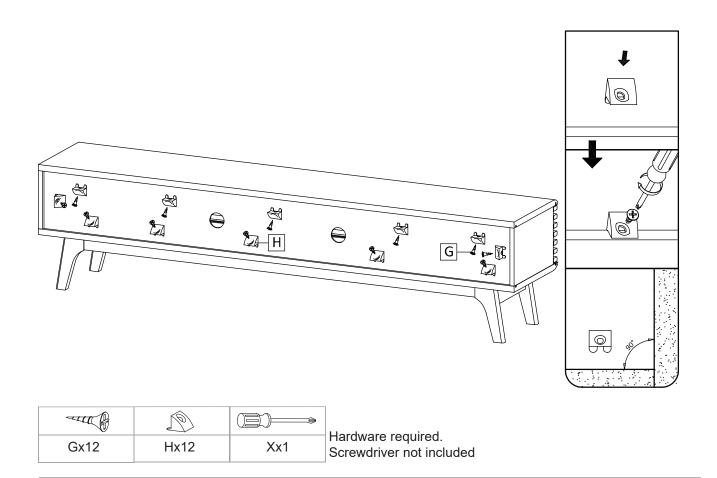

(Hutch) | x1 |
| 21 Back Board 4 (Hutch) x1 |    |                    | h) x1  | 22 Top Board 2 (Hutch)   | <b>x</b> 1 | 23 Top Board 3 (Hutch) | x1 | 24 Top Board 4 (Hutch)  | x1 |
| 25 Back Board 3 (Hutch) x1 |    |                    |        |                          |            |                        |    |                         |    |







Hardware required.

Screwdriver not included

Jx7

Xx1

Bx7





STEP 4:





# STEP 5:



| Ax4 | Cx16 | Xx1 |  |
|-----|------|-----|--|

Hardware required. Screwdriver not included

### STEP 6:



| Bx2 | Xx1 |
|-----|-----|

Hardware required. Screwdriver not included



# STEP 7:



| Bx2 | Xx1 |
|-----|-----|

Hardware required. Screwdriver not included

STEP 8:





Hardware required.











# **STEP 11:**







# **STEP 13:**



**STEP 14:** 







Ex1

Cx32

Hardware required.











Hardware required. Screwdriver not included



### **STEP 18:**



| Bx12 | Xx1 |
|------|-----|

Hardware required. Screwdriver not included

# **STEP 19:**



| Ĩ    |     |  |  |
|------|-----|--|--|
| Bx12 | Xx1 |  |  |

Hardware required. Screwdriver not included



# **STEP 20:**



**STEP 21:** 



| Nx4 | 0 |
|-----|---|

Hardware required.





### **STEP 23:**















Hardware required.

Screwdriver not included

# STEP 27:

Ux2

Gx4

Xx1





**STEP 23:** 



Assembly is complete. The TV Stand is ready to enjoy now!