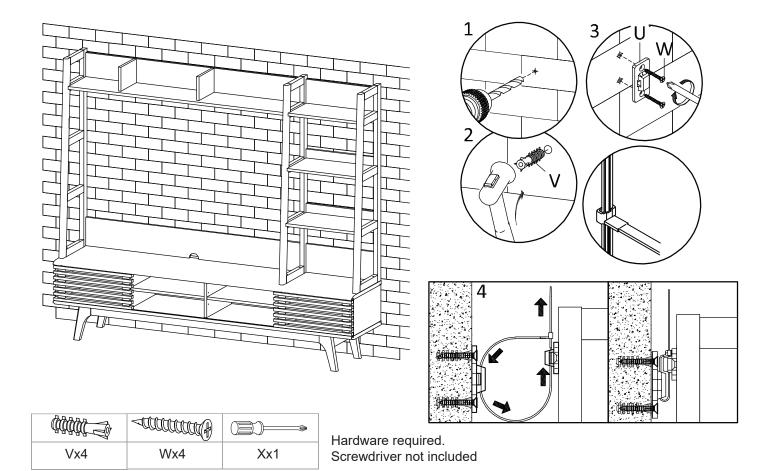

r not included

### STEP 6:



| Bx2 | Xx1 |
|-----|-----|

Hardware required. Screwdriver not included



# STEP 7:



| Bx2 | Xx1 |
|-----|-----|

Hardware required. Screwdriver not included

STEP 8:





Hardware required.











# **STEP 11:**







# **STEP 13:**



**STEP 14:** 







Ex1

Cx32

Hardware required.











Hardware required. Screwdriver not included



### **STEP 18:**



| Bx12 | Xx1 |
|------|-----|

Hardware required. Screwdriver not included

# **STEP 19:**



| Ĩ    |     |  |  |
|------|-----|--|--|
| Bx12 | Xx1 |  |  |

Hardware required. Screwdriver not included



# **STEP 20:**



**STEP 21:** 



| Nx4 | 0 |
|-----|---|

Hardware required.





### **STEP 23:**















Hardware required.

Screwdriver not included

# STEP 27:

Ux2

Gx4

Xx1





**STEP 23:** 



Assembly is complete. The TV Stand is ready to enjoy now!