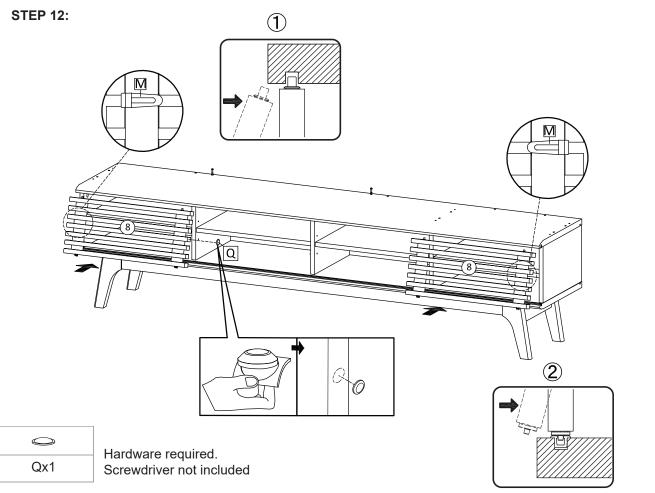

1 | 20 Back Board 3 (Hutch) | x1 |
| 21 Back Board 4 (Hutch) x1 |    |                    | h) x1  | 22 Top Board 2 (Hutch)   | <b>x</b> 1 | 23 Top Board 3 (Hutch) | x1 | 24 Top Board 4 (Hutch)  | x1 |
| 25 Back Board 3 (Hutch) x1 |    |                    |        |                          |            |                        |    |                         |    |







Hardware required.

Screwdriver not included

Jx7

Xx1

Bx7





STEP 4:





# STEP 5:



| Ax4 | Cx16 | Xx1 |  |
|-----|------|-----|--|

Hardware required. Screwdriver not included

### STEP 6:



| Bx2 | Xx1 |
|-----|-----|

Hardware required. Screwdriver not included



# STEP 7:



| Bx2 | Xx1 |
|-----|-----|

Hardware required. Screwdriver not included

STEP 8:





Hardware required.











# **STEP 11:**







# **STEP 13:**



**STEP 14:** 







Ex1

Cx32

Hardware required.











Hardware required. Screwdriver not included



### **STEP 18:**



| Bx12 | Xx1 |
|------|-----|

Hardware required. Screwdriver not included

# **STEP 19:**



| Ĩ    |     |  |  |
|------|-----|--|--|
| Bx12 | Xx1 |  |  |

Hardware required. Screwdriver not included



# **STEP 20:**



**STEP 21:** 



| Nx4 | 0 |
|-----|---|

Hardware required.





### **STEP 23:**















Hardware required.

Screwdriver not included

# STEP 27:

Ux2

Gx4

Xx1





**STEP 23:** 



Assembly is complete. The TV Stand is ready to enjoy now!