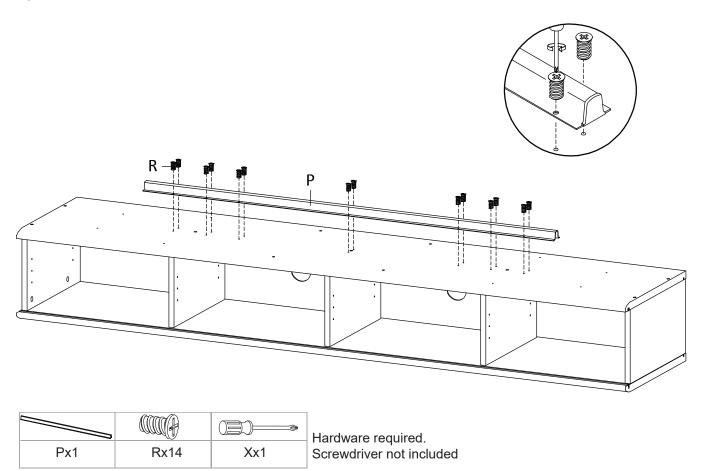

# STEP 5:

| Ax4 | Cx16 | Xx1 |  |
|-----|------|-----|--|

Hardware required. Screwdriver not included