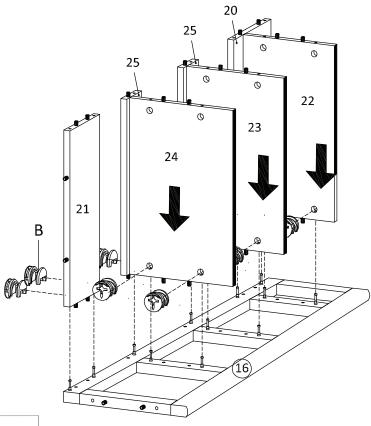

|                            | 1  | Top Board          | x1     | 2 Bottom Board           | x1         | 3 Side Board Left      | x1 | 4 Side Board Right      | x1 |
|----------------------------|----|--------------------|--------|--------------------------|------------|------------------------|----|-------------------------|----|
|                            | 5  | Center Board       | х3     | 6 Adjustable Shelf 1     | x2         | 7 Adjustable Shelf 2   | x2 | 8 Frame Door            | x2 |
|                            | 9  | Assembly leg       | x2     | 10 Support Board 1       | x2         | 11 Support Board 2     | x2 | 12 Back Board           | x1 |
|                            | 13 | Back Board 1 (Hutc | h) x1  | 14 Back Board 2 (Hutch)  | x1         | 15 Frame Left (Hutch)  | x1 | 16 Frame Right (Hutch)  | x1 |
|                            | 17 | Frame Middle (Huto | :h) x1 | 18 Divider Board (Hutch) | x2         | 19 Top Board 1 (Hutch) | x1 | 20 Back Board 3 (Hutch) | x1 |
| 21 Back Board 4 (Hutch) x1 |    |                    | h) x1  | 22 Top Board 2 (Hutch)   | <b>x</b> 1 | 23 Top Board 3 (Hutch) | x1 | 24 Top Board 4 (Hutch)  | x1 |
| 25 Back Board 3 (Hutch) x1 |    |                    |        |                          |            |                        |    |                         |    |