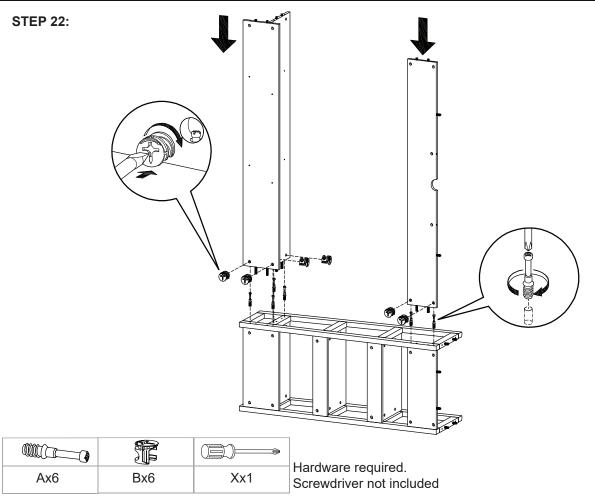

STEP 4:





# STEP 5:



| Ax4 | Cx16 | Xx1 |  |
|-----|------|-----|--|

Hardware required. Screwdriver not included

### STEP 6:



| Bx2 | Xx1 |
|-----|-----|

Hardware required. Screwdriver not included



# STEP 7:



| Bx2 | Xx1 |
|-----|-----|

Hardware required. Screwdriver not included

STEP 8:





Hardware required.











# **STEP 11:**







# **STEP 13:**



**STEP 14:** 







Ex1

Cx32

Hardware required.











Hardware required. Screwdriver not included



### **STEP 18:**



| Bx12 | Xx1 |
|------|-----|

Hardware required. Screwdriver not included

# **STEP 19:**



| Ĩ    |     |  |  |
|------|-----|--|--|
| Bx12 | Xx1 |  |  |

Hardware required. Screwdriver not included



# **STEP 20:**



**STEP 21:** 



| Nx4 | 0 |
|-----|---|

Hardware required.





### **STEP 23:**















Hardware required.

Screwdriver not included

# STEP 27:

Ux2

Gx4

Xx1





**STEP 23:** 



Assembly is complete. The TV Stand is ready to enjoy now!