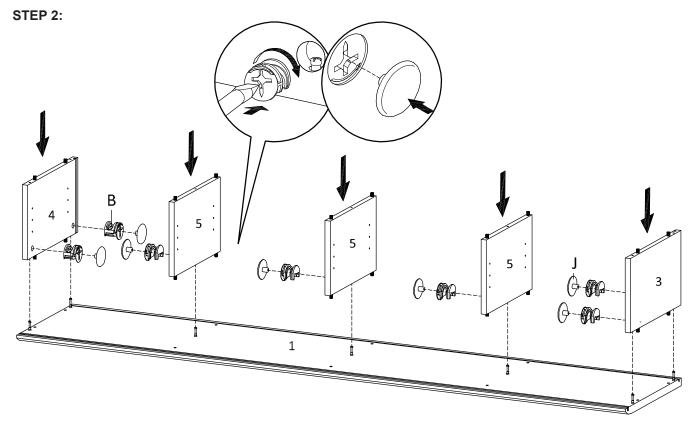

mbly leg       | x2     | 10 Support Board 1       | x2         | 11 Support Board 2     | x2 | 12 Back Board           | x1 |
|                            | 13 | Back Board 1 (Hutc | h) x1  | 14 Back Board 2 (Hutch)  | x1         | 15 Frame Left (Hutch)  | x1 | 16 Frame Right (Hutch)  | x1 |
|                            | 17 | Frame Middle (Huto | :h) x1 | 18 Divider Board (Hutch) | x2         | 19 Top Board 1 (Hutch) | x1 | 20 Back Board 3 (Hutch) | x1 |
| 21 Back Board 4 (Hutch) x1 |    |                    | h) x1  | 22 Top Board 2 (Hutch)   | <b>x</b> 1 | 23 Top Board 3 (Hutch) | x1 | 24 Top Board 4 (Hutch)  | x1 |
| 25 Back Board 3 (Hutch) x1 |    |                    |        |                          |            |                        |    |                         |    |







Hardware required.

Screwdriver not included

Jx7

Xx1

Bx7





STEP 4:





# STEP 5:



| Ax4 | Cx16 | Xx1 |  |
|-----|------|-----|--|

Hardware required. Screwdriver not included

### STEP 6:



| Bx2 | Xx1 |
|-----|-----|

Hardware required. Screwdriver not included



# STEP 7:



| Bx2 | Xx1 |
|-----|-----|

Hardware required. Screwdriver not included

STEP 8:





Hardware required.











# **STEP 11:**







# **STEP 13:**



**STEP 14:** 







Ex1

Cx32

Hardware required.











Hardware required. Screwdriver not included



### **STEP 18:**



| Bx12 | Xx1 |
|------|-----|

Hardware required. Screwdriver not included

# **STEP 19:**



| Ĩ    |     |  |  |
|------|-----|--|--|
| Bx12 | Xx1 |  |  |

Hardware required. Screwdriver not included



# **STEP 20:**