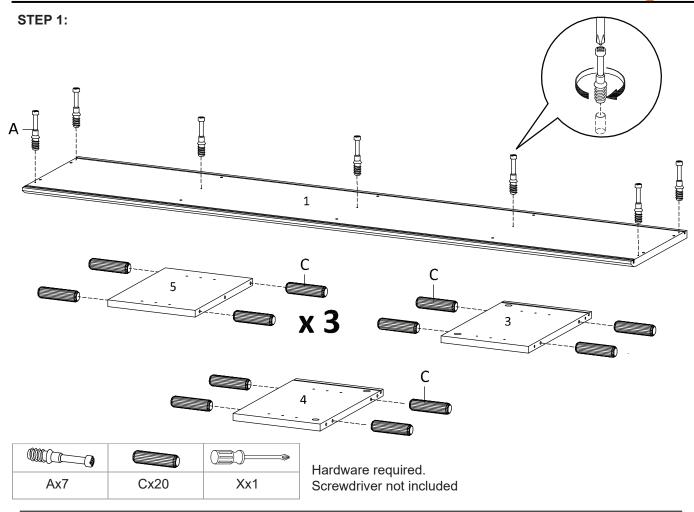

|                            | 1  | Top Board          | x1     | 2 Bottom Board           | x1         | 3 Side Board Left      | x1 | 4 Side Board Right      | x1 |
|----------------------------|----|--------------------|--------|--------------------------|------------|------------------------|----|-------------------------|----|
|                            | 5  | Center Board       | х3     | 6 Adjustable Shelf 1     | x2         | 7 Adjustable Shelf 2   | x2 | 8 Frame Door            | x2 |
|                            | 9  | Assembly leg       | x2     | 10 Support Board 1       | x2         | 11 Support Board 2     | x2 | 12 Back Board           | x1 |
|                            | 13 | Back Board 1 (Hutc | h) x1  | 14 Back Board 2 (Hutch)  | x1         | 15 Frame Left (Hutch)  | x1 | 16 Frame Right (Hutch)  | x1 |
|                            | 17 | Frame Middle (Huto | :h) x1 | 18 Divider Board (Hutch) | x2         | 19 Top Board 1 (Hutch) | x1 | 20 Back Board 3 (Hutch) | x1 |
| 21 Back Board 4 (Hutch) x1 |    |                    | h) x1  | 22 Top Board 2 (Hutch)   | <b>x</b> 1 | 23 Top Board 3 (Hutch) | x1 | 24 Top Board 4 (Hutch)  | x1 |
| 25 Back Board 3 (Hutch) x1 |    |                    |        |                          |            |                        |    |                         |    |