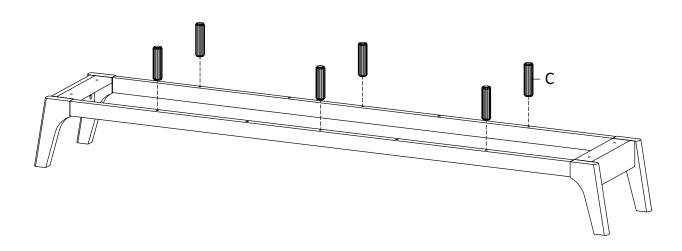

# **STEP 13:**

**STEP 14:** 

Ex1

Cx32

Hardware required.

Hardware required. Screwdriver not included