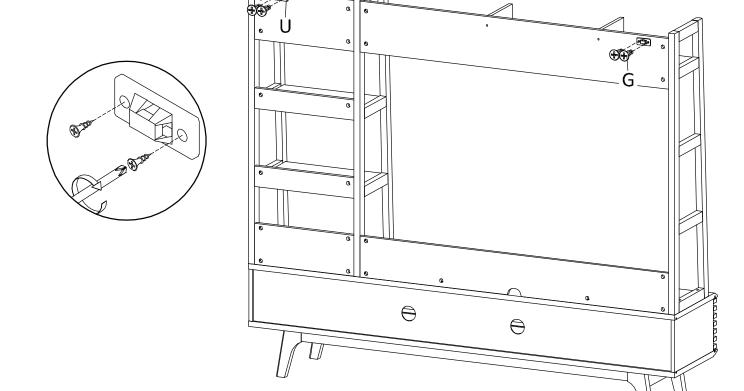

# STEP 27:

Ux2

Gx4

Xx1

**STEP 23:** 

Assembly is complete. The TV Stand is ready to enjoy now!