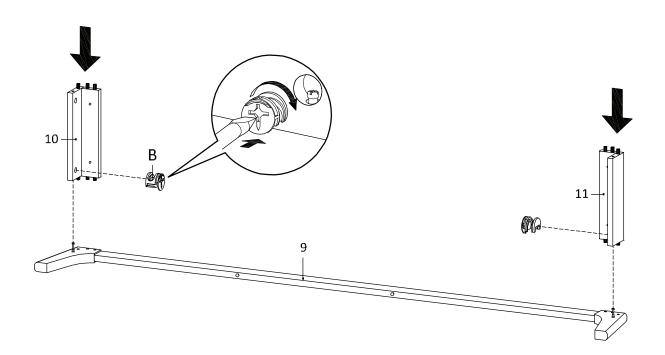

### STEP 6:

| Bx2 | Xx1 |
|-----|-----|

Hardware required. Screwdriver not included