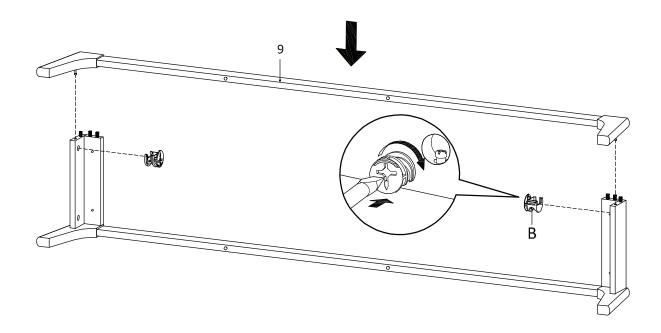

# STEP 7:

| Bx2 | Xx1 |
|-----|-----|

Hardware required. Screwdriver not included

STEP 8:

Hardware required.