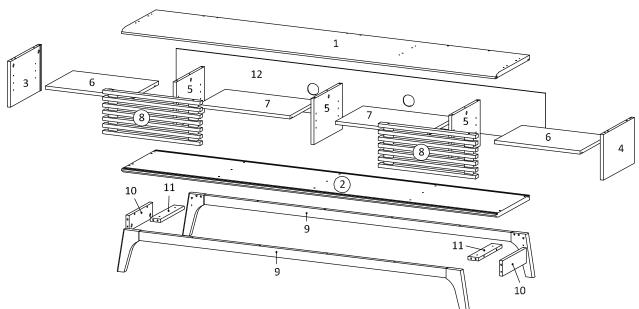

|                            | 1  | Top Board          | x1     | 2 Bottom Board           | x1         | 3 Side Board Left      | x1 | 4 Side Board Right      | x1 |
|----------------------------|----|--------------------|--------|--------------------------|------------|------------------------|----|-------------------------|----|
|                            | 5  | Center Board       | х3     | 6 Adjustable Shelf 1     | x2         | 7 Adjustable Shelf 2   | x2 | 8 Frame Door            | x2 |
|                            | 9  | Assembly leg       | x2     | 10 Support Board 1       | x2         | 11 Support Board 2     | x2 | 12 Back Board           | x1 |
|                            | 13 | Back Board 1 (Hutc | h) x1  | 14 Back Board 2 (Hutch)  | x1         | 15 Frame Left (Hutch)  | x1 | 16 Frame Right (Hutch)  | x1 |
|                            | 17 | Frame Middle (Huto | :h) x1 | 18 Divider Board (Hutch) | x2         | 19 Top Board 1 (Hutch) | x1 | 20 Back Board 3 (Hutch) | x1 |
| 21 Back Board 4 (Hutch) x1 |    |                    | h) x1  | 22 Top Board 2 (Hutch)   | <b>x</b> 1 | 23 Top Board 3 (Hutch) | x1 | 24 Top Board 4 (Hutch)  | x1 |
| 25 Back Board 3 (Hutch) x1 |    |                    |        |                          |            |                        |    |                         |    |