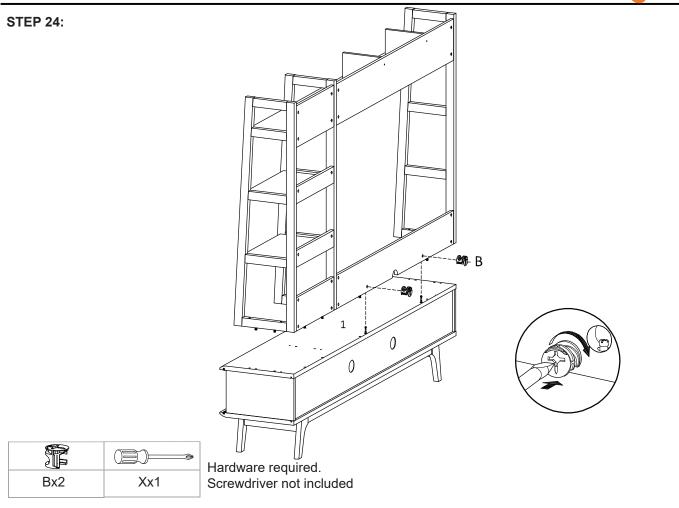

:



| Ax4 | Cx16 | Xx1 |  |
|-----|------|-----|--|

Hardware required. Screwdriver not included

### STEP 6:



| Bx2 | Xx1 |
|-----|-----|

Hardware required. Screwdriver not included



# STEP 7:



| Bx2 | Xx1 |
|-----|-----|

Hardware required. Screwdriver not included

STEP 8:





Hardware required.











# **STEP 11:**







# **STEP 13:**



**STEP 14:** 







Ex1

Cx32

Hardware required.











Hardware required. Screwdriver not included



### **STEP 18:**



| Bx12 | Xx1 |
|------|-----|

Hardware required. Screwdriver not included

# **STEP 19:**



| Ĩ    |     |  |  |
|------|-----|--|--|
| Bx12 | Xx1 |  |  |

Hardware required. Screwdriver not included



# **STEP 20:**



**STEP 21:** 



| Nx4 | 0 |
|-----|---|

Hardware required.





### **STEP 23:**















Hardware required.

Screwdriver not included

# STEP 27:

Ux2

Gx4

Xx1





**STEP 23:** 



Assembly is complete. The TV Stand is ready to enjoy now!