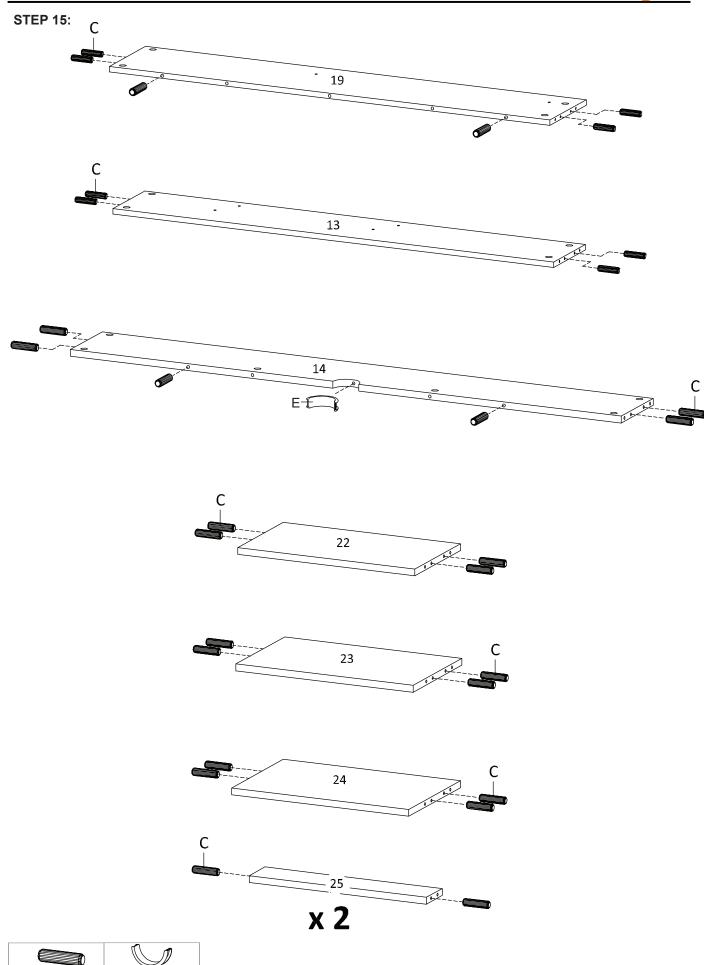

# **STEP 13:**

**STEP 14:** 

Ex1

Cx32

Hardware required.

Hardware required. Screwdriver not included