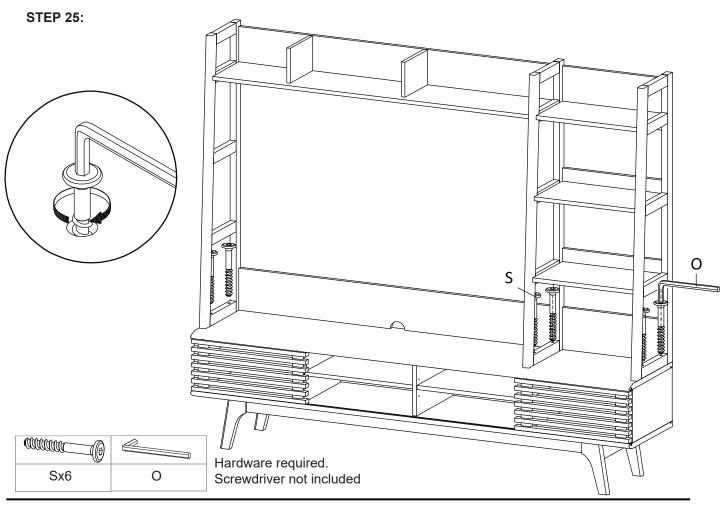

| Ax4 | Cx16 | Xx1 |  |
|-----|------|-----|--|

Hardware required. Screwdriver not included

### STEP 6:



| Bx2 | Xx1 |
|-----|-----|

Hardware required. Screwdriver not included



# STEP 7:



| Bx2 | Xx1 |
|-----|-----|

Hardware required. Screwdriver not included

STEP 8:





Hardware required.











# **STEP 11:**







# **STEP 13:**



**STEP 14:** 







Ex1

Cx32

Hardware required.











Hardware required. Screwdriver not included



### **STEP 18:**



| Bx12 | Xx1 |
|------|-----|

Hardware required. Screwdriver not included

# **STEP 19:**



| Ĩ    |     |  |  |
|------|-----|--|--|
| Bx12 | Xx1 |  |  |

Hardware required. Screwdriver not included



# **STEP 20:**



**STEP 21:** 



| Nx4 | 0 |
|-----|---|

Hardware required.





### **STEP 23:**















Hardware required.

Screwdriver not included

# STEP 27:

Ux2

Gx4

Xx1





**STEP 23:** 



Assembly is complete. The TV Stand is ready to enjoy now!