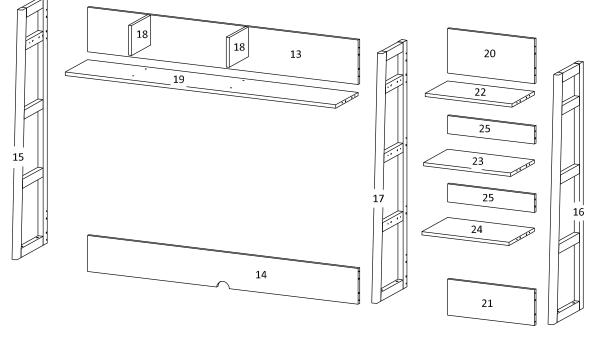

|                            | 1  | Top Board          | x1     | 2 Bottom Board           | x1         | 3 Side Board Left      | x1 | 4 Side Board Right      | x1 |
|----------------------------|----|--------------------|--------|--------------------------|------------|------------------------|----|-------------------------|----|
|                            | 5  | Center Board       | х3     | 6 Adjustable Shelf 1     | x2         | 7 Adjustable Shelf 2   | x2 | 8 Frame Door            | x2 |
|                            | 9  | Assembly leg       | x2     | 10 Support Board 1       | x2         | 11 Support Board 2     | x2 | 12 Back Board           | x1 |
|                            | 13 | Back Board 1 (Hutc | h) x1  | 14 Back Board 2 (Hutch)  | x1         | 15 Frame Left (Hutch)  | x1 | 16 Frame Right (Hutch)  | x1 |
|                            | 17 | Frame Middle (Huto | :h) x1 | 18 Divider Board (Hutch) | x2         | 19 Top Board 1 (Hutch) | x1 | 20 Back Board 3 (Hutch) | x1 |
| 21 Back Board 4 (Hutch) x1 |    |                    | h) x1  | 22 Top Board 2 (Hutch)   | <b>x</b> 1 | 23 Top Board 3 (Hutch) | x1 | 24 Top Board 4 (Hutch)  | x1 |
| 25 Back Board 3 (Hutch) x1 |    |                    |        |                          |            |                        |    |                         |    |