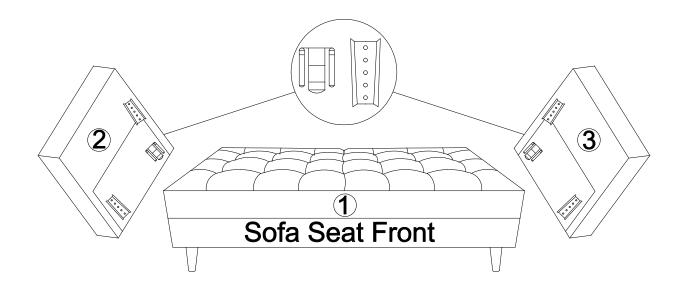

## STEP 3:

- 1. Please carefully turn over Sofa Seat (1).
- 2. Insert Left Arm (2) and Right Arm (3) to Sofa Seat (1) by using the pre-installed Clips on Sofa Seat (1), Left Arm (2) and Right Arm (3) to lock each other as shown.