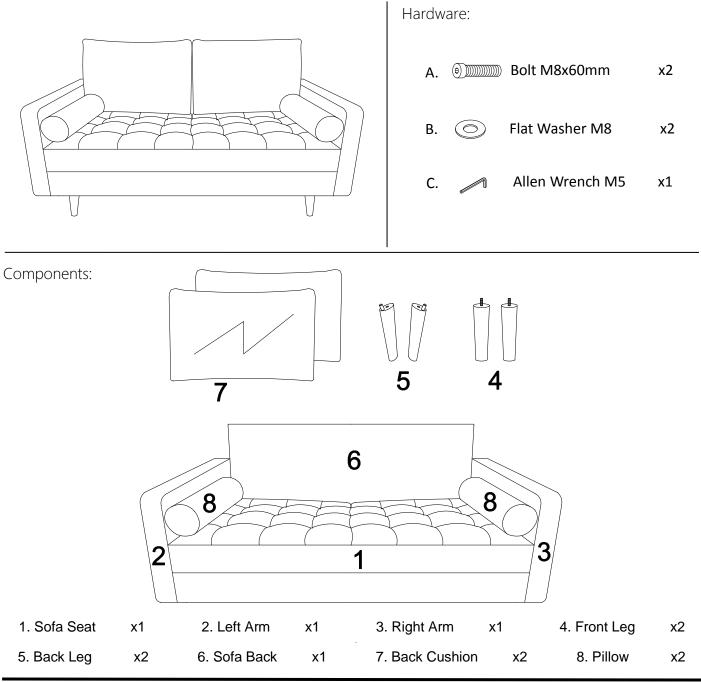

# Thank you for purchasing the $\ensuremath{\textbf{MODWAY}}$ $\ensuremath{\textbf{SOFA}}$

Before you start, here are some helpful advice:

- 1. We suggest you spend a short time reading through this leaflet and then follow the simple step-by-step instructions.
- 2. Owing to the size and weight of the sofa, we recommend that it is assembled by two adults, on a carpeted or padded area, in the room that it is intended for. Approximate assembly time: 30 minutes.
- 3. Please do not use any tools other than those provided or recommended in these instructions.
- 4. Please do not throw away any of the packaging or the instruction until you have checked all the components and hardware and the furniture is fully assembled. Please ensure that the packaging is disposed of in a safe and environmentally friendly way.
- 5. Assemble all components loosely until advised to tighten. Depending on use, it may be necessary to tighten the components from time to time, so please save the tools that have been provided.
- 6. Please keep all pieces out of reach of children.