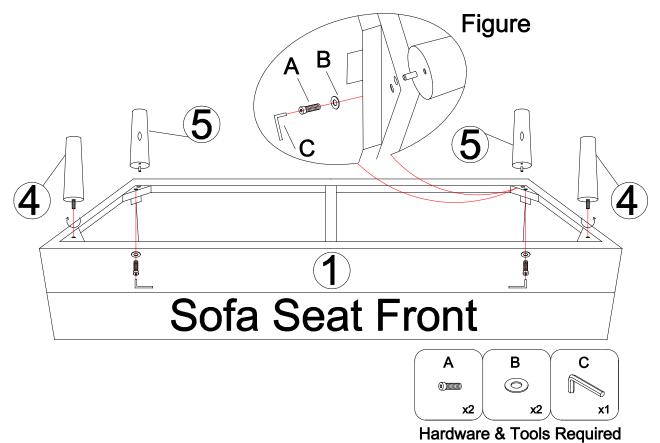

## STEP 2:

- 1. Tighten 2 pieces of Front Legs (4) to the front bottom of the Sofa Seat (1) clockwise as shown by hand.
- 2. Attach 2 pieces of **Back Legs (5)** to the **Sofa Seat (1)** by using 2 pieces of **Bolts (A)** and 2 pieces of **Flat Washers (B)** as shown with Figure.
- 3. Use Allen Wrench (C) to tighten all Bolts (A) clockwise until secure.