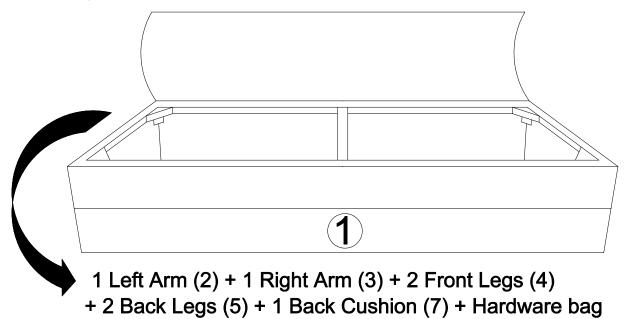

## STEP 1:

- 1. Please put **Sofa Seat (1)** upside down on a carpeted or padded surface.
- Open the Zipper strip on the bottom of the Sofa Seat (1) and take out 1 piece of Left Arm (2), 1 piece of Right Arm (3), 2 pieces of Front Legs (4), 2 pieces of Back Legs (5), 1 piece of Back Cushion (7) and hardware bag.