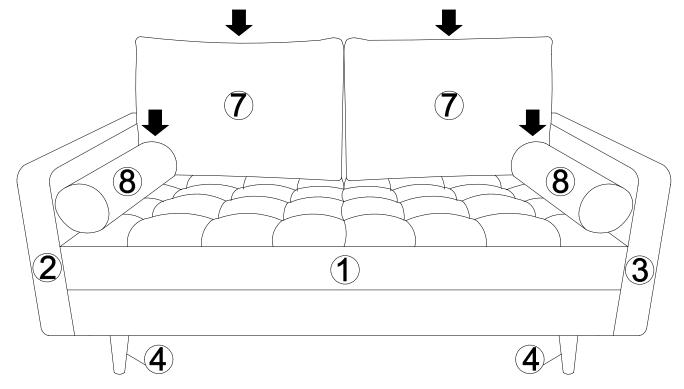

#### STEP 5

Carefully put 2 pieces of Back Cushion (7) and 2 pieces of Pillows (8) to the assembled Sofa Seat (1), Left Arm (2), Right Arm (3) and Sofa Back (6) as shown.

Assembly is complete. Your sofa is ready to enjoy now