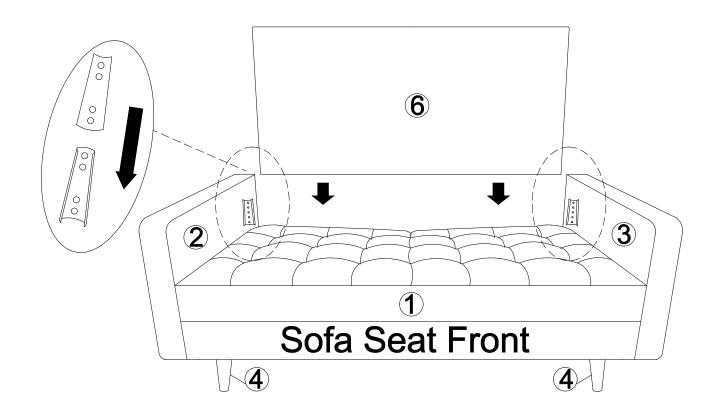

## STEP 3:

- 1. Please carefully turn over Sofa Seat (1).
- 2. Insert Left Arm (2) and Right Arm (3) to Sofa Seat (1) by using the pre-installed Clips on Sofa Seat (1), Left Arm (2) and Right Arm (3) to lock each other as shown.

#### STEP 4:

Insert Sofa Back (6) to Left Arm (2) and Right Arm (3) by using the pre-installed Clips on Left Arm (2), Right Arm (3) and Sofa Back (6) to lock each other as shown.