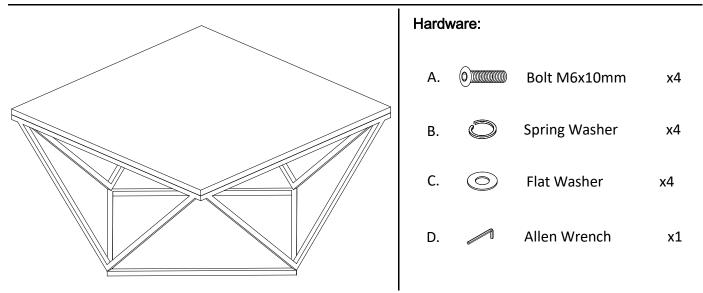

## Thank you for purchasing the **MODWAY COFFEE TABLE**.

Before you start, here are some helpful advice:

- 1. We suggest you spend a short time reading through this leaflet and then follow the simple step-by-step instructions.
- 2. Owing to the size and weight of the Coffee Table, we recommend that it is assembled by two adults, on a carpeted or padded area, in the room that it is intended for. Approximate assembly time: 30 minutes.
- 3. Please do not use any tools other than those provided or recommended in these instructions.
- 4. Please do not throw away any of the packaging or the instruction until you have checked all the components and hardware and the furniture is fully assembled. Please ensure that the packaging is disposed of in a safe and environmentally friendly way.
- 5. Assemble all components loosely until advised to tighten. Depending on use, it may be necessary to tighten the components from time to time, so please save the tools that have been provided.
- 6. Please keep all the pieces out of reach of children.