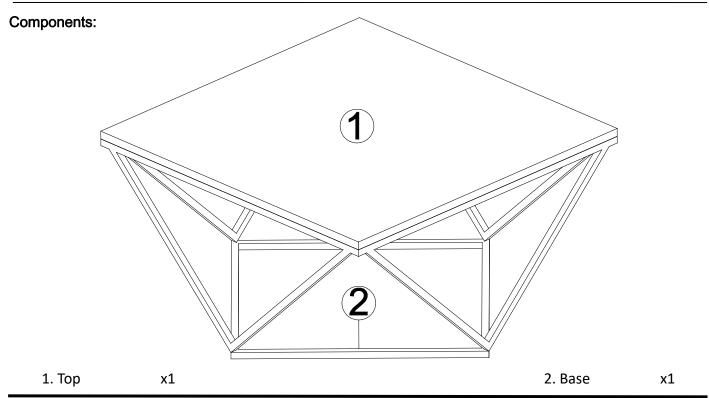

## STEP 1:

- 1. Please put Top (1) upside down on a carpeted or padded surface.
- 2. Attach Base (2) to Top (1) by using 4 pieces of Bolts (A) with 4 pieces of Spring Washers (B) and 4 pieces of Flat Washers (C) as shown.
- 3. Use Allen Wrench (D) to tighten all Bolts (A) clockwise as shown.