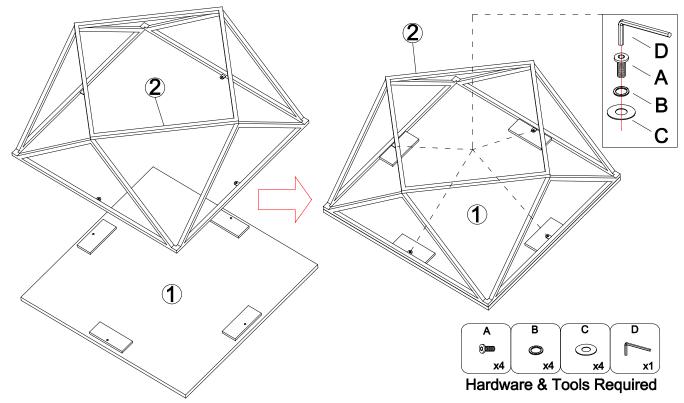

## STEP 1:

- 1. Please put Top (1) upside down on a carpeted or padded surface.
- 2. Attach Base (2) to Top (1) by using 4 pieces of Bolts (A) with 4 pieces of Spring Washers (B) and 4 pieces of Flat Washers (C) as shown.
- 3. Use Allen Wrench (D) to tighten all Bolts (A) clockwise as shown.