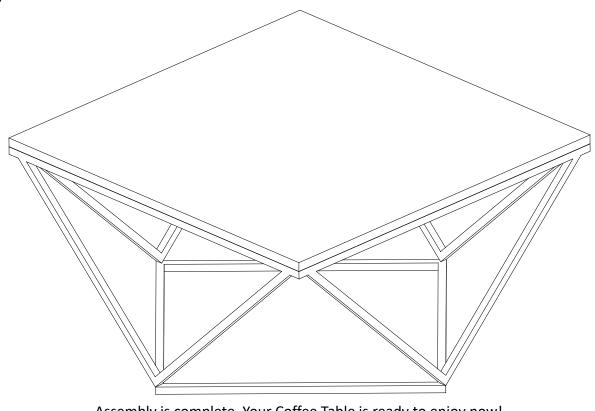

## STEP 2:

Carefully turn over the assembled Coffee Table.

Assembly is complete. Your Coffee Table is ready to enjoy now!