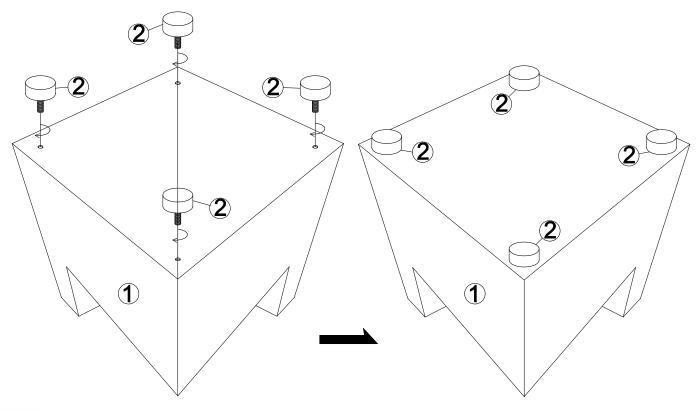

## STEP 1:

- 1. Please put **Sofa Body (1)** upside down on a carpeted or padded surface.
- 2. Tighten 4 pieces of Sofa Legs (2) to the bottom of the Sofa Body (1) clockwise as shown by hand.