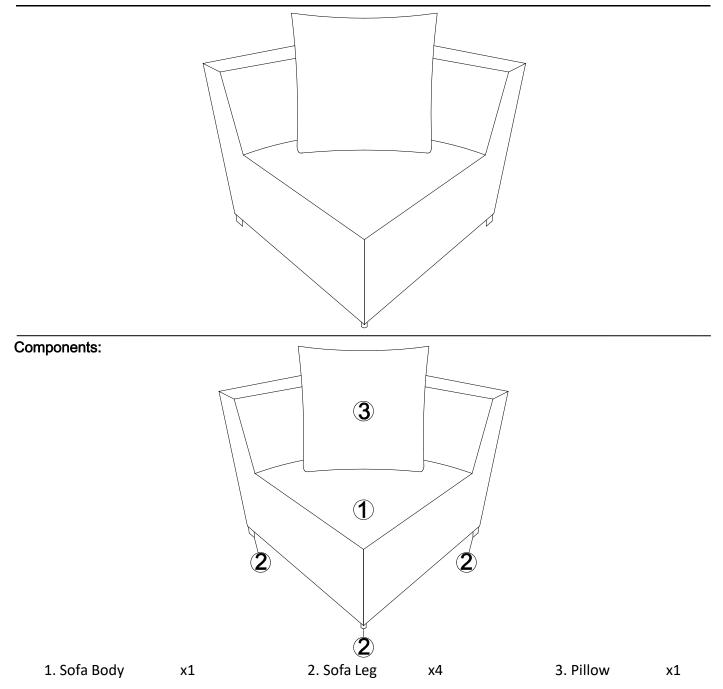

## Thank you for purchasing the MODWAY CORNER SOFA.

Before you start, here are some helpful advice:

- 1. We suggest you spend a short time reading through this leaflet and then follow the simple step-by-step instructions.
- 2. Owing to the size and weight of the corner sofa, we recommend that it is assembled by two adults, on a carpeted or padded area, in the room that it is intended for. Approximate assembly time: 30 minutes.
- 3. Please do not use any tools other than those provided or recommended in these instructions.
- 4. Please do not throw away any of the packaging or the instruction until you have checked all the components and hardware and the furniture is fully assembled. Please ensure that the packaging is disposed of in a safe and environmentally friendly way.
- 5. Assemble all components loosely until advised to tighten. Depending on use, it may be necessary to tighten the components from time to time, so please save the tools that have been provided.
- 6. Please keep all pieces out of reach of children.