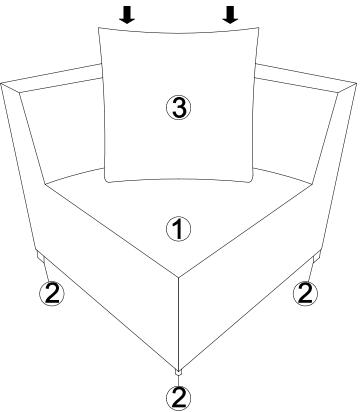

## STEP 2:

- 1. Carefully turn over the assembled Sofa Body (1) and Sofa Legs (2).
- 2. Carefully put 1 piece of Pillow (3) to the assembled Sofa Body (1) and Sofa Legs (2) as shown.

Assembly is complete. Your corner sofa is ready to enjoy now!