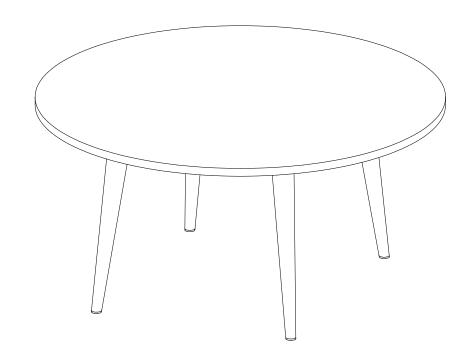

**STEP 2:**Carefully turn over the assembled Table.

Assembly is complete. Your Table is ready to enjoy now!