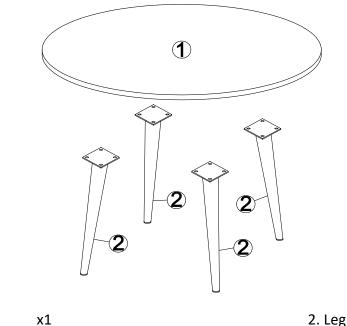

## Components:

1. Top

х4

## STEP 1:

- 1. Please put **Top (1)** upside down on a carpeted or padded surface.
- 2. Attach 1 piece of Leg (2) to the Top (1) by using 4 pieces of Bolts (A) with 4 pieces of Flat Washers (B) as shown. Use Allen Wrench (C) to fully tighten Bolts (A) clockwise as shown.
- 3. Repeat the same steps for other 3 pieces of Legs (2).