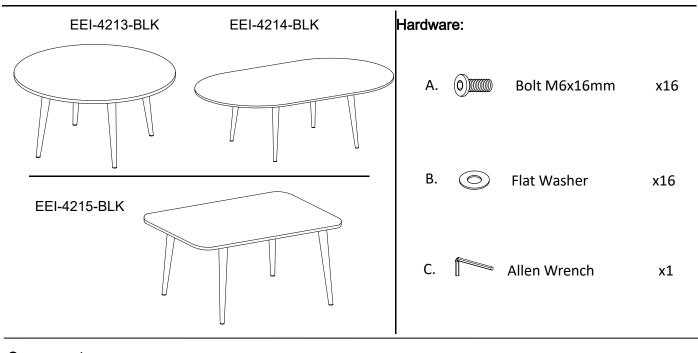

wing to the size and weight of the table, we recommend that it is assembled by two adults, on a carpeted or padded area, in the room that it is intended for. Approximate assembly time: 30 minutes.
- 3. Please do not use any tools other than those provided or recommended in these instructions.
- 4. Please do not throw away any of the packaging or the instruction until you have checked all the components and hardware and the furniture is fully assembled. Please ensure that the packaging is disposed of in a safe and environmentally friendly way.
- 5. Assemble all components loosely until advised to tighten. Depending on use, it may be necessary to tighten the components from time to time, so please save the tools that have been provided.
- 6. Please keep all pieces out of reach of children.



## Components:



1. Top

х4



## STEP 1:

- 1. Please put **Top (1)** upside down on a carpeted or padded surface.
- 2. Attach 1 piece of Leg (2) to the Top (1) by using 4 pieces of Bolts (A) with 4 pieces of Flat Washers (B) as shown. Use Allen Wrench (C) to fully tighten Bolts (A) clockwise as shown.
- 3. Repeat the same steps for other 3 pieces of Legs (2).



**STEP 2:**Carefully turn over the assembled Table.



Assembly is complete. Your Table is ready to enjoy now!