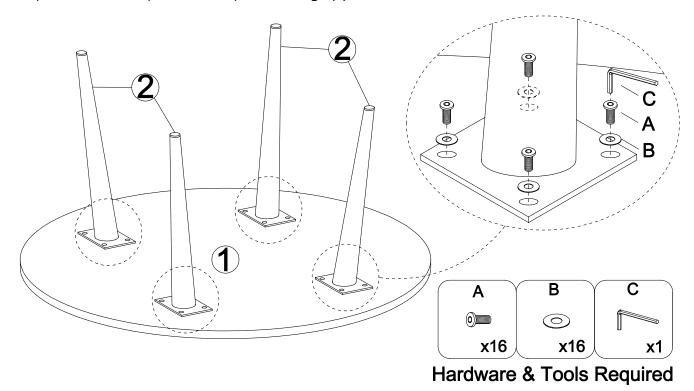

## STEP 1:

- 1. Please put **Top (1)** upside down on a carpeted or padded surface.
- 2. Attach 1 piece of Leg (2) to the Top (1) by using 4 pieces of Bolts (A) with 4 pieces of Flat Washers (B) as shown. Use Allen Wrench (C) to fully tighten Bolts (A) clockwise as shown.
- 3. Repeat the same steps for other 3 pieces of Legs (2).