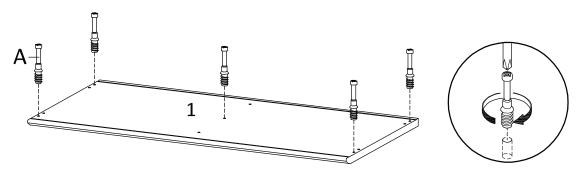

Hardware required. Screwdriver not included

Ax4 Cx16 Px1

Hardware required. Screwdriver not included