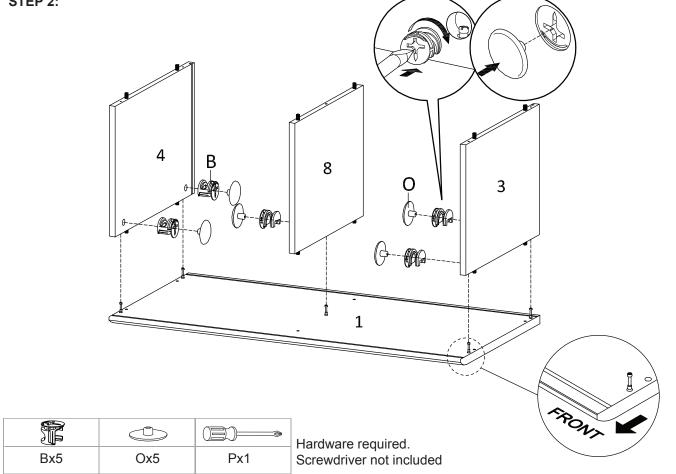

# Components:

1 Top Board x1 2 Bottom Board x1 3 Side Board Left x1 4 Side Board Right x1

5 Assembly Leg x2 6 Support Board 1 x2 7 Support Board 2 x2 8 Center Board x1

9 Wooden Door x1 10 Back Board x1

| Ax5 | Cx12 | Px1 |
|-----|------|-----|

Hardware required. Screwdriver not included

Ax4 Cx16 Px1

Hardware required. Screwdriver not included