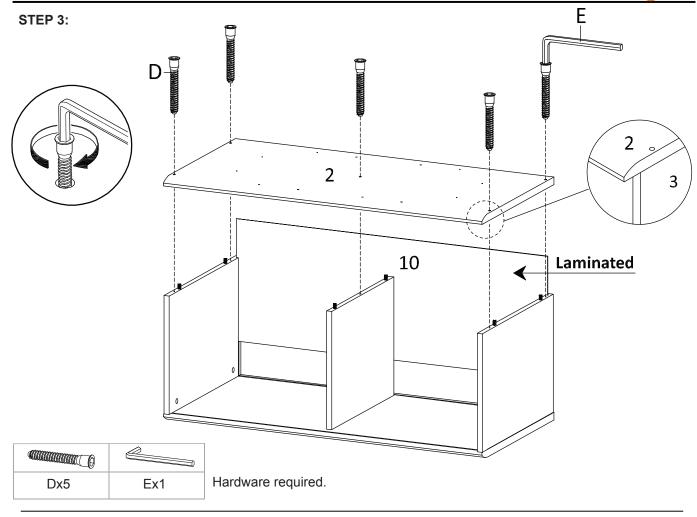

# Components:

1 Top Board x1 2 Bottom Board x1 3 Side Board Left x1 4 Side Board Right x1

5 Assembly Leg x2 6 Support Board 1 x2 7 Support Board 2 x2 8 Center Board x1

9 Wooden Door x1 10 Back Board x1

| Ax5 | Cx12 | Px1 |
|-----|------|-----|

Hardware required. Screwdriver not included

Ax4 Cx16 Px1

Hardware required. Screwdriver not included