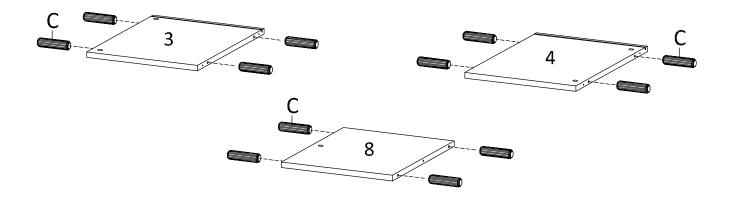

# Components:

1 Top Board x1 2 Bottom Board x1 3 Side Board Left x1 4 Side Board Right x1

5 Assembly Leg x2 6 Support Board 1 x2 7 Support Board 2 x2 8 Center Board x1

9 Wooden Door x1 10 Back Board x1

| Ax5 | Cx12 | Px1 |
|-----|------|-----|