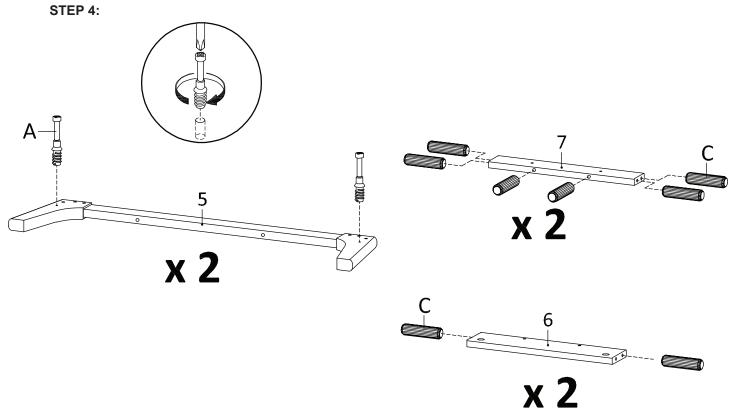

# Components:

1 Top Board x1 2 Bottom Board x1 3 Side Board Left x1 4 Side Board Right x1

5 Assembly Leg x2 6 Support Board 1 x2 7 Support Board 2 x2 8 Center Board x1

9 Wooden Door x1 10 Back Board x1

| Ax5 | Cx12 | Px1 |
|-----|------|-----|