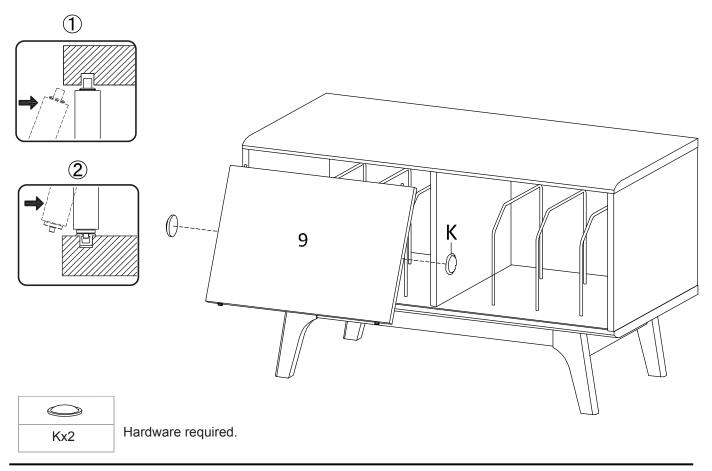

ble all components loosely until advised to tighten. Depending on use, it may be necessary to tighten the components from time to time, so please save the tools that have been provided.
- 6. Please keep all pieces out of reach of children.



#### Hardware:





# Components:



1 Top Board x1 2 Bottom Board x1 3 Side Board Left x1 4 Side Board Right x1

5 Assembly Leg x2 6 Support Board 1 x2 7 Support Board 2 x2 8 Center Board x1

9 Wooden Door x1 10 Back Board x1









| Ax5 | Cx12 | Px1 |
|-----|------|-----|

Hardware required. Screwdriver not included











Ax4 Cx16 Px1

Hardware required. Screwdriver not included



# STEP 5:





Hardware required. Screwdriver not included

STEP 6:





Hardware required.





STEP 8:



Nx6 Hardware required.



# STEP 9:



**STEP 10:** 





#### **STEP 11:**





|     | THE B | Hardware required.           |
|-----|-------|------------------------------|
| Fx8 | Gx8   | <br>Screwdriver not included |

**STEP 12:** 



Assembly is complete. The Cabinet is ready to enjoy now!