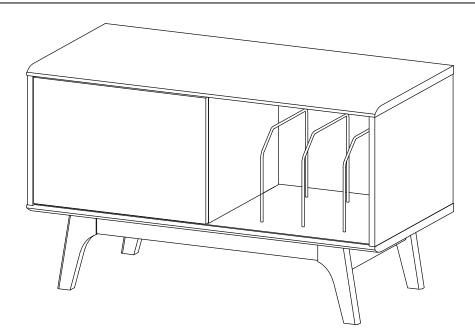

Thank you for purchasing the MODWAY CABINET!

Before you start, here are some helpful advice:

- We suggest you spend a short time reading through this leaflet and then follow the simple step-by-step instructions.
- 2. Owing to the size and weight of the Cabinet, we recommend that it is assembled by two adults, on a carpeted or padded area, in the room that it is intended for. Approximate assembly time: 60 minutes.
- 3. Please do not use any tools other than those provided or recommended in these instructions.
- 4. Please do not throw away any of the packaging or instructions until you have checked all the components and hardware and the furniture is fully assembled.
- 5. Assemble all components loosely until advised to tighten. Depending on use, it may be necessary to tighten the components from time to time, so please save the tools that have been provided.
- 6. Please keep all pieces out of reach of children.