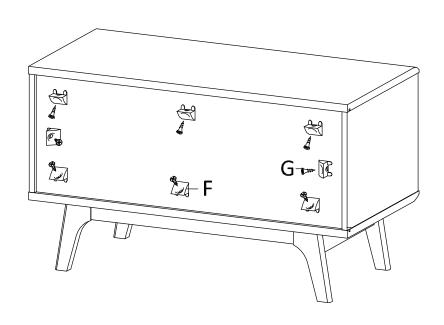

#### **STEP 11:**

|     | THE B | Hardware required.           |
|-----|-------|------------------------------|
| Fx8 | Gx8   | <br>Screwdriver not included |

**STEP 12:** 

Assembly is complete. The Cabinet is ready to enjoy now!