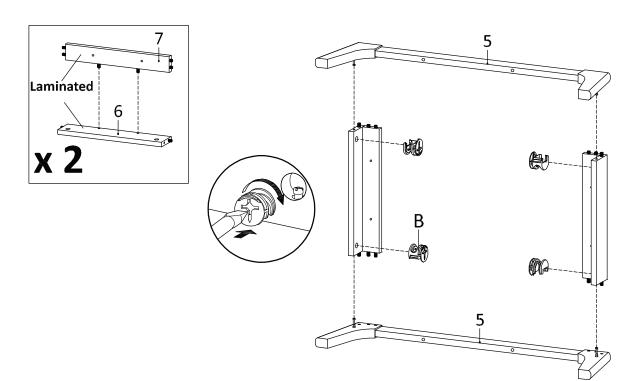

# STEP 5:

Hardware required. Screwdriver not included

STEP 6:

Hardware required.

STEP 8:

Nx6 Hardware required.