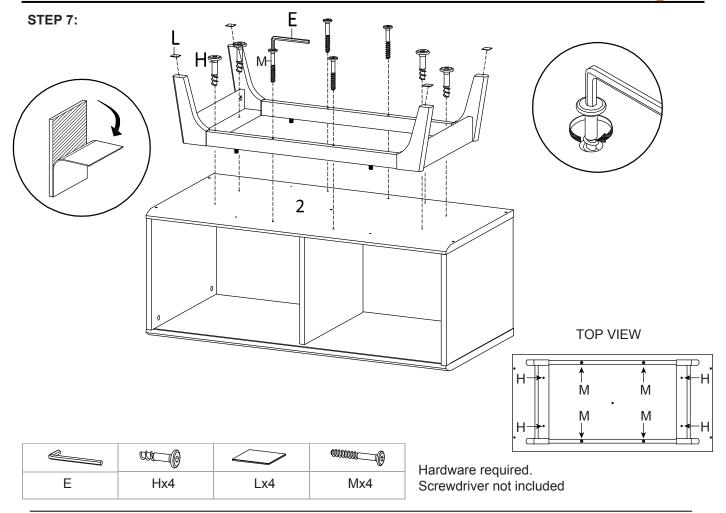

# STEP 5:

Hardware required. Screwdriver not included

STEP 6:

Hardware required.

STEP 8:

Nx6 Hardware required.