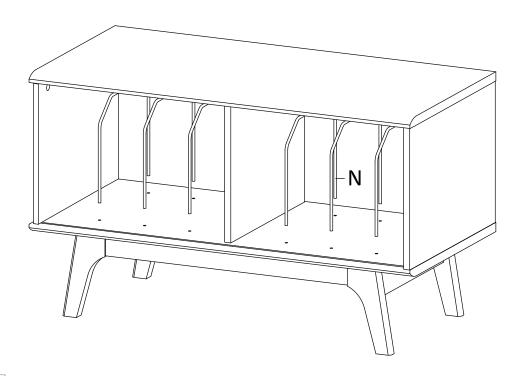

# STEP 5:

Hardware required. Screwdriver not included

STEP 6:

Hardware required.

STEP 8:

Nx6 Hardware required.