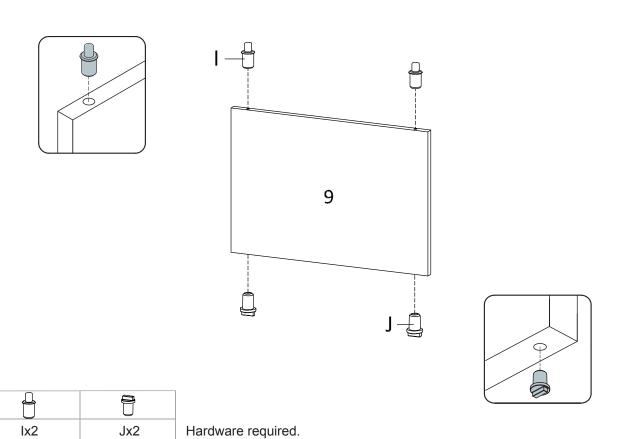

mbled.
- 5. Assemble all components loosely until advised to tighten. Depending on use, it may be necessary to tighten the components from time to time, so please save the tools that have been provided.
- 6. Please keep all pieces out of reach of children.



#### Hardware:





# Components:



1 Top Board x1 2 Bottom Board x1 3 Side Board Left x1 4 Side Board Right x1

5 Assembly Leg x2 6 Support Board 1 x2 7 Support Board 2 x2 8 Center Board x1

9 Wooden Door x1 10 Back Board x1









| Ax5 | Cx12 | Px1 |
|-----|------|-----|

Hardware required. Screwdriver not included











Ax4 Cx16 Px1

Hardware required. Screwdriver not included



# STEP 5:





Hardware required. Screwdriver not included

STEP 6:





Hardware required.





STEP 8:



Nx6 Hardware required.



# STEP 9:



**STEP 10:** 





#### **STEP 11:**





|     | THE B | Hardware required.           |
|-----|-------|------------------------------|
| Fx8 | Gx8   | <br>Screwdriver not included |

**STEP 12:** 



Assembly is complete. The Cabinet is ready to enjoy now!