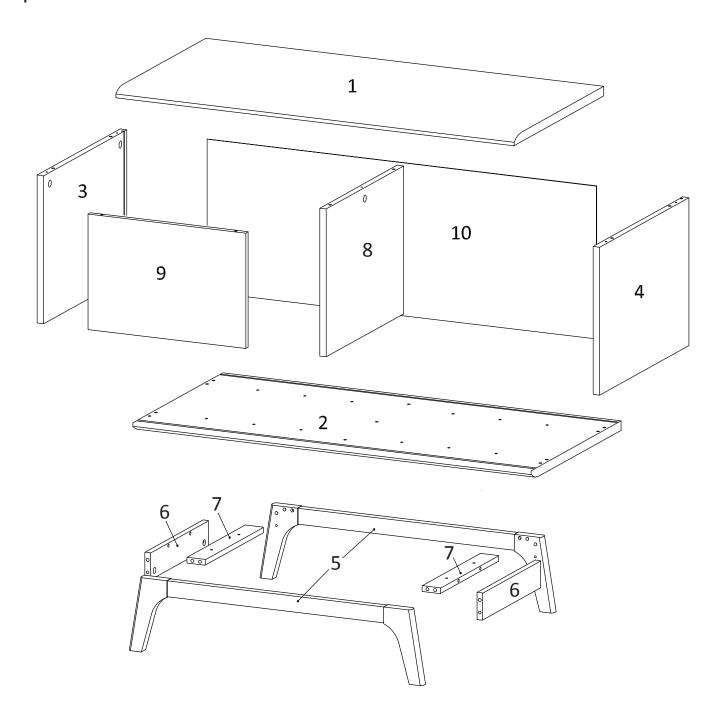

# Components:

1 Top Board x1 2 Bottom Board x1 3 Side Board Left x1 4 Side Board Right x1

5 Assembly Leg x2 6 Support Board 1 x2 7 Support Board 2 x2 8 Center Board x1

9 Wooden Door x1 10 Back Board x1

| Ax5 | Cx12 | Px1 |
|-----|------|-----|