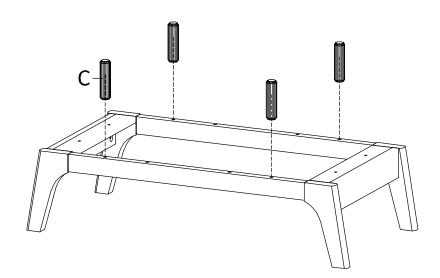

have checked all the components and hardware and the furniture is fully assembled.
- 5. Assemble all components loosely until advised to tighten. Depending on use, it may be necessary to tighten the components from time to time, so please save the tools that have been provided.
- 6. Please keep all pieces out of reach of children.



#### Hardware:





# Components:



1 Top Board x1 2 Bottom Board x1 3 Side Board Left x1 4 Side Board Right x1

5 Assembly Leg x2 6 Support Board 1 x2 7 Support Board 2 x2 8 Center Board x1

9 Wooden Door x1 10 Back Board x1









| Ax5 | Cx12 | Px1 |
|-----|------|-----|

Hardware required. Screwdriver not included











Ax4 Cx16 Px1

Hardware required. Screwdriver not included



# STEP 5:





Hardware required. Screwdriver not included

STEP 6:





Hardware required.





STEP 8:



Nx6 Hardware required.



# STEP 9:



**STEP 10:** 





#### **STEP 11:**





|     | THE B | Hardware required.           |
|-----|-------|------------------------------|
| Fx8 | Gx8   | <br>Screwdriver not included |

**STEP 12:** 



Assembly is complete. The Cabinet is ready to enjoy now!