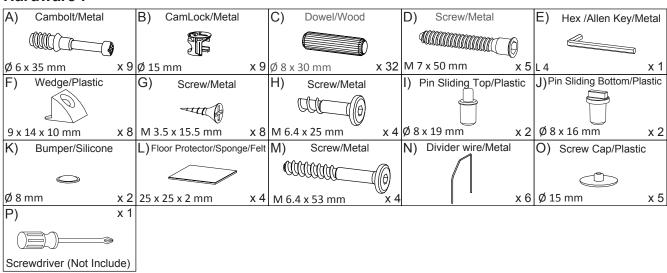

h this leaflet and then follow the simple step-by-step instructions.
- 2. Owing to the size and weight of the Cabinet, we recommend that it is assembled by two adults, on a carpeted or padded area, in the room that it is intended for. Approximate assembly time: 60 minutes.
- 3. Please do not use any tools other than those provided or recommended in these instructions.
- 4. Please do not throw away any of the packaging or instructions until you have checked all the components and hardware and the furniture is fully assembled.
- 5. Assemble all components loosely until advised to tighten. Depending on use, it may be necessary to tighten the components from time to time, so please save the tools that have been provided.
- 6. Please keep all pieces out of reach of children.



#### Hardware:





# Components:



1 Top Board x1 2 Bottom Board x1 3 Side Board Left x1 4 Side Board Right x1

5 Assembly Leg x2 6 Support Board 1 x2 7 Support Board 2 x2 8 Center Board x1

9 Wooden Door x1 10 Back Board x1









| Ax5 | Cx12 | Px1 |
|-----|------|-----|

Hardware required. Screwdriver not included











Ax4 Cx16 Px1

Hardware required. Screwdriver not included



# STEP 5:





Hardware required. Screwdriver not included

STEP 6:





Hardware required.





STEP 8:



Nx6 Hardware required.



# STEP 9:



**STEP 10:** 





#### **STEP 11:**





|     | THE B | Hardware required.           |
|-----|-------|------------------------------|
| Fx8 | Gx8   | <br>Screwdriver not included |

**STEP 12:** 



Assembly is complete. The Cabinet is ready to enjoy now!