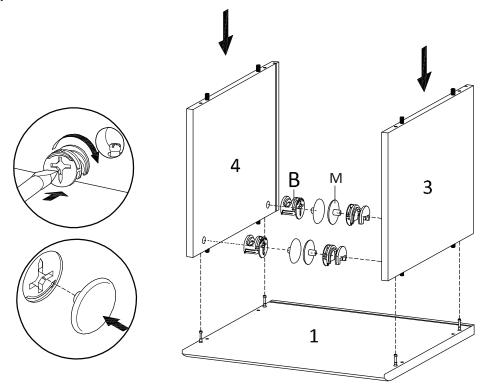

## STEP 1:

Hardware required. Screwdriver not included

| Ax4 | Cx8 | Nx1 |
|-----|-----|-----|

STEP 2:

| Bx4 | Mx4 | Nx1 |
|-----|-----|-----|

Hardware required. Screwdriver not included

# Components:

1 Top Board x1 2 Bottom Board x1 3 Side Board Left x1 4 Side Board Right x1 5 Assembly Leg x2 6 Support Board 1 x2 7 Support Board 2 x2 8 Back Board x1

9 Frame Door x1