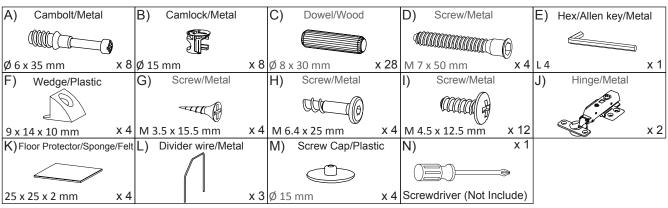

#### Hardware:

## STEP 1:

Hardware required. Screwdriver not included

| Ax4 | Cx8 | Nx1 |
|-----|-----|-----|

STEP 2:

| Bx4 | Mx4 | Nx1 |
|-----|-----|-----|

Hardware required. Screwdriver not included

## STEP 3:

| Dx4 | Ex1 |
|-----|-----|

Hardware required.

STEP 4:

Hardware required. Screwdriver not included

|     |      | (E) |
|-----|------|-----|
| Ax4 | Cx16 | Nx1 |

## STEP 5:

|     | ( <u>)</u> |  |
|-----|------------|--|
| Bx4 | Nx1        |  |

Hardware required. Screwdriver not included

## STEP 6:

Hardware required.

# STEP 7:

|   | and |     |
|---|-----|-----|
| Е | Hx4 | Kx4 |

Hardware required.

## STEP 8:

Lx3

Hardware required.

### STEP 9:

| COMMO (2) | Carried . |     |
|-----------|-----------|-----|
| lx4       | Jx2       | Nx1 |

Hardware required. Screwdriver not included

## **STEP 10:**

| aaaa(3) |     |
|---------|-----|
| lx8     | Nx1 |

Hardware required. Screwdriver not included

### **STEP 11:**

Hardware required. Screwdriver not included

|     | THE P |     |
|-----|-------|-----|
| Fx4 | Gx4   | Nx1 |