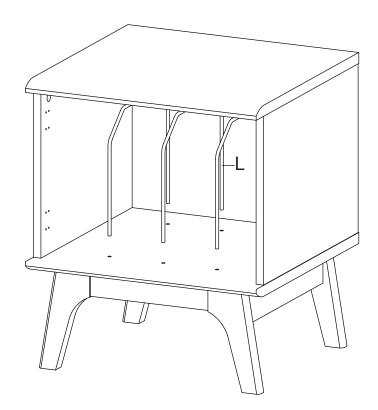

x1 3 Side Board Left x1 4 Side Board Right x1 5 Assembly Leg x2 6 Support Board 1 x2 7 Support Board 2 x2 8 Back Board x1

9 Frame Door x1



## STEP 1:







Hardware required. Screwdriver not included

| Ax4 | Cx8 | Nx1 |
|-----|-----|-----|

STEP 2:



| Bx4 | Mx4 | Nx1 |
|-----|-----|-----|

Hardware required. Screwdriver not included



## STEP 3:



| Dx4 | Ex1 |
|-----|-----|

Hardware required.

STEP 4:



Hardware required. Screwdriver not included

|     |      | (E) |
|-----|------|-----|
| Ax4 | Cx16 | Nx1 |



## STEP 5:



|     | ( <u>)</u> |  |
|-----|------------|--|
| Bx4 | Nx1        |  |

Hardware required. Screwdriver not included

## STEP 6:





Hardware required.



# STEP 7:



|   | and |     |
|---|-----|-----|
| Е | Hx4 | Kx4 |

Hardware required.

## STEP 8:



Lx3

Hardware required.



### STEP 9:



| COMMO (2) | Carried . |     |
|-----------|-----------|-----|
| lx4       | Jx2       | Nx1 |

Hardware required. Screwdriver not included

## **STEP 10:**



| aaaa(3) |     |
|---------|-----|
| lx8     | Nx1 |

Hardware required. Screwdriver not included



### **STEP 11:**





Hardware required. Screwdriver not included

|     | THE P |     |
|-----|-------|-----|
| Fx4 | Gx4   | Nx1 |

### **STEP 12:**



Assembly is complete. The Cabinet is ready to enjoy now!