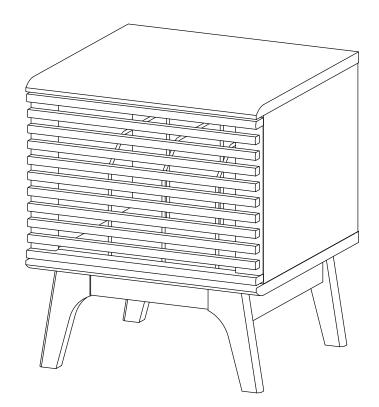

ded

|     |      | (E) |
|-----|------|-----|
| Ax4 | Cx16 | Nx1 |



## STEP 5:



|     | ( <u>)</u> |  |
|-----|------------|--|
| Bx4 | Nx1        |  |

Hardware required. Screwdriver not included

## STEP 6:





Hardware required.



# STEP 7:



|   | and |     |
|---|-----|-----|
| Е | Hx4 | Kx4 |

Hardware required.

## STEP 8:



Lx3

Hardware required.



### STEP 9:



| COMMO (2) | Carried . |     |
|-----------|-----------|-----|
| lx4       | Jx2       | Nx1 |

Hardware required. Screwdriver not included

## **STEP 10:**



| aaaa(3) |     |
|---------|-----|
| lx8     | Nx1 |

Hardware required. Screwdriver not included



### **STEP 11:**





Hardware required. Screwdriver not included

|     | THE P |     |
|-----|-------|-----|
| Fx4 | Gx4   | Nx1 |

### **STEP 12:**



Assembly is complete. The Cabinet is ready to enjoy now!