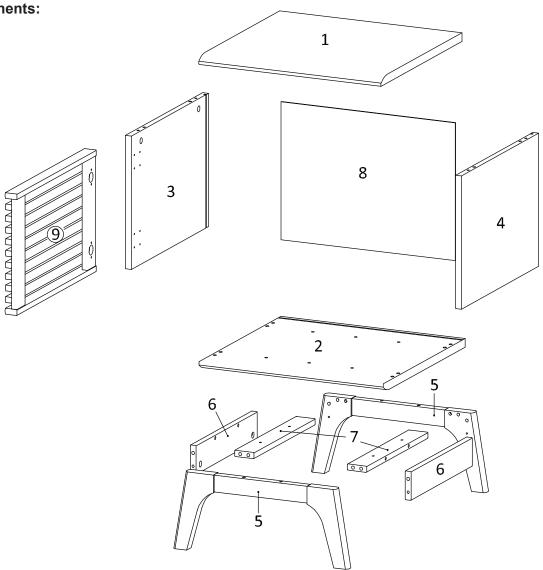

# Components:

1 Top Board x1 2 Bottom Board x1 3 Side Board Left x1 4 Side Board Right x1 5 Assembly Leg x2 6 Support Board 1 x2 7 Support Board 2 x2 8 Back Board x1

9 Frame Door x1