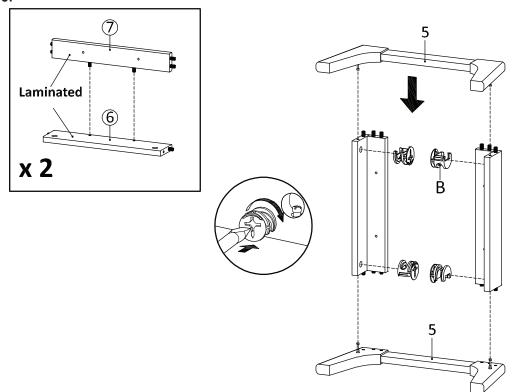

## STEP 5:

|     | ( <u>)</u> |  |
|-----|------------|--|
| Bx4 | Nx1        |  |

Hardware required. Screwdriver not included

## STEP 6:

Hardware required.