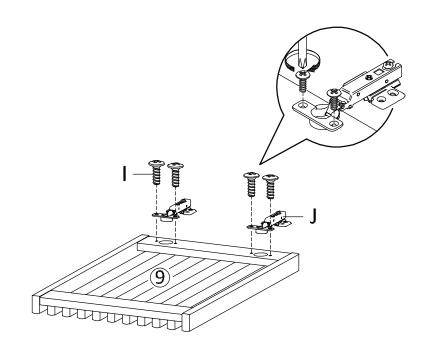

### STEP 9:

| COMMO (2) | Carried . |     |
|-----------|-----------|-----|
| lx4       | Jx2       | Nx1 |

Hardware required. Screwdriver not included