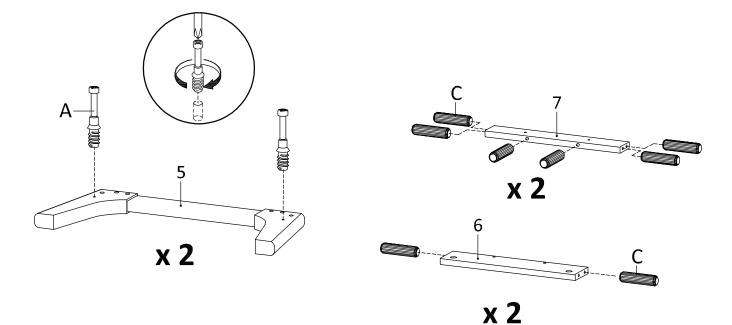

# Components:

1 Top Board x1 2 Bottom Board x1 3 Side Board Left x1 4 Side Board Right x1 5 Assembly Leg x2 6 Support Board 1 x2 7 Support Board 2 x2 8 Back Board x1

9 Frame Door x1

## STEP 1:

Hardware required. Screwdriver not included

| Ax4 | Cx8 | Nx1 |
|-----|-----|-----|

STEP 2:

| Bx4 | Mx4 | Nx1 |
|-----|-----|-----|

Hardware required. Screwdriver not included

## STEP 3:

| Dx4 | Ex1 |
|-----|-----|

Hardware required.

STEP 4:

Hardware required. Screwdriver not included

|     |      | (E) |
|-----|------|-----|
| Ax4 | Cx16 | Nx1 |