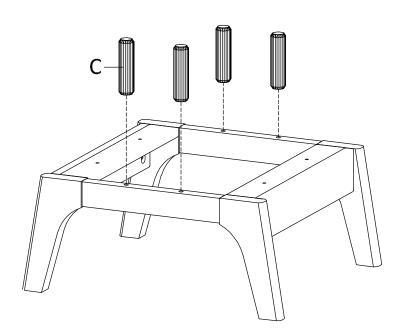

## STEP 3:

| Dx4 | Ex1 |
|-----|-----|

Hardware required.

STEP 4:

Hardware required. Screwdriver not included

|     |      | (E) |
|-----|------|-----|
| Ax4 | Cx16 | Nx1 |