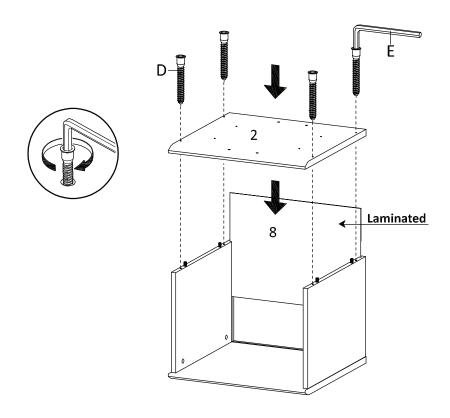

## STEP 3:

| Dx4 | Ex1 |
|-----|-----|

Hardware required.

STEP 4:

Hardware required. Screwdriver not included

|     |      | (E) |
|-----|------|-----|
| Ax4 | Cx16 | Nx1 |

# Components:

1 Top Board x1 2 Bottom Board x1 3 Side Board Left x1 4 Side Board Right x1 5 Assembly Leg x2 6 Support Board 1 x2 7 Support Board 2 x2 8 Back Board x1

9 Frame Door x1