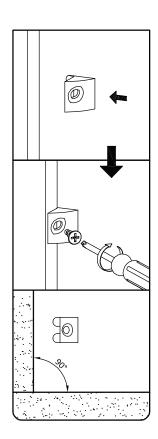

r not included



## STEP 3:



| Dx4 | Ex1 |
|-----|-----|

Hardware required.

STEP 4:



Hardware required. Screwdriver not included

|     |      | (E) |
|-----|------|-----|
| Ax4 | Cx16 | Nx1 |



## STEP 5:



|     | ( <u>)</u> |  |
|-----|------------|--|
| Bx4 | Nx1        |  |

Hardware required. Screwdriver not included

## STEP 6:





Hardware required.



# STEP 7:



|   | and |     |
|---|-----|-----|
| Е | Hx4 | Kx4 |

Hardware required.

## STEP 8:



Lx3

Hardware required.



### STEP 9:



| COMMO (2) | Carried . |     |
|-----------|-----------|-----|
| lx4       | Jx2       | Nx1 |

Hardware required. Screwdriver not included

## **STEP 10:**



| aaaa(3) |     |
|---------|-----|
| lx8     | Nx1 |

Hardware required. Screwdriver not included



### **STEP 11:**





Hardware required. Screwdriver not included

|     | THE P |     |
|-----|-------|-----|
| Fx4 | Gx4   | Nx1 |

### **STEP 12:**



Assembly is complete. The Cabinet is ready to enjoy now!