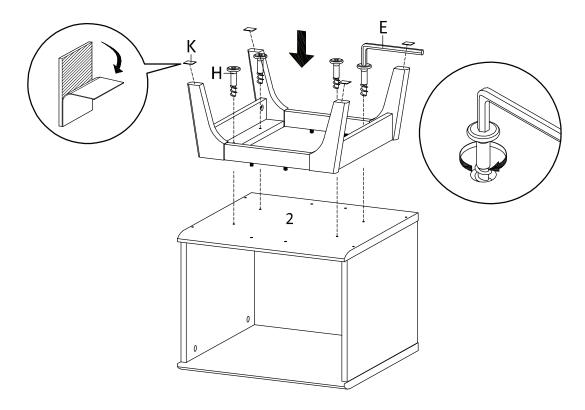

# STEP 7:

|   | and |     |
|---|-----|-----|
| Е | Hx4 | Kx4 |

Hardware required.