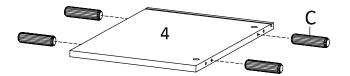

## STEP 1:

Hardware required. Screwdriver not included

| Ax4 | Cx8 | Nx1 |
|-----|-----|-----|

STEP 2:

| Bx4 | Mx4 | Nx1 |
|-----|-----|-----|

Hardware required. Screwdriver not included