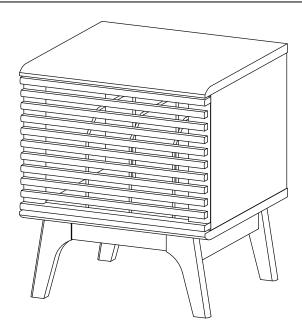

Thank you for purchasing the MODWAY CABINET!

Before you start, here are some helpful advice:

- We suggest you spend a short time reading through this leaflet and then follow the simple step-by-step instructions.
- 2. Owing to the size and weight of the Cabinet, we recommend that it is assembled by two adults, on a carpeted or padded area, in the room that it is intended for. Approximate assembly time: 45 minutes.
- 3. Please do not use any tools other than those provided or recommended in these instructions.
- 4. Please do not throw away any of the packaging or instructions until you have checked all the components and hardware and the furniture is fully assembled.
- 5. Assemble all components loosely until advised to tighten. Depending on use, it may be necessary to tighten the components from time to time, so please save the tools that have been provided.
- 6. Please keep all pieces out of reach of children.