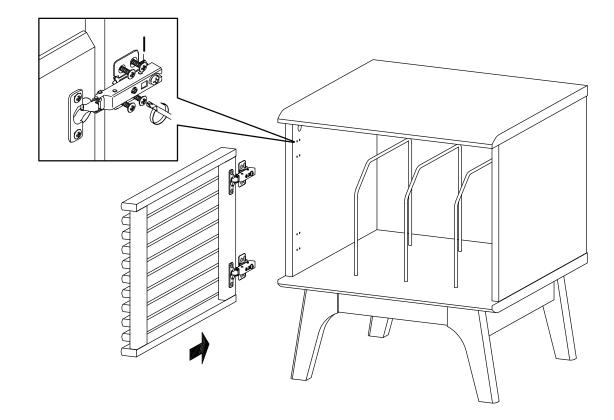

### **STEP 11:**

Hardware required. Screwdriver not included

|     | THE P |     |
|-----|-------|-----|
| Fx4 | Gx4   | Nx1 |