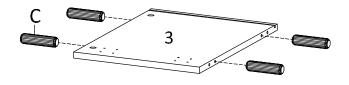

## STEP 1:

Hardware required. Screwdriver not included

| Ax4 | Cx8 | Nx1 |
|-----|-----|-----|

STEP 2:

| Bx4 | Mx4 | Nx1 |
|-----|-----|-----|

Hardware required. Screwdriver not included