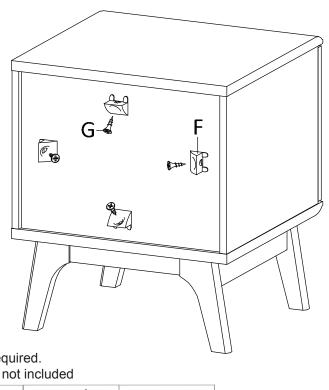

### **STEP 11:**

Hardware required. Screwdriver not included

|     | THE P |     |
|-----|-------|-----|
| Fx4 | Gx4   | Nx1 |