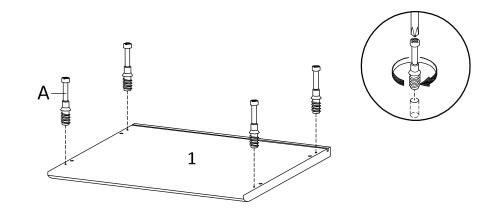

## STEP 1:

Hardware required. Screwdriver not included

| Ax4 | Cx8 | Nx1 |
|-----|-----|-----|

STEP 2:

| Bx4 | Mx4 | Nx1 |
|-----|-----|-----|

Hardware required. Screwdriver not included