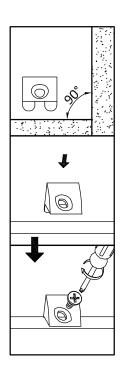

| Ax5 | Cx12 | Qx1 |  |  |
|-----|------|-----|--|--|

Hardware required. Screwdriver not included

Hardware required.

Screwdriver not included

Qx1

Cx16

Ax4