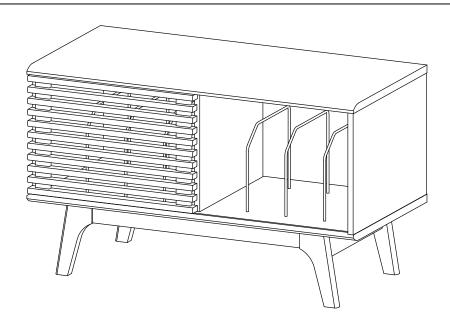

Thank you for purchasing the MODWAY CABINET!

Before you start, here are some helpful advice:

- We suggest you spend a short time reading through this leaflet and then follow the simple step-by-step instructions.
- 2. Owing to the size and weight of the Cabinet, we recommend that it is assembled by two adults, on a carpeted or padded area, in the room that it is intended for. Approximate assembly time: 60 minutes.
- 3. Please do not use any tools other than those provided or recommended in these instructions.
- 4. Please do not throw away any of the packaging or instructions until you have checked all the components and hardware and the furniture is fully assembled.
- 5. Assemble all components loosely until advised to tighten. Depending on use, it may be necessary to tighten the components from time to time, so please save the tools that have been provided.
- 6. Please keep all pieces out of reach of children.