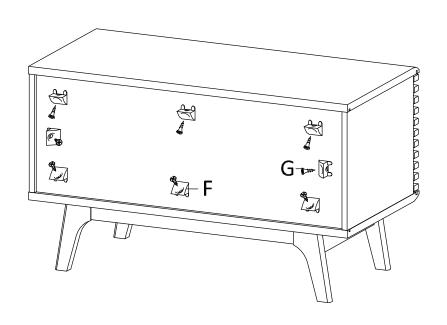

## **STEP 11:**

|     | THE B |     |   |
|-----|-------|-----|---|
| Fx8 | Gx8   | Qx1 | 5 |

Hardware required. Screwdriver not included