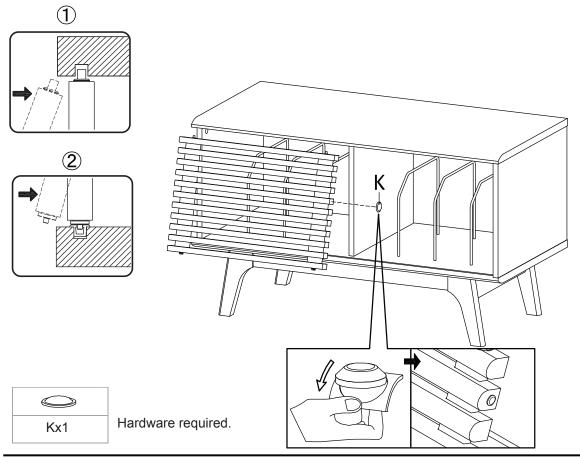

Components:



| 1 | Top Board    | x1 | 2 Bottom Board | x1 | 3 | Side Board Left | x1 | 4 Side Board Right | x1 |
|---|--------------|----|----------------|----|---|-----------------|----|--------------------|----|
| 5 | Assembly Leg | x2 | 6 Support 1    | x2 | 7 | Support 2       | x2 | 8 Center Board     | x1 |
| 9 | Frame Door   | x1 | 10 Back Board  | x1 |   |                 |    |                    |    |









| Ax5 | Cx12 | Qx1 |  |  |
|-----|------|-----|--|--|

Hardware required. Screwdriver not included











Hardware required.

Screwdriver not included

Qx1

Cx16

Ax4



# STEP 5:



| Bx4 | Qx1 |  |
|-----|-----|--|

Hardware required. Screwdriver not included

STEP 6:





Hardware required.





STEP 8:



Nx6 Hardware required.



## STEP 9:



# **STEP 10:**





## **STEP 11:**





|     | THE B |     |   |
|-----|-------|-----|---|
| Fx8 | Gx8   | Qx1 | 5 |

Hardware required. Screwdriver not included

#### **STEP 12:**



Assembly is complete. The Cabinet is ready to enjoy now!