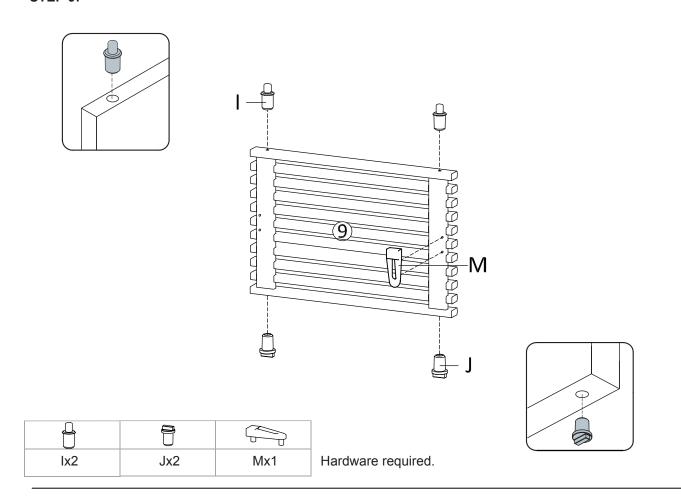

# Hardware:





# Components:



| 1 | Top Board    | x1 | 2 Bottom Board | x1 | 3 | Side Board Left | x1 | 4 Side Board Right | x1 |
|---|--------------|----|----------------|----|---|-----------------|----|--------------------|----|
| 5 | Assembly Leg | x2 | 6 Support 1    | x2 | 7 | Support 2       | x2 | 8 Center Board     | x1 |
| 9 | Frame Door   | x1 | 10 Back Board  | x1 |   |                 |    |                    |    |









| Ax5 | Cx12 | Qx1 |  |  |
|-----|------|-----|--|--|

Hardware required. Screwdriver not included











Hardware required.

Screwdriver not included

Qx1

Cx16

Ax4



# STEP 5:



| Bx4 | Qx1 |  |
|-----|-----|--|

Hardware required. Screwdriver not included

STEP 6:





Hardware required.





STEP 8:



Nx6 Hardware required.



## STEP 9:



# **STEP 10:**





## **STEP 11:**





|     | THE B |     |   |
|-----|-------|-----|---|
| Fx8 | Gx8   | Qx1 | 5 |

Hardware required. Screwdriver not included

#### **STEP 12:**



Assembly is complete. The Cabinet is ready to enjoy now!