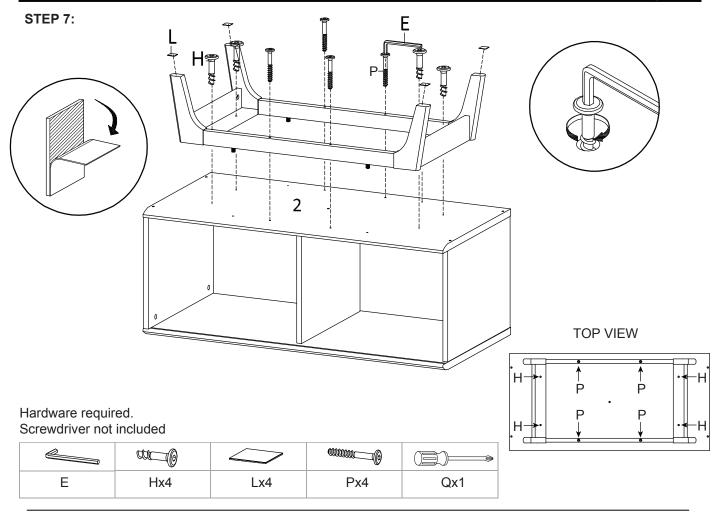

# STEP 5:

| Bx4 | Qx1 |  |
|-----|-----|--|

Hardware required. Screwdriver not included

STEP 6:

Hardware required.

STEP 8:

Nx6 Hardware required.