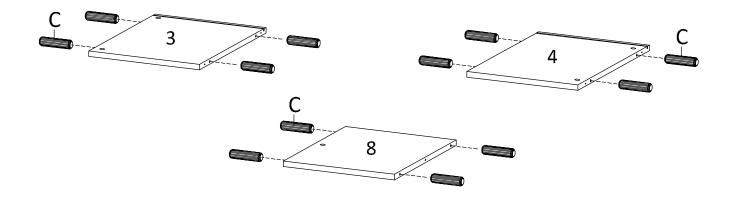

# Components:

| 1 | Top Board    | x1 | 2 Bottom Board | x1 | 3 | Side Board Left | x1 | 4 Side Board Right | x1 |
|---|--------------|----|----------------|----|---|-----------------|----|--------------------|----|
| 5 | Assembly Leg | x2 | 6 Support 1    | x2 | 7 | Support 2       | x2 | 8 Center Board     | x1 |
| 9 | Frame Door   | x1 | 10 Back Board  | x1 |   |                 |    |                    |    |

| Ax5 | Cx12 | Qx1 |  |  |
|-----|------|-----|--|--|

Hardware required. Screwdriver not included

Hardware required.

Screwdriver not included

Qx1

Cx16

Ax4