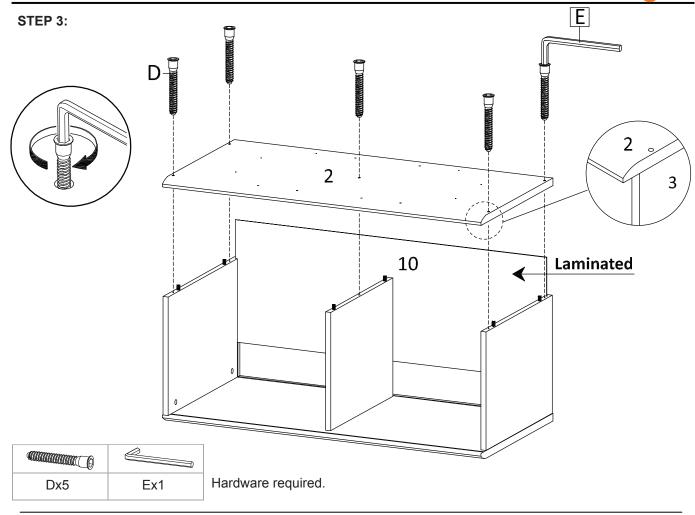

# Components:

| 1 | Top Board    | x1 | 2 Bottom Board | x1 | 3 | Side Board Left | x1 | 4 Side Board Right | x1 |
|---|--------------|----|----------------|----|---|-----------------|----|--------------------|----|
| 5 | Assembly Leg | x2 | 6 Support 1    | x2 | 7 | Support 2       | x2 | 8 Center Board     | x1 |
| 9 | Frame Door   | x1 | 10 Back Board  | x1 |   |                 |    |                    |    |

| Ax5 | Cx12 | Qx1 |  |  |
|-----|------|-----|--|--|

Hardware required. Screwdriver not included

Hardware required.

Screwdriver not included

Qx1

Cx16

Ax4