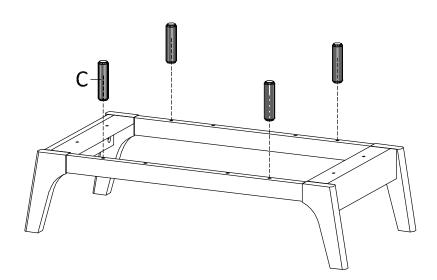

| Ax5 | Cx12 | Qx1 |  |  |
|-----|------|-----|--|--|

Hardware required. Screwdriver not included

Hardware required.

Screwdriver not included

Qx1

Cx16

Ax4