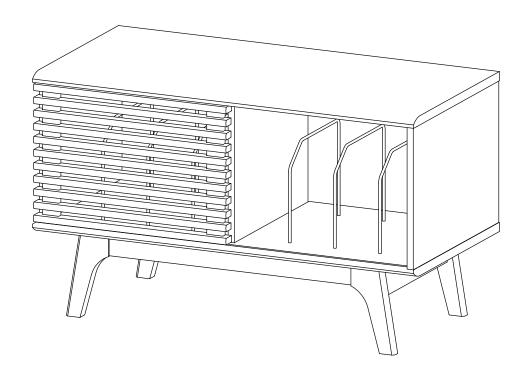

-----------------|----|--------------------|----|
| 5 | Assembly Leg | x2 | 6 Support 1    | x2 | 7 | Support 2       | x2 | 8 Center Board     | x1 |
| 9 | Frame Door   | x1 | 10 Back Board  | x1 |   |                 |    |                    |    |









| Ax5 | Cx12 | Qx1 |  |  |
|-----|------|-----|--|--|

Hardware required. Screwdriver not included











Hardware required.

Screwdriver not included

Qx1

Cx16

Ax4



# STEP 5:



| Bx4 | Qx1 |  |
|-----|-----|--|

Hardware required. Screwdriver not included

STEP 6:





Hardware required.





STEP 8:



Nx6 Hardware required.



## STEP 9:



# **STEP 10:**





## **STEP 11:**





|     | THE B |     |   |
|-----|-------|-----|---|
| Fx8 | Gx8   | Qx1 | 5 |

Hardware required. Screwdriver not included

#### **STEP 12:**



Assembly is complete. The Cabinet is ready to enjoy now!