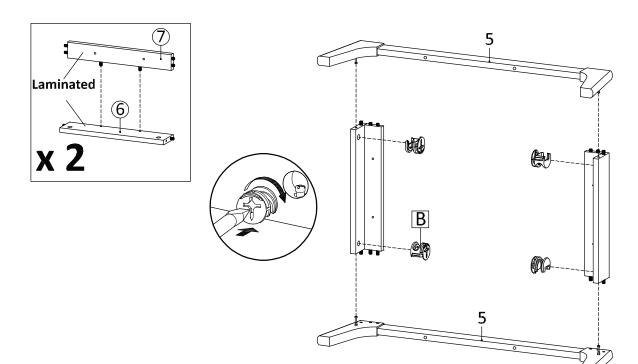

# STEP 5:

| Bx4 | Qx1 |  |
|-----|-----|--|

Hardware required. Screwdriver not included

STEP 6:

Hardware required.

STEP 8:

Nx6 Hardware required.