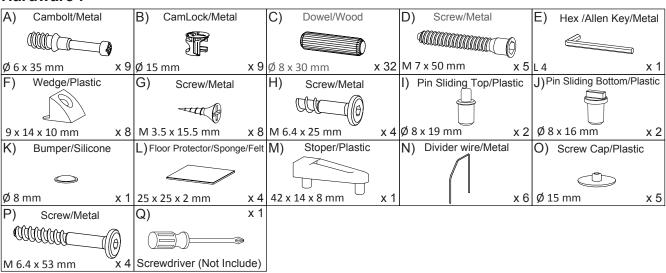

#### Hardware:

| Ax5 | Cx12 | Qx1 |  |  |
|-----|------|-----|--|--|

Hardware required. Screwdriver not included

Hardware required.

Screwdriver not included

Qx1

Cx16

Ax4

# STEP 5:

| Bx4 | Qx1 |  |
|-----|-----|--|

Hardware required. Screwdriver not included

STEP 6:

Hardware required.

STEP 8:

Nx6 Hardware required.

## **STEP 11:**

|     | THE B |     |   |
|-----|-------|-----|---|
| Fx8 | Gx8   | Qx1 | 5 |

Hardware required. Screwdriver not included