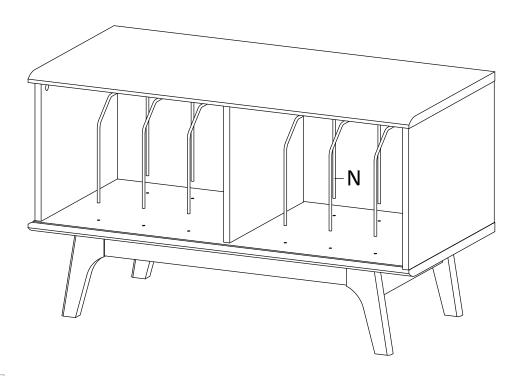

# STEP 5:

| Bx4 | Qx1 |  |
|-----|-----|--|

Hardware required. Screwdriver not included

STEP 6:

Hardware required.

STEP 8:

Nx6 Hardware required.