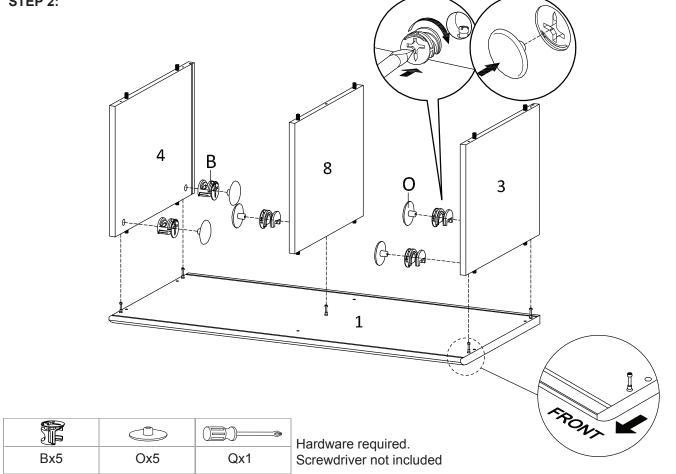

# Components:

| 1 | Top Board    | x1 | 2 Bottom Board | x1 | 3 | Side Board Left | x1 | 4 Side Board Right | x1 |
|---|--------------|----|----------------|----|---|-----------------|----|--------------------|----|
| 5 | Assembly Leg | x2 | 6 Support 1    | x2 | 7 | Support 2       | x2 | 8 Center Board     | x1 |
| 9 | Frame Door   | x1 | 10 Back Board  | x1 |   |                 |    |                    |    |

| Ax5 | Cx12 | Qx1 |  |  |
|-----|------|-----|--|--|

Hardware required. Screwdriver not included

Hardware required.

Screwdriver not included

Qx1

Cx16

Ax4