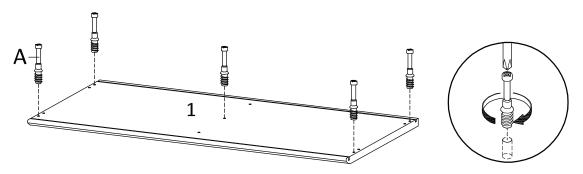

| Ax5 | Cx12 | Qx1 |  |  |
|-----|------|-----|--|--|

Hardware required. Screwdriver not included

Hardware required.

Screwdriver not included

Qx1

Cx16

Ax4