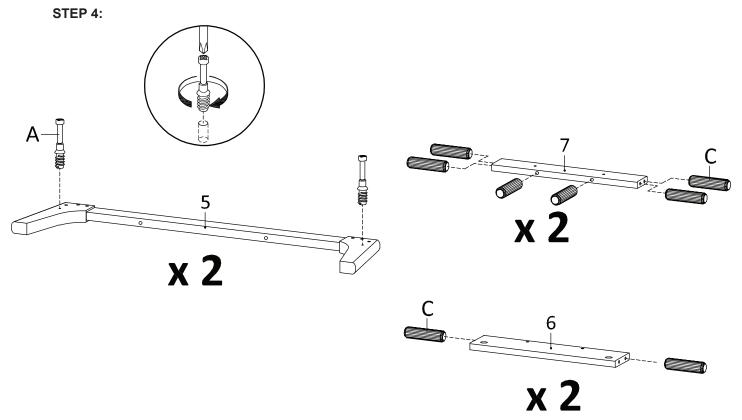

# Components:

| 1 | Top Board    | x1 | 2 Bottom Board | x1 | 3 | Side Board Left | x1 | 4 Side Board Right | x1 |
|---|--------------|----|----------------|----|---|-----------------|----|--------------------|----|
| 5 | Assembly Leg | x2 | 6 Support 1    | x2 | 7 | Support 2       | x2 | 8 Center Board     | x1 |
| 9 | Frame Door   | x1 | 10 Back Board  | x1 |   |                 |    |                    |    |

| Ax5 | Cx12 | Qx1 |  |  |
|-----|------|-----|--|--|

Hardware required. Screwdriver not included

Hardware required.

Screwdriver not included

Qx1

Cx16

Ax4