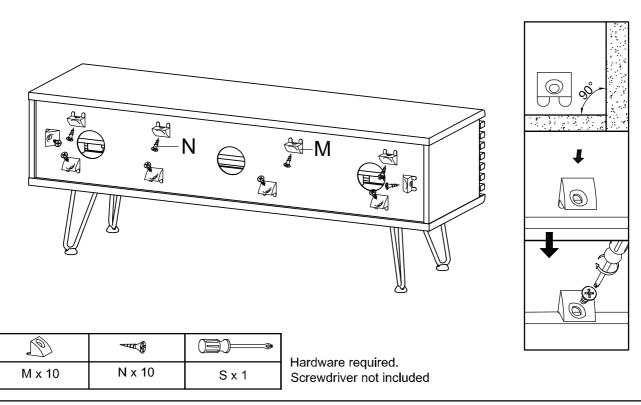

#### STEP 9:

STEP 11:

Assembly is complete. The TV Stand is ready to enjoy now!