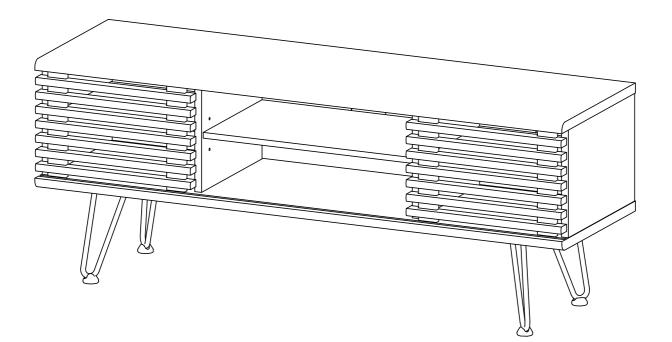

#### STEP 9:

STEP 11:

Assembly is complete. The TV Stand is ready to enjoy now!