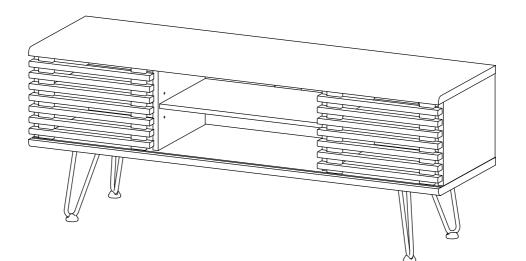

### EEI-4586 TV STAND

Thank you for purchasing the **MODWAY TV STAND** !

Before you start, here are some helpful advice:

- 1. We suggest you spend a short time reading through this leaflet and then follow the simple step-by-step instructions.
- 2. Owing to the size and weight of the Tv Stand, we recommend that it is assembled by two adults, on a carpeted or padded area, in the room that it is intended for. Approximate assembly time: 60 minutes.
- 3. Please do not use any tools other than those Provided or recommended in these instructions.
- 4. Please do not throw away any of the packaging or instructions until you have checked all the components and hardware and the furniture is fully assembled.
- 5. Assemble all components loosely until advised to tighten. Depending on use, it may be necessary to tighten the components from time to time, so please save the tools that have been provided.
- 6. Please keep all pieces out of reach of children.