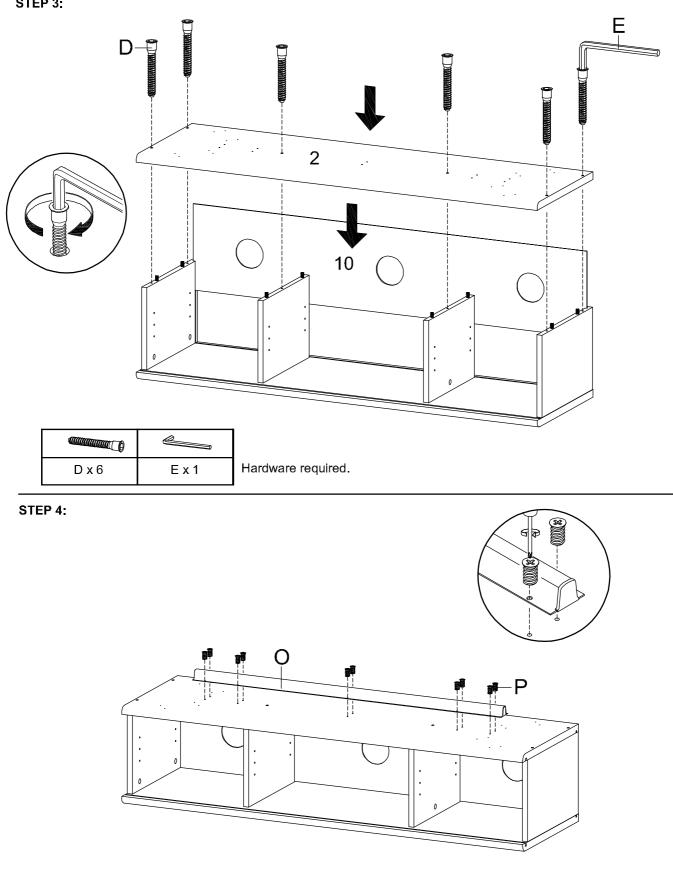

STEP 3:

|       |        | ( <u>=</u> ) |  |
|-------|--------|--------------|--|
| O x 1 | P x 10 | S x 1        |  |

Hardware required. Screwdriver not included

\*modway

STEP 5:

STEP 7:

STEP 8: