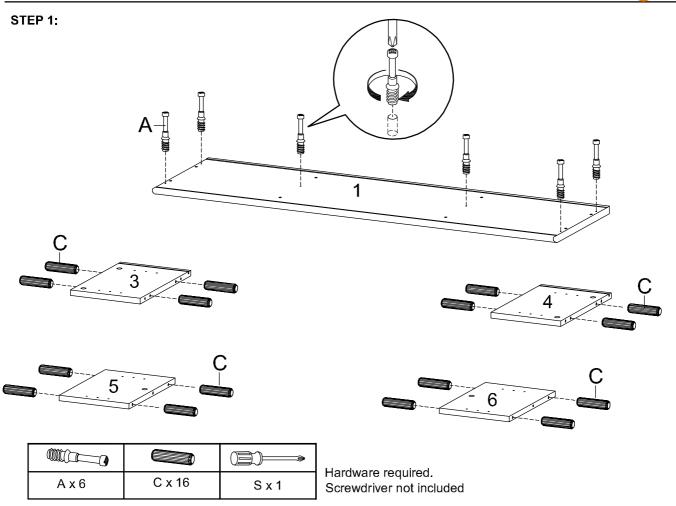

#### Hardware :

\*modway

Components:

| 1 Top Board      | x1 | 2 Bottom Board   | x1 |
|------------------|----|------------------|----|
| 5 Center Board 1 | x1 | 6 Center Board 2 | x1 |
| 9 Frame Door     | x2 | 10 Back Board    | x1 |

| 3 | Side Board Left | <b>x</b> 1 | 4 Side Board Right | <b>x</b> 1 |
|---|-----------------|------------|--------------------|------------|
|---|-----------------|------------|--------------------|------------|