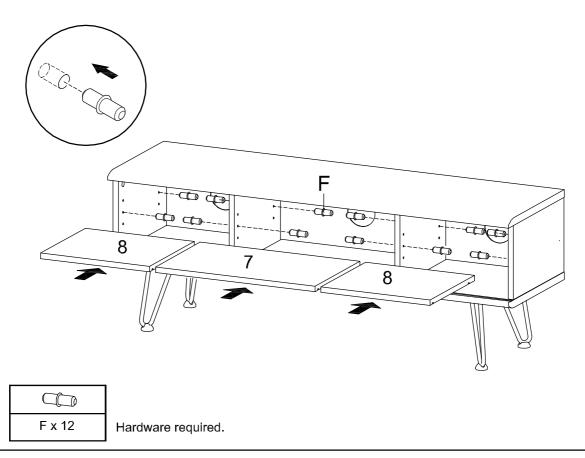

#### STEP 9:

STEP 11:

Assembly is complete. The TV Stand is ready to enjoy now!