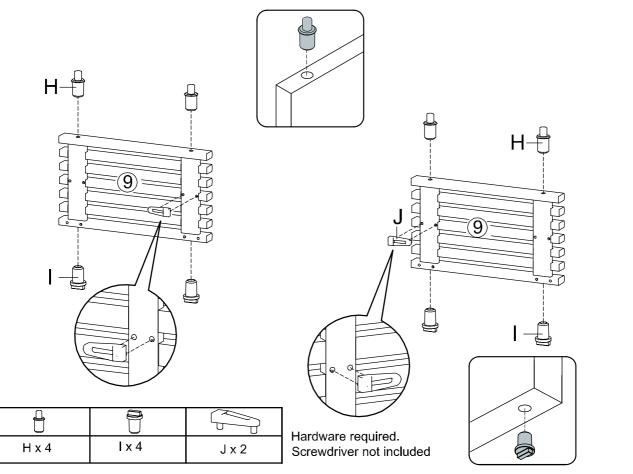

#### STEP 9:

STEP 11:

Assembly is complete. The TV Stand is ready to enjoy now!