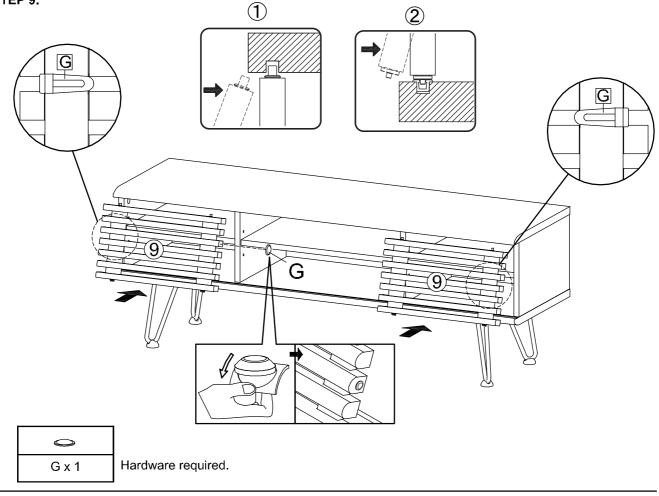

#### STEP 9:

STEP 11:

Assembly is complete. The TV Stand is ready to enjoy now!