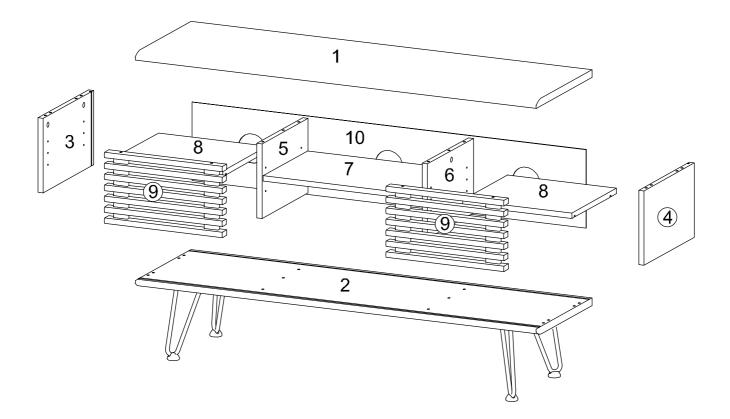

#### Hardware :

\*modway

Components:

| 1 Top Board      | x1 | 2 Bottom Board   | x1 |
|------------------|----|------------------|----|
| 5 Center Board 1 | x1 | 6 Center Board 2 | x1 |
| 9 Frame Door     | x2 | 10 Back Board    | x1 |

| 3 | Side Board Left | <b>x</b> 1 | 4 Side Board Right | <b>x</b> 1 |
|---|-----------------|------------|--------------------|------------|
|---|-----------------|------------|--------------------|------------|

### 7 Adjustable Shelf1 x1

8 Adjustable Shelf2 x2