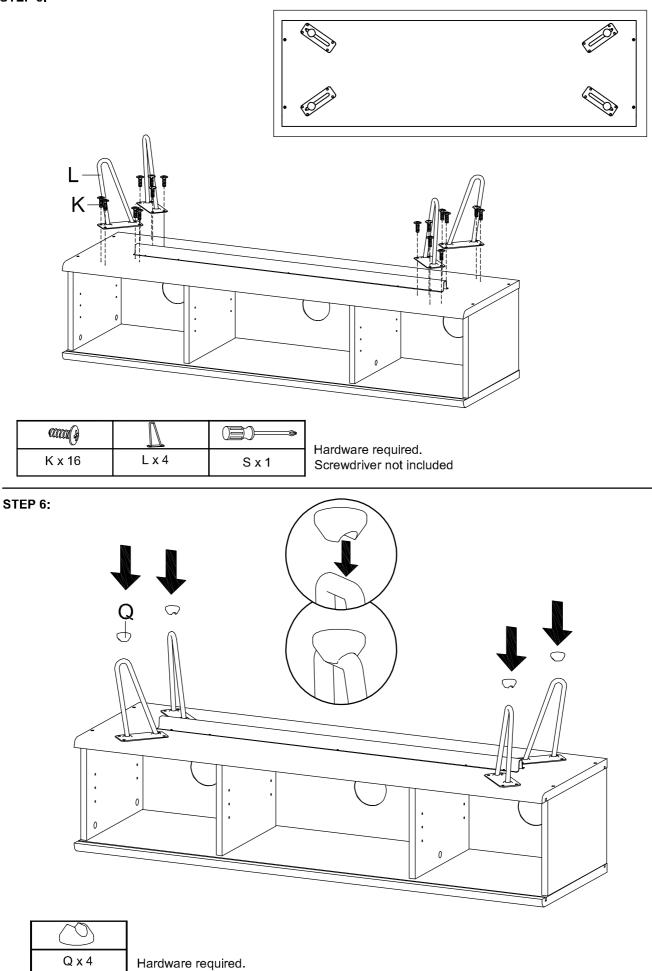

STEP 3:

|       |        | ( <u>=</u> ) |  |
|-------|--------|--------------|--|
| O x 1 | P x 10 | S x 1        |  |

Hardware required. Screwdriver not included

\*modway

STEP 5:

STEP 7:

STEP 8: