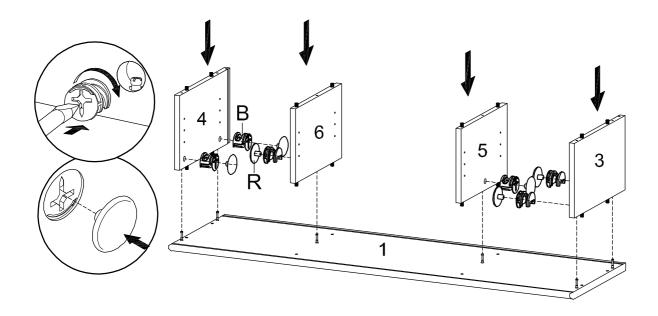

## EEI-4586 TV STAND

STEP 2:

| Ĩ     | Ŀ     | ( <u>=</u> )> | Hardwara required                              |
|-------|-------|---------------|------------------------------------------------|
| B x 6 | R x 6 | S x 1         | Hardware required.<br>Screwdriver not included |