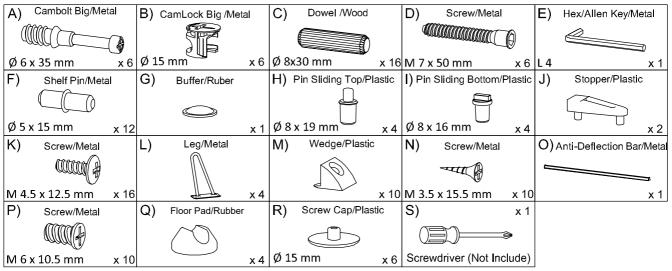

#### Hardware :

\*modway

Components:

| 1 Top Board      | x1 | 2 Bottom Board   | x1 |
|------------------|----|------------------|----|
| 5 Center Board 1 | x1 | 6 Center Board 2 | x1 |
| 9 Frame Door     | x2 | 10 Back Board    | x1 |

| 3 | Side Board Left | <b>x</b> 1 | 4 Side Board Right | <b>x</b> 1 |
|---|-----------------|------------|--------------------|------------|
|---|-----------------|------------|--------------------|------------|

### 7 Adjustable Shelf1 x1

8 Adjustable Shelf2 x2